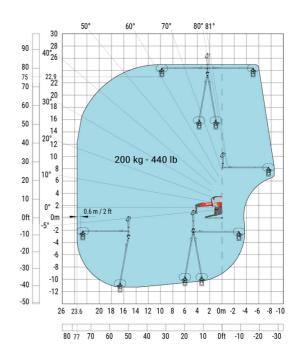

## Machine on lowered stabilisers with extensible jib with winch (Metric)

83.6

0ft

-5

Machine on lowered stabilisers with hook 6000 kg (Metric)

Machine on lowered stabilisers with 365 kg platform Metric Machine on lowered stabilisers with 1000 kg platform Metric