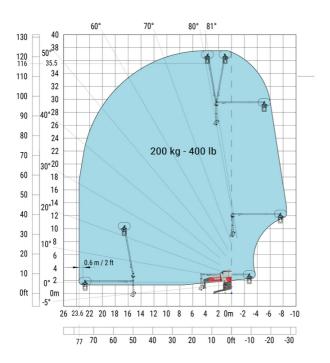

## Machine on lowered stabilisers with extensible jib with winch (Metric)

83.6

0ft

-5

Machine on lowered stabilisers with hook 6000 kg (Metric)

Machine on lowered stabilisers with 365 kg platform Metric Machine on lowered stabilisers with 1000 kg platform Metric