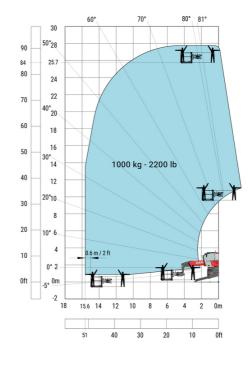

## Machine on lowered stabilisers with extensible jib with winch (Metric)

83.6

0ft

-5

Machine on lowered stabilisers with hook 6000 kg (Metric)

Machine on lowered stabilisers with 365 kg platform Metric Machine on lowered stabilisers with 1000 kg platform Metric