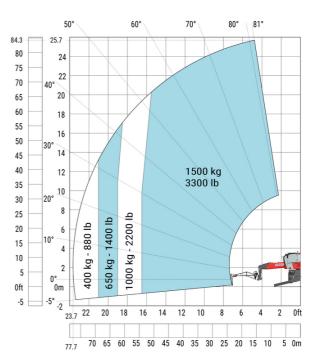

#### MRT-X 2660 - Load chart

## Machine on lowered stabilisers with extensible jib with winch (Metric)

83.6

0ft

-5

Machine on lowered stabilisers with hook 6000 kg (Metric)

Machine on lowered stabilisers with 365 kg platform Metric Machine on lowered stabilisers with 1000 kg platform Metric