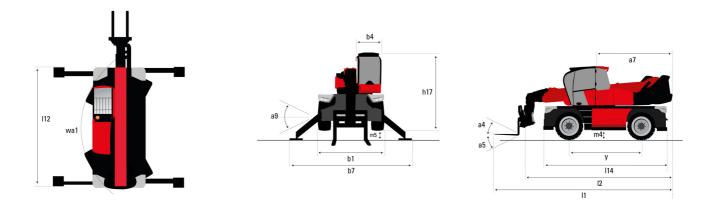

### MRT-X 2660 - Dimensional drawing

| Other data                                        |     | Metric  |
|---------------------------------------------------|-----|---------|
| Length of frame                                   | 114 | 5.69 m  |
| Wheelbase                                         | у   | 3.05 m  |
| Ground clearance                                  | m4  | 0.38 m  |
| Counterweight offset (turret at 90°)              | а7  | 3.37 m  |
| Tilt-up angle                                     | a4  | 12 °    |
| Tilt-down angle                                   | a5  | 110 °   |
| Overall length at stabilisers                     | 112 | 5.30 m  |
| External turning radius (over tyres)              | Wa1 | 4.46 m  |
| Overall width with stabilisers extended           | b7  | 5.79 m  |
| Overall height                                    | h17 | 3.10 m  |
| Frame leveling corrector                          | a9  | +/- 7 ° |
| Ground clearance under front tires on stabilizers | m5  | 0.38 m  |