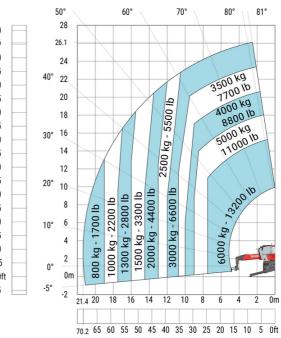

#### MRT-X 2660 - Load chart

## Machine on lowered stabilisers with extensible jib with winch (Metric)

83.6

0ft

-5

Machine on lowered stabilisers with hook 6000 kg (Metric)

Machine on lowered stabilisers with 365 kg platform Metric Machine on lowered stabilisers with 1000 kg platform Metric