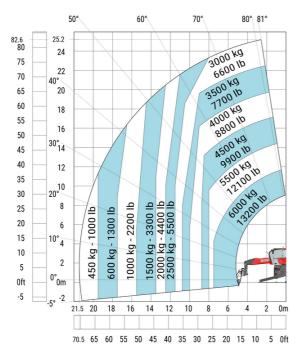

#### MRT-X 2660 - Load chart

#### Machine on tires with forks Metric

Machine on lowered stabilisers with winch 6000 kg (Metric) Machine on lowered stabilisers with 1500 kg jib with winch (Metric)