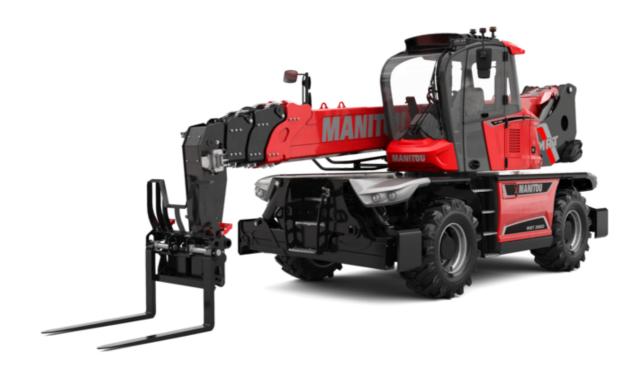

# **MRT-X 2660**

VISION +

| Capacities                                                      |       | Metric                                           |
|-----------------------------------------------------------------|-------|--------------------------------------------------|
| Max. capacity                                                   |       | 6000 kg                                          |
| Max. lifting height                                             |       | 25.90 m                                          |
| Maximum outreach                                                |       | 21.70 m                                          |
| Weight and dimensions                                           |       |                                                  |
| Overall length (with forks)                                     | 11    | 9.28 m                                           |
| Length to face of forks                                         | 12    | 8.08 m                                           |
| Overall width                                                   | b1    | 2.50 m                                           |
| Overall height                                                  | h17   | 3.10 m                                           |
| Overall cab width                                               | b4    | 0.96 m                                           |
| Ground clearance                                                | m4    | 0.38 m                                           |
| Wheelbase                                                       | у     | 3.05 m                                           |
| Tilt-up angle                                                   | a4    | 12 °                                             |
| Tilt-down angle                                                 | a5    | 110 °                                            |
| Turret rotation                                                 |       | 360 °                                            |
| Overall weight                                                  |       | 18000 kg                                         |
| Forks length / width / section                                  | l/e/s | 1200 mm x 100 mm x 60 mm                         |
| Wheels                                                          |       |                                                  |
| Standard tires                                                  |       | 445/65 R22,5                                     |
| Drive wheels (front / rear)                                     |       | 2/2                                              |
| Steering mode                                                   |       | 2 wheel steer, 4 wheel steer, Crab mode          |
| Stabilisers                                                     |       |                                                  |
| Stabilizers Type                                                |       | Telescopic Duplex                                |
| Controls with stabs                                             |       | Stabs Commands Individual or Simultaneous        |
| Engine                                                          |       |                                                  |
| Engine brand                                                    |       | Yanmar                                           |
| Engine norm                                                     |       | Stage IIIA                                       |
| Engine model                                                    |       | 4TN107FHT-6SMU1                                  |
| I.C. Engine power rating / Power                                |       | 156 Hp / 115 kW                                  |
| Max. torque / Engine rotation (min)                             |       | 602 Nm @ 1500 rpm<br>4 - 4567 cm <sup>3</sup>    |
| Number of cylinders - Capacity of cylinders                     |       | Water cooled                                     |
| Engine cooling system Electric circuit                          |       | water cooled                                     |
| Number of batteries / Battery voltage                           |       | 2 x 12 V                                         |
| 12V Battery capacity                                            |       | 120 Ah                                           |
| Battery starting current                                        |       | (EN)850 A                                        |
| Transmission                                                    |       | (                                                |
| Transmission type                                               |       | Hydrostatic                                      |
| Gearbox / Number of gears (forward) / Number of gears (reverse) |       | Speedshift / 2 / 2                               |
| Max. travel speed                                               |       | 40 km/h                                          |
| Drawbar pull                                                    |       | 8600 daN                                         |
| Parking brake                                                   |       | Automatic negative parking brake                 |
| Service brake                                                   |       | Oil-immersed multi-discs braking on front & rear |
|                                                                 |       | axles                                            |
| Performances                                                    |       |                                                  |
| Gradeability (laden / unladen)                                  |       | 40.40 % / 45.50 %                                |
| Hydraulics                                                      |       | Mariah la disula concertarum                     |
| Hydraulic pump type                                             |       | Variable displacement pump                       |
| Hydraulic flow                                                  |       | 172 l/min                                        |
| Hydraulic Pressure                                              |       | 350 bar                                          |
| Tank capacities<br>Engine oil                                   |       | 13                                               |
| Fuel tank                                                       |       | 270                                              |
| Noise and vibration                                             |       | 2701                                             |
| Noise at driving position (LpA)                                 |       | 68 dB                                            |
| Noise to environment (LwA)                                      |       | 108 dB                                           |
| Vibration on hands/arms                                         |       | < 2.50 m/s <sup>2</sup>                          |
| Miscellaneous                                                   |       |                                                  |
| Steering wheels (front / rear)                                  |       | 2/2                                              |
| Controls                                                        |       | 2 Joysticks                                      |
| Cab certification                                               |       | Cabin ROPS - FOPS level 2                        |
| Attackment magnition system (E.P.o.o.)                          |       | Standard                                         |