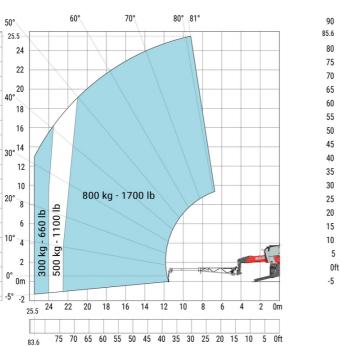

#### MRT-X 2660 - Load chart

## Machine on lowered stabilisers with extensible jib with winch (Metric)

83.6

0ft

-5

Machine on lowered stabilisers with hook 6000 kg (Metric)

Machine on lowered stabilisers with 365 kg platform Metric Machine on lowered stabilisers with 1000 kg platform Metric