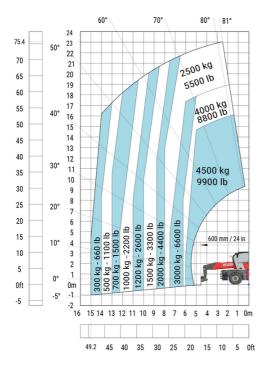

#### MRT-X 2660 - Load chart

#### Machine on tires with forks Metric

Machine on lowered stabilisers with winch 6000 kg (Metric) Machine on lowered stabilisers with 1500 kg jib with winch (Metric)