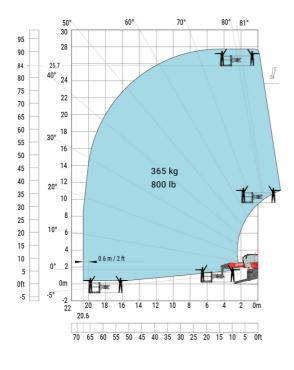

## Machine on lowered stabilisers with extensible jib with winch (Metric)

83.6

0ft

-5

Machine on lowered stabilisers with hook 6000 kg (Metric)

Machine on lowered stabilisers with 365 kg platform Metric Machine on lowered stabilisers with 1000 kg platform Metric