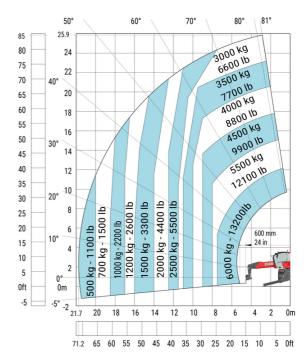

#### MRT-X 2660 - Load chart

## Machine on lowered stabilisers with extensible jib with winch (Metric)

83.6

0ft

-5

Machine on lowered stabilisers with hook 6000 kg (Metric)

Machine on lowered stabilisers with 365 kg platform Metric Machine on lowered stabilisers with 1000 kg platform Metric