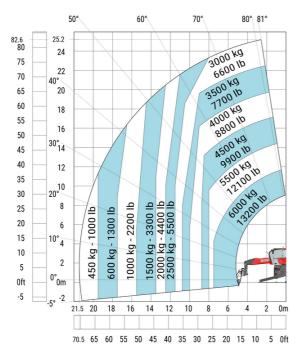

### MRT-X 2660 - Load chart

#### Machine on tires with forks Metric

Machine on lowered stabilisers with winch 6000 kg (Metric) Machine on lowered stabilisers with 1500 kg jib with winch (Metric)

Machine on lowered stabilisers with 365 kg platform Metric Machine on lowered stabilisers with 1000 kg platform Metric