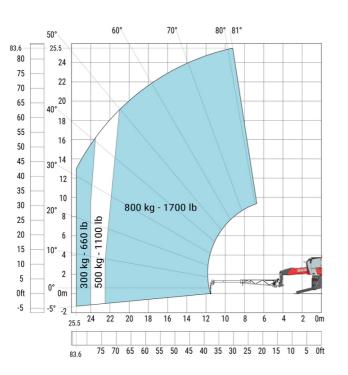

### MRT-X 2660 - Load chart

#### Machine on tires with forks Metric

Machine on lowered stabilisers with winch 6000 kg (Metric) Machine on lowered stabilisers with 1500 kg jib with winch (Metric)

Machine on lowered stabilisers with 365 kg platform Metric Machine on lowered stabilisers with 1000 kg platform Metric