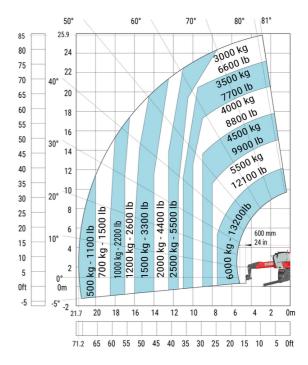

### MRT-X 2660 - Load chart

Machine on lowered stabilisers with 3D positive Metric Machine on lowered stabilisers with 3D positive / negative Metric

HANDLING YOUR WORLD Head Office

B.P. 249 - 430 rue de l'Aubinière 44150 Ancenis Cedex - France Tel: +33 (0)2 40 09 10 11 - Fax: +33 (0)2 40 09 10 97 www.manitou.com