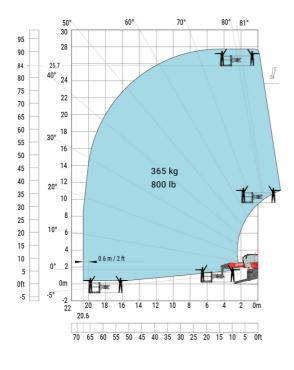

### MRT-X 2660 - Load chart

#### Machine on tires with forks Metric

Machine on lowered stabilisers with winch 6000 kg (Metric) Machine on lowered stabilisers with 1500 kg jib with winch (Metric)

Machine on lowered stabilisers with 365 kg platform Metric Machine on lowered stabilisers with 1000 kg platform Metric