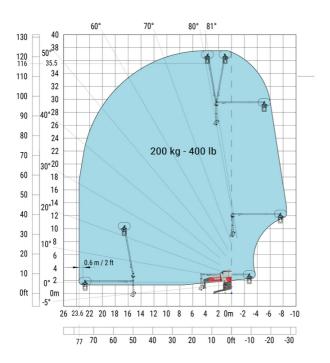

### MRT-X 2660 - Load chart

#### Machine on tires with forks Metric

Machine on lowered stabilisers with winch 6000 kg (Metric) Machine on lowered stabilisers with 1500 kg jib with winch (Metric)

Machine on lowered stabilisers with 365 kg platform Metric Machine on lowered stabilisers with 1000 kg platform Metric