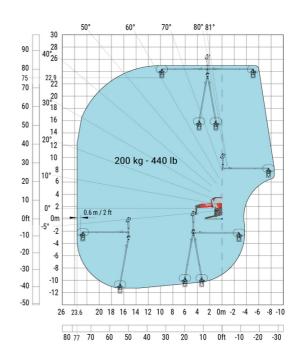

### MRT-X 2660 - Load chart

#### Machine on tires with forks Metric

Machine on lowered stabilisers with winch 6000 kg (Metric) Machine on lowered stabilisers with 1500 kg jib with winch (Metric)

Machine on lowered stabilisers with 365 kg platform Metric Machine on lowered stabilisers with 1000 kg platform Metric