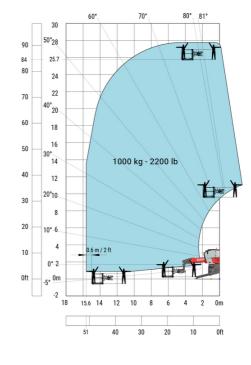

### MRT-X 2660 - Load chart

#### Machine on tires with forks Metric

Machine on lowered stabilisers with winch 6000 kg (Metric) Machine on lowered stabilisers with 1500 kg jib with winch (Metric)

Machine on lowered stabilisers with 365 kg platform Metric Machine on lowered stabilisers with 1000 kg platform Metric

Machine on lowered stabilisers with 3D positive Metric Machine on lowered stabilisers with 3D positive / negative Metric

HANDLING YOUR WORLD Head Office

B.P. 249 - 430 rue de l'Aubinière 44150 Ancenis Cedex - France Tel: +33 (0)2 40 09 10 11 - Fax: +33 (0)2 40 09 10 97 www.manitou.com