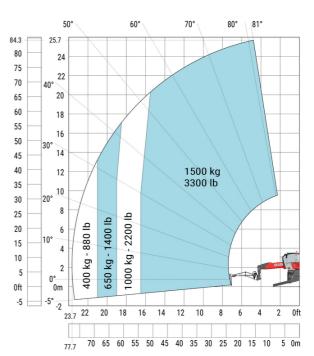

### MRT-X 2660 - Load chart

#### Machine on tires with forks Metric

Machine on lowered stabilisers with winch 6000 kg (Metric) Machine on lowered stabilisers with 1500 kg jib with winch (Metric)

Machine on lowered stabilisers with 365 kg platform Metric Machine on lowered stabilisers with 1000 kg platform Metric