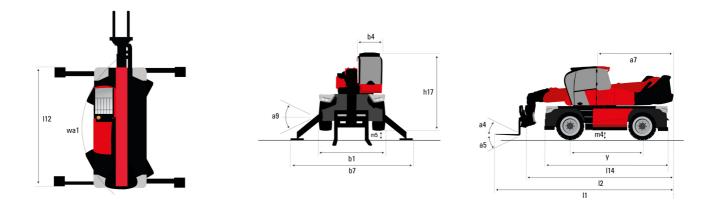

## MRT-X 2660 - Dimensional drawing

| Other data                                        |                 | Metric  |
|---------------------------------------------------|-----------------|---------|
| Length of frame                                   | 114             | 5.69 m  |
| Wheelbase                                         | 11 <del>4</del> | 3.05 m  |
| Ground clearance                                  | y<br>           | 0.38 m  |
|                                                   | m4              |         |
| Counterweight offset (turret at 90Ű)              | a7              | 3.37 m  |
| Tilt-up angle                                     | a4              | 12 °    |
| Tilt-down angle                                   | а5              | 110 °   |
| Overall length at stabilisers                     | 112             | 5.30 m  |
| External turning radius (over tyres)              | Wa1             | 4.46 m  |
| Overall width with stabilisers extended           | b7              | 5.79 m  |
| Overall height                                    | h17             | 3.10 m  |
| Frame leveling corrector                          | a9              | +/- 7 ° |
| Ground clearance under front tires on stabilizers | m5              | 0.38 m  |