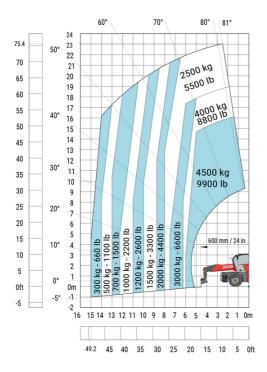

### MRT-X 2660 - Load chart

#### Machine on tires with forks Metric

Machine on lowered stabilisers with winch 6000 kg (Metric) Machine on lowered stabilisers with 1500 kg jib with winch (Metric)

Machine on lowered stabilisers with 365 kg platform Metric Machine on lowered stabilisers with 1000 kg platform Metric