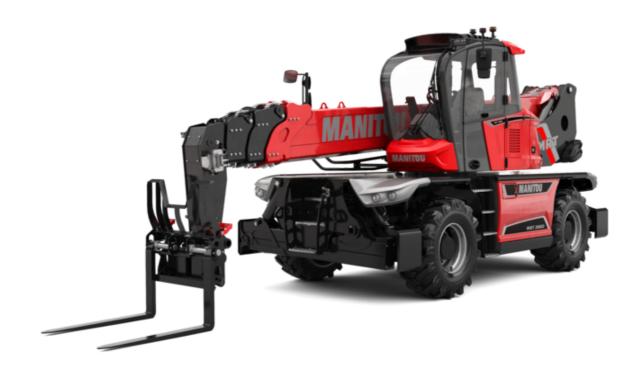

# **MRT-X 2660**

VISION +

|                                                                 | <b>MRT-X 2660</b> Created on July 30, 2025 at 9:22 |          |
|-----------------------------------------------------------------|----------------------------------------------------|----------|
| Capacities                                                      | Metric                                             |          |
| Max. capacity                                                   | 6000 kg                                            |          |
| Max. lifting height                                             | 25.90 m                                            |          |
| Maximum outreach                                                | 21.70 m                                            |          |
| Weight and dimensions                                           |                                                    |          |
| Overall length (with forks)                                     | l1 9.28 m                                          |          |
| Length to face of forks                                         | l2 8.08 m                                          |          |
| Overall width                                                   | b1 2.50 m                                          |          |
| Overall height                                                  | h17 3.10 m                                         |          |
| Overall cab width                                               | b4 0.96 m                                          |          |
| Ground clearance                                                | m4 0.38 m                                          |          |
| Wheelbase                                                       | y 3.05 m                                           |          |
| Tilt-up angle                                                   | a4 12 °                                            |          |
| Tilt-down angle                                                 | a5 110 °                                           |          |
| Turret rotation                                                 | 360 °                                              |          |
| Overall weight                                                  | 18000 kg                                           |          |
| Forks length / width / section                                  | l / e / s 1200 mm x 100 mm x 60 mm                 |          |
| Wheels                                                          |                                                    |          |
| Standard tires                                                  | 445/65 R22,5                                       |          |
| Drive wheels (front / rear)                                     | 2/2<br>2 wheel store A wheel store Omb me          | da       |
| Steering mode<br>Stabilisers                                    | 2 wheel steer, 4 wheel steer, Crab mo              | de       |
| Stabilizers Type                                                | Telescopic Duplex                                  |          |
| Controls with stabs                                             | Stabs Commands Individual or Simultan              | eous     |
| Engine                                                          |                                                    | 10003    |
| Engine brand                                                    | Yanmar                                             |          |
| Engine norm                                                     | Stage IIIA                                         |          |
| Engine model                                                    | 4TN107FHT-6SMU1                                    |          |
| I.C. Engine power rating / Power                                | 156 Hp / 115 kW                                    |          |
| Max. torque / Engine rotation (min)                             | 602 Nm @ 1500 rpm                                  |          |
| Number of cylinders - Capacity of cylinders                     | 4 - 4567 cm³                                       |          |
| Engine cooling system                                           | Water cooled                                       |          |
| Electric circuit                                                |                                                    |          |
| Number of batteries / Battery voltage                           | 2 x 12 V                                           |          |
| 12V Battery capacity                                            | 120 Ah                                             |          |
| Battery starting current                                        | (EN)850 A                                          |          |
| Transmission                                                    |                                                    |          |
| Transmission type                                               | Hydrostatic                                        |          |
| Gearbox / Number of gears (forward) / Number of gears (reverse) | Speedshift / 2 / 2                                 |          |
| Max. travel speed                                               | 40 km/h<br>8600 daN                                |          |
| Drawbar pull<br>Parking brake                                   | Automatic negative parking brake                   |          |
|                                                                 | Oil-immersed multi-discs braking on from           |          |
| Service brake                                                   | axles                                              | ( a icui |
| Performances                                                    |                                                    |          |
| Gradeability (laden / unladen)                                  | 40.40 % / 45.50 %                                  |          |
| Hydraulics                                                      |                                                    |          |
| Hydraulic pump type                                             | Variable displacement pump                         |          |
| Hydraulic flow                                                  | 172 l/min                                          |          |
| Hydraulic Pressure                                              | 350 bar                                            |          |
| Tank capacities                                                 |                                                    |          |
| Engine oil                                                      | 13                                                 |          |
| Fuel tank                                                       | 270                                                |          |
| Noise and vibration                                             |                                                    |          |
| Noise at driving position (LpA)                                 | 68 dB                                              |          |
| Noise to environment (LwA)<br>Vibration on hands/arms           | 108 dB<br>< 2.50 m/s²                              |          |
| Vioration on nands/arms<br>Miscellaneous                        | < 2.30 m/\$*                                       |          |
| Steering wheels (front / rear)                                  | 2/2                                                |          |
| Controls                                                        | 2 / 2<br>2 Joysticks                               |          |
| Cab certification                                               | Cabin ROPS - FOPS level 2                          |          |
| Attackment recognition system (E. Base)                         | Ctondord                                           |          |