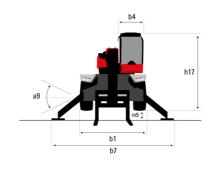

# MRT-X 2660 - Dimensional drawing

| Other data                                        |     | Metric  |
|---------------------------------------------------|-----|---------|
| Length of frame                                   | l14 | 5.69 m  |
| Wheelbase                                         | у   | 3.05 m  |
| Ground clearance                                  | m4  | 0.38 m  |
| Counterweight offset (turret at 90Ű)              | a7  | 3.37 m  |
| Tilt-up angle                                     | a4  | 12 °    |
| Tilt-down angle                                   | a5  | 110 °   |
| Overall length at stabilisers                     | l12 | 5.30 m  |
| External turning radius (over tyres)              | Wa1 | 4.46 m  |
| Overall width with stabilisers extended           | b7  | 5.79 m  |
| Overall height                                    | h17 | 3.10 m  |
| Frame leveling corrector                          | a9  | +/- 7 ° |
| Ground clearance under front tires on stabilizers | m5  | 0.38 m  |