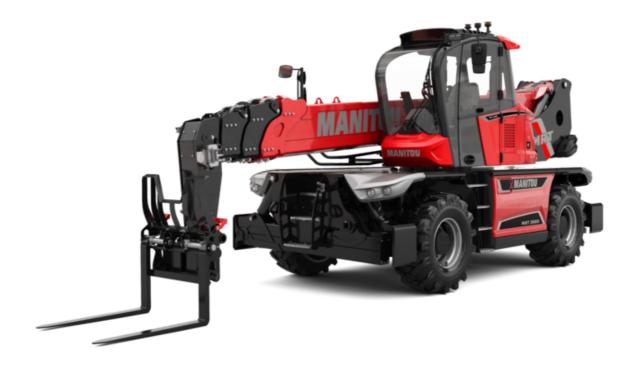

# **MRT-X 2660**

#### **VISION** +

|                                                                | MRT-X 2660 Created on July 29, 2025 at 2:55 AN |
|----------------------------------------------------------------|------------------------------------------------|
| Capacities                                                     | Metric                                         |
| Max. capacity                                                  | 6000 kg                                        |
| Max. lifting height                                            | 25.90 m                                        |
| Maximum outreach                                               | 21.70 m                                        |
| Veight and dimensions                                          |                                                |
| verall length (with forks)                                     | l1 9.28 m                                      |
| ength to face of forks                                         | 12 8.08 m                                      |
| verall width                                                   | b1 2.50 m                                      |
| verall height                                                  | h17 3.10 m                                     |
| verall cab width                                               | b4 0.96 m                                      |
| round clearance                                                | m4 0.38 m                                      |
| /heelbase                                                      | y 3.05 m                                       |
| ilt-up angle                                                   | a4 12 °                                        |
| ilt-down angle                                                 | a5 110°                                        |
| urret rotation                                                 | 360°                                           |
| verall weight                                                  | 18000 kg                                       |
| orks length / width / section                                  | I / e / s 1200 mm x 100 mm x 60 mm             |
| /heels                                                         |                                                |
| tandard tires                                                  | 445/65 R22,5                                   |
| rive wheels (front / rear)                                     | 2/2                                            |
| teering mode                                                   | 2 wheel steer, 4 wheel steer, Crab mode        |
| tabilisers                                                     |                                                |
| tabilizers Type                                                | Telescopic Duplex                              |
| Controls with stabs                                            | Stabs Commands Individual or Simultaneou       |
| ingine                                                         |                                                |
| ngine brand                                                    | Yanmar                                         |
| ngine norm                                                     | Stage IIIA                                     |
| ngine model                                                    | 4TN107FHT-6SMU1                                |
| C. Engine power rating / Power                                 | 156 Hp / 115 kW                                |
| fax. torque / Engine rotation (min)                            | 602 Nm @ 1500 rpm                              |
| lumber of cylinders - Capacity of cylinders                    | 4 - 4567 cm <sup>3</sup>                       |
| ingine cooling system                                          | Water cooled                                   |
| Electric circuit                                               |                                                |
| lumber of batteries / Battery voltage                          | 2 x 12 V                                       |
| 2V Battery capacity                                            | 120 Ah                                         |
| lattery starting current                                       | (EN)850 A                                      |
| ransmission                                                    | (21)                                           |
| ransmission type                                               | Hydrostatic                                    |
| earbox / Number of gears (forward) / Number of gears (reverse) | Speedshift / 2 / 2                             |
| fax. travel speed                                              | 40 km/h                                        |
| rawbar pull                                                    | 8600 daN                                       |
| arking brake                                                   | Automatic negative parking brake               |
|                                                                | Oil-immersed multi-discs braking on front &    |
| ervice brake                                                   | axles                                          |
| Performances                                                   |                                                |
| radeability (laden / unladen)                                  | 40.40 % / 45.50 %                              |
| lydraulics                                                     |                                                |
| lydraulic pump type                                            | Variable displacement pump                     |
| lydraulic flow                                                 | 172 l/min                                      |
| ydraulic Pressure                                              | 350 bar                                        |
| ank capacities                                                 |                                                |
| ngine oil                                                      | 13                                             |
| uel tank                                                       | 270                                            |
| oise and vibration                                             |                                                |
| oise at driving position (LpA)                                 | 68 dB                                          |
| oise to environment (LwA)                                      | 108 dB                                         |
| ibration on hands/arms                                         | < 2.50 m/s <sup>2</sup>                        |
| discellaneous                                                  |                                                |
| teering wheels (front / rear)                                  | 2/2                                            |
| Controls                                                       | 2 Joysticks                                    |
| Cab certification                                              | Cabin ROPS - FOPS level 2                      |
| Attachment recognition system (E-Reco)                         | Standard                                       |