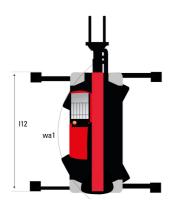

# MRT-X 2660 - Dimensional drawing

| Other data                                        |     | Metric  |
|---------------------------------------------------|-----|---------|
| Length of frame                                   | l14 | 5.69 m  |
| Wheelbase                                         | у   | 3.05 m  |
| Ground clearance                                  | m4  | 0.38 m  |
| Counterweight offset (turret at 90Ű)              | a7  | 3.37 m  |
| Tilt-up angle                                     | a4  | 12 °    |
| Tilt-down angle                                   | a5  | 110 °   |
| Overall length at stabilisers                     | l12 | 5.30 m  |
| External turning radius (over tyres)              | Wa1 | 4.46 m  |
| Overall width with stabilisers extended           | b7  | 5.79 m  |
| Overall height                                    | h17 | 3.10 m  |
| Frame leveling corrector                          | a9  | +/- 7 ° |
| Ground clearance under front tires on stabilizers | m5  | 0.38 m  |