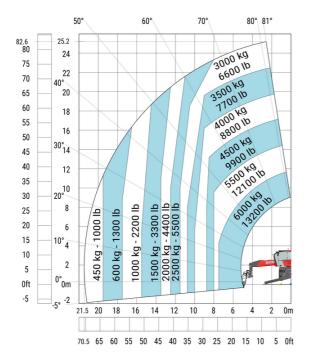

#### MRT-X 2660 - Load chart

Machine on lowered stabilisers with hook 6000 kg (Metric)