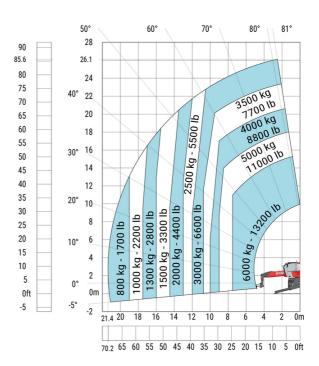

#### MRT-X 2660 - Load chart

### Machine on lowered stabilisers with forks (CAF) Metric

Machine on lowered stabilisers with winch 6000 kg (Metric) Machine on lowered stabilisers with 1500 kg jib with winch (Metric)

Machine on lowered stabilisers with extensible jib with winch (Metric)

Machine on lowered stabilisers with hook 6000 kg (Metric)