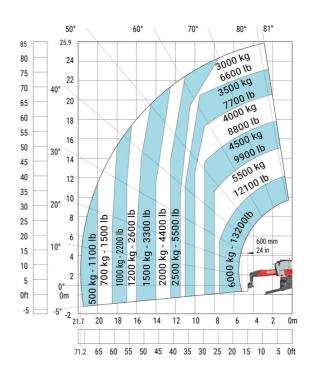

#### MRT-X 2660 - Load chart

### Machine on lowered stabilisers with forks (CAF) Metric

Machine on lowered stabilisers with winch 6000 kg (Metric) Machine on lowered stabilisers with 1500 kg jib with winch (Metric)

Machine on lowered stabilisers with extensible jib with winch (Metric)