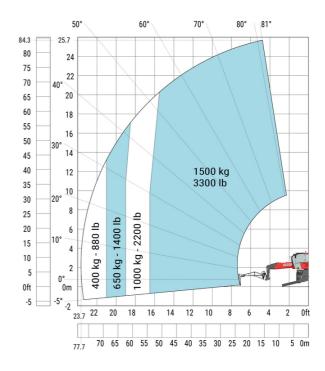

#### MRT-X 2660 - Load chart

## Machine on lowered stabilisers with 365 kg platform Metric Machine on lowered stabilisers with 1000 kg platform Metric

Machine on lowered stabilisers with 3D positive Metric Machine on lowered stabilisers with 3D positive / negative Metric