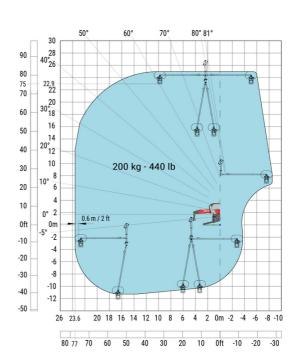

#### MRT-X 2660 - Load chart

### Machine on lowered stabilisers with forks (CAF) Metric

Machine on lowered stabilisers with winch 6000 kg (Metric) Machine on lowered stabilisers with 1500 kg jib with winch (Metric)

Machine on lowered stabilisers with extensible jib with winch (Metric)