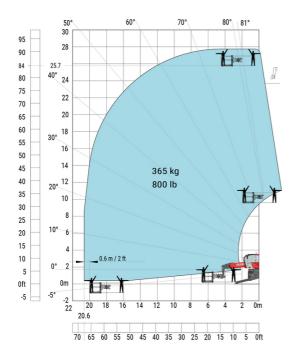

#### MRT-X 2660 - Load chart

## Machine on lowered stabilisers with 365 kg platform Metric Machine on lowered stabilisers with 1000 kg platform Metric

Machine on lowered stabilisers with 3D positive Metric Machine on lowered stabilisers with 3D positive / negative Metric