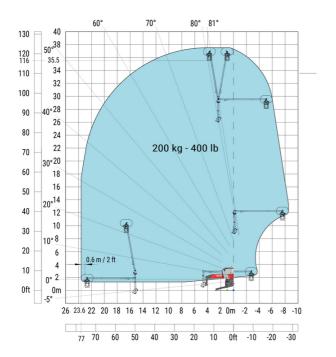

10 m  |
| Frame leveling corrector                          | a9  | +/- 7 ° |
| Ground clearance under front tires on stabilizers | m5  | 0.38 m  |

#### MRT-X 2660 - Load chart

#### Machine on tires with forks Metric



### Machine on lowered stabilisers with forks (CAF) Metric



Machine on lowered stabilisers with winch 6000 kg (Metric) Machine on lowered stabilisers with 1500 kg jib with winch (Metric)





Machine on lowered stabilisers with extensible jib with winch (Metric)

Machine on lowered stabilisers with hook 6000 kg (Metric)





## Machine on lowered stabilisers with 365 kg platform Metric Machine on lowered stabilisers with 1000 kg platform Metric





Machine on lowered stabilisers with 3D positive Metric Machine on lowered stabilisers with 3D positive / negative Metric









#### **Head Office**

B.P. 249 - 430 rue de l'Aubinière 44150 Ancenis Cedex - France Tel: +33 (0)2 40 09 10 11 - Fax: +33 (0)2 40 09 10 97 www.manitou.com



This publication provides a description of the configuration versions and options for Manitou products, which may differ for equipment. The equipment presented in this brochure may be part of a series, as an option, or it may not be available, depending on the versions. Manitou reserves the right, at any time and without notice, to amend the specifications described and represented. The specifications provided do not bind the manufacturer. For more details, please contact your Manitou agent. This is not a contractually binding document. The presentation of the products is not contractually binding. List of specifications non-e