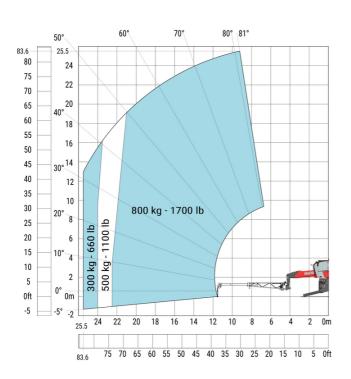

stabilisers                     | l12 | 5.30 m  |
| External turning radius (over tyres)              | Wa1 | 4.46 m  |
| Overall width with stabilisers extended           | b7  | 5.79 m  |
| Overall height                                    | h17 | 3.10 m  |
| Frame leveling corrector                          | a9  | +/- 7 ° |
| Ground clearance under front tires on stabilizers | m5  | 0.38 m  |

#### MRT-X 2660 - Load chart

#### Machine on tires with forks Metric



### Machine on lowered stabilisers with forks (CAF) Metric



Machine on lowered stabilisers with winch 6000 kg (Metric) Machine on lowered stabilisers with 1500 kg jib with winch (Metric)





Machine on lowered stabilisers with extensible jib with winch (Metric)

Machine on lowered stabilisers with hook 6000 kg (Metric)





## Machine on lowered stabilisers with 365 kg platform Metric Machine on lowered stabilisers with 1000 kg platform Metric





Machine on lowered stabilisers with 3D positive Metric Machine on lowered stabilisers with 3D positive / negative Metric









#### **Head Office**

B.P. 249 - 430 rue de l'Aubinière 44150 Ancenis Cedex - France Tel: +33 (0)2 40 09 10 11 - Fax: +33 (0)2 40 09 10 97 www.manitou.com



This publication provides a description of the configuration versions and options for Manitou products, which may differ for equipment. The equipment presented in this brochure may be part of a series, as an option, or it may not be available, depending on the versions. Manitou reserves the right, at any time and without notice, to amend the specifications described and represen