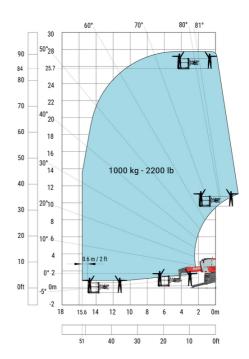

#### MRT-X 2660 - Load chart

## Machine on lowered stabilisers with 365 kg platform Metric Machine on lowered stabilisers with 1000 kg platform Metric

Machine on lowered stabilisers with 3D positive Metric Machine on lowered stabilisers with 3D positive / negative Metric