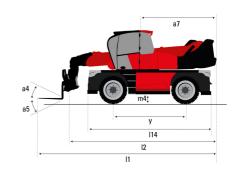

#### **VISION** +

|                                                                | MRT-X 2660 Created on July 29, 2025 at 2:55 AN |
|----------------------------------------------------------------|------------------------------------------------|
| Capacities                                                     | Metric                                         |
| Max. capacity                                                  | 6000 kg                                        |
| Max. lifting height                                            | 25.90 m                                        |
| Maximum outreach                                               | 21.70 m                                        |
| Veight and dimensions                                          |                                                |
| verall length (with forks)                                     | l1 9.28 m                                      |
| ength to face of forks                                         | 12 8.08 m                                      |
| verall width                                                   | b1 2.50 m                                      |
| verall height                                                  | h17 3.10 m                                     |
| verall cab width                                               | b4 0.96 m                                      |
| round clearance                                                | m4 0.38 m                                      |
| /heelbase                                                      | y 3.05 m                                       |
| ilt-up angle                                                   | a4 12 °                                        |
| ilt-down angle                                                 | a5 110°                                        |
| urret rotation                                                 | 360°                                           |
| verall weight                                                  | 18000 kg                                       |
| orks length / width / section                                  | I / e / s 1200 mm x 100 mm x 60 mm             |
| /heels                                                         |                                                |
| tandard tires                                                  | 445/65 R22,5                                   |
| rive wheels (front / rear)                                     | 2/2                                            |
| teering mode                                                   | 2 wheel steer, 4 wheel steer, Crab mode        |
| tabilisers                                                     |                                                |
| tabilizers Type                                                | Telescopic Duplex                              |
| Controls with stabs                                            | Stabs Commands Individual or Simultaneou       |
| ingine                                                         |                                                |
| ngine brand                                                    | Yanmar                                         |
| ngine norm                                                     | Stage IIIA                                     |
| ngine model                                                    | 4TN107FHT-6SMU1                                |
| C. Engine power rating / Power                                 | 156 Hp / 115 kW                                |
| fax. torque / Engine rotation (min)                            | 602 Nm @ 1500 rpm                              |
| lumber of cylinders - Capacity of cylinders                    | 4 - 4567 cm <sup>3</sup>                       |
| ingine cooling system                                          | Water cooled                                   |
| Electric circuit                                               |                                                |
| lumber of batteries / Battery voltage                          | 2 x 12 V                                       |
| 2V Battery capacity                                            | 120 Ah                                         |
| lattery starting current                                       | (EN)850 A                                      |
| ransmission                                                    | (21)                                           |
| ransmission type                                               | Hydrostatic                                    |
| earbox / Number of gears (forward) / Number of gears (reverse) | Speedshift / 2 / 2                             |
| fax. travel speed                                              | 40 km/h                                        |
| rawbar pull                                                    | 8600 daN                                       |
| arking brake                                                   | Automatic negative parking brake               |
|                                                                | Oil-immersed multi-discs braking on front &    |
| ervice brake                                                   | axles                                          |
| Performances                                                   |                                                |
| radeability (laden / unladen)                                  | 40.40 % / 45.50 %                              |
| lydraulics                                                     |                                                |
| lydraulic pump type                                            | Variable displacement pump                     |
| lydraulic flow                                                 | 172 l/min                                      |
| ydraulic Pressure                                              | 350 bar                                        |
| ank capacities                                                 |                                                |
| ngine oil                                                      | 13                                             |
| uel tank                                                       | 270                                            |
| oise and vibration                                             |                                                |
| oise at driving position (LpA)                                 | 68 dB                                          |
| oise to environment (LwA)                                      | 108 dB                                         |
| ibration on hands/arms                                         | < 2.50 m/s <sup>2</sup>                        |
| discellaneous                                                  |                                                |
| teering wheels (front / rear)                                  | 2/2                                            |
| Controls                                                       | 2 Joysticks                                    |
| Cab certification                                              | Cabin ROPS - FOPS level 2                      |
| Attachment recognition system (E-Reco)                         | Standard                                       |

# MRT-X 2660 - Dimensional drawing

| Other data                                        |     | Metric  |
|---------------------------------------------------|-----|---------|
| Length of frame                                   | l14 | 5.69 m  |
| Wheelbase                                         | у   | 3.05 m  |
| Ground clearance                                  | m4  | 0.38 m  |
| Counterweight offset (turret at 90Ű)              | a7  | 3.37 m  |
| Tilt-up angle                                     | a4  | 12 °    |
| Tilt-down angle                                   | a5  | 110 °   |
| Overall length at stabilisers                     | l12 | 5.30 m  |
| External turning radius (over tyres)              | Wa1 | 4.46 m  |
| Overall width with stabilisers extended           | b7  | 5.79 m  |
| Overall height                                    | h17 | 3.10 m  |
| Frame leveling corrector                          | a9  | +/- 7 ° |
| Ground clearance under front tires on stabilizers | m5  | 0.38 m  |