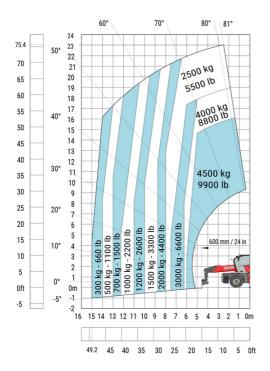

| у   | 3.05 m  |
| Ground clearance                                  | m4  | 0.38 m  |
| Counterweight offset (turret at 90Ű)              | a7  | 3.37 m  |
| Tilt-up angle                                     | a4  | 12 °    |
| Tilt-down angle                                   | a5  | 110 °   |
| Overall length at stabilisers                     | l12 | 5.30 m  |
| External turning radius (over tyres)              | Wa1 | 4.46 m  |
| Overall width with stabilisers extended           | b7  | 5.79 m  |
| Overall height                                    | h17 | 3.10 m  |
| Frame leveling corrector                          | a9  | +/- 7 ° |
| Ground clearance under front tires on stabilizers | m5  | 0.38 m  |

#### MRT-X 2660 - Load chart

#### Machine on tires with forks Metric



### Machine on lowered stabilisers with forks (CAF) Metric



Machine on lowered stabilisers with winch 6000 kg (Metric) Machine on lowered stabilisers with 1500 kg jib with winch (Metric)





Machine on lowered stabilisers with extensible jib with winch (Metric)

Machine on lowered stabilisers with hook 6000 kg (Metric)





## Machine on lowered stabilisers with 365 kg platform Metric Machine on lowered stabilisers with 1000 kg platform Metric





Machine on lowered stabilisers with 3D positive Metric Machine on lowered stabilisers with 3D positive / negative Metric









#### **Head Office**

B.P. 249 - 430 rue de l'Aubinière 44150 Ancenis Cedex - France Tel: +33 (0)2 40 09 10 11 - Fax: +33 (0)2 40 09 10 97 www.manitou.com



This publication provides a description of the configu