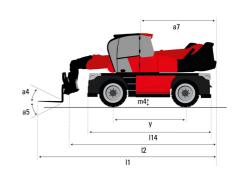

# MRT-X 2660 - Dimensional drawing

| Other data                                        |     | Metric  |
|---------------------------------------------------|-----|---------|
| Length of frame                                   | l14 | 5.69 m  |
| Wheelbase                                         | у   | 3.05 m  |
| Ground clearance                                  | m4  | 0.38 m  |
| Counterweight offset (turret at 90°)              | a7  | 3.37 m  |
| Tilt-up angle                                     | a4  | 12 °    |
| Tilt-down angle                                   | a5  | 110 °   |
| Overall length at stabilisers                     | 112 | 5.30 m  |
| External turning radius (over tyres)              | Wa1 | 4.46 m  |
| Overall width with stabilisers extended           | b7  | 5.79 m  |
| Overall height                                    | h17 | 3.10 m  |
| Frame leveling corrector                          | a9  | +/- 7 ° |
| Ground clearance under front tires on stabilizers | m5  | 0.38 m  |