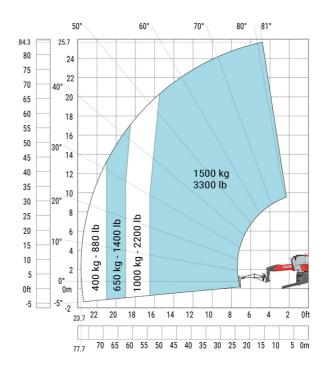

#### MRT-X 2660 - Load chart

## Machine on lowered stabilisers with 365 kg platform Metric Machine on lowered stabilisers with 1000 kg platform Metric

Machine on lowered stabilisers with 3D positive Metric Machine on lowered stabilisers with 3D positive / negative Metric