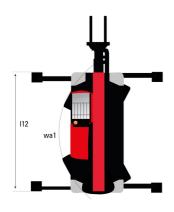

# MRT-X 2660 - Dimensional drawing

| Other data                                        |     | Metric  |
|---------------------------------------------------|-----|---------|
| Length of frame                                   | l14 | 5.69 m  |
| Wheelbase                                         | у   | 3.05 m  |
| Ground clearance                                  | m4  | 0.38 m  |
| Counterweight offset (turret at 90°)              | a7  | 3.37 m  |
| Tilt-up angle                                     | a4  | 12 °    |
| Tilt-down angle                                   | a5  | 110 °   |
| Overall length at stabilisers                     | 112 | 5.30 m  |
| External turning radius (over tyres)              | Wa1 | 4.46 m  |
| Overall width with stabilisers extended           | b7  | 5.79 m  |
| Overall height                                    | h17 | 3.10 m  |
| Frame leveling corrector                          | a9  | +/- 7 ° |
| Ground clearance under front tires on stabilizers | m5  | 0.38 m  |