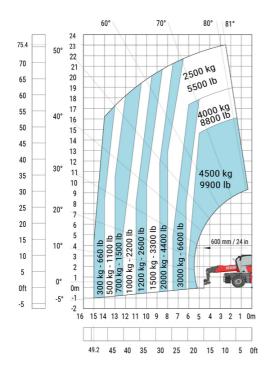

| у   | 3.05 m  |
| Ground clearance                                  | m4  | 0.38 m  |
| Counterweight offset (turret at 90°)              | a7  | 3.37 m  |
| Tilt-up angle                                     | a4  | 12 °    |
| Tilt-down angle                                   | a5  | 110 °   |
| Overall length at stabilisers                     | 112 | 5.30 m  |
| External turning radius (over tyres)              | Wa1 | 4.46 m  |
| Overall width with stabilisers extended           | b7  | 5.79 m  |
| Overall height                                    | h17 | 3.10 m  |
| Frame leveling corrector                          | a9  | +/- 7 ° |
| Ground clearance under front tires on stabilizers | m5  | 0.38 m  |

#### MRT-X 2660 - Load chart

#### Machine on tires with forks Metric



### Machine on lowered stabilisers with forks (CAF) Metric



Machine on lowered stabilisers with winch 6000 kg (Metric) Machine on lowered stabilisers with 1500 kg jib with winch (Metric)





Machine on lowered stabilisers with extensible jib with winch (Metric)

Machine on lowered stabilisers with hook 6000 kg (Metric)





## Machine on lowered stabilisers with 365 kg platform Metric Machine on lowered stabilisers with 1000 kg platform Metric





Machine on lowered stabilisers with 3D positive Metric Machine on lowered stabilisers with 3D positive / negative Metric









#### **Head Office**

B.P. 249 - 430 rue de l'Aubinière 44150 Ancenis Cedex - France Tel: +33 (0)2 40 09 10 11 - Fax: +33 (0)2 40 09 10 97 www.manitou.com



This publication provides a description of the configu