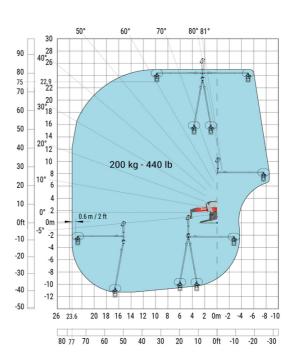

#### MRT-X 2660 - Load chart

### Machine on lowered stabilisers with forks (CAF) Metric

Machine on lowered stabilisers with winch 6000 kg (Metric) Machine on lowered stabilisers with 1500 kg jib with winch (Metric)

Machine on lowered stabilisers with extensible jib with winch (Metric)

Machine on lowered stabilisers with hook 6000 kg (Metric)