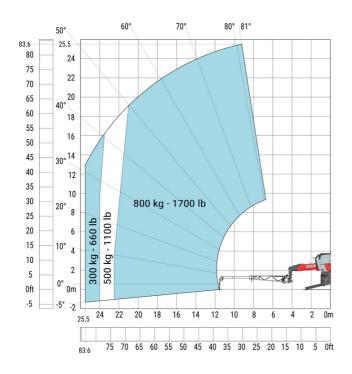

#### MRT-X 2660 - Load chart

Machine on lowered stabilisers with hook 6000 kg (Metric)