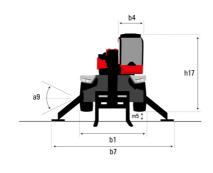

# MRT-X 2660 - Dimensional drawing

| Other data                                        |     | Metric  |
|---------------------------------------------------|-----|---------|
| Length of frame                                   | l14 | 5.69 m  |
| Wheelbase                                         | у   | 3.05 m  |
| Ground clearance                                  | m4  | 0.38 m  |
| Counterweight offset (turret at 90°)              | a7  | 3.37 m  |
| Tilt-up angle                                     | a4  | 12 °    |
| Tilt-down angle                                   | a5  | 110 °   |
| Overall length at stabilisers                     | 112 | 5.30 m  |
| External turning radius (over tyres)              | Wa1 | 4.46 m  |
| Overall width with stabilisers extended           | b7  | 5.79 m  |
| Overall height                                    | h17 | 3.10 m  |
| Frame leveling corrector                          | a9  | +/- 7 ° |
| Ground clearance under front tires on stabilizers | m5  | 0.38 m  |