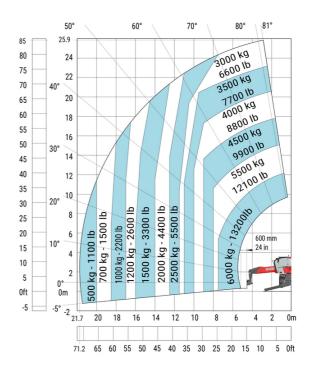

#### MRT-X 2660 - Load chart

### Machine on lowered stabilisers with forks (CAF) Metric

Machine on lowered stabilisers with winch 6000 kg (Metric) Machine on lowered stabilisers with 1500 kg jib with winch (Metric)

Machine on lowered stabilisers with extensible jib with winch (Metric)