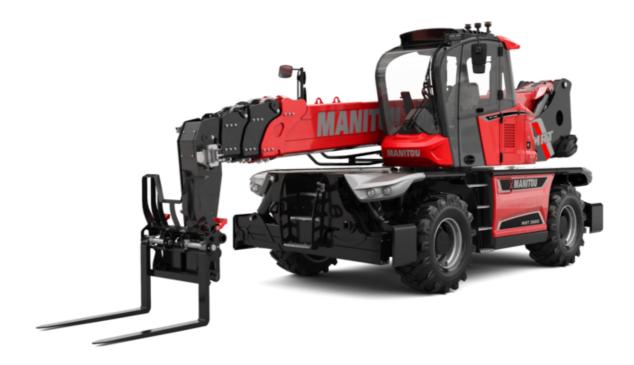

# **MRT-X 2660**

#### **VISION** +

| ted on July 31, 2025 at 9:56 PM U           |
|---------------------------------------------|
| Metric                                      |
| 6000 kg                                     |
| 25.90 m                                     |
| 21.70 m                                     |
|                                             |
| 9.28 m                                      |
| 8.08 m                                      |
| 2.50 m                                      |
| 3.10 m                                      |
| 0.96 m                                      |
| 0.38 m                                      |
| 3.05 m                                      |
| 12 °                                        |
| 110 °                                       |
| 360 °                                       |
| 18000 kg                                    |
| 1200 mm x 100 mm x 60 mm                    |
| 1200 IIIII X 100 IIIII X 00 IIIII           |
| 445/65 R22,5                                |
| 2 / 2                                       |
| 2 wheel steer, 4 wheel steer, Crab mode     |
| 2 micer steer, 4 micer steer, Glab mode     |
| Telescopic Duplex                           |
| abs Commands Individual or Simultaneous     |
| ibs Commands individual of Simultaneous     |
| Vanmas                                      |
| Yanmar                                      |
| Stage IIIA                                  |
| 4TN107FHT-6SMU1                             |
| 156 Hp / 115 kW                             |
| 602 Nm @ 1500 rpm                           |
| 4 - 4567 cm³                                |
| Water cooled                                |
|                                             |
| 2 x 12 V                                    |
| 120 Ah                                      |
| (EN)850 A                                   |
|                                             |
| Hydrostatic                                 |
| Speedshift / 2 / 2                          |
| 40 km/h                                     |
| 8600 daN                                    |
| Automatic negative parking brake            |
| mmersed multi-discs braking on front & rear |
| axles                                       |
| 40.40.9/ / AF FO.9/                         |
| 40.40 % / 45.50 %                           |
| Variable displacement                       |
| Variable displacement pump                  |
| 172 l/min                                   |
| 350 bar                                     |
| 101                                         |
| 13                                          |
| 270 l                                       |
|                                             |
| 68 dB                                       |
| 108 dB                                      |
| < 2.50 m/s²                                 |
|                                             |
| 2/2                                         |
| 2 Joysticks                                 |
| Cabin ROPS - FOPS level 2                   |
|                                             |