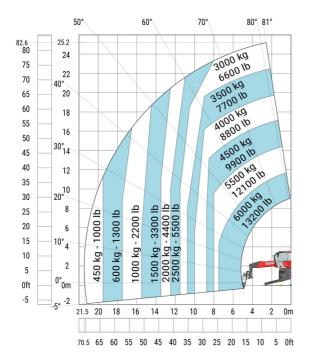

#### MRT-X 2660 - Load chart

Machine on lowered stabilisers with hook 6000 kg (Metric)