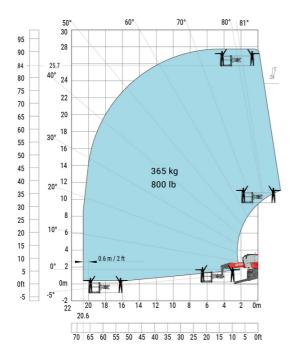

#### MRT-X 2660 - Load chart

## Machine on lowered stabilisers with 365 kg platform Metric Machine on lowered stabilisers with 1000 kg platform Metric

Machine on lowered stabilisers with 3D positive Metric Machine on lowered stabilisers with 3D positive / negative Metric