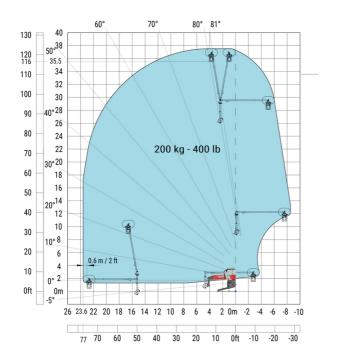

10 m  |
| Frame leveling corrector                          | a9  | +/- 7 ° |
| Ground clearance under front tires on stabilizers | m5  | 0.38 m  |

#### MRT-X 2660 - Load chart

#### Machine on tires with forks Metric



### Machine on lowered stabilisers with forks (CAF) Metric



Machine on lowered stabilisers with winch 6000 kg (Metric) Machine on lowered stabilisers with 1500 kg jib with winch (Metric)





Machine on lowered stabilisers with extensible jib with winch (Metric)

Machine on lowered stabilisers with hook 6000 kg (Metric)





## Machine on lowered stabilisers with 365 kg platform Metric Machine on lowered stabilisers with 1000 kg platform Metric





Machine on lowered stabilisers with 3D positive Metric Machine on lowered stabilisers with 3D positive / negative Metric









#### **Head Office**

B.P. 249 - 430 rue de l'Aubinière 44150 Ancenis Cedex - France Tel: +33 (0)2 40 09 10 11 - Fax: +33 (0)2 40 09 10 97 www.manitou.com



This publication provides a description of the configuration versions and options for Manitou products, which may differ for equipment. The equipment presented in this brochure may be part of a series, as an option, or it may not be available, depending on the versions. Manitou reserves the right, at any time and without notice, to amend the specifications described and represented. The specifications provided do not bind the manufacturer. For more details, please contact your Manitou agent. This is not a contractually binding document. The presentation of the products is not contractually binding. List of specifications non-e