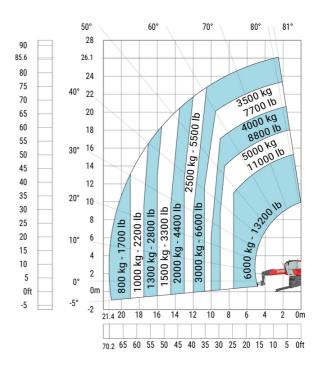

#### MRT-X 2660 - Load chart

#### Machine on tires with forks Metric

### Machine on lowered stabilisers with forks (CAF) Metric

Machine on lowered stabilisers with winch 6000 kg (Metric) Machine on lowered stabilisers with 1500 kg jib with winch (Metric)

Machine on lowered stabilisers with extensible jib with winch (Metric)