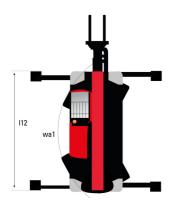

## MRT-X 2660 - Dimensional drawing

| Other data                                        |     | Metric  |
|---------------------------------------------------|-----|---------|
| Length of frame                                   | 114 | 5.69 m  |
| Wheelbase                                         | у   | 3.05 m  |
| Ground clearance                                  | m4  | 0.38 m  |
| Counterweight offset (turret at 90°)              | a7  | 3.37 m  |
| Tilt-up angle                                     | a4  | 12 °    |
| Tilt-down angle                                   | a5  | 110 °   |
| Overall length at stabilisers                     | 112 | 5.30 m  |
| External turning radius (over tyres)              | Wa1 | 4.46 m  |
| Overall width with stabilisers extended           | b7  | 5.79 m  |
| Overall height                                    | h17 | 3.10 m  |
| Frame leveling corrector                          | a9  | +/- 7 ° |
| Ground clearance under front tires on stabilizers | m5  | 0.38 m  |