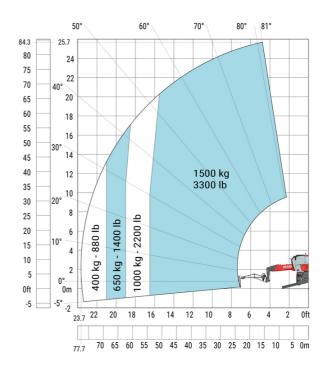

# Machine on lowered stabilisers with extensible jib with winch (Metric)

### 80° 81° 60° 70° 50° 83.6 25.5 80 75 22 70 20 65 40° 60 18 55 50 45 309 40 12 35 10 30 800 kg - 1700 lb 20° 8 500 kg - 1100 lb 25 dl 099 20 6 15 10° 4 300 kg - ( 10 2 5 0° 0m 0ft -5 -2 24 22 12 20 18 16 14 10 8 0m 25.5 65 60 55 50 45 40 35 30 25 20