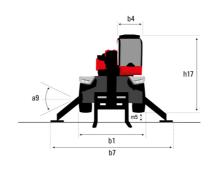

## MRT-X 2660 - Dimensional drawing

| Other data                                        |     | Metric  |
|---------------------------------------------------|-----|---------|
| Length of frame                                   | 114 | 5.69 m  |
| Wheelbase                                         | у   | 3.05 m  |
| Ground clearance                                  | m4  | 0.38 m  |
| Counterweight offset (turret at 90°)              | a7  | 3.37 m  |
| Tilt-up angle                                     | a4  | 12 °    |
| Tilt-down angle                                   | a5  | 110 °   |
| Overall length at stabilisers                     | 112 | 5.30 m  |
| External turning radius (over tyres)              | Wa1 | 4.46 m  |
| Overall width with stabilisers extended           | b7  | 5.79 m  |
| Overall height                                    | h17 | 3.10 m  |
| Frame leveling corrector                          | a9  | +/- 7 ° |
| Ground clearance under front tires on stabilizers | m5  | 0.38 m  |