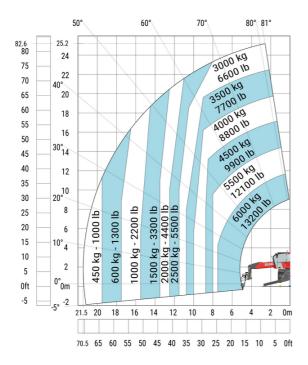

| a4  | 12 °    |
| Tilt-down angle                                   | a5  | 110 °   |
| Overall length at stabilisers                     | 112 | 5.30 m  |
| External turning radius (over tyres)              | Wa1 | 4.46 m  |
| Overall width with stabilisers extended           | b7  | 5.79 m  |
| Overall height                                    | h17 | 3.10 m  |
| Frame leveling corrector                          | a9  | +/- 7 ° |
| Ground clearance under front tires on stabilizers | m5  | 0.38 m  |

### MRT-X 2660 - Load chart

### Machine on tires with forks Metric



### Machine on lowered stabilisers with forks (CAF) Metric



Machine on lowered stabilisers with winch 6000 kg (Metric) Machine on lowered stabilisers with 1500 kg jib with winch (Metric)





# Machine on lowered stabilisers with extensible jib with winch (Metric)

### 80° 81° 60° 70° 50° 83.6 25.5 80 75 22 70 20 65 40° 60 18 55 50 45 309 40 12 35 10 30 800 kg - 1700 lb 20° 8 500 kg - 1100 lb 25 dl 099 20 6 15 10° 4 300 kg - ( 10 2 5 0° 0m 0ft -5 -2 24 22 12 20 18 16 14 10 8 0m 25.5 65 60 55 50 45 40 35 30 25 20

## Machine on lowered stabilisers with hook 6000 kg (Metric)



### Machine on lowered stabilisers with 365 kg platform Metric Machine on lowered stabilisers with 1000 kg platform Metric





Machine on lowered stabilisers with 3D positive Metric Machine on lowered stabilisers with 3D positive / negative Metric









### **Head Office**

B.P. 249 - 430 rue de l'Aubinière 44150 Ancenis Cedex - France Tel: +33 (0)2 40 09 10 11 - Fax: +33 (0)2 40 09 10 97 www.manit