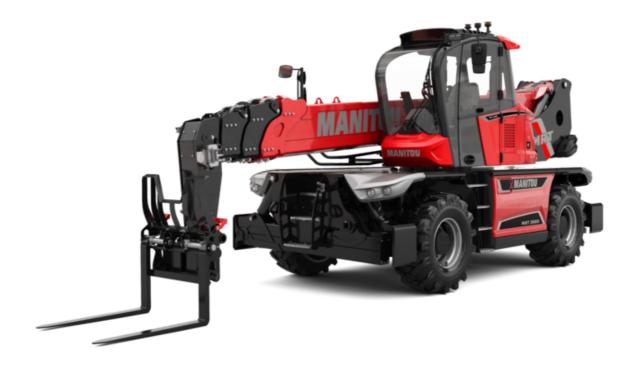

# **MRT-X 2660**

### **VISION +**

|                                                                | MRT-X 2660 Created on July 31, 2025 at 4:03 PM |
|----------------------------------------------------------------|------------------------------------------------|
| Capacities                                                     | Metric                                         |
| Max. capacity                                                  | 6000 kg                                        |
| Max. lifting height                                            | 25.90 m                                        |
| Maximum outreach                                               | 21.70 m                                        |
| Veight and dimensions                                          |                                                |
| verall length (with forks)                                     | l1 9.28 m                                      |
| ength to face of forks                                         | l2 8.08 m                                      |
| verall width                                                   | b1 2.50 m                                      |
| verall height                                                  | h17 3.10 m                                     |
| verall cab width                                               | b4 0.96 m                                      |
| round clearance                                                | m4 0.38 m                                      |
| /heelbase                                                      | y 3.05 m                                       |
| ilt-up angle                                                   | a4 12 °                                        |
| ilt-down angle                                                 | a5 110°                                        |
| urret rotation                                                 | 360°                                           |
| verall weight                                                  | 18000 kg                                       |
| orks length / width / section                                  | I / e / s 1200 mm x 100 mm x 60 mm             |
| /heels                                                         |                                                |
| tandard tires                                                  | 445/65 R22,5                                   |
| rive wheels (front / rear)                                     | 2/2                                            |
| Steering mode                                                  | 2 wheel steer, 4 wheel steer, Crab mode        |
| tabilisers                                                     |                                                |
| tabilizers Type                                                | Telescopic Duplex                              |
| Controls with stabs                                            | Stabs Commands Individual or Simultaneou       |
| ingine                                                         |                                                |
| ingine brand                                                   | Yanmar                                         |
| ngine norm                                                     | Stage IIIA                                     |
| ngine model                                                    | 4TN107FHT-6SMU1                                |
| C. Engine power rating / Power                                 | 156 Hp / 115 kW                                |
| Max. torque / Engine rotation (min)                            | 602 Nm @ 1500 rpm                              |
| lumber of cylinders - Capacity of cylinders                    | 4 - 4567 cm <sup>3</sup>                       |
| Engine cooling system                                          | Water cooled                                   |
| Electric circuit                                               |                                                |
| lumber of batteries / Battery voltage                          | 2 x 12 V                                       |
| 2V Battery capacity                                            | 120 Ah                                         |
| lattery starting current                                       | (EN)850 A                                      |
| ransmission                                                    | (2.1)000                                       |
| ransmission type                                               | Hydrostatic                                    |
| earbox / Number of gears (forward) / Number of gears (reverse) | Speedshift / 2 / 2                             |
| fax. travel speed                                              | 40 km/h                                        |
| rawbar pull                                                    | 8600 daN                                       |
| arking brake                                                   | Automatic negative parking brake               |
| •                                                              | Oil-immersed multi-discs braking on front &    |
| ervice brake                                                   | axles                                          |
| Performances                                                   |                                                |
| Gradeability (laden / unladen)                                 | 40.40 % / 45.50 %                              |
| lydraulics                                                     |                                                |
| lydraulic pump type                                            | Variable displacement pump                     |
| lydraulic flow                                                 | 172 l/min                                      |
| ydraulic Pressure                                              | 350 bar                                        |
| ank capacities                                                 |                                                |
| ngine oil                                                      | 13                                             |
| uel tank                                                       | 270 I                                          |
| oise and vibration                                             |                                                |
| oise at driving position (LpA)                                 | 68 dB                                          |
| oise to environment (LwA)                                      | 108 dB                                         |
| ibration on hands/arms                                         | < 2.50 m/s²                                    |
| fiscellaneous                                                  |                                                |
| teering wheels (front / rear)                                  | 2/2                                            |
| Controls                                                       | 2 Joysticks                                    |
| Cab certification                                              | Cabin ROPS - FOPS level 2                      |
| Attachment recognition system (E-Reco)                         | Standard                                       |