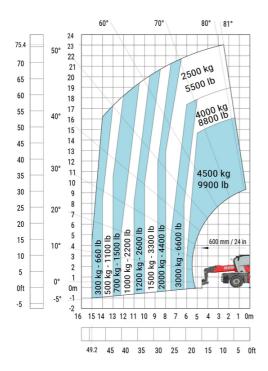

| у   | 3.05 m  |
| Ground clearance                                  | m4  | 0.38 m  |
| Counterweight offset (turret at 90°)              | a7  | 3.37 m  |
| Tilt-up angle                                     | a4  | 12 °    |
| Tilt-down angle                                   | a5  | 110 °   |
| Overall length at stabilisers                     | 112 | 5.30 m  |
| External turning radius (over tyres)              | Wa1 | 4.46 m  |
| Overall width with stabilisers extended           | b7  | 5.79 m  |
| Overall height                                    | h17 | 3.10 m  |
| Frame leveling corrector                          | a9  | +/- 7 ° |
| Ground clearance under front tires on stabilizers | m5  | 0.38 m  |

### MRT-X 2660 - Load chart

### Machine on tires with forks Metric



### Machine on lowered stabilisers with forks (CAF) Metric



Machine on lowered stabilisers with winch 6000 kg (Metric) Machine on lowered stabilisers with 1500 kg jib with winch (Metric)





# Machine on lowered stabilisers with extensible jib with winch (Metric)

### 80° 81° 60° 70° 50° 83.6 25.5 80 75 22 70 20 65 40° 60 18 55 50 45 309 40 12 35 10 30 800 kg - 1700 lb 20° 8 500 kg - 1100 lb 25 dl 099 20 6 15 10° 4 300 kg - ( 10 2 5 0° 0m 0ft -5 -2 24 22 12 20 18 16 14 10 8 0m 25.5 65 60 55 50 45 40 35 30 25 20

## Machine on lowered stabilisers with hook 6000 kg (Metric)



### Machine on lowered stabilisers with 365 kg platform Metric Machine on lowered stabilisers with 1000 kg platform Metric





Machine on lowered stabilisers with 3D positive Metric Machine on lowered stabilisers