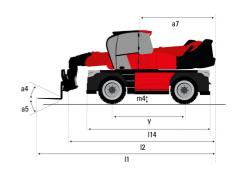

### **VISION +**

|                                                                | MRT-X 2660 Created on July 31, 2025 at 4:03 PM |
|----------------------------------------------------------------|------------------------------------------------|
| Capacities                                                     | Metric                                         |
| Max. capacity                                                  | 6000 kg                                        |
| Max. lifting height                                            | 25.90 m                                        |
| Maximum outreach                                               | 21.70 m                                        |
| Veight and dimensions                                          |                                                |
| verall length (with forks)                                     | l1 9.28 m                                      |
| ength to face of forks                                         | l2 8.08 m                                      |
| verall width                                                   | b1 2.50 m                                      |
| verall height                                                  | h17 3.10 m                                     |
| verall cab width                                               | b4 0.96 m                                      |
| round clearance                                                | m4 0.38 m                                      |
| /heelbase                                                      | y 3.05 m                                       |
| ilt-up angle                                                   | a4 12 °                                        |
| ilt-down angle                                                 | a5 110°                                        |
| urret rotation                                                 | 360°                                           |
| verall weight                                                  | 18000 kg                                       |
| orks length / width / section                                  | I / e / s 1200 mm x 100 mm x 60 mm             |
| /heels                                                         |                                                |
| tandard tires                                                  | 445/65 R22,5                                   |
| rive wheels (front / rear)                                     | 2/2                                            |
| Steering mode                                                  | 2 wheel steer, 4 wheel steer, Crab mode        |
| tabilisers                                                     |                                                |
| tabilizers Type                                                | Telescopic Duplex                              |
| Controls with stabs                                            | Stabs Commands Individual or Simultaneou       |
| ingine                                                         |                                                |
| ingine brand                                                   | Yanmar                                         |
| ngine norm                                                     | Stage IIIA                                     |
| ngine model                                                    | 4TN107FHT-6SMU1                                |
| C. Engine power rating / Power                                 | 156 Hp / 115 kW                                |
| Max. torque / Engine rotation (min)                            | 602 Nm @ 1500 rpm                              |
| lumber of cylinders - Capacity of cylinders                    | 4 - 4567 cm <sup>3</sup>                       |
| Engine cooling system                                          | Water cooled                                   |
| Electric circuit                                               |                                                |
| lumber of batteries / Battery voltage                          | 2 x 12 V                                       |
| 2V Battery capacity                                            | 120 Ah                                         |
| lattery starting current                                       | (EN)850 A                                      |
| ransmission                                                    | (2.1)000                                       |
| ransmission type                                               | Hydrostatic                                    |
| earbox / Number of gears (forward) / Number of gears (reverse) | Speedshift / 2 / 2                             |
| fax. travel speed                                              | 40 km/h                                        |
| rawbar pull                                                    | 8600 daN                                       |
| arking brake                                                   | Automatic negative parking brake               |
| •                                                              | Oil-immersed multi-discs braking on front &    |
| ervice brake                                                   | axles                                          |
| Performances                                                   |                                                |
| Gradeability (laden / unladen)                                 | 40.40 % / 45.50 %                              |
| lydraulics                                                     |                                                |
| lydraulic pump type                                            | Variable displacement pump                     |
| lydraulic flow                                                 | 172 l/min                                      |
| ydraulic Pressure                                              | 350 bar                                        |
| ank capacities                                                 |                                                |
| ngine oil                                                      | 13                                             |
| uel tank                                                       | 270 I                                          |
| oise and vibration                                             |                                                |
| oise at driving position (LpA)                                 | 68 dB                                          |
| oise to environment (LwA)                                      | 108 dB                                         |
| ibration on hands/arms                                         | < 2.50 m/s²                                    |
| fiscellaneous                                                  |                                                |
| teering wheels (front / rear)                                  | 2/2                                            |
| Controls                                                       | 2 Joysticks                                    |
| Cab certification                                              | Cabin ROPS - FOPS level 2                      |
| Attachment recognition system (E-Reco)                         | Standard                                       |

## MRT-X 2660 - Dimensional drawing

| Other data                                        |     | Metric  |
|---------------------------------------------------|-----|---------|
| Length of frame                                   | 114 | 5.69 m  |
| Wheelbase                                         | у   | 3.05 m  |
| Ground clearance                                  | m4  | 0.38 m  |
| Counterweight offset (turret at 90°)              | a7  | 3.37 m  |
| Tilt-up angle                                     | a4  | 12 °    |
| Tilt-down angle                                   | a5  | 110 °   |
| Overall length at stabilisers                     | 112 | 5.30 m  |
| External turning radius (over tyres)              | Wa1 | 4.46 m  |
| Overall width with stabilisers extended           | b7  | 5.79 m  |
| Overall height                                    | h17 | 3.10 m  |
| Frame leveling corrector                          | a9  | +/- 7 ° |
| Ground clearance under front tires on stabilizers | m5  | 0.38 m  |