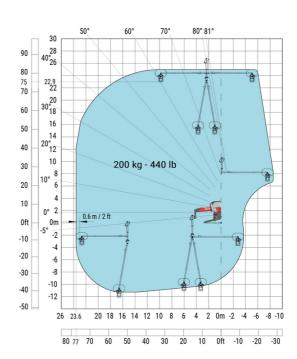

### MRT-X 2660 - Load chart

## Machine on lowered stabilisers with hook 6000 kg (Metric)