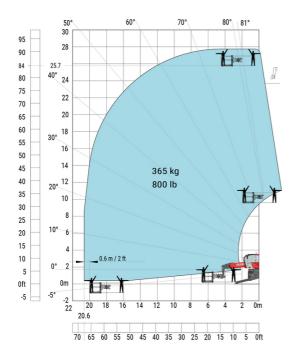

### Machine on lowered stabilisers with 365 kg platform Metric Machine on lowered stabilisers with 1000 kg platform Metric

Machine on lowered stabilisers with 3D positive Metric Machine on lowered stabilisers with 3D positive / negative Metric