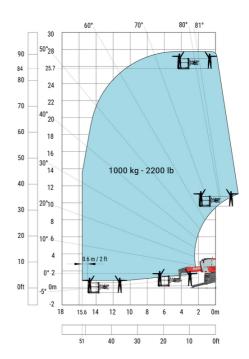

### Machine on lowered stabilisers with 365 kg platform Metric Machine on lowered stabilisers with 1000 kg platform Metric

Machine on lowered stabilisers with 3D positive Metric Machine on lowered stabilisers with 3D positive / negative Metric