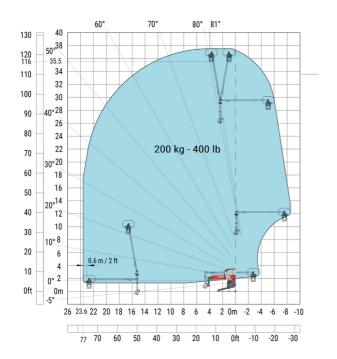

### Machine on lowered stabilisers with 365 kg platform Metric Machine on lowered stabilisers with 1000 kg platform Metric

Machine on lowered stabilisers with 3D positive Metric Machine on lowered stabilisers with 3D positive / negative Metric