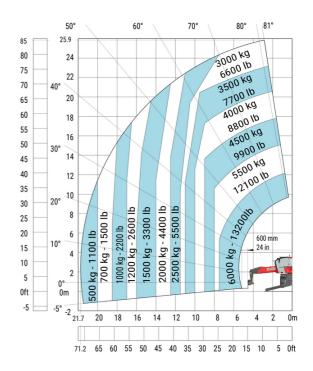

### Machine on lowered stabilisers with forks (CAF) Metric

Machine on lowered stabilisers with winch 6000 kg (Metric) Machine on lowered stabilisers with 1500 kg jib with winch (Metric)