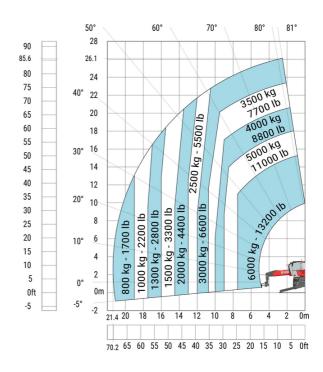

m  |
| Frame leveling corrector                          | a9  | +/- 7 ° |
| Ground clearance under front tires on stabilizers | m5  | 0.38 m  |

### MRT-X 2660 - Load chart

### Machine on tires with forks Metric



### Machine on lowered stabilisers with forks (CAF) Metric



Machine on lowered stabilisers with winch 6000 kg (Metric) Machine on lowered stabilisers with 1500 kg jib with winch (Metric)





# Machine on lowered stabilisers with extensible jib with winch (Metric)

### 80° 81° 60° 70° 50° 83.6 25.5 80 75 22 70 20 65 40° 60 18 55 50 45 309 40 12 35 10 30 800 kg - 1700 lb 20° 8 500 kg - 1100 lb 25 dl 099 20 6 15 10° 4 300 kg - ( 10 2 5 0° 0m 0ft -5 -2 24 22 12 20 18 16 14 10 8 0m 25.5 65 60 55 50 45 40 35 30 25 20

## Machine on lowered stabilisers with hook 6000 kg (Metric)



### Machine on lowered stabilisers with 365 kg platform Metric Machine on lowered stabilisers with 1000 kg platform Metric





Machine on lowered stabilisers with 3D positive Metric Machine on lowered stabilisers with 3D positive / negative Metric









### **Head Office**

B.P. 249 - 430 rue de l'Aubinière 44150 Ancenis Cedex - France Tel: +33 (0)2 40 09 10 11 - Fax: +33 (0)2 40 09 10 97 www.manitou.com



This publication provides a description of the configuration versions and options for Manitou products, which may differ for equipment. The equipment presented in this brochure may be part of a series, as an option, or it may not be available, depending on the versions. Manitou reserves the right, at any time and without notice, to amend the specifications described and represente