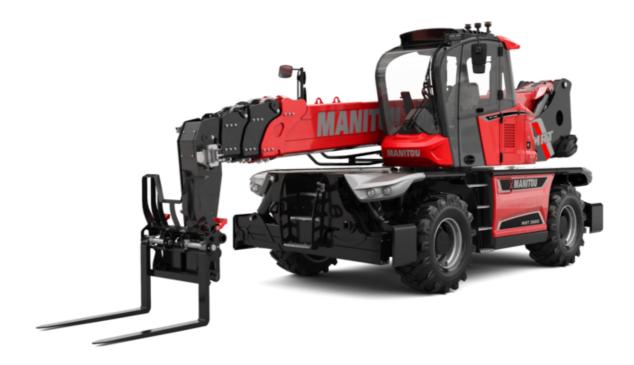

# **MRT-X 2660**

#### **VISION** +

|                                                                | MRT-X 2660 Created on July 30, 2025 at 9:17 AM         |
|----------------------------------------------------------------|--------------------------------------------------------|
| Capacities                                                     | Metric                                                 |
| Max. capacity                                                  | 6000 kg                                                |
| Max. lifting height                                            | 25.90 m                                                |
| Maximum outreach                                               | 21.70 m                                                |
| Veight and dimensions                                          |                                                        |
| Overall length (with forks)                                    | l1 9.28 m                                              |
| ength to face of forks                                         | l2 8.08 m                                              |
| Overall width                                                  | b1 2.50 m                                              |
| Overall height                                                 | h17 3.10 m                                             |
| Overall cab width                                              | b4 0.96 m                                              |
| Ground clearance                                               | m4 0.38 m                                              |
| Vheelbase                                                      | y 3.05 m                                               |
| ïlt-up angle                                                   | a4 12 °                                                |
| ilt-down angle                                                 | a5 110°                                                |
| rurret rotation                                                | 360°                                                   |
| Overall weight                                                 | 18000 kg                                               |
| orks length / width / section                                  | I / e / s 1200 mm x 100 mm x 60 mm                     |
| Vheels                                                         |                                                        |
| tandard tires                                                  | 445/65 R22,5                                           |
| Prive wheels (front / rear)                                    | 2/2                                                    |
| Steering mode                                                  | 2 wheel steer, 4 wheel steer, Crab mode                |
| tabilisers                                                     |                                                        |
| tabilizers Type                                                | Telescopic Duplex                                      |
| Controls with stabs                                            | Stabs Commands Individual or Simultaneou               |
| ngine                                                          |                                                        |
| ngine brand                                                    | Yanmar                                                 |
| ngine norm                                                     | Stage IIIA                                             |
| ngine model                                                    | 4TN107FHT-6SMU1                                        |
| C. Engine power rating / Power                                 | 156 Hp / 115 kW                                        |
| fax. torque / Engine rotation (min)                            | 602 Nm @ 1500 грm                                      |
| lumber of cylinders - Capacity of cylinders                    | 4 - 4567 cm <sup>3</sup>                               |
| ingine cooling system                                          | Water cooled                                           |
| lectric circuit                                                |                                                        |
| lumber of batteries / Battery voltage                          | 2 x 12 V                                               |
| 2V Battery capacity                                            | 120 Ah                                                 |
| attery starting current                                        | (EN)850 A                                              |
| ransmission                                                    |                                                        |
| ransmission type                                               | Hydrostatic                                            |
| earbox / Number of gears (forward) / Number of gears (reverse) | Speedshift / 2 / 2                                     |
| fax. travel speed                                              | 40 km/h                                                |
| rawbar pull                                                    | 8600 daN                                               |
| arking brake                                                   | Automatic negative parking brake                       |
| ervice brake                                                   | Oil-immersed multi-discs braking on front & i<br>axles |
| erformances                                                    |                                                        |
| radeability (laden / unladen)                                  | 40.40 % / 45.50 %                                      |
| ydraulics                                                      |                                                        |
| ydraulic pump type                                             | Variable displacement pump                             |
| lydraulic flow                                                 | 172 l/min                                              |
| lydraulic Pressure                                             | 350 bar                                                |
| ank capacities                                                 |                                                        |
| ngine oil                                                      | 13                                                     |
| uel tank                                                       | 270 I                                                  |
| oise and vibration                                             |                                                        |
| oise at driving position (LpA)                                 | 68 dB                                                  |
| loise to environment (LwA)                                     | 108 dB                                                 |
| ibration on hands/arms                                         | < 2.50 m/s²                                            |
| discellaneous                                                  | · 2.00 m/3                                             |
| teering wheels (front / rear)                                  | 2/2                                                    |
| controls                                                       | 2 / Z<br>2 Joysticks                                   |
| Cab certification                                              | Cabin ROPS - FOPS level 2                              |
| Attachment recognition system (E-Reco)                         | Standard                                               |