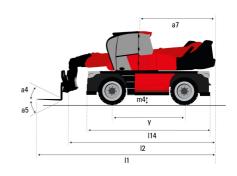

#### **VISION** +

|                                                                | MRT-X 2660 Created on July 30, 2025 at 9:17 AM         |
|----------------------------------------------------------------|--------------------------------------------------------|
| Capacities                                                     | Metric                                                 |
| Max. capacity                                                  | 6000 kg                                                |
| Max. lifting height                                            | 25.90 m                                                |
| Maximum outreach                                               | 21.70 m                                                |
| Veight and dimensions                                          |                                                        |
| Overall length (with forks)                                    | l1 9.28 m                                              |
| ength to face of forks                                         | l2 8.08 m                                              |
| Overall width                                                  | b1 2.50 m                                              |
| Overall height                                                 | h17 3.10 m                                             |
| Overall cab width                                              | b4 0.96 m                                              |
| Ground clearance                                               | m4 0.38 m                                              |
| Vheelbase                                                      | y 3.05 m                                               |
| ïlt-up angle                                                   | a4 12 °                                                |
| ilt-down angle                                                 | a5 110°                                                |
| rurret rotation                                                | 360°                                                   |
| Overall weight                                                 | 18000 kg                                               |
| orks length / width / section                                  | I / e / s 1200 mm x 100 mm x 60 mm                     |
| Vheels                                                         |                                                        |
| tandard tires                                                  | 445/65 R22,5                                           |
| Prive wheels (front / rear)                                    | 2/2                                                    |
| Steering mode                                                  | 2 wheel steer, 4 wheel steer, Crab mode                |
| tabilisers                                                     |                                                        |
| tabilizers Type                                                | Telescopic Duplex                                      |
| Controls with stabs                                            | Stabs Commands Individual or Simultaneou               |
| ngine                                                          |                                                        |
| ngine brand                                                    | Yanmar                                                 |
| ngine norm                                                     | Stage IIIA                                             |
| ngine model                                                    | 4TN107FHT-6SMU1                                        |
| C. Engine power rating / Power                                 | 156 Hp / 115 kW                                        |
| fax. torque / Engine rotation (min)                            | 602 Nm @ 1500 грm                                      |
| lumber of cylinders - Capacity of cylinders                    | 4 - 4567 cm <sup>3</sup>                               |
| ingine cooling system                                          | Water cooled                                           |
| lectric circuit                                                |                                                        |
| lumber of batteries / Battery voltage                          | 2 x 12 V                                               |
| 2V Battery capacity                                            | 120 Ah                                                 |
| attery starting current                                        | (EN)850 A                                              |
| ransmission                                                    |                                                        |
| ransmission type                                               | Hydrostatic                                            |
| earbox / Number of gears (forward) / Number of gears (reverse) | Speedshift / 2 / 2                                     |
| fax. travel speed                                              | 40 km/h                                                |
| rawbar pull                                                    | 8600 daN                                               |
| arking brake                                                   | Automatic negative parking brake                       |
| ervice brake                                                   | Oil-immersed multi-discs braking on front & i<br>axles |
| erformances                                                    |                                                        |
| radeability (laden / unladen)                                  | 40.40 % / 45.50 %                                      |
| ydraulics                                                      |                                                        |
| ydraulic pump type                                             | Variable displacement pump                             |
| lydraulic flow                                                 | 172 l/min                                              |
| lydraulic Pressure                                             | 350 bar                                                |
| ank capacities                                                 |                                                        |
| ngine oil                                                      | 13                                                     |
| uel tank                                                       | 270 I                                                  |
| oise and vibration                                             |                                                        |
| oise at driving position (LpA)                                 | 68 dB                                                  |
| loise to environment (LwA)                                     | 108 dB                                                 |
| ibration on hands/arms                                         | < 2.50 m/s²                                            |
| discellaneous                                                  | · 2.00 m/3                                             |
| teering wheels (front / rear)                                  | 2/2                                                    |
| controls                                                       | 2 / Z<br>2 Joysticks                                   |
| Cab certification                                              | Cabin ROPS - FOPS level 2                              |
| Attachment recognition system (E-Reco)                         | Standard                                               |

# MRT-X 2660 - Dimensional drawing

| Other data                                        |     | Metric  |
|---------------------------------------------------|-----|---------|
| Length of frame                                   | l14 | 5.69 m  |
| Wheelbase                                         | у   | 3.05 m  |
| Ground clearance                                  | m4  | 0.38 m  |
| Counterweight offset (turret at 90°)              | a7  | 3.37 m  |
| Tilt-up angle                                     | a4  | 12 °    |
| Tilt-down angle                                   | a5  | 110 °   |
| Overall length at stabilisers                     | l12 | 5.30 m  |
| External turning radius (over tyres)              | Wa1 | 4.46 m  |
| Overall width with stabilisers extended           | b7  | 5.79 m  |
| Overall height                                    | h17 | 3.10 m  |
| Frame leveling corrector                          | a9  | +/- 7 ° |
| Ground clearance under front tires on stabilizers | m5  | 0.38 m  |