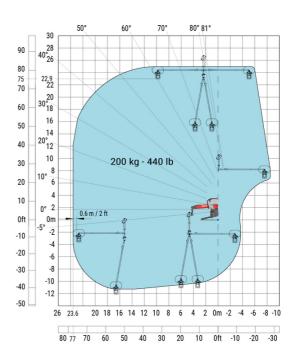

## MRT-X 2660 - Load chart

## Machine on lowered stabilisers with forks (CAF) Metric

Machine on lowered stabilisers with winch 6000 kg (Metric) Machine on lowered stabilisers with 1500 kg jib with winch (Metric)

Machine on lowered stabilisers with extensible jib with winch (Metric)