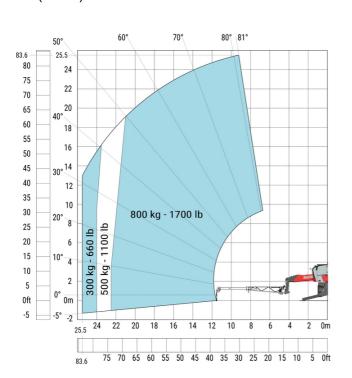

| a5  | 110 °   |
| Overall length at stabilisers                     | l12 | 5.30 m  |
| External turning radius (over tyres)              | Wa1 | 4.46 m  |
| Overall width with stabilisers extended           | b7  | 5.79 m  |
| Overall height                                    | h17 | 3.10 m  |
| Frame leveling corrector                          | a9  | +/- 7 ° |
| Ground clearance under front tires on stabilizers | m5  | 0.38 m  |

## MRT-X 2660 - Load chart

## Machine on tires with forks Metric



## Machine on lowered stabilisers with forks (CAF) Metric



Machine on lowered stabilisers with winch 6000 kg (Metric) Machine on lowered stabilisers with 1500 kg jib with winch (Metric)





Machine on lowered stabilisers with extensible jib with winch (Metric)



Machine on lowered stabilisers with hook 6000 kg (Metric)



# Machine on lowered stabilisers with 365 kg platform Metric Machine on lowered stabilisers with 1000 kg platform Metric





Machine on lowered stabilisers with 3D positive Metric Machine on lowered stabilisers with 3D positive / negative Metric









#### **Head Office**

B.P. 249 - 430 rue de l'Aubinière 44150 Ancenis Cedex - France Tel: +33 (0)2 40 09 10 11 - Fax: +33 (0)2 40 09 10 97 www.manitou.com



This publication provides a description of the configuration versions and options for Manitou products, which may differ for equipment. The equipment presented in this brochure may be part of a series, as an option, or it may not be available, depending on the versions. Manitou reserves the right, at any time and without