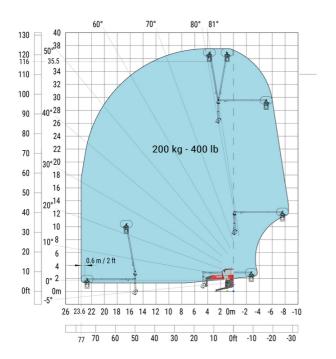

7 | 3.10 m  |
| Frame leveling corrector                          | a9  | +/- 7 ° |
| Ground clearance under front tires on stabilizers | m5  | 0.38 m  |

## MRT-X 2660 - Load chart

## Machine on tires with forks Metric



## Machine on lowered stabilisers with forks (CAF) Metric



Machine on lowered stabilisers with winch 6000 kg (Metric) Machine on lowered stabilisers with 1500 kg jib with winch (Metric)





Machine on lowered stabilisers with extensible jib with winch (Metric)



Machine on lowered stabilisers with hook 6000 kg (Metric)



# Machine on lowered stabilisers with 365 kg platform Metric Machine on lowered stabilisers with 1000 kg platform Metric





Machine on lowered stabilisers with 3D positive Metric Machine on lowered stabilisers with 3D positive / negative Metric









#### **Head Office**

B.P. 249 - 430 rue de l'Aubinière 44150 Ancenis Cedex - France Tel: +33 (0)2 40 09 10 11 - Fax: +33 (0)2 40 09 10 97 www.manitou.com



This publication provides a description of the configuration versions and options for Manitou products, which may differ for equipment. The equipment presented in this brochure may be part of a series, as an option, or it may not be available, depending on the versions. Manitou reserves the right, at any time and without notice, to amend the specifications described and represented. The specifications provided do not bind the manufacturer. For more details, please contact your Manitou agent. This is not a contractually binding document. The presentation of the products is not contractually binding. List of specifications non-e