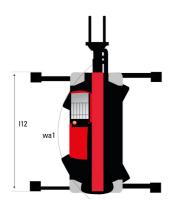

# MRT-X 2660 - Dimensional drawing

| Other data                                        |     | Metric  |
|---------------------------------------------------|-----|---------|
| Length of frame                                   | l14 | 5.69 m  |
| Wheelbase                                         | у   | 3.05 m  |
| Ground clearance                                  | m4  | 0.38 m  |
| Counterweight offset (turret at 90°)              | a7  | 3.37 m  |
| Tilt-up angle                                     | a4  | 12 °    |
| Tilt-down angle                                   | a5  | 110 °   |
| Overall length at stabilisers                     | l12 | 5.30 m  |
| External turning radius (over tyres)              | Wa1 | 4.46 m  |
| Overall width with stabilisers extended           | b7  | 5.79 m  |
| Overall height                                    | h17 | 3.10 m  |
| Frame leveling corrector                          | a9  | +/- 7 ° |
| Ground clearance under front tires on stabilizers | m5  | 0.38 m  |