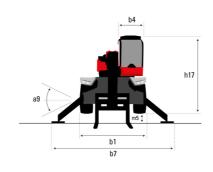

#### **VISION** +

|                                                                | MRT-X 2660 Created on July 30, 2025 at 9:17 AM         |
|----------------------------------------------------------------|--------------------------------------------------------|
| Capacities                                                     | Metric                                                 |
| Max. capacity                                                  | 6000 kg                                                |
| Max. lifting height                                            | 25.90 m                                                |
| Maximum outreach                                               | 21.70 m                                                |
| Veight and dimensions                                          |                                                        |
| Overall length (with forks)                                    | l1 9.28 m                                              |
| ength to face of forks                                         | l2 8.08 m                                              |
| Overall width                                                  | b1 2.50 m                                              |
| Overall height                                                 | h17 3.10 m                                             |
| Overall cab width                                              | b4 0.96 m                                              |
| Ground clearance                                               | m4 0.38 m                                              |
| Vheelbase                                                      | y 3.05 m                                               |
| ïlt-up angle                                                   | a4 12 °                                                |
| ilt-down angle                                                 | a5 110°                                                |
| rurret rotation                                                | 360°                                                   |
| Overall weight                                                 | 18000 kg                                               |
| orks length / width / section                                  | I / e / s 1200 mm x 100 mm x 60 mm                     |
| Vheels                                                         |                                                        |
| tandard tires                                                  | 445/65 R22,5                                           |
| Prive wheels (front / rear)                                    | 2/2                                                    |
| Steering mode                                                  | 2 wheel steer, 4 wheel steer, Crab mode                |
| tabilisers                                                     |                                                        |
| tabilizers Type                                                | Telescopic Duplex                                      |
| Controls with stabs                                            | Stabs Commands Individual or Simultaneou               |
| ngine                                                          |                                                        |
| ngine brand                                                    | Yanmar                                                 |
| ngine norm                                                     | Stage IIIA                                             |
| ngine model                                                    | 4TN107FHT-6SMU1                                        |
| C. Engine power rating / Power                                 | 156 Hp / 115 kW                                        |
| fax. torque / Engine rotation (min)                            | 602 Nm @ 1500 грm                                      |
| lumber of cylinders - Capacity of cylinders                    | 4 - 4567 cm <sup>3</sup>                               |
| ingine cooling system                                          | Water cooled                                           |
| lectric circuit                                                |                                                        |
| lumber of batteries / Battery voltage                          | 2 x 12 V                                               |
| 2V Battery capacity                                            | 120 Ah                                                 |
| attery starting current                                        | (EN)850 A                                              |
| ransmission                                                    |                                                        |
| ransmission type                                               | Hydrostatic                                            |
| earbox / Number of gears (forward) / Number of gears (reverse) | Speedshift / 2 / 2                                     |
| fax. travel speed                                              | 40 km/h                                                |
| rawbar pull                                                    | 8600 daN                                               |
| arking brake                                                   | Automatic negative parking brake                       |
| ervice brake                                                   | Oil-immersed multi-discs braking on front & i<br>axles |
| erformances                                                    |                                                        |
| radeability (laden / unladen)                                  | 40.40 % / 45.50 %                                      |
| ydraulics                                                      |                                                        |
| ydraulic pump type                                             | Variable displacement pump                             |
| lydraulic flow                                                 | 172 l/min                                              |
| lydraulic Pressure                                             | 350 bar                                                |
| ank capacities                                                 |                                                        |
| ngine oil                                                      | 13                                                     |
| uel tank                                                       | 270 I                                                  |
| oise and vibration                                             |                                                        |
| oise at driving position (LpA)                                 | 68 dB                                                  |
| loise to environment (LwA)                                     | 108 dB                                                 |
| ibration on hands/arms                                         | < 2.50 m/s²                                            |
| discellaneous                                                  | · 2.00 m/3                                             |
| teering wheels (front / rear)                                  | 2/2                                                    |
| controls                                                       | 2 / Z<br>2 Joysticks                                   |
| Cab certification                                              | Cabin ROPS - FOPS level 2                              |
| Attachment recognition system (E-Reco)                         | Standard                                               |

# MRT-X 2660 - Dimensional drawing

| Other data                                        |     | Metric  |
|---------------------------------------------------|-----|---------|
| Length of frame                                   | l14 | 5.69 m  |
| Wheelbase                                         | у   | 3.05 m  |
| Ground clearance                                  | m4  | 0.38 m  |
| Counterweight offset (turret at 90°)              | a7  | 3.37 m  |
| Tilt-up angle                                     | a4  | 12 °    |
| Tilt-down angle                                   | a5  | 110 °   |
| Overall length at stabilisers                     | l12 | 5.30 m  |
| External turning radius (over tyres)              | Wa1 | 4.46 m  |
| Overall width with stabilisers extended           | b7  | 5.79 m  |
| Overall height                                    | h17 | 3.10 m  |
| Frame leveling corrector                          | a9  | +/- 7 ° |
| Ground clearance under front tires on stabilizers | m5  | 0.38 m  |