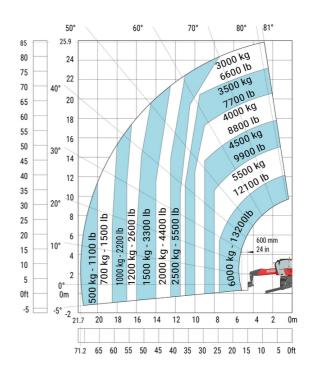

## MRT-X 2660 - Load chart

## Machine on lowered stabilisers with forks (CAF) Metric

Machine on lowered stabilisers with winch 6000 kg (Metric) Machine on lowered stabilisers with 1500 kg jib with winch (Metric)

Machine on lowered stabilisers with extensible jib with winch (Metric)