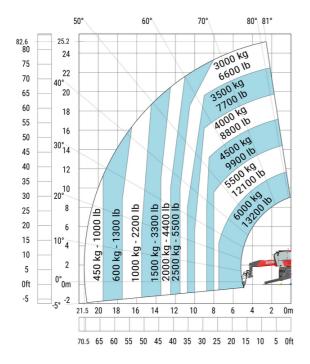

## MRT-X 2660 - Load chart

Machine on lowered stabilisers with hook 6000 kg (Metric)