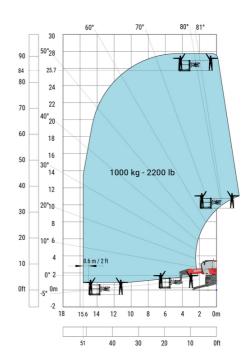

# Machine on lowered stabilisers with 365 kg platform Metric Machine on lowered stabilisers with 1000 kg platform Metric

Machine on lowered stabilisers with 3D positive Metric Machine on lowered stabilisers with 3D positive / negative Metric