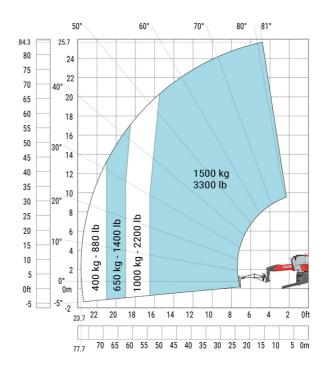

## MRT-X 2660 - Load chart

# Machine on lowered stabilisers with 365 kg platform Metric Machine on lowered stabilisers with 1000 kg platform Metric

Machine on lowered stabilisers with 3D positive Metric Machine on lowered stabilisers with 3D positive / negative Metric