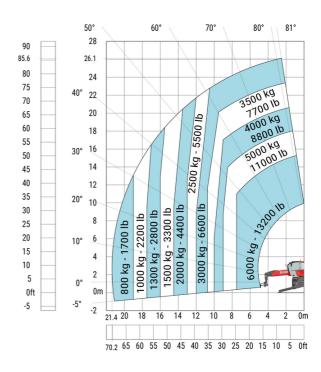

## Machine on lowered stabilisers with forks (CAF) Metric

Machine on lowered stabilisers with winch 6000 kg (Metric) Machine on lowered stabilisers with 1500 kg jib with winch (Metric)

Machine on lowered stabilisers with extensible jib with winch (Metric)

Machine on lowered stabilisers with hook 6000 kg (Metric)