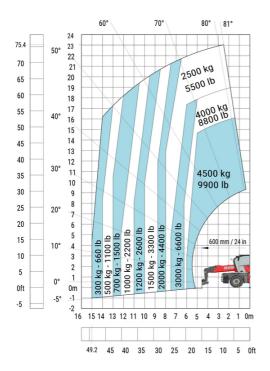

| у   | 3.05 m  |
| Ground clearance                                  | m4  | 0.38 m  |
| Counterweight offset (turret at 90°)              | a7  | 3.37 m  |
| Tilt-up angle                                     | a4  | 12 °    |
| Tilt-down angle                                   | a5  | 110 °   |
| Overall length at stabilisers                     | l12 | 5.30 m  |
| External turning radius (over tyres)              | Wa1 | 4.46 m  |
| Overall width with stabilisers extended           | b7  | 5.79 m  |
| Overall height                                    | h17 | 3.10 m  |
| Frame leveling corrector                          | a9  | +/- 7 ° |
| Ground clearance under front tires on stabilizers | m5  | 0.38 m  |

## MRT-X 2660 - Load chart

## Machine on tires with forks Metric



## Machine on lowered stabilisers with forks (CAF) Metric



Machine on lowered stabilisers with winch 6000 kg (Metric) Machine on lowered stabilisers with 1500 kg jib with winch (Metric)





Machine on lowered stabilisers with extensible jib with winch (Metric)



Machine on lowered stabilisers with hook 6000 kg (Metric)



# Machine on lowered stabilisers with 365 kg platform Metric Machine on lowered stabilisers with 1000 kg platform Metric





Machine on lowered stabilisers with 3D positive Metric Machine on lowered stabilisers with 3D positive / negative Metric









#### **Head Office**

B.P. 249 - 430 rue de l'Aubinière 44150 Ancenis Cedex - France Tel: +33 (0)2 40 09 10 11 - Fax: +33 (0)2 40 09 10 97 www.manitou.com



This publication provides a description of the configura