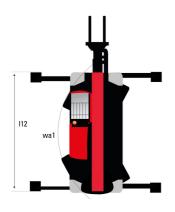

### MRT-X 2660 - Dimensional drawing

| Other data                                        |     | Metric  |
|---------------------------------------------------|-----|---------|
| Length of frame                                   | l14 | 5.69 m  |
| Wheelbase                                         | у   | 3.05 m  |
| Ground clearance                                  | m4  | 0.38 m  |
| Counterweight offset (turret at 90Ű)              | a7  | 3.37 m  |
| Tilt-up angle                                     | a4  | 12 °    |
| Tilt-down angle                                   | a5  | 110 °   |
| Overall length at stabilisers                     | l12 | 5.30 m  |
| External turning radius (over tyres)              | Wa1 | 4.46 m  |
| Overall width with stabilisers extended           | b7  | 5.79 m  |
| Overall height                                    | h17 | 3.10 m  |
| Frame leveling corrector                          | a9  | +/- 7 ° |
| Ground clearance under front tires on stabilizers | m5  | 0.38 m  |