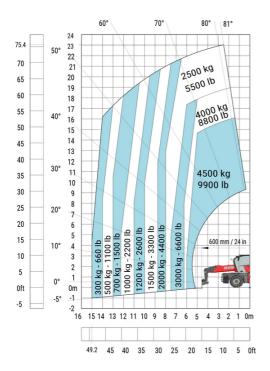

| у   | 3.05 m  |
| Ground clearance                                  | m4  | 0.38 m  |
| Counterweight offset (turret at 90Ű)              | a7  | 3.37 m  |
| Tilt-up angle                                     | a4  | 12 °    |
| Tilt-down angle                                   | a5  | 110 °   |
| Overall length at stabilisers                     | l12 | 5.30 m  |
| External turning radius (over tyres)              | Wa1 | 4.46 m  |
| Overall width with stabilisers extended           | b7  | 5.79 m  |
| Overall height                                    | h17 | 3.10 m  |
| Frame leveling corrector                          | a9  | +/- 7 ° |
| Ground clearance under front tires on stabilizers | m5  | 0.38 m  |

### MRT-X 2660 - Load chart

### Machine on tires with forks Metric



### Machine on lowered stabilisers with forks (CAF) Metric



Machine on lowered stabilisers with winch 6000 kg (Metric) Machine on lowered stabilisers with 1500 kg jib with winch (Metric)





# Machine on lowered stabilisers with extensible jib with winch (Metric)



## Machine on lowered stabilisers with hook 6000 kg (Metric)



### Machine on lowered stabilisers with 365 kg platform Metric Machine on lowered stabilisers with 1000 kg platform Metric





Machine on lowered stabilisers with 3D positive Metric Machine on lowered stabilisers with 3D positive / negative Metric









#### **Head Office**

B.P. 249 - 430 rue de l'Aubinière 44150 Ancenis Cedex - France Tel: +33 (0)2 40 09 10 11 - Fax: +33 (0)2 40 09 10 97 www.manitou.com



This publication provides a description of the c