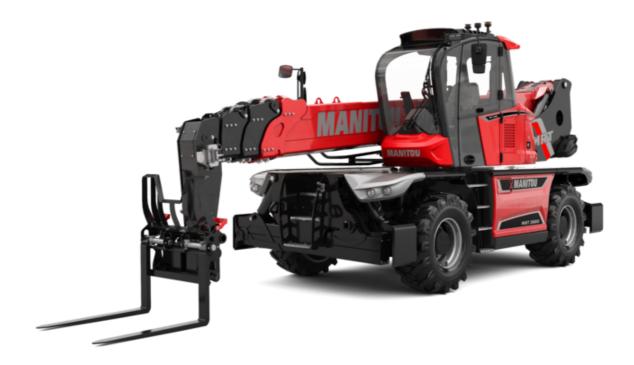

# **MRT-X 2660**

### **VISION** +

|                                                                 | mrt-x 2660 Created on July 27, 2025 at 4:40 AM |
|-----------------------------------------------------------------|------------------------------------------------|
| Capacities                                                      | Metric                                         |
| Max. capacity                                                   | 6000 kg                                        |
| Max. lifting height                                             | 25.90 m                                        |
| Maximum outreach                                                | 21.70 m                                        |
| Weight and dimensions                                           |                                                |
| Overall length (with forks)                                     | l1 9.28 m                                      |
| Length to face of forks                                         | 12 8.08 m                                      |
| Overall width                                                   | b1 2.50 m                                      |
|                                                                 |                                                |
| Overall height                                                  | h17 3.10 m                                     |
| Overall cab width                                               | b4 0.96 m                                      |
| Ground clearance                                                | m4 0.38 m                                      |
| Wheelbase                                                       | y 3.05 m                                       |
| Tilt-up angle                                                   | a4 12°                                         |
| Tilt-down angle                                                 | a5 110°                                        |
| Turret rotation                                                 | 360°                                           |
| Overall weight                                                  | 18000 kg                                       |
| Forks length / width / section                                  | I / e / s 1200 mm x 100 mm x 60 mm             |
| Wheels                                                          |                                                |
| Standard tires                                                  | 445/65 R22,5                                   |
| Drive wheels (front / rear)                                     | 2/2                                            |
| Steering mode                                                   | 2 wheel steer, 4 wheel steer, Crab mode        |
| Stabilisers                                                     |                                                |
| Stabilizers Type                                                | Telescopic Duplex                              |
| Controls with stabs                                             | Stabs Commands Individual or Simultaneous      |
| Engine                                                          |                                                |
| Engine brand                                                    | Yanmar                                         |
| Engine norm                                                     | Stage IIIA                                     |
| Engine model                                                    | 4TN107FHT-6SMU1                                |
| •                                                               |                                                |
| I.C. Engine power rating / Power                                | 156 Hp / 115 kW                                |
| Max. torque / Engine rotation (min)                             | 602 Nm @ 1500 rpm                              |
| Number of cylinders - Capacity of cylinders                     | 4 - 4567 cm³                                   |
| Engine cooling system                                           | Water cooled                                   |
| Electric circuit                                                |                                                |
| Number of batteries / Battery voltage                           | 2 x 12 V                                       |
| 12V Battery capacity                                            | 120 Ah                                         |
| Battery starting current                                        | (EN)850 A                                      |
| Transmission                                                    |                                                |
| Transmission type                                               | Hydrostatic                                    |
| Gearbox / Number of gears (forward) / Number of gears (reverse) | Speedshift / 2 / 2                             |
| Max. travel speed                                               | 40 km/h                                        |
| Drawbar pull                                                    | 8600 daN                                       |
| Parking brake                                                   | Automatic negative parking brake               |
|                                                                 | Oil-immersed multi-discs braking on front & re |
| Service brake                                                   | axles                                          |
| Performances                                                    |                                                |
| Gradeability (laden / unladen)                                  | 40.40 % / 45.50 %                              |
| Hydraulics                                                      |                                                |
| Hydraulic pump type                                             | Variable displacement pump                     |
| Hydraulic flow                                                  | 172 l/min                                      |
| Hydraulic Pressure                                              | 350 bar                                        |
| Tank capacities                                                 |                                                |
| Engine oil                                                      | 13                                             |
| Engline on<br>Fuel tank                                         | 2701                                           |
| Noise and vibration                                             | 2/01                                           |
|                                                                 | (0.10                                          |
| Noise at driving position (LpA)                                 | 68 dB                                          |
| Noise to environment (LwA)                                      | 108 dB                                         |
| Vibration on hands/arms                                         | < 2.50 m/s <sup>2</sup>                        |
| Miscellaneous                                                   |                                                |
| Steering wheels (front / rear)                                  | 2/2                                            |
| Controls                                                        | 2 Joysticks                                    |
| Cab certification                                               | Cabin ROPS - FOPS level 2                      |
| Attachment recognition system (E-Reco)                          | Standard                                       |