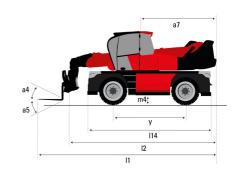

### **VISION** +

|                                                                 | mrt-x 2660 Created on July 27, 2025 at 4:40 AM |
|-----------------------------------------------------------------|------------------------------------------------|
| Capacities                                                      | Metric                                         |
| Max. capacity                                                   | 6000 kg                                        |
| Max. lifting height                                             | 25.90 m                                        |
| Maximum outreach                                                | 21.70 m                                        |
| Weight and dimensions                                           |                                                |
| Overall length (with forks)                                     | l1 9.28 m                                      |
| Length to face of forks                                         | 12 8.08 m                                      |
| Overall width                                                   | b1 2.50 m                                      |
|                                                                 |                                                |
| Overall height                                                  | h17 3.10 m                                     |
| Overall cab width                                               | b4 0.96 m                                      |
| Ground clearance                                                | m4 0.38 m                                      |
| Wheelbase                                                       | y 3.05 m                                       |
| Tilt-up angle                                                   | a4 12°                                         |
| Tilt-down angle                                                 | a5 110°                                        |
| Turret rotation                                                 | 360°                                           |
| Overall weight                                                  | 18000 kg                                       |
| Forks length / width / section                                  | I / e / s 1200 mm x 100 mm x 60 mm             |
| Wheels                                                          |                                                |
| Standard tires                                                  | 445/65 R22,5                                   |
| Drive wheels (front / rear)                                     | 2/2                                            |
| Steering mode                                                   | 2 wheel steer, 4 wheel steer, Crab mode        |
| Stabilisers                                                     |                                                |
| Stabilizers Type                                                | Telescopic Duplex                              |
| Controls with stabs                                             | Stabs Commands Individual or Simultaneous      |
| Engine                                                          |                                                |
| Engine brand                                                    | Yanmar                                         |
| Engine norm                                                     | Stage IIIA                                     |
| Engine model                                                    | 4TN107FHT-6SMU1                                |
| •                                                               |                                                |
| I.C. Engine power rating / Power                                | 156 Hp / 115 kW                                |
| Max. torque / Engine rotation (min)                             | 602 Nm @ 1500 rpm                              |
| Number of cylinders - Capacity of cylinders                     | 4 - 4567 cm³                                   |
| Engine cooling system                                           | Water cooled                                   |
| Electric circuit                                                |                                                |
| Number of batteries / Battery voltage                           | 2 x 12 V                                       |
| 12V Battery capacity                                            | 120 Ah                                         |
| Battery starting current                                        | (EN)850 A                                      |
| Transmission                                                    |                                                |
| Transmission type                                               | Hydrostatic                                    |
| Gearbox / Number of gears (forward) / Number of gears (reverse) | Speedshift / 2 / 2                             |
| Max. travel speed                                               | 40 km/h                                        |
| Drawbar pull                                                    | 8600 daN                                       |
| Parking brake                                                   | Automatic negative parking brake               |
|                                                                 | Oil-immersed multi-discs braking on front & re |
| Service brake                                                   | axles                                          |
| Performances                                                    |                                                |
| Gradeability (laden / unladen)                                  | 40.40 % / 45.50 %                              |
| Hydraulics                                                      |                                                |
| Hydraulic pump type                                             | Variable displacement pump                     |
| Hydraulic flow                                                  | 172 l/min                                      |
| Hydraulic Pressure                                              | 350 bar                                        |
| Tank capacities                                                 |                                                |
| Engine oil                                                      | 13                                             |
| Engline on<br>Fuel tank                                         | 2701                                           |
| Noise and vibration                                             | 2/01                                           |
|                                                                 | (0.10                                          |
| Noise at driving position (LpA)                                 | 68 dB                                          |
| Noise to environment (LwA)                                      | 108 dB                                         |
| Vibration on hands/arms                                         | < 2.50 m/s <sup>2</sup>                        |
| Miscellaneous                                                   |                                                |
| Steering wheels (front / rear)                                  | 2/2                                            |
| Controls                                                        | 2 Joysticks                                    |
| Cab certification                                               | Cabin ROPS - FOPS level 2                      |
| Attachment recognition system (E-Reco)                          | Standard                                       |

### MRT-X 2660 - Dimensional drawing

| Other data                                        |     | Metric  |
|---------------------------------------------------|-----|---------|
| Length of frame                                   | l14 | 5.69 m  |
| Wheelbase                                         | у   | 3.05 m  |
| Ground clearance                                  | m4  | 0.38 m  |
| Counterweight offset (turret at 90Ű)              | a7  | 3.37 m  |
| Tilt-up angle                                     | a4  | 12 °    |
| Tilt-down angle                                   | a5  | 110 °   |
| Overall length at stabilisers                     | l12 | 5.30 m  |
| External turning radius (over tyres)              | Wa1 | 4.46 m  |
| Overall width with stabilisers extended           | b7  | 5.79 m  |
| Overall height                                    | h17 | 3.10 m  |
| Frame leveling corrector                          | a9  | +/- 7 ° |
| Ground clearance under front tires on stabilizers | m5  | 0.38 m  |