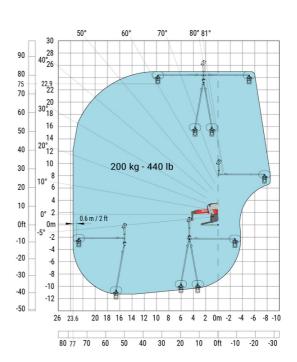

### MRT-X 2660 - Load chart

### Machine on lowered stabilisers with forks (CAF) Metric

Machine on lowered stabilisers with winch 6000 kg (Metric) Machine on lowered stabilisers with 1500 kg jib with winch (Metric)