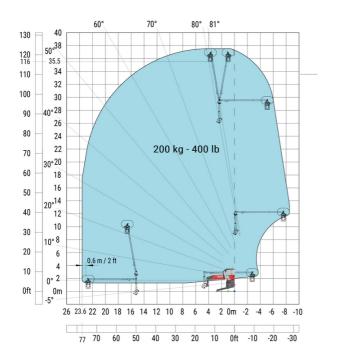

|
| Frame leveling corrector                          | a9  | +/- 7 ° |
| Ground clearance under front tires on stabilizers | m5  | 0.38 m  |

### MRT-X 2660 - Load chart

### Machine on tires with forks Metric



### Machine on lowered stabilisers with forks (CAF) Metric



Machine on lowered stabilisers with winch 6000 kg (Metric) Machine on lowered stabilisers with 1500 kg jib with winch (Metric)





# Machine on lowered stabilisers with extensible jib with winch (Metric)



## Machine on lowered stabilisers with hook 6000 kg (Metric)



### Machine on lowered stabilisers with 365 kg platform Metric Machine on lowered stabilisers with 1000 kg platform Metric





Machine on lowered stabilisers with 3D positive Metric Machine on lowered stabilisers with 3D positive / negative Metric









#### **Head Office**

B.P. 249 - 430 rue de l'Aubinière 44150 Ancenis Cedex - France Tel: +33 (0)2 40 09 10 11 - Fax: +33 (0)2 40 09 10 97 www.manitou.com



This publication provides a description of the configuration versions and options for Manitou products, which may differ for equipment. The equipment presented in this brochure may be part of a series, as an option, or it may not be available, depending on the versions. Manitou reserves the right, at any time and without notice, to amend the specifications described and represented. The specifications provided do not bind the manufacturer. For more details, please contact your Manitou agent. This is not a contractually binding document. The presentation of the products is not contractually binding. List of specifications non-e