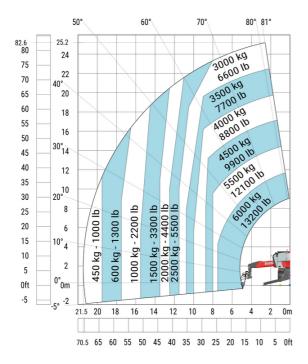

### MRT-X 2660 - Load chart

### Machine on lowered stabilisers with forks (CAF) Metric

Machine on lowered stabilisers with winch 6000 kg (Metric) Machine on lowered stabilisers with 1500 kg jib with winch (Metric)