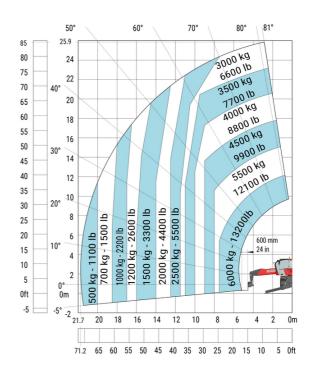

### MRT-X 2660 - Load chart

### Machine on lowered stabilisers with forks (CAF) Metric

Machine on lowered stabilisers with winch 6000 kg (Metric) Machine on lowered stabilisers with 1500 kg jib with winch (Metric)