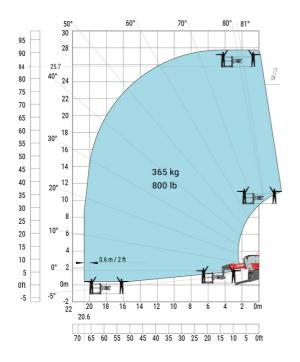

### Machine on lowered stabilisers with 365 kg platform Metric Machine on lowered stabilisers with 1000 kg platform Metric

Machine on lowered stabilisers with 3D positive Metric Machine on lowered stabilisers with 3D positive / negative Metric