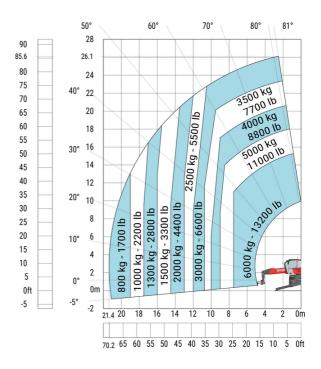

### Machine on lowered stabilisers with forks (CAF) Metric

Machine on lowered stabilisers with winch 6000 kg (Metric) Machine on lowered stabilisers with 1500 kg jib with winch (Metric)