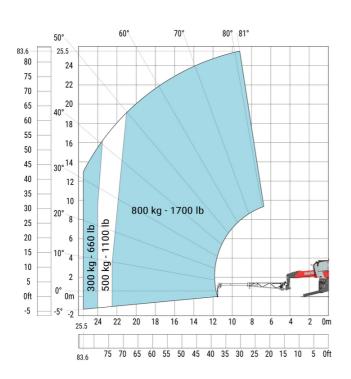

| a5  | 110 °   |
| Overall length at stabilisers                     | l12 | 5.30 m  |
| External turning radius (over tyres)              | Wa1 | 4.46 m  |
| Overall width with stabilisers extended           | b7  | 5.79 m  |
| Overall height                                    | h17 | 3.10 m  |
| Frame leveling corrector                          | a9  | +/- 7 ° |
| Ground clearance under front tires on stabilizers | m5  | 0.38 m  |

### MRT-X 2660 - Load chart

### Machine on tires with forks Metric



### Machine on lowered stabilisers with forks (CAF) Metric



Machine on lowered stabilisers with winch 6000 kg (Metric) Machine on lowered stabilisers with 1500 kg jib with winch (Metric)





# Machine on lowered stabilisers with extensible jib with winch (Metric)



## Machine on lowered stabilisers with hook 6000 kg (Metric)



### Machine on lowered stabilisers with 365 kg platform Metric Machine on lowered stabilisers with 1000 kg platform Metric





Machine on lowered stabilisers with 3D positive Metric Machine on lowered stabilisers with 3D positive / negative Metric









#### **Head Office**

B.P. 249 - 430 rue de l'Aubinière 44150 Ancenis Cedex - France Tel: +33 (0)2 40 09 10 11 - Fax: +33 (0)2 40 09 10 97 www.manitou.com



This publication provides a description of the configuration versions and options for Manitou products, which may differ for equipment. The equipment presented in this brochure may be part of a series, as an option, or it may not be available, depending on the versions. Manitou reserves the right, at any time and wit