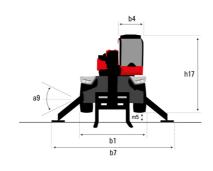

### **VISION** +

|                                                                 | mrt-x 2660 Created on July 27, 2025 at 4:40 AM |
|-----------------------------------------------------------------|------------------------------------------------|
| Capacities                                                      | Metric                                         |
| Max. capacity                                                   | 6000 kg                                        |
| Max. lifting height                                             | 25.90 m                                        |
| Maximum outreach                                                | 21.70 m                                        |
| Weight and dimensions                                           |                                                |
| Overall length (with forks)                                     | l1 9.28 m                                      |
| Length to face of forks                                         | 12 8.08 m                                      |
| Overall width                                                   | b1 2.50 m                                      |
|                                                                 |                                                |
| Overall height                                                  | h17 3.10 m                                     |
| Overall cab width                                               | b4 0.96 m                                      |
| Ground clearance                                                | m4 0.38 m                                      |
| Wheelbase                                                       | y 3.05 m                                       |
| Tilt-up angle                                                   | a4 12°                                         |
| Tilt-down angle                                                 | a5 110°                                        |
| Turret rotation                                                 | 360°                                           |
| Overall weight                                                  | 18000 kg                                       |
| Forks length / width / section                                  | I / e / s 1200 mm x 100 mm x 60 mm             |
| Wheels                                                          |                                                |
| Standard tires                                                  | 445/65 R22,5                                   |
| Drive wheels (front / rear)                                     | 2/2                                            |
| Steering mode                                                   | 2 wheel steer, 4 wheel steer, Crab mode        |
| Stabilisers                                                     |                                                |
| Stabilizers Type                                                | Telescopic Duplex                              |
| Controls with stabs                                             | Stabs Commands Individual or Simultaneous      |
| Engine                                                          |                                                |
| Engine brand                                                    | Yanmar                                         |
| Engine norm                                                     | Stage IIIA                                     |
| Engine model                                                    | 4TN107FHT-6SMU1                                |
| •                                                               |                                                |
| I.C. Engine power rating / Power                                | 156 Hp / 115 kW                                |
| Max. torque / Engine rotation (min)                             | 602 Nm @ 1500 rpm                              |
| Number of cylinders - Capacity of cylinders                     | 4 - 4567 cm³                                   |
| Engine cooling system                                           | Water cooled                                   |
| Electric circuit                                                |                                                |
| Number of batteries / Battery voltage                           | 2 x 12 V                                       |
| 12V Battery capacity                                            | 120 Ah                                         |
| Battery starting current                                        | (EN)850 A                                      |
| Transmission                                                    |                                                |
| Transmission type                                               | Hydrostatic                                    |
| Gearbox / Number of gears (forward) / Number of gears (reverse) | Speedshift / 2 / 2                             |
| Max. travel speed                                               | 40 km/h                                        |
| Drawbar pull                                                    | 8600 daN                                       |
| Parking brake                                                   | Automatic negative parking brake               |
|                                                                 | Oil-immersed multi-discs braking on front & re |
| Service brake                                                   | axles                                          |
| Performances                                                    |                                                |
| Gradeability (laden / unladen)                                  | 40.40 % / 45.50 %                              |
| Hydraulics                                                      |                                                |
| Hydraulic pump type                                             | Variable displacement pump                     |
| Hydraulic flow                                                  | 172 l/min                                      |
| Hydraulic Pressure                                              | 350 bar                                        |
| Tank capacities                                                 |                                                |
| Engine oil                                                      | 13                                             |
| Engline on<br>Fuel tank                                         | 2701                                           |
| Noise and vibration                                             | 2/01                                           |
|                                                                 | (0.10                                          |
| Noise at driving position (LpA)                                 | 68 dB                                          |
| Noise to environment (LwA)                                      | 108 dB                                         |
| Vibration on hands/arms                                         | < 2.50 m/s <sup>2</sup>                        |
| Miscellaneous                                                   |                                                |
| Steering wheels (front / rear)                                  | 2/2                                            |
| Controls                                                        | 2 Joysticks                                    |
| Cab certification                                               | Cabin ROPS - FOPS level 2                      |
| Attachment recognition system (E-Reco)                          | Standard                                       |

### MRT-X 2660 - Dimensional drawing

| Other data                                        |     | Metric  |
|---------------------------------------------------|-----|---------|
| Length of frame                                   | l14 | 5.69 m  |
| Wheelbase                                         | у   | 3.05 m  |
| Ground clearance                                  | m4  | 0.38 m  |
| Counterweight offset (turret at 90Ű)              | a7  | 3.37 m  |
| Tilt-up angle                                     | a4  | 12 °    |
| Tilt-down angle                                   | a5  | 110 °   |
| Overall length at stabilisers                     | l12 | 5.30 m  |
| External turning radius (over tyres)              | Wa1 | 4.46 m  |
| Overall width with stabilisers extended           | b7  | 5.79 m  |
| Overall height                                    | h17 | 3.10 m  |
| Frame leveling corrector                          | a9  | +/- 7 ° |
| Ground clearance under front tires on stabilizers | m5  | 0.38 m  |