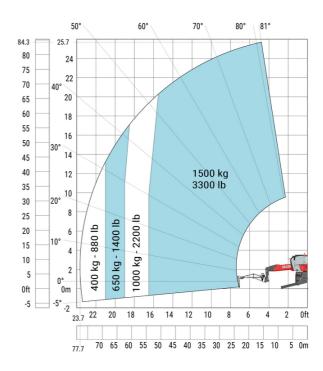

### MRT-X 2660 - Load chart

### Machine on lowered stabilisers with 365 kg platform Metric Machine on lowered stabilisers with 1000 kg platform Metric

Machine on lowered stabilisers with 3D positive Metric Machine on lowered stabilisers with 3D positive / negative Metric