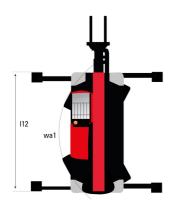

# MRT-X 2660 - Dimensional drawing

| Other data                                        |     | Metric  |
|---------------------------------------------------|-----|---------|
| Length of frame                                   | l14 | 5.69 m  |
| Wheelbase                                         | у   | 3.05 m  |
| Ground clearance                                  | m4  | 0.38 m  |
| Counterweight offset (turret at 90°)              | a7  | 3.37 m  |
| Tilt-up angle                                     | a4  | 12 °    |
| Tilt-down angle                                   | a5  | 110 °   |
| Overall length at stabilisers                     | l12 | 5.30 m  |
| External turning radius (over tyres)              | Wa1 | 4.46 m  |
| Overall width with stabilisers extended           | b7  | 5.79 m  |
| Overall height                                    | h17 | 3.10 m  |
| Frame leveling corrector                          | a9  | +/- 7 ° |
| Ground clearance under front tires on stabilizers | m5  | 0.43 m  |