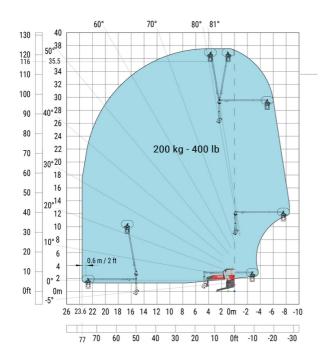

3.10 m  |
| Frame leveling corrector                          | a9  | +/- 7 ° |
| Ground clearance under front tires on stabilizers | m5  | 0.43 m  |

#### MRT-X 2660 - Load chart

### Machine on tyres with forks Metric



# Machine on lowered stabilisers with forks (CAF) Metric



Machine on lowered stabilisers with winch 6000 kg (Metric) Machine on lowered stabilisers with 1500 kg jib with winch (Metric)





Machine on lowered stabilisers with extensible jib with winch (Metric)

Machine on lowered stabilisers with hook 6000 kg (Metric)





## Machine on lowered stabilisers with 365 kg platform Metric Machine on lowered stabilisers with 1000 kg platform Metric





Machine on lowered stabilisers with 3D positive Metric Machine on lowered stabilisers with 3D positive / negative Metric









#### **Head Office**

B.P. 249 - 430 rue de l'Aubinière 44150 Ancenis Cedex - France Tel: +33 (0)2 40 09 10 11 - Fax: +33 (0)2 40 09 10 97 www.manitou.com



This publication provides a description of the configuration versions and options for Manitou products, which may differ for equipment. The equipment presented in this brochure may be part of a series, as an option, or it may not be available, depending on the versions. Manitou reserves the right, at any time and without notice, to amend the specifications described and represented. The specifications provided do not bind the manufacturer. For more details, please contact your Manitou agent. This is not a contractually binding document. The presentation of the products is not contractually binding. List of specifications non-e