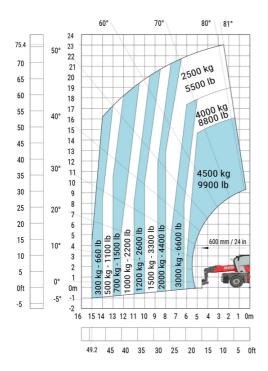

| у   | 3.05 m  |
| Ground clearance                                  | m4  | 0.38 m  |
| Counterweight offset (turret at 90°)              | a7  | 3.37 m  |
| Tilt-up angle                                     | a4  | 12 °    |
| Tilt-down angle                                   | a5  | 110 °   |
| Overall length at stabilisers                     | l12 | 5.30 m  |
| External turning radius (over tyres)              | Wa1 | 4.46 m  |
| Overall width with stabilisers extended           | b7  | 5.79 m  |
| Overall height                                    | h17 | 3.10 m  |
| Frame leveling corrector                          | a9  | +/- 7 ° |
| Ground clearance under front tires on stabilizers | m5  | 0.43 m  |

#### MRT-X 2660 - Load chart

### Machine on tyres with forks Metric



# Machine on lowered stabilisers with forks (CAF) Metric



Machine on lowered stabilisers with winch 6000 kg (Metric) Machine on lowered stabilisers with 1500 kg jib with winch (Metric)





Machine on lowered stabilisers with extensible jib with winch (Metric)

Machine on lowered stabilisers with hook 6000 kg (Metric)





## Machine on lowered stabilisers with 365 kg platform Metric Machine on lowered stabilisers with 1000 kg platform Metric





Machine on lowered stabilisers with 3D positive Metric Machine on lowered stabilisers with 3D positive / negative Metric









#### **Head Office**

B.P. 249 - 430 rue de l'Aubinière 44150 Ancenis Cedex - France Tel: +33 (0)2 40 09 10 11 - Fax: +33 (0)2 40 09 10 97 www.manitou.com



This publication provides a description of the configura