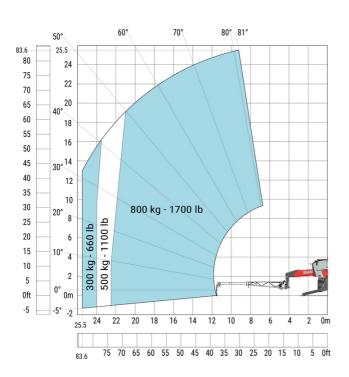

at stabilisers                     | l12 | 5.30 m  |
| External turning radius (over tyres)              | Wa1 | 4.46 m  |
| Overall width with stabilisers extended           | b7  | 5.79 m  |
| Overall height                                    | h17 | 3.10 m  |
| Frame leveling corrector                          | a9  | +/- 7 ° |
| Ground clearance under front tires on stabilizers | m5  | 0.43 m  |

#### MRT-X 2660 - Load chart

### Machine on tyres with forks Metric



# Machine on lowered stabilisers with forks (CAF) Metric



Machine on lowered stabilisers with winch 6000 kg (Metric) Machine on lowered stabilisers with 1500 kg jib with winch (Metric)





Machine on lowered stabilisers with extensible jib with winch (Metric)

Machine on lowered stabilisers with hook 6000 kg (Metric)





## Machine on lowered stabilisers with 365 kg platform Metric Machine on lowered stabilisers with 1000 kg platform Metric





Machine on lowered stabilisers with 3D positive Metric Machine on lowered stabilisers with 3D positive / negative Metric









#### **Head Office**

B.P. 249 - 430 rue de l'Aubinière 44150 Ancenis Cedex - France Tel: +33 (0)2 40 09 10 11 - Fax: +33 (0)2 40 09 10 97 www.manitou.com



This publication provides a description of the configuration versions and options for Manitou products, which may differ for equipment. The equipment presented in this brochure may be part of a series, as an option, or it may not be available, depending on the versions. Manitou reserves the right, at any time and without notice, to amend the specifications described and represen