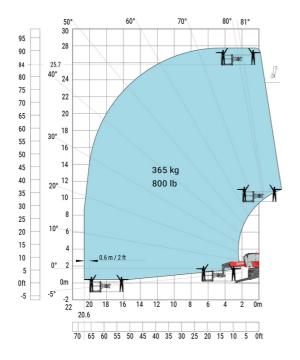

#### MRT-X 2660 - Load chart

## Machine on lowered stabilisers with 365 kg platform Metric Machine on lowered stabilisers with 1000 kg platform Metric

Machine on lowered stabilisers with 3D positive Metric Machine on lowered stabilisers with 3D positive / negative Metric