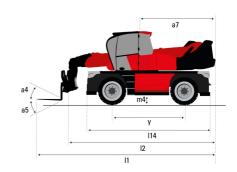

#### **VISION** +

|                                                                 | <b>MRT-X 2660</b> Created on May 2, 2024 at 6:00:27 PM L |
|-----------------------------------------------------------------|----------------------------------------------------------|
| Capacities                                                      | Metric                                                   |
| Max. capacity                                                   | 6000 kg                                                  |
| Max. lifting height                                             | 25.90 m                                                  |
| Max. outreach                                                   | 21.70 m                                                  |
| Weight and dimensions                                           |                                                          |
| Overall length (with forks)                                     | l1 9.28 m                                                |
| Length to face of forks                                         | 12 8.08 m                                                |
| Overall width                                                   | b1 2.50 m                                                |
| Overall height                                                  | h17 3.10 m                                               |
| Overall cab width                                               | b4 0.96 m                                                |
| Ground clearance                                                | m4 0.38 m                                                |
| Wheelbase                                                       | y 3.05 m                                                 |
| Tilt-up angle                                                   | a4 12 °                                                  |
| Tilt-down angle                                                 | a5 110°                                                  |
| Turret rotation                                                 | 360 °                                                    |
| Overall weight                                                  | 18000 kg                                                 |
| Forks length / width / section                                  | I / e / s 1200 mm x 100 mm x 60 mm                       |
| Wheels                                                          |                                                          |
| Standard tires                                                  | 445/65 R22,5                                             |
| Drive wheels (front / rear)                                     | 2/2                                                      |
| Steering mode                                                   | 2 wheel steer, 4 wheel steer, Crab mode                  |
| Stabilisers                                                     |                                                          |
| Stabs Type                                                      | Telescopic Duplex                                        |
| Controls with stabs                                             | Stabs Commands Individual or Simultaneous                |
| Engine                                                          |                                                          |
| Engine brand                                                    | Yanmar                                                   |
| Engine norm                                                     | Stage IIIA                                               |
| Engine model                                                    | 4TN107FHT-6SMU1                                          |
| I.C. Engine power rating / Power                                | 156 Hp / 115 kW                                          |
| Max. torque / Engine rotation (min)                             | 602 Nm @ 1500 rpm                                        |
| Number of cylinders - Capacity of cylinders                     | 4 - 4567 cm <sup>3</sup>                                 |
| Engine cooling system                                           | Water cooled                                             |
| Electric circuit                                                |                                                          |
| Number of batteries / Battery voltage                           | 2 x 12 V                                                 |
| 12V Battery capacity                                            | 120 Ah                                                   |
| Battery starting current                                        | (EN)850 A                                                |
| Transmission                                                    |                                                          |
| Transmission type                                               | Hydrostatic                                              |
| Gearbox / Number of gears (forward) / Number of gears (reverse) | Speedshift / 2 / 2                                       |
| Max. travel speed                                               | 40 km/h                                                  |
| Drawbar pull                                                    | 8600 daN                                                 |
| Parking brake                                                   | Automatic negative parking brake                         |
| Service brake                                                   | Oil-immersed multi-discs braking on front & real         |
|                                                                 | axles                                                    |
| Performances                                                    |                                                          |
| Gradeability (laden / unladen)                                  | 40.40 % / 45.50 %                                        |
| Hydraulics                                                      |                                                          |
| Hydraulic pump type                                             | Variable displacement pump                               |
| Hydraulic flow                                                  | 185 l/min                                                |
| Hydraulic Pressure                                              | 350 bar                                                  |
| Tank capacities                                                 |                                                          |
| Engine oil                                                      | 13                                                       |
| Hydraulic oil                                                   | 260                                                      |
| Fuel tank                                                       | 270                                                      |
| Noise and vibration                                             |                                                          |
| Noise at driving position (LpA)                                 | 68 dB                                                    |
| Noise to environment (LwA)                                      | 108 dB                                                   |
| Vibration to whole hand/arm                                     | < 2.50 m/s²                                              |
| Miscellaneous                                                   |                                                          |
| Steering wheels (front / rear)                                  | 2/2                                                      |
| Controls                                                        | 2 Joysticks                                              |
| Safety cab homologation                                         | ROPS - FOPS level 2 cab                                  |
| Attachment recognition system (E-Reco)                          | Standard                                                 |

# MRT-X 2660 - Dimensional drawing

| Other data                                        |     | Metric  |
|---------------------------------------------------|-----|---------|
| Length of frame                                   | l14 | 5.69 m  |
| Wheelbase                                         | у   | 3.05 m  |
| Ground clearance                                  | m4  | 0.38 m  |
| Counterweight offset (turret at 90°)              | a7  | 3.37 m  |
| Tilt-up angle                                     | a4  | 12 °    |
| Tilt-down angle                                   | a5  | 110 °   |
| Overall length at stabilisers                     | l12 | 5.30 m  |
| External turning radius (over tyres)              | Wa1 | 4.46 m  |
| Overall width with stabilisers extended           | b7  | 5.79 m  |
| Overall height                                    | h17 | 3.10 m  |
| Frame leveling corrector                          | a9  | +/- 7 ° |
| Ground clearance under front tires on stabilizers | m5  | 0.43 m  |