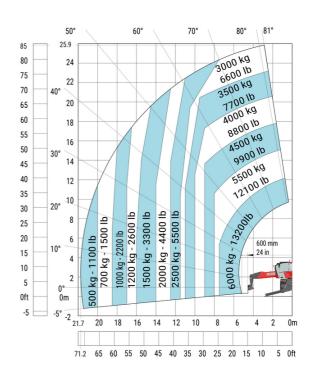

#### MRT-X 2660 - Load chart

# Machine on lowered stabilisers with forks (CAF) Metric

Machine on lowered stabilisers with winch 6000 kg (Metric) Machine on lowered stabilisers with 1500 kg jib with winch (Metric)

Machine on lowered stabilisers with extensible jib with winch (Metric)