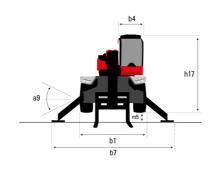

#### **VISION** +

|                                                                 | <b>MRT-X 2660</b> Created on May 2, 2024 at 6:00:27 PM L |
|-----------------------------------------------------------------|----------------------------------------------------------|
| Capacities                                                      | Metric                                                   |
| Max. capacity                                                   | 6000 kg                                                  |
| Max. lifting height                                             | 25.90 m                                                  |
| Max. outreach                                                   | 21.70 m                                                  |
| Weight and dimensions                                           |                                                          |
| Overall length (with forks)                                     | l1 9.28 m                                                |
| Length to face of forks                                         | 12 8.08 m                                                |
| Overall width                                                   | b1 2.50 m                                                |
| Overall height                                                  | h17 3.10 m                                               |
| Overall cab width                                               | b4 0.96 m                                                |
| Ground clearance                                                | m4 0.38 m                                                |
| Wheelbase                                                       | y 3.05 m                                                 |
| Tilt-up angle                                                   | a4 12 °                                                  |
| Tilt-down angle                                                 | a5 110°                                                  |
| Turret rotation                                                 | 360 °                                                    |
| Overall weight                                                  | 18000 kg                                                 |
| Forks length / width / section                                  | I / e / s 1200 mm x 100 mm x 60 mm                       |
| Wheels                                                          |                                                          |
| Standard tires                                                  | 445/65 R22,5                                             |
| Drive wheels (front / rear)                                     | 2/2                                                      |
| Steering mode                                                   | 2 wheel steer, 4 wheel steer, Crab mode                  |
| Stabilisers                                                     |                                                          |
| Stabs Type                                                      | Telescopic Duplex                                        |
| Controls with stabs                                             | Stabs Commands Individual or Simultaneous                |
| Engine                                                          |                                                          |
| Engine brand                                                    | Yanmar                                                   |
| Engine norm                                                     | Stage IIIA                                               |
| Engine model                                                    | 4TN107FHT-6SMU1                                          |
| I.C. Engine power rating / Power                                | 156 Hp / 115 kW                                          |
| Max. torque / Engine rotation (min)                             | 602 Nm @ 1500 rpm                                        |
| Number of cylinders - Capacity of cylinders                     | 4 - 4567 cm <sup>3</sup>                                 |
| Engine cooling system                                           | Water cooled                                             |
| Electric circuit                                                |                                                          |
| Number of batteries / Battery voltage                           | 2 x 12 V                                                 |
| 12V Battery capacity                                            | 120 Ah                                                   |
| Battery starting current                                        | (EN)850 A                                                |
| Transmission                                                    |                                                          |
| Transmission type                                               | Hydrostatic                                              |
| Gearbox / Number of gears (forward) / Number of gears (reverse) | Speedshift / 2 / 2                                       |
| Max. travel speed                                               | 40 km/h                                                  |
| Drawbar pull                                                    | 8600 daN                                                 |
| Parking brake                                                   | Automatic negative parking brake                         |
| Service brake                                                   | Oil-immersed multi-discs braking on front & real         |
|                                                                 | axles                                                    |
| Performances                                                    |                                                          |
| Gradeability (laden / unladen)                                  | 40.40 % / 45.50 %                                        |
| Hydraulics                                                      |                                                          |
| Hydraulic pump type                                             | Variable displacement pump                               |
| Hydraulic flow                                                  | 185 l/min                                                |
| Hydraulic Pressure                                              | 350 bar                                                  |
| Tank capacities                                                 |                                                          |
| Engine oil                                                      | 13                                                       |
| Hydraulic oil                                                   | 260                                                      |
| Fuel tank                                                       | 270                                                      |
| Noise and vibration                                             |                                                          |
| Noise at driving position (LpA)                                 | 68 dB                                                    |
| Noise to environment (LwA)                                      | 108 dB                                                   |
| Vibration to whole hand/arm                                     | < 2.50 m/s²                                              |
| Miscellaneous                                                   |                                                          |
| Steering wheels (front / rear)                                  | 2/2                                                      |
| Controls                                                        | 2 Joysticks                                              |
| Safety cab homologation                                         | ROPS - FOPS level 2 cab                                  |
| Attachment recognition system (E-Reco)                          | Standard                                                 |

# MRT-X 2660 - Dimensional drawing

| Other data                                        |     | Metric  |
|---------------------------------------------------|-----|---------|
| Length of frame                                   | l14 | 5.69 m  |
| Wheelbase                                         | у   | 3.05 m  |
| Ground clearance                                  | m4  | 0.38 m  |
| Counterweight offset (turret at 90°)              | a7  | 3.37 m  |
| Tilt-up angle                                     | a4  | 12 °    |
| Tilt-down angle                                   | a5  | 110 °   |
| Overall length at stabilisers                     | l12 | 5.30 m  |
| External turning radius (over tyres)              | Wa1 | 4.46 m  |
| Overall width with stabilisers extended           | b7  | 5.79 m  |
| Overall height                                    | h17 | 3.10 m  |
| Frame leveling corrector                          | a9  | +/- 7 ° |
| Ground clearance under front tires on stabilizers | m5  | 0.43 m  |