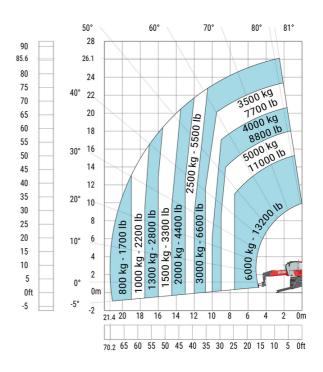

#### MRT-X 2660 - Load chart

# Machine on lowered stabilisers with forks (CAF) Metric

Machine on lowered stabilisers with winch 6000 kg (Metric) Machine on lowered stabilisers with 1500 kg jib with winch (Metric)

Machine on lowered stabilisers with extensible jib with winch (Metric)

Machine on lowered stabilisers with hook 6000 kg (Metric)