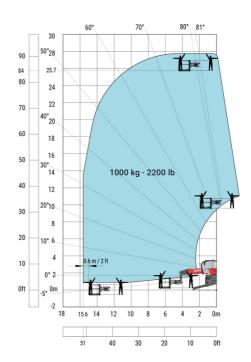

#### MRT-X 2660 - Load chart

## Machine on lowered stabilisers with 365 kg platform Metric Machine on lowered stabilisers with 1000 kg platform Metric

Machine on lowered stabilisers with 3D positive Metric Machine on lowered stabilisers with 3D positive / negative Metric