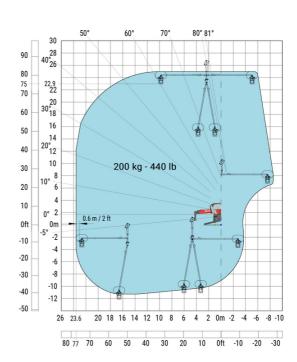

#### MRT-X 2660 - Load chart

# Machine on lowered stabilisers with forks (CAF) Metric

Machine on lowered stabilisers with winch 6000 kg (Metric) Machine on lowered stabilisers with 1500 kg jib with winch (Metric)

Machine on lowered stabilisers with extensible jib with winch (Metric)