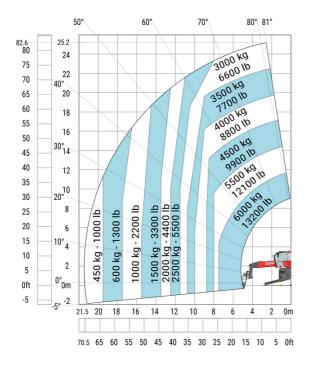

#### MRT-X 2660 - Load chart

Machine on lowered stabilisers with hook 6000 kg (Metric)