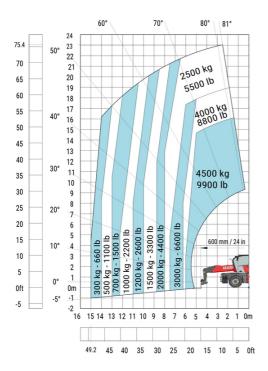

| y   | 3.05 m  |
| Ground clearance                                  | m4  | 0.38 m  |
| Counterweight offset (turret at 90°)              | a7  | 3.37 m  |
| Tilt-up angle                                     | a4  | 12 °    |
| Tilt-down angle                                   | a5  | 110 °   |
| Overall length at stabilisers                     | l12 | 5.30 m  |
| External turning radius (over tyres)              | Wa1 | 4.46 m  |
| Overall width with stabilisers extended           | b7  | 5.79 m  |
| Overall height                                    | h17 | 3.10 m  |
| Frame leveling corrector                          | a9  | +/- 7 ° |
| Ground clearance under front tires on stabilizers | m5  | 0.43 m  |

#### MRT-X 2660 - Load chart

### Machine on tyres with forks Metric



## Machine on lowered stabilisers with forks (CAF) Metric



Machine on lowered stabilisers with winch 6000 kg (Metric) Machine on lowered stabilisers with 1500 kg jib with winch (Metric)





Machine on lowered stabilisers with extensible jib with winch (Metric)

Machine on lowered stabilisers with hook 6000 kg (Metric)





## Machine on lowered stabilisers with 365 kg platform Metric Machine on lowered stabilisers with 1000 kg platform Metric





Machine on lowered stabilisers with 3D positive Metric Machine on lowered stabilisers with 3D positive / negative Metric









#### **Head Office**

B.P. 249 - 430 rue de l'Aubinière 44150 Ancenis Cedex - France Tel: +33 (0)2 40 09 10 11 - Fax: +33 (0)2 40 09 10 97 www.manitou.com



This publication provides a description of the configur