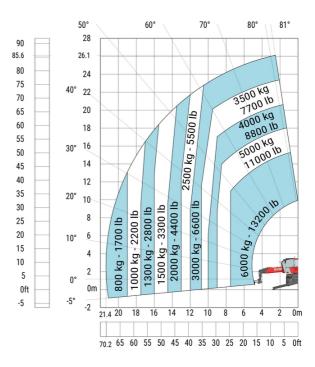

## Machine on lowered stabilisers with forks (CAF) Metric

Machine on lowered stabilisers with winch 6000 kg (Metric) Machine on lowered stabilisers with 1500 kg jib with winch (Metric)

Machine on lowered stabilisers with extensible jib with winch (Metric)

Machine on lowered stabilisers with hook 6000 kg (Metric)