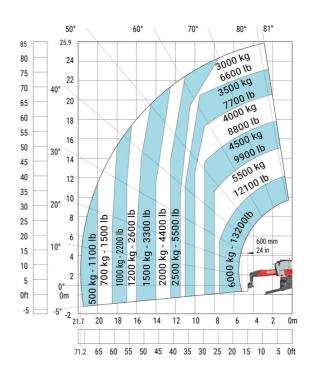

#### MRT-X 2660 - Load chart

## Machine on lowered stabilisers with forks (CAF) Metric

Machine on lowered stabilisers with winch 6000 kg (Metric) Machine on lowered stabilisers with 1500 kg jib with winch (Metric)

Machine on lowered stabilisers with extensible jib with winch (Metric)