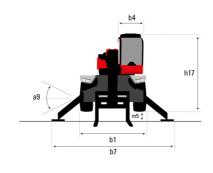

#### **VISION +**

|                                                                 | MRT-x 2660 Created on May 3, 2024 at 12:28:15 AM U |
|-----------------------------------------------------------------|----------------------------------------------------|
| Capacities                                                      | Metric                                             |
| Max. capacity                                                   | 6000 kg                                            |
| Max. lifting height                                             | 25.90 m                                            |
| Max. outreach                                                   | 21.70 m                                            |
| Weight and dimensions                                           |                                                    |
| Overall length (with forks)                                     | l1 9.28 m                                          |
| Length to face of forks                                         | 12 8.08 m                                          |
| Overall width                                                   | b1 2.50 m                                          |
| Overall height                                                  | h17 3.10 m                                         |
| Overall cab width                                               | b4 0.96 m                                          |
| Ground clearance                                                | m4 0.38 m                                          |
| Wheelbase                                                       | y 3.05 m                                           |
| Tilt-up angle                                                   | a4 12°                                             |
| Tilt-down angle                                                 | a5 110°                                            |
| Turret rotation                                                 | 360 °                                              |
| Overall weight                                                  | 18000 kg                                           |
| Forks length / width / section                                  | I / e / s 1200 mm x 100 mm x 60 mm                 |
| Wheels                                                          |                                                    |
| Standard tires                                                  | 445/65 R22,5                                       |
| Drive wheels (front / rear)                                     | 2/2                                                |
| Steering mode                                                   | 2 wheel steer, 4 wheel steer, Crab mode            |
| Stabilisers                                                     |                                                    |
| Stabs Type                                                      | Telescopic Duplex                                  |
| Controls with stabs                                             | Stabs Commands Individual or Simultaneous          |
| Engine                                                          |                                                    |
| Engine brand                                                    | Yanmar                                             |
| Engine norm                                                     | Stage IIIA                                         |
| Engine model                                                    | 4TN107FHT-6SMU1                                    |
| I.C. Engine power rating / Power                                | 156 Hp / 115 kW                                    |
| Max. torque / Engine rotation (min)                             | 602 Nm @ 1500 rpm                                  |
| Number of cylinders - Capacity of cylinders                     | 4 - 4567 cm <sup>3</sup>                           |
| Engine cooling system                                           | Water cooled                                       |
| Electric circuit                                                |                                                    |
| Number of batteries / Battery voltage                           | 2 x 12 V                                           |
| 12V Battery capacity                                            | 120 Ah                                             |
| Battery starting current                                        | (EN)850 A                                          |
| Transmission                                                    |                                                    |
| Transmission type                                               | Hydrostatic                                        |
| Gearbox / Number of gears (forward) / Number of gears (reverse) | Speedshift / 2 / 2                                 |
| Max. travel speed                                               | 40 km/h                                            |
| Drawbar pull                                                    | 8600 daN                                           |
| Parking brake                                                   | Automatic negative parking brake                   |
| Service brake                                                   | Oil-immersed multi-discs braking on front & rear   |
|                                                                 | axles                                              |
| Performances                                                    |                                                    |
| Gradeability (laden / unladen)                                  | 40.40 % / 45.50 %                                  |
| Hydraulics                                                      |                                                    |
| Hydraulic pump type                                             | Variable displacement pump                         |
| Hydraulic flow                                                  | 185 l/min                                          |
| Hydraulic Pressure                                              | 350 bar                                            |
| Tank capacities                                                 |                                                    |
| Engine oil                                                      | 13                                                 |
| Hydraulic oil                                                   | 260 l                                              |
| Fuel tank                                                       | 270                                                |
| Noise and vibration                                             |                                                    |
| Noise at driving position (LpA)                                 | 68 dB                                              |
| Noise to environment (LwA)                                      | 108 dB                                             |
| Vibration to whole hand/arm                                     | < 2.50 m/s <sup>2</sup>                            |
| Miscellaneous                                                   |                                                    |
| Steering wheels (front / rear)                                  | 2/2                                                |
| Controls                                                        | 2 Joysticks                                        |
| Safety cab homologation                                         | ROPS - FOPS level 2 cab                            |
| Attachment recognition system (E-Reco)                          | Standard                                           |

# MRT-X 2660 - Dimensional drawing

| Other data                                        |     | Metric  |
|---------------------------------------------------|-----|---------|
| Length of frame                                   | 114 | 5.69 m  |
| Wheelbase                                         | y   | 3.05 m  |
| Ground clearance                                  | m4  | 0.38 m  |
| Counterweight offset (turret at 90°)              | a7  | 3.37 m  |
| Tilt-up angle                                     | a4  | 12 °    |
| Tilt-down angle                                   | a5  | 110 °   |
| Overall length at stabilisers                     | l12 | 5.30 m  |
| External turning radius (over tyres)              | Wa1 | 4.46 m  |
| Overall width with stabilisers extended           | b7  | 5.79 m  |
| Overall height                                    | h17 | 3.10 m  |
| Frame leveling corrector                          | a9  | +/- 7 ° |
| Ground clearance under front tires on stabilizers | m5  | 0.43 m  |