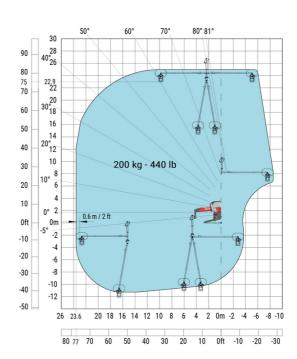

10 m  |
| Frame leveling corrector                          | a9  | +/- 7 ° |
| Ground clearance under front tires on stabilizers | m5  | 0.43 m  |

#### MRT-X 2660 - Load chart

### Machine on tyres with forks Metric



## Machine on lowered stabilisers with forks (CAF) Metric



Machine on lowered stabilisers with winch 6000 kg (Metric) Machine on lowered stabilisers with 1500 kg jib with winch (Metric)





Machine on lowered stabilisers with extensible jib with winch (Metric)

Machine on lowered stabilisers with hook 6000 kg (Metric)





## Machine on lowered stabilisers with 365 kg platform Metric Machine on lowered stabilisers with 1000 kg platform Metric





Machine on lowered stabilisers with 3D positive Metric Machine on lowered stabilisers with 3D positive / negative Metric









#### **Head Office**

B.P. 249 - 430 rue de l'Aubinière 44150 Ancenis Cedex - France Tel: +33 (0)2 40 09 10 11 - Fax: +33 (0)2 40 09 10 97 www.manitou.com



This publication provides a description of the configuration versions and options for Manitou products, which may differ for equipment. The equipment presented in this brochure may be part of a series, as an option, or it may not be available, depending on the versions. Manitou reserves the right, at any time and without notice, to amend the specifications described and represented. The specifications provided do not bind the manufacturer. For more details, please contact your Manitou agent. This is not a contractually binding document. The presentation of the products is not contractually binding. List of specifications non-exh