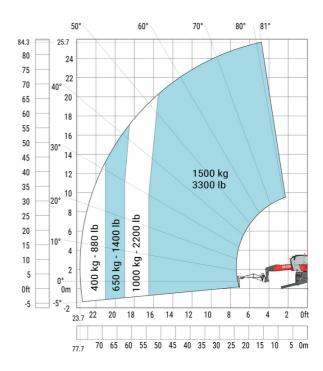

#### MRT-X 2660 - Load chart

## Machine on lowered stabilisers with 365 kg platform Metric Machine on lowered stabilisers with 1000 kg platform Metric

Machine on lowered stabilisers with 3D positive Metric Machine on lowered stabilisers with 3D positive / negative Metric