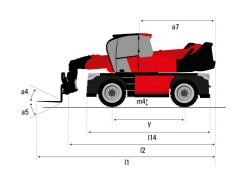

#### **VISION +**

|                                                                 | MRT-x 2660 Created on May 3, 2024 at 12:28:15 AM U |
|-----------------------------------------------------------------|----------------------------------------------------|
| Capacities                                                      | Metric                                             |
| Max. capacity                                                   | 6000 kg                                            |
| Max. lifting height                                             | 25.90 m                                            |
| Max. outreach                                                   | 21.70 m                                            |
| Weight and dimensions                                           |                                                    |
| Overall length (with forks)                                     | l1 9.28 m                                          |
| Length to face of forks                                         | 12 8.08 m                                          |
| Overall width                                                   | b1 2.50 m                                          |
| Overall height                                                  | h17 3.10 m                                         |
| Overall cab width                                               | b4 0.96 m                                          |
| Ground clearance                                                | m4 0.38 m                                          |
| Wheelbase                                                       | y 3.05 m                                           |
| Tilt-up angle                                                   | a4 12°                                             |
| Tilt-down angle                                                 | a5 110°                                            |
| Turret rotation                                                 | 360 °                                              |
| Overall weight                                                  | 18000 kg                                           |
| Forks length / width / section                                  | I / e / s 1200 mm x 100 mm x 60 mm                 |
| Wheels                                                          |                                                    |
| Standard tires                                                  | 445/65 R22,5                                       |
| Drive wheels (front / rear)                                     | 2/2                                                |
| Steering mode                                                   | 2 wheel steer, 4 wheel steer, Crab mode            |
| Stabilisers                                                     |                                                    |
| Stabs Type                                                      | Telescopic Duplex                                  |
| Controls with stabs                                             | Stabs Commands Individual or Simultaneous          |
| Engine                                                          |                                                    |
| Engine brand                                                    | Yanmar                                             |
| Engine norm                                                     | Stage IIIA                                         |
| Engine model                                                    | 4TN107FHT-6SMU1                                    |
| I.C. Engine power rating / Power                                | 156 Hp / 115 kW                                    |
| Max. torque / Engine rotation (min)                             | 602 Nm @ 1500 rpm                                  |
| Number of cylinders - Capacity of cylinders                     | 4 - 4567 cm <sup>3</sup>                           |
| Engine cooling system                                           | Water cooled                                       |
| Electric circuit                                                |                                                    |
| Number of batteries / Battery voltage                           | 2 x 12 V                                           |
| 12V Battery capacity                                            | 120 Ah                                             |
| Battery starting current                                        | (EN)850 A                                          |
| Transmission                                                    |                                                    |
| Transmission type                                               | Hydrostatic                                        |
| Gearbox / Number of gears (forward) / Number of gears (reverse) | Speedshift / 2 / 2                                 |
| Max. travel speed                                               | 40 km/h                                            |
| Drawbar pull                                                    | 8600 daN                                           |
| Parking brake                                                   | Automatic negative parking brake                   |
| Service brake                                                   | Oil-immersed multi-discs braking on front & rear   |
|                                                                 | axles                                              |
| Performances                                                    |                                                    |
| Gradeability (laden / unladen)                                  | 40.40 % / 45.50 %                                  |
| Hydraulics                                                      |                                                    |
| Hydraulic pump type                                             | Variable displacement pump                         |
| Hydraulic flow                                                  | 185 l/min                                          |
| Hydraulic Pressure                                              | 350 bar                                            |
| Tank capacities                                                 |                                                    |
| Engine oil                                                      | 13                                                 |
| Hydraulic oil                                                   | 260 l                                              |
| Fuel tank                                                       | 270                                                |
| Noise and vibration                                             |                                                    |
| Noise at driving position (LpA)                                 | 68 dB                                              |
| Noise to environment (LwA)                                      | 108 dB                                             |
| Vibration to whole hand/arm                                     | < 2.50 m/s <sup>2</sup>                            |
| Miscellaneous                                                   |                                                    |
| Steering wheels (front / rear)                                  | 2/2                                                |
| Controls                                                        | 2 Joysticks                                        |
| Safety cab homologation                                         | ROPS - FOPS level 2 cab                            |
| Attachment recognition system (E-Reco)                          | Standard                                           |

# MRT-X 2660 - Dimensional drawing

| Other data                                        |     | Metric  |
|---------------------------------------------------|-----|---------|
| Length of frame                                   | 114 | 5.69 m  |
| Wheelbase                                         | y   | 3.05 m  |
| Ground clearance                                  | m4  | 0.38 m  |
| Counterweight offset (turret at 90°)              | a7  | 3.37 m  |
| Tilt-up angle                                     | a4  | 12 °    |
| Tilt-down angle                                   | a5  | 110 °   |
| Overall length at stabilisers                     | l12 | 5.30 m  |
| External turning radius (over tyres)              | Wa1 | 4.46 m  |
| Overall width with stabilisers extended           | b7  | 5.79 m  |
| Overall height                                    | h17 | 3.10 m  |
| Frame leveling corrector                          | a9  | +/- 7 ° |
| Ground clearance under front tires on stabilizers | m5  | 0.43 m  |