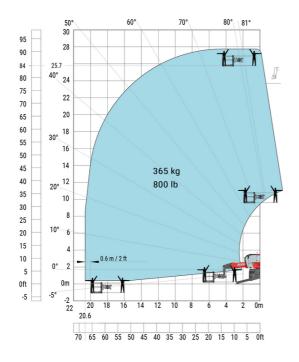

## Machine on lowered stabilisers with 365 kg platform Metric Machine on lowered stabilisers with 1000 kg platform Metric

Machine on lowered stabilisers with 3D positive Metric Machine on lowered stabilisers with 3D positive / negative Metric