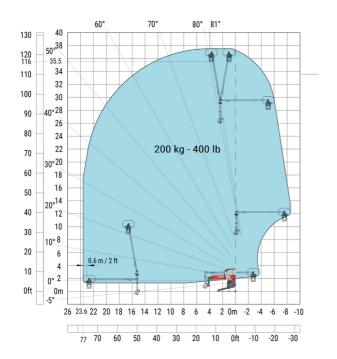

#### MRT-X 2660 - Load chart

## Machine on lowered stabilisers with 365 kg platform Metric Machine on lowered stabilisers with 1000 kg platform Metric

Machine on lowered stabilisers with 3D positive Metric Machine on lowered stabilisers with 3D positive / negative Metric