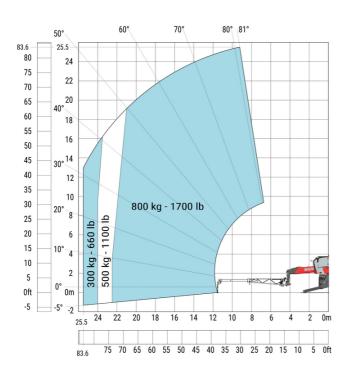

at stabilisers                     | l12 | 5.30 m  |
| External turning radius (over tyres)              | Wa1 | 4.46 m  |
| Overall width with stabilisers extended           | b7  | 5.79 m  |
| Overall height                                    | h17 | 3.10 m  |
| Frame leveling corrector                          | a9  | +/- 7 ° |
| Ground clearance under front tires on stabilizers | m5  | 0.43 m  |

#### MRT-X 2660 - Load chart

### Machine on tyres with forks Metric



## Machine on lowered stabilisers with forks (CAF) Metric



Machine on lowered stabilisers with winch 6000 kg (Metric) Machine on lowered stabilisers with 1500 kg jib with winch (Metric)





Machine on lowered stabilisers with extensible jib with winch (Metric)

Machine on lowered stabilisers with hook 6000 kg (Metric)





## Machine on lowered stabilisers with 365 kg platform Metric Machine on lowered stabilisers with 1000 kg platform Metric





Machine on lowered stabilisers with 3D positive Metric Machine on lowered stabilisers with 3D positive / negative Metric









#### **Head Office**

B.P. 249 - 430 rue de l'Aubinière 44150 Ancenis Cedex - France Tel: +33 (0)2 40 09 10 11 - Fax: +33 (0)2 40 09 10 97 www.manitou.com



This publication provides a description of the configuration versions and options for Manitou products, which may differ for equipment. The equipment presented in this brochure may be part of a series, as an option, or it may not be available, depending on the versions. Manitou reserves the right, at any time and without notice, to amend the specifications described and represen