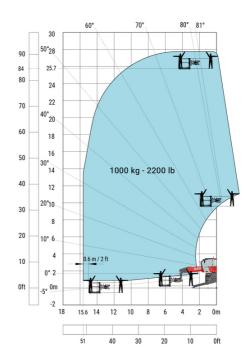

## Machine on lowered stabilisers with 365 kg platform Metric Machine on lowered stabilisers with 1000 kg platform Metric

Machine on lowered stabilisers with 3D positive Metric Machine on lowered stabilisers with 3D positive / negative Metric