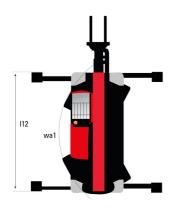

# MRT-X 2660 - Dimensional drawing

| Other data                                        |     | Metric  |
|---------------------------------------------------|-----|---------|
| Length of frame                                   | 114 | 5.69 m  |
| Wheelbase                                         | y   | 3.05 m  |
| Ground clearance                                  | m4  | 0.38 m  |
| Counterweight offset (turret at 90°)              | a7  | 3.37 m  |
| Tilt-up angle                                     | a4  | 12 °    |
| Tilt-down angle                                   | a5  | 110 °   |
| Overall length at stabilisers                     | l12 | 5.30 m  |
| External turning radius (over tyres)              | Wa1 | 4.46 m  |
| Overall width with stabilisers extended           | b7  | 5.79 m  |
| Overall height                                    | h17 | 3.10 m  |
| Frame leveling corrector                          | a9  | +/- 7 ° |
| Ground clearance under front tires on stabilizers | m5  | 0.43 m  |