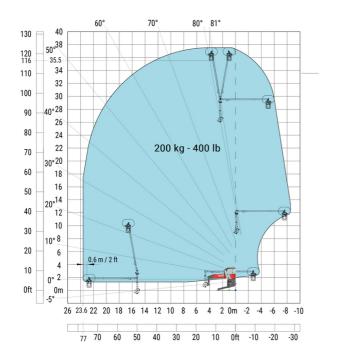

|
| Frame leveling corrector                          | a9  | +/- 7 ° |
| Ground clearance under front tires on stabilizers | m5  | 0.43 m  |

### MRT-X 2660 - Load chart

### Machine on tyres with forks Metric



### Machine on lowered stabilisers with forks (CAF) Metric



Machine on lowered stabilisers with winch 6000 kg (Metric) Machine on lowered stabilisers with 1500 kg jib with winch (Metric)





# Machine on lowered stabilisers with extensible jib with winch (Metric)



## Machine on lowered stabilisers with hook 6000 kg (Metric)



### Machine on lowered stabilisers with 365 kg platform Metric Machine on lowered stabilisers with 1000 kg platform Metric





Machine on lowered stabilisers with 3D positive Metric Machine on lowered stabilisers with 3D positive / negative Metric









#### **Head Office**

B.P. 249 - 430 rue de l'Aubinière 44150 Ancenis Cedex - France Tel: +33 (0)2 40 09 10 11 - Fax: +33 (0)2 40 09 10 97 www.manitou.com



This publication provides a description of the configuration versions and options for Manitou products, which may differ for equipment. The equipment presented in this brochure may be part of a series, as an option, or it may not be available, depending on the versions. Manitou reserves the right, at any time and without notice, to amend the specifications described and represented. The specifications provided do not bind the manufacturer. For more details, please contact your Manitou agent. This is not a contractually binding document. The presentation of the products is not contractually binding. List of specifications non-e