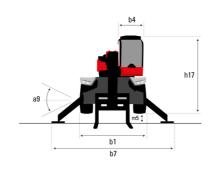

### **VISION** +

|                                                                 | <b>MRT-X 2660</b> Created on May 2, 2024 at 6:40:17 AM L |
|-----------------------------------------------------------------|----------------------------------------------------------|
| Capacities                                                      | Metric                                                   |
| Max. capacity                                                   | 6000 kg                                                  |
| Max. lifting height                                             | 25.90 m                                                  |
| Max. outreach                                                   | 21.70 m                                                  |
| Weight and dimensions                                           |                                                          |
| Overall length (with forks)                                     | l1 9.28 m                                                |
| Length to face of forks                                         | 12 8.08 m                                                |
| Overall width                                                   | b1 2.50 m                                                |
| Overall height                                                  | h17 3.10 m                                               |
| Overall cab width                                               | b4 0.96 m                                                |
| Ground clearance                                                | m4 0.38 m                                                |
| Wheelbase                                                       | y 3.05 m                                                 |
| Tilt-up angle                                                   | a4 12 °                                                  |
| Tilt-down angle                                                 | a5 110°                                                  |
| Turret rotation                                                 | 360 °                                                    |
| Overall weight                                                  | 18000 kg                                                 |
| Forks length / width / section                                  | I / e / s 1200 mm x 100 mm x 60 mm                       |
| Wheels                                                          |                                                          |
| Standard tires                                                  | 445/65 R22,5                                             |
| Drive wheels (front / rear)                                     | 2/2                                                      |
| Steering mode                                                   | 2 wheel steer, 4 wheel steer, Crab mode                  |
| Stabilisers                                                     |                                                          |
| Stabs Type                                                      | Telescopic Duplex                                        |
| Controls with stabs                                             | Stabs Commands Individual or Simultaneous                |
| Engine                                                          |                                                          |
| Engine brand                                                    | Yanmar                                                   |
| Engine norm                                                     | Stage IIIA                                               |
| Engine model                                                    | 4TN107FHT-6SMU1                                          |
| I.C. Engine power rating / Power                                | 156 Hp / 115 kW                                          |
| Max. torque / Engine rotation (min)                             | 602 Nm @ 1500 rpm                                        |
| Number of cylinders - Capacity of cylinders                     | 4 - 4567 cm <sup>3</sup>                                 |
| Engine cooling system                                           | Water cooled                                             |
| Electric circuit                                                |                                                          |
| Number of batteries / Battery voltage                           | 2 x 12 V                                                 |
| 12V Battery capacity                                            | 120 Ah                                                   |
| Battery starting current                                        | (EN)850 A                                                |
| Transmission                                                    |                                                          |
| Transmission type                                               | Hydrostatic                                              |
| Gearbox / Number of gears (forward) / Number of gears (reverse) | Speedshift / 2 / 2                                       |
| Max. travel speed                                               | 40 km/h                                                  |
| Drawbar pull                                                    | 8600 daN                                                 |
| Parking brake                                                   | Automatic negative parking brake                         |
| Service brake                                                   | Oil-immersed multi-discs braking on front & real         |
|                                                                 | axles                                                    |
| Performances                                                    |                                                          |
| Gradeability (laden / unladen)                                  | 40.40 % / 45.50 %                                        |
| Hydraulics                                                      |                                                          |
| Hydraulic pump type                                             | Variable displacement pump                               |
| Hydraulic flow                                                  | 185 l/min                                                |
| Hydraulic Pressure                                              | 350 bar                                                  |
| Tank capacities                                                 |                                                          |
| Engine oil                                                      | 13                                                       |
| Hydraulic oil                                                   | 260 l                                                    |
| Fuel tank                                                       | 270 l                                                    |
| Noise and vibration                                             |                                                          |
| Noise at driving position (LpA)                                 | 68 dB                                                    |
| Noise to environment (LwA)                                      | 108 dB                                                   |
| Vibration to whole hand/arm                                     | < 2.50 m/s²                                              |
| Miscellaneous                                                   |                                                          |
| Steering wheels (front / rear)                                  | 2/2                                                      |
| Controls                                                        | 2 Joysticks                                              |
| Safety cab homologation                                         | ROPS - FOPS level 2 cab                                  |
| Attachment recognition system (E-Reco)                          | Standard                                                 |

### MRT-X 2660 - Dimensional drawing

| Other data                                        |     | Metric  |
|---------------------------------------------------|-----|---------|
| Length of frame                                   | l14 | 5.69 m  |
| Wheelbase                                         | у   | 3.05 m  |
| Ground clearance                                  | m4  | 0.38 m  |
| Counterweight offset (turret at 90°)              | a7  | 3.37 m  |
| Tilt-up angle                                     | a4  | 12 °    |
| Tilt-down angle                                   | a5  | 110 °   |
| Overall length at stabilisers                     | l12 | 5.30 m  |
| External turning radius (over tyres)              | Wa1 | 4.46 m  |
| Overall width with stabilisers extended           | b7  | 5.79 m  |
| Overall height                                    | h17 | 3.10 m  |
| Frame leveling corrector                          | a9  | +/- 7 ° |
| Ground clearance under front tires on stabilizers | m5  | 0.43 m  |