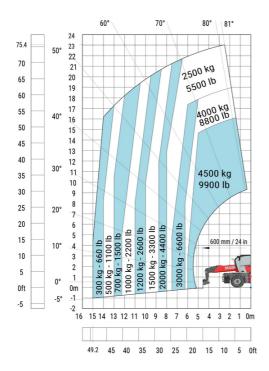

| у   | 3.05 m  |
| Ground clearance                                  | m4  | 0.38 m  |
| Counterweight offset (turret at 90°)              | a7  | 3.37 m  |
| Tilt-up angle                                     | a4  | 12 °    |
| Tilt-down angle                                   | a5  | 110 °   |
| Overall length at stabilisers                     | l12 | 5.30 m  |
| External turning radius (over tyres)              | Wa1 | 4.46 m  |
| Overall width with stabilisers extended           | b7  | 5.79 m  |
| Overall height                                    | h17 | 3.10 m  |
| Frame leveling corrector                          | a9  | +/- 7 ° |
| Ground clearance under front tires on stabilizers | m5  | 0.43 m  |

### MRT-X 2660 - Load chart

### Machine on tyres with forks Metric



### Machine on lowered stabilisers with forks (CAF) Metric



Machine on lowered stabilisers with winch 6000 kg (Metric) Machine on lowered stabilisers with 1500 kg jib with winch (Metric)





# Machine on lowered stabilisers with extensible jib with winch (Metric)



## Machine on lowered stabilisers with hook 6000 kg (Metric)



### Machine on lowered stabilisers with 365 kg platform Metric Machine on lowered stabilisers with 1000 kg platform Metric





Machine on lowered stabilisers with 3D positive Metric Machine on lowered stabilisers with 3D positive / negative Metric









#### **Head Office**

B.P. 249 - 430 rue de l'Aubinière 44150 Ancenis Cedex - France Tel: +33 (0)2 40 09 10 11 - Fax: +33 (0)2 40 09 10 97 www.manitou.com



This publication provides a description of the c