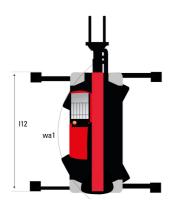

### MRT-X 2660 - Dimensional drawing

| Other data                                        |     | Metric  |
|---------------------------------------------------|-----|---------|
| Length of frame                                   | l14 | 5.69 m  |
| Wheelbase                                         | у   | 3.05 m  |
| Ground clearance                                  | m4  | 0.38 m  |
| Counterweight offset (turret at 90°)              | a7  | 3.37 m  |
| Tilt-up angle                                     | a4  | 12 °    |
| Tilt-down angle                                   | a5  | 110 °   |
| Overall length at stabilisers                     | l12 | 5.30 m  |
| External turning radius (over tyres)              | Wa1 | 4.46 m  |
| Overall width with stabilisers extended           | b7  | 5.79 m  |
| Overall height                                    | h17 | 3.10 m  |
| Frame leveling corrector                          | a9  | +/- 7 ° |
| Ground clearance under front tires on stabilizers | m5  | 0.43 m  |