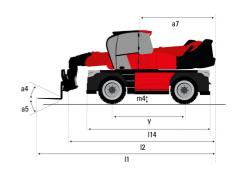

### **VISION** +

|                                                                 | <b>MRT-X 2660</b> Created on May 2, 2024 at 6:40:17 AM L |
|-----------------------------------------------------------------|----------------------------------------------------------|
| Capacities                                                      | Metric                                                   |
| Max. capacity                                                   | 6000 kg                                                  |
| Max. lifting height                                             | 25.90 m                                                  |
| Max. outreach                                                   | 21.70 m                                                  |
| Weight and dimensions                                           |                                                          |
| Overall length (with forks)                                     | l1 9.28 m                                                |
| Length to face of forks                                         | 12 8.08 m                                                |
| Overall width                                                   | b1 2.50 m                                                |
| Overall height                                                  | h17 3.10 m                                               |
| Overall cab width                                               | b4 0.96 m                                                |
| Ground clearance                                                | m4 0.38 m                                                |
| Wheelbase                                                       | y 3.05 m                                                 |
| Tilt-up angle                                                   | a4 12 °                                                  |
| Tilt-down angle                                                 | a5 110°                                                  |
| Turret rotation                                                 | 360 °                                                    |
| Overall weight                                                  | 18000 kg                                                 |
| Forks length / width / section                                  | I / e / s 1200 mm x 100 mm x 60 mm                       |
| Wheels                                                          |                                                          |
| Standard tires                                                  | 445/65 R22,5                                             |
| Drive wheels (front / rear)                                     | 2/2                                                      |
| Steering mode                                                   | 2 wheel steer, 4 wheel steer, Crab mode                  |
| Stabilisers                                                     |                                                          |
| Stabs Type                                                      | Telescopic Duplex                                        |
| Controls with stabs                                             | Stabs Commands Individual or Simultaneous                |
| Engine                                                          |                                                          |
| Engine brand                                                    | Yanmar                                                   |
| Engine norm                                                     | Stage IIIA                                               |
| Engine model                                                    | 4TN107FHT-6SMU1                                          |
| I.C. Engine power rating / Power                                | 156 Hp / 115 kW                                          |
| Max. torque / Engine rotation (min)                             | 602 Nm @ 1500 rpm                                        |
| Number of cylinders - Capacity of cylinders                     | 4 - 4567 cm <sup>3</sup>                                 |
| Engine cooling system                                           | Water cooled                                             |
| Electric circuit                                                |                                                          |
| Number of batteries / Battery voltage                           | 2 x 12 V                                                 |
| 12V Battery capacity                                            | 120 Ah                                                   |
| Battery starting current                                        | (EN)850 A                                                |
| Transmission                                                    |                                                          |
| Transmission type                                               | Hydrostatic                                              |
| Gearbox / Number of gears (forward) / Number of gears (reverse) | Speedshift / 2 / 2                                       |
| Max. travel speed                                               | 40 km/h                                                  |
| Drawbar pull                                                    | 8600 daN                                                 |
| Parking brake                                                   | Automatic negative parking brake                         |
| Service brake                                                   | Oil-immersed multi-discs braking on front & real         |
|                                                                 | axles                                                    |
| Performances                                                    |                                                          |
| Gradeability (laden / unladen)                                  | 40.40 % / 45.50 %                                        |
| Hydraulics                                                      |                                                          |
| Hydraulic pump type                                             | Variable displacement pump                               |
| Hydraulic flow                                                  | 185 l/min                                                |
| Hydraulic Pressure                                              | 350 bar                                                  |
| Tank capacities                                                 |                                                          |
| Engine oil                                                      | 13                                                       |
| Hydraulic oil                                                   | 260 l                                                    |
| Fuel tank                                                       | 270 l                                                    |
| Noise and vibration                                             |                                                          |
| Noise at driving position (LpA)                                 | 68 dB                                                    |
| Noise to environment (LwA)                                      | 108 dB                                                   |
| Vibration to whole hand/arm                                     | < 2.50 m/s²                                              |
| Miscellaneous                                                   |                                                          |
| Steering wheels (front / rear)                                  | 2/2                                                      |
| Controls                                                        | 2 Joysticks                                              |
| Safety cab homologation                                         | ROPS - FOPS level 2 cab                                  |
| Attachment recognition system (E-Reco)                          | Standard                                                 |

### MRT-X 2660 - Dimensional drawing

| Other data                                        |     | Metric  |
|---------------------------------------------------|-----|---------|
| Length of frame                                   | l14 | 5.69 m  |
| Wheelbase                                         | у   | 3.05 m  |
| Ground clearance                                  | m4  | 0.38 m  |
| Counterweight offset (turret at 90°)              | a7  | 3.37 m  |
| Tilt-up angle                                     | a4  | 12 °    |
| Tilt-down angle                                   | a5  | 110 °   |
| Overall length at stabilisers                     | l12 | 5.30 m  |
| External turning radius (over tyres)              | Wa1 | 4.46 m  |
| Overall width with stabilisers extended           | b7  | 5.79 m  |
| Overall height                                    | h17 | 3.10 m  |
| Frame leveling corrector                          | a9  | +/- 7 ° |
| Ground clearance under front tires on stabilizers | m5  | 0.43 m  |