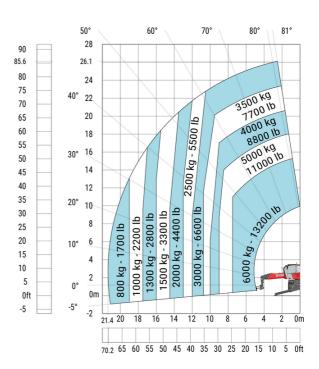

### Machine on lowered stabilisers with forks (CAF) Metric

Machine on lowered stabilisers with winch 6000 kg (Metric) Machine on lowered stabilisers with 1500 kg jib with winch (Metric)