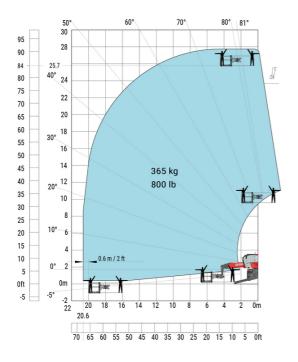

### Machine on lowered stabilisers with 365 kg platform Metric Machine on lowered stabilisers with 1000 kg platform Metric

Machine on lowered stabilisers with 3D positive Metric Machine on lowered stabilisers with 3D positive / negative Metric