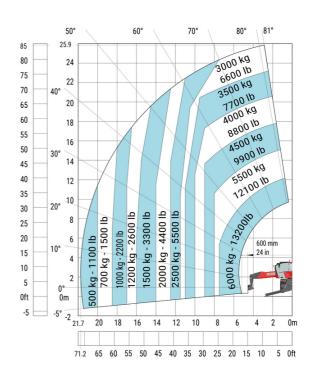

### MRT-X 2660 - Load chart

### Machine on lowered stabilisers with forks (CAF) Metric

Machine on lowered stabilisers with winch 6000 kg (Metric) Machine on lowered stabilisers with 1500 kg jib with winch (Metric)