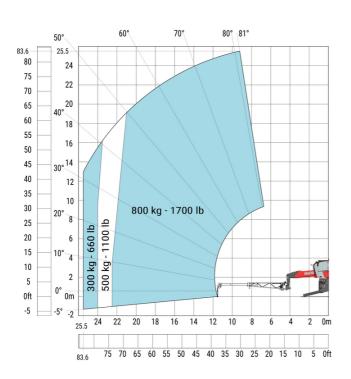

| a5  | 110 °   |
| Overall length at stabilisers                     | l12 | 5.30 m  |
| External turning radius (over tyres)              | Wa1 | 4.46 m  |
| Overall width with stabilisers extended           | b7  | 5.79 m  |
| Overall height                                    | h17 | 3.10 m  |
| Frame leveling corrector                          | a9  | +/- 7 ° |
| Ground clearance under front tires on stabilizers | m5  | 0.43 m  |

### MRT-X 2660 - Load chart

### Machine on tyres with forks Metric



### Machine on lowered stabilisers with forks (CAF) Metric



Machine on lowered stabilisers with winch 6000 kg (Metric) Machine on lowered stabilisers with 1500 kg jib with winch (Metric)





# Machine on lowered stabilisers with extensible jib with winch (Metric)



## Machine on lowered stabilisers with hook 6000 kg (Metric)



### Machine on lowered stabilisers with 365 kg platform Metric Machine on lowered stabilisers with 1000 kg platform Metric





Machine on lowered stabilisers with 3D positive Metric Machine on lowered stabilisers with 3D positive / negative Metric









#### **Head Office**

B.P. 249 - 430 rue de l'Aubinière 44150 Ancenis Cedex - France Tel: +33 (0)2 40 09 10 11 - Fax: +33 (0)2 40 09 10 97 www.manitou.com



This publication provides a description of the configuration versions and options for Manitou products, which may differ for equipment. The equipment presented in this brochure may be part of a series, as an option, or it may not be available, depending on the versions. Manitou reserves the right, at any time and wit