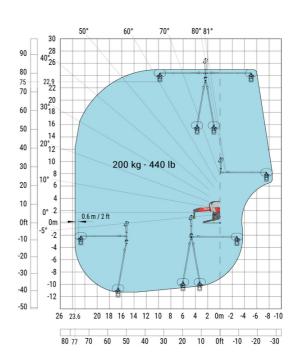

### MRT-X 2660 - Load chart

### Machine on lowered stabilisers with forks (CAF) Metric

Machine on lowered stabilisers with winch 6000 kg (Metric) Machine on lowered stabilisers with 1500 kg jib with winch (Metric)