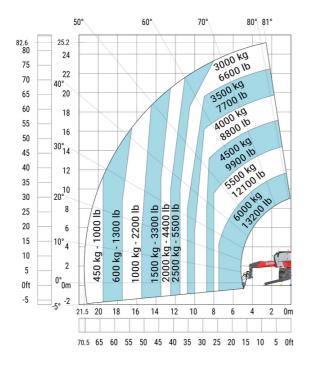

### MRT-X 2660 - Load chart

## Machine on lowered stabilisers with hook 6000 kg (Metric)