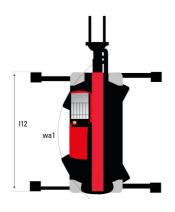

# MRT-X 2660 - Dimensional drawing

| Other data                                        |     | Metric  |
|---------------------------------------------------|-----|---------|
| Length of frame                                   | l14 | 5.69 m  |
| Wheelbase                                         | у   | 3.05 m  |
| Ground clearance                                  | m4  | 0.38 m  |
| Counterweight offset (turret at 90°)              | a7  | 3.37 m  |
| Tilt-up angle                                     | a4  | 12 °    |
| Tilt-down angle                                   | a5  | 110°    |
| Overall length at stabilisers                     | l12 | 5.30 m  |
| External turning radius (over tyres)              | Wa1 | 4.46 m  |
| Overall width with stabilisers extended           | b7  | 5.79 m  |
| Overall height                                    | h17 | 3.10 m  |
| Frame leveling corrector                          | a9  | +/- 7 ° |
| Ground clearance under front tires on stabilizers | m5  | 0.43 m  |