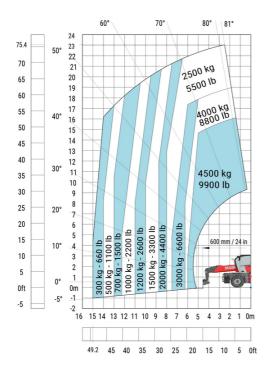

| у   | 3.05 m  |
| Ground clearance                                  | m4  | 0.38 m  |
| Counterweight offset (turret at 90°)              | a7  | 3.37 m  |
| Tilt-up angle                                     | a4  | 12 °    |
| Tilt-down angle                                   | a5  | 110°    |
| Overall length at stabilisers                     | l12 | 5.30 m  |
| External turning radius (over tyres)              | Wa1 | 4.46 m  |
| Overall width with stabilisers extended           | b7  | 5.79 m  |
| Overall height                                    | h17 | 3.10 m  |
| Frame leveling corrector                          | a9  | +/- 7 ° |
| Ground clearance under front tires on stabilizers | m5  | 0.43 m  |

#### MRT-X 2660 - Load chart

### Machine on tyres with forks Metric



# Machine on lowered stabilisers with forks (CAF) Metric



Machine on lowered stabilisers with winch 6000 kg (Metric) Machine on lowered stabilisers with 1500 kg jib with winch (Metric)





Machine on lowered stabilisers with extensible jib with winch (Metric)

Machine on lowered stabilisers with hook 6000 kg (Metric)





## Machine on lowered stabilisers with 365 kg platform Metric Machine on lowered stabilisers with 1000 kg platform Metric





Machine on lowered stabilisers with 3D positive Metric Machine on lowered stabilisers with 3D positive / negative Metric









#### **Head Office**

B.P. 249 - 430 rue de l'Aubinière 44150 Ancenis Cedex - France Tel: +33 (0)2 40 09 10 11 - Fax: +33 (0)2 40 09 10 97 www.manitou.com



This publication provides a description of the configura