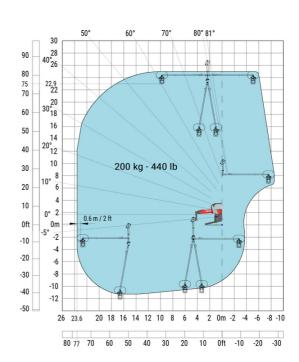

.10 m  |
| Frame leveling corrector                          | a9  | +/- 7 ° |
| Ground clearance under front tires on stabilizers | m5  | 0.43 m  |

#### MRT-X 2660 - Load chart

### Machine on tyres with forks Metric



# Machine on lowered stabilisers with forks (CAF) Metric



Machine on lowered stabilisers with winch 6000 kg (Metric) Machine on lowered stabilisers with 1500 kg jib with winch (Metric)





Machine on lowered stabilisers with extensible jib with winch (Metric)

Machine on lowered stabilisers with hook 6000 kg (Metric)





## Machine on lowered stabilisers with 365 kg platform Metric Machine on lowered stabilisers with 1000 kg platform Metric





Machine on lowered stabilisers with 3D positive Metric Machine on lowered stabilisers with 3D positive / negative Metric









#### **Head Office**

B.P. 249 - 430 rue de l'Aubinière 44150 Ancenis Cedex - France Tel: +33 (0)2 40 09 10 11 - Fax: +33 (0)2 40 09 10 97 www.manitou.com



This publication provides a description of the configuration versions and options for Manitou products, which may differ for equipment. The equipment presented in this brochure may be part of a series, as an option, or it may not be available, depending on the versions. Manitou reserves the right, at any time and without notice, to amend the specifications described and represented. The specifications provided do not bind the manufacturer. For more details, please contact your Manitou agent. This is not a contractually binding document. The presentation of the products is not contractually binding. List of specifications non-exh