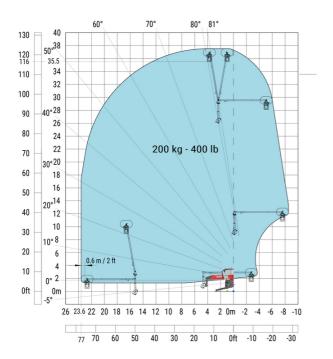

#### MRT-X 2660 - Load chart

## Machine on lowered stabilisers with 365 kg platform Metric Machine on lowered stabilisers with 1000 kg platform Metric

Machine on lowered stabilisers with 3D positive Metric Machine on lowered stabilisers with 3D positive / negative Metric