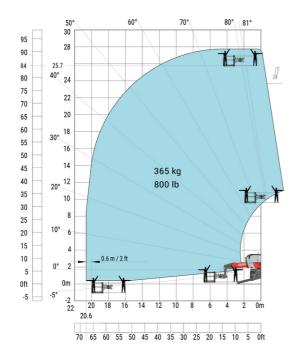

## Machine on lowered stabilisers with 365 kg platform Metric Machine on lowered stabilisers with 1000 kg platform Metric

Machine on lowered stabilisers with 3D positive Metric Machine on lowered stabilisers with 3D positive / negative Metric