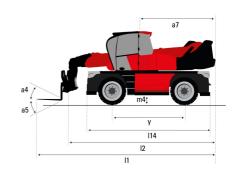

#### **VISION** +

|                                                                 | MRT-X 2660 Created on 3 May 2024 at 04:36:06   |
|-----------------------------------------------------------------|------------------------------------------------|
| Capacities                                                      | Metric                                         |
| Max. capacity                                                   | 6000 kg                                        |
| Max. lifting height                                             | 25.90 m                                        |
| Max. outreach                                                   | 21.70 m                                        |
| Weight and dimensions                                           |                                                |
| Overall length (with forks)                                     | l1 9.28 m                                      |
| Length to face of forks                                         | 12 8.08 m                                      |
| Overall width                                                   | b1 2.50 m                                      |
| Overall height                                                  | h17 3.10 m                                     |
| Overall cab width                                               | b4 0.96 m                                      |
| Ground clearance                                                | m4 0.38 m                                      |
| Wheelbase                                                       | y 3.05 m                                       |
| Tilt-up angle                                                   | a4 12 °                                        |
| Tilt-down angle                                                 | a5 110 °                                       |
| Turret rotation                                                 | 360 °                                          |
|                                                                 |                                                |
| Overall weight                                                  | 18000 kg                                       |
| Forks length / width / section                                  | l / e / s 1200 mm x 100 mm x 60 mm             |
| Wheels                                                          | ALEKE DOOF                                     |
| Standard tires                                                  | 445/65 R22,5                                   |
| Drive wheels (front / rear)                                     | 2/2                                            |
| Steering mode                                                   | 2 wheel steer, 4 wheel steer, Crab mode        |
| Stabilisers                                                     |                                                |
| Stabs Type                                                      | Telescopic Duplex                              |
| Controls with stabs                                             | Stabs Commands Individual or Simultaneous      |
| Engine                                                          |                                                |
| Engine brand                                                    | Yanmar                                         |
| Engine norm                                                     | Stage IIIA                                     |
| Engine model                                                    | 4TN107FHT-6SMU1                                |
| I.C. Engine power rating / Power                                | 156 Hp / 115 kW                                |
| Max. torque / Engine rotation (min)                             | 602 Nm @ 1500 rpm                              |
| Number of cylinders - Capacity of cylinders                     | 4 - 4567 cm³                                   |
| Engine cooling system                                           | Water cooled                                   |
| Electric circuit                                                |                                                |
| Number of batteries / Battery voltage                           | 2 x 12 V                                       |
| 12V Battery capacity                                            | 120 Ah                                         |
| Battery starting current                                        | (EN)850 A                                      |
| Transmission                                                    |                                                |
| Transmission type                                               | Hydrostatic                                    |
| Gearbox / Number of gears (forward) / Number of gears (reverse) | Speedshift / 2 / 2                             |
| Max. travel speed                                               | 40 km/h                                        |
| Drawbar pull                                                    | 8600 daN                                       |
| Parking brake                                                   | Automatic negative parking brake               |
| •                                                               | Oil-immersed multi-discs braking on front & re |
| Service brake                                                   | axles                                          |
| Performances                                                    |                                                |
| Gradeability (laden / unladen)                                  | 40.40 % / 45.50 %                              |
| Hydraulics                                                      |                                                |
| Hydraulic pump type                                             | Variable displacement pump                     |
| Hydraulic flow                                                  | 185 l/min                                      |
| Hydraulic Pressure                                              | 350 bar                                        |
| Tank capacities                                                 |                                                |
| Engine oil                                                      | 13                                             |
| Hydraulic oil                                                   | 260 I                                          |
| Fuel tank                                                       | 270                                            |
| Noise and vibration                                             | 2701                                           |
| Noise at driving position (LpA)                                 | 68 dB                                          |
|                                                                 |                                                |
| Noise to environment (LwA)                                      | 108 dB                                         |
| Vibration to whole hand/arm                                     | < 2.50 m/s <sup>2</sup>                        |
| Miscellaneous                                                   |                                                |
| Steering wheels (front / rear)                                  | 2/2                                            |
| Controls                                                        | 2 Joysticks                                    |
| Safety cab homologation                                         | ROPS - FOPS level 2 cab                        |
| Attachment recognition system (E-Reco)                          | Standard                                       |

# MRT-X 2660 - Dimensional drawing

| Other data                                        |     | Metric  |
|---------------------------------------------------|-----|---------|
| Length of frame                                   | l14 | 5.69 m  |
| Wheelbase                                         | у   | 3.05 m  |
| Ground clearance                                  | m4  | 0.38 m  |
| Counterweight offset (turret at 90°)              | a7  | 3.37 m  |
| Tilt-up angle                                     | a4  | 12 °    |
| Tilt-down angle                                   | a5  | 110°    |
| Overall length at stabilisers                     | l12 | 5.30 m  |
| External turning radius (over tyres)              | Wa1 | 4.46 m  |
| Overall width with stabilisers extended           | b7  | 5.79 m  |
| Overall height                                    | h17 | 3.10 m  |
| Frame leveling corrector                          | a9  | +/- 7 ° |
| Ground clearance under front tires on stabilizers | m5  | 0.43 m  |