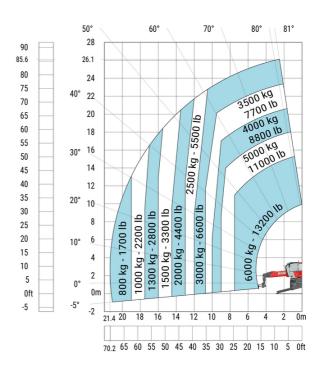

# Machine on lowered stabilisers with forks (CAF) Metric

Machine on lowered stabilisers with winch 6000 kg (Metric) Machine on lowered stabilisers with 1500 kg jib with winch (Metric)

Machine on lowered stabilisers with extensible jib with winch (Metric)

Machine on lowered stabilisers with hook 6000 kg (Metric)