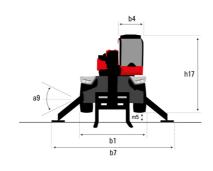

#### **VISION** +

|                                                                 | MRT-X 2660 Created on 3 May 2024 at 04:36:06   |
|-----------------------------------------------------------------|------------------------------------------------|
| Capacities                                                      | Metric                                         |
| Max. capacity                                                   | 6000 kg                                        |
| Max. lifting height                                             | 25.90 m                                        |
| Max. outreach                                                   | 21.70 m                                        |
| Weight and dimensions                                           |                                                |
| Overall length (with forks)                                     | l1 9.28 m                                      |
| Length to face of forks                                         | 12 8.08 m                                      |
| Overall width                                                   | b1 2.50 m                                      |
| Overall height                                                  | h17 3.10 m                                     |
| Overall cab width                                               | b4 0.96 m                                      |
| Ground clearance                                                | m4 0.38 m                                      |
| Wheelbase                                                       | y 3.05 m                                       |
| Tilt-up angle                                                   | a4 12 °                                        |
| Tilt-down angle                                                 | a5 110 °                                       |
| Turret rotation                                                 | 360 °                                          |
|                                                                 |                                                |
| Overall weight                                                  | 18000 kg                                       |
| Forks length / width / section                                  | l / e / s 1200 mm x 100 mm x 60 mm             |
| Wheels                                                          | ALEKE DOOF                                     |
| Standard tires                                                  | 445/65 R22,5                                   |
| Drive wheels (front / rear)                                     | 2/2                                            |
| Steering mode                                                   | 2 wheel steer, 4 wheel steer, Crab mode        |
| Stabilisers                                                     |                                                |
| Stabs Type                                                      | Telescopic Duplex                              |
| Controls with stabs                                             | Stabs Commands Individual or Simultaneous      |
| Engine                                                          |                                                |
| Engine brand                                                    | Yanmar                                         |
| Engine norm                                                     | Stage IIIA                                     |
| Engine model                                                    | 4TN107FHT-6SMU1                                |
| I.C. Engine power rating / Power                                | 156 Hp / 115 kW                                |
| Max. torque / Engine rotation (min)                             | 602 Nm @ 1500 rpm                              |
| Number of cylinders - Capacity of cylinders                     | 4 - 4567 cm³                                   |
| Engine cooling system                                           | Water cooled                                   |
| Electric circuit                                                |                                                |
| Number of batteries / Battery voltage                           | 2 x 12 V                                       |
| 12V Battery capacity                                            | 120 Ah                                         |
| Battery starting current                                        | (EN)850 A                                      |
| Transmission                                                    |                                                |
| Transmission type                                               | Hydrostatic                                    |
| Gearbox / Number of gears (forward) / Number of gears (reverse) | Speedshift / 2 / 2                             |
| Max. travel speed                                               | 40 km/h                                        |
| Drawbar pull                                                    | 8600 daN                                       |
| Parking brake                                                   | Automatic negative parking brake               |
| •                                                               | Oil-immersed multi-discs braking on front & re |
| Service brake                                                   | axles                                          |
| Performances                                                    |                                                |
| Gradeability (laden / unladen)                                  | 40.40 % / 45.50 %                              |
| Hydraulics                                                      |                                                |
| Hydraulic pump type                                             | Variable displacement pump                     |
| Hydraulic flow                                                  | 185 l/min                                      |
| Hydraulic Pressure                                              | 350 bar                                        |
| Tank capacities                                                 |                                                |
| Engine oil                                                      | 13                                             |
| Hydraulic oil                                                   | 260 I                                          |
| Fuel tank                                                       | 270                                            |
| Noise and vibration                                             | 2701                                           |
| Noise at driving position (LpA)                                 | 68 dB                                          |
|                                                                 |                                                |
| Noise to environment (LwA)                                      | 108 dB                                         |
| Vibration to whole hand/arm                                     | < 2.50 m/s <sup>2</sup>                        |
| Miscellaneous                                                   |                                                |
| Steering wheels (front / rear)                                  | 2/2                                            |
| Controls                                                        | 2 Joysticks                                    |
| Safety cab homologation                                         | ROPS - FOPS level 2 cab                        |
| Attachment recognition system (E-Reco)                          | Standard                                       |

# MRT-X 2660 - Dimensional drawing

| Other data                                        |     | Metric  |
|---------------------------------------------------|-----|---------|
| Length of frame                                   | l14 | 5.69 m  |
| Wheelbase                                         | у   | 3.05 m  |
| Ground clearance                                  | m4  | 0.38 m  |
| Counterweight offset (turret at 90°)              | a7  | 3.37 m  |
| Tilt-up angle                                     | a4  | 12 °    |
| Tilt-down angle                                   | a5  | 110°    |
| Overall length at stabilisers                     | l12 | 5.30 m  |
| External turning radius (over tyres)              | Wa1 | 4.46 m  |
| Overall width with stabilisers extended           | b7  | 5.79 m  |
| Overall height                                    | h17 | 3.10 m  |
| Frame leveling corrector                          | a9  | +/- 7 ° |
| Ground clearance under front tires on stabilizers | m5  | 0.43 m  |