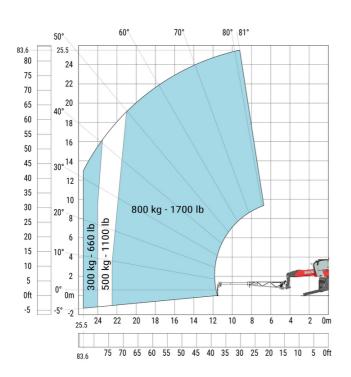

at stabilisers                     | l12 | 5.30 m  |
| External turning radius (over tyres)              | Wa1 | 4.46 m  |
| Overall width with stabilisers extended           | b7  | 5.79 m  |
| Overall height                                    | h17 | 3.10 m  |
| Frame leveling corrector                          | a9  | +/- 7 ° |
| Ground clearance under front tires on stabilizers | m5  | 0.43 m  |

#### MRT-X 2660 - Load chart

### Machine on tyres with forks Metric



# Machine on lowered stabilisers with forks (CAF) Metric



Machine on lowered stabilisers with winch 6000 kg (Metric) Machine on lowered stabilisers with 1500 kg jib with winch (Metric)





Machine on lowered stabilisers with extensible jib with winch (Metric)

Machine on lowered stabilisers with hook 6000 kg (Metric)





## Machine on lowered stabilisers with 365 kg platform Metric Machine on lowered stabilisers with 1000 kg platform Metric





Machine on lowered stabilisers with 3D positive Metric Machine on lowered stabilisers with 3D positive / negative Metric









#### **Head Office**

B.P. 249 - 430 rue de l'Aubinière 44150 Ancenis Cedex - France Tel: +33 (0)2 40 09 10 11 - Fax: +33 (0)2 40 09 10 97 www.manitou.com



This publication provides a description of the configuration versions and options for Manitou products, which may differ for equipment. The equipment presented in this brochure may be part of a series, as an option, or it may not be available, depending on the versions. Manitou reserves the right, at any time and without notice, to amend the specifications described and represen