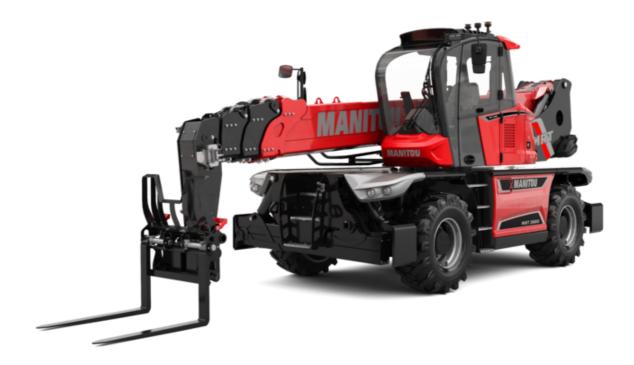

# **MRT-X 2660**

#### **VISION** +

|                                                                 | MRT-X 2660 Created on 3 May 2024 at 04:36:06   |
|-----------------------------------------------------------------|------------------------------------------------|
| Capacities                                                      | Metric                                         |
| Max. capacity                                                   | 6000 kg                                        |
| Max. lifting height                                             | 25.90 m                                        |
| Max. outreach                                                   | 21.70 m                                        |
| Weight and dimensions                                           |                                                |
| Overall length (with forks)                                     | l1 9.28 m                                      |
| Length to face of forks                                         | 12 8.08 m                                      |
| Overall width                                                   | b1 2.50 m                                      |
| Overall height                                                  | h17 3.10 m                                     |
| Overall cab width                                               | b4 0.96 m                                      |
| Ground clearance                                                | m4 0.38 m                                      |
| Wheelbase                                                       | y 3.05 m                                       |
| Tilt-up angle                                                   | a4 12 °                                        |
| Tilt-down angle                                                 | a5 110 °                                       |
| Turret rotation                                                 | 360 °                                          |
|                                                                 |                                                |
| Overall weight                                                  | 18000 kg                                       |
| Forks length / width / section                                  | l / e / s 1200 mm x 100 mm x 60 mm             |
| Wheels                                                          | ALEKE DOOF                                     |
| Standard tires                                                  | 445/65 R22,5                                   |
| Drive wheels (front / rear)                                     | 2/2                                            |
| Steering mode                                                   | 2 wheel steer, 4 wheel steer, Crab mode        |
| Stabilisers                                                     |                                                |
| Stabs Type                                                      | Telescopic Duplex                              |
| Controls with stabs                                             | Stabs Commands Individual or Simultaneous      |
| Engine                                                          |                                                |
| Engine brand                                                    | Yanmar                                         |
| Engine norm                                                     | Stage IIIA                                     |
| Engine model                                                    | 4TN107FHT-6SMU1                                |
| I.C. Engine power rating / Power                                | 156 Hp / 115 kW                                |
| Max. torque / Engine rotation (min)                             | 602 Nm @ 1500 rpm                              |
| Number of cylinders - Capacity of cylinders                     | 4 - 4567 cm³                                   |
| Engine cooling system                                           | Water cooled                                   |
| Electric circuit                                                |                                                |
| Number of batteries / Battery voltage                           | 2 x 12 V                                       |
| 12V Battery capacity                                            | 120 Ah                                         |
| Battery starting current                                        | (EN)850 A                                      |
| Transmission                                                    |                                                |
| Transmission type                                               | Hydrostatic                                    |
| Gearbox / Number of gears (forward) / Number of gears (reverse) | Speedshift / 2 / 2                             |
| Max. travel speed                                               | 40 km/h                                        |
| Drawbar pull                                                    | 8600 daN                                       |
| Parking brake                                                   | Automatic negative parking brake               |
| •                                                               | Oil-immersed multi-discs braking on front & re |
| Service brake                                                   | axles                                          |
| Performances                                                    |                                                |
| Gradeability (laden / unladen)                                  | 40.40 % / 45.50 %                              |
| Hydraulics                                                      |                                                |
| Hydraulic pump type                                             | Variable displacement pump                     |
| Hydraulic flow                                                  | 185 l/min                                      |
| Hydraulic Pressure                                              | 350 bar                                        |
| Tank capacities                                                 |                                                |
| Engine oil                                                      | 13                                             |
| Hydraulic oil                                                   | 260 I                                          |
| Fuel tank                                                       | 270                                            |
| Noise and vibration                                             | 2701                                           |
| Noise at driving position (LpA)                                 | 68 dB                                          |
|                                                                 |                                                |
| Noise to environment (LwA)                                      | 108 dB                                         |
| Vibration to whole hand/arm                                     | < 2.50 m/s <sup>2</sup>                        |
| Miscellaneous                                                   |                                                |
| Steering wheels (front / rear)                                  | 2/2                                            |
| Controls                                                        | 2 Joysticks                                    |
| Safety cab homologation                                         | ROPS - FOPS level 2 cab                        |
| Attachment recognition system (E-Reco)                          | Standard                                       |