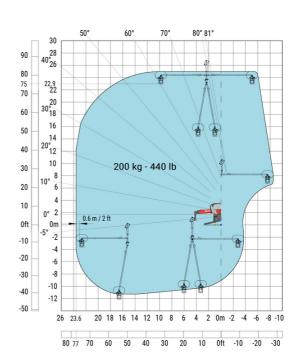

### MRT-X 2660 - Load chart

### Machine on lowered stabilisers with forks (CAF) Metric

Machine on lowered stabilisers with winch 6000 kg (Metric) Machine on lowered stabilisers with 1500 kg jib with winch (Metric)