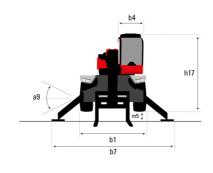

### MRT-X 2660 - Dimensional drawing

| Other data                                        |     | Metric  |
|---------------------------------------------------|-----|---------|
| Length of frame                                   | l14 | 5.69 m  |
| Wheelbase                                         | у   | 3.05 m  |
| Ground clearance                                  | m4  | 0.38 m  |
| Counterweight offset (turret at 90°)              | a7  | 3.37 m  |
| Tilt-up angle                                     | a4  | 12 °    |
| Tilt-down angle                                   | a5  | 110 °   |
| Overall length at stabilisers                     | l12 | 5.30 m  |
| External turning radius (over tyres)              | Wa1 | 4.46 m  |
| Overall width with stabilisers extended           | b7  | 5.79 m  |
| Overall height                                    | h17 | 3.10 m  |
| Frame leveling corrector                          | a9  | +/- 7 ° |
| Ground clearance under front tires on stabilizers | m5  | 0.43 m  |