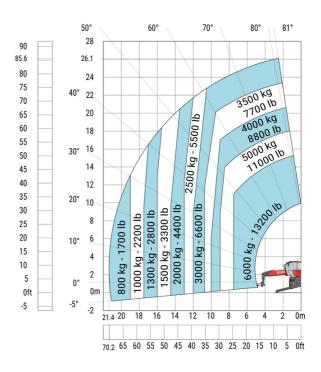

### Machine on lowered stabilisers with forks (CAF) Metric

Machine on lowered stabilisers with winch 6000 kg (Metric) Machine on lowered stabilisers with 1500 kg jib with winch (Metric)