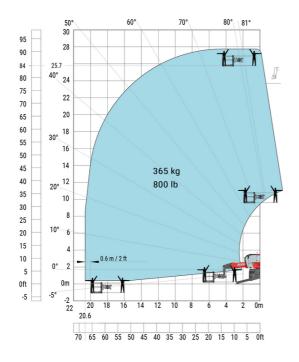

### Machine on lowered stabilisers with 365 kg platform Metric Machine on lowered stabilisers with 1000 kg platform Metric

Machine on lowered stabilisers with 3D positive Metric Machine on lowered stabilisers with 3D positive / negative Metric