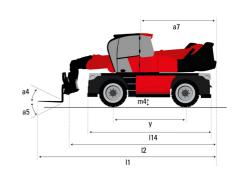

### **VISION +**

|                                                                 | MRT-x 2660 Created on May 2, 2024 at 4:50:53 PM |
|-----------------------------------------------------------------|-------------------------------------------------|
| Capacities                                                      | Metric                                          |
| Max. capacity                                                   | 6000 kg                                         |
| Max. lifting height                                             | 25.90 m                                         |
| Max. outreach                                                   | 21.70 m                                         |
| Weight and dimensions                                           |                                                 |
| Overall length (with forks)                                     | l1 9.28 m                                       |
| Length to face of forks                                         | l2 8.08 m                                       |
| Overall width                                                   | b1 2.50 m                                       |
| Overall height                                                  | h17 3.10 m                                      |
| Overall cab width                                               | b4 0.96 m                                       |
| Ground clearance                                                | m4 0.38 m                                       |
| Wheelbase                                                       | y 3.05 m                                        |
| Tilt-up angle                                                   | a4 12°                                          |
| Tilt-down angle                                                 | a5 110°                                         |
| Turret rotation                                                 | 360 °                                           |
| Overall weight                                                  | 18000 kg                                        |
| Forks length / width / section                                  | I / e / s 1200 mm x 100 mm x 60 mm              |
| Wheels                                                          |                                                 |
| Standard tires                                                  | 445/65 R22,5                                    |
| Drive wheels (front / rear)                                     | 2/2                                             |
| Steering mode                                                   | 2 wheel steer, 4 wheel steer, Crab mode         |
| Stabilisers                                                     |                                                 |
| Stabs Type                                                      | Telescopic Duplex                               |
| Controls with stabs                                             | Stabs Commands Individual or Simultaneous       |
| Engine                                                          |                                                 |
| Engine brand                                                    | Yanmar                                          |
| Engine norm                                                     | Stage IIIA                                      |
| Engine model                                                    | 4TN107FHT-6SMU1                                 |
| I.C. Engine power rating / Power                                | 156 Hp / 115 kW                                 |
| Max. torque / Engine rotation (min)                             | 602 Nm @ 1500 rpm                               |
| Number of cylinders - Capacity of cylinders                     | 4 - 4567 cm <sup>3</sup>                        |
| Engine cooling system                                           | Water cooled                                    |
| Electric circuit                                                |                                                 |
| Number of batteries / Battery voltage                           | 2 x 12 V                                        |
| 12V Battery capacity                                            | 120 Ah                                          |
| Battery starting current                                        | (EN)850 A                                       |
| Transmission                                                    |                                                 |
| Transmission type                                               | Hydrostatic                                     |
| Gearbox / Number of gears (forward) / Number of gears (reverse) | Speedshift / 2 / 2                              |
| Max. travel speed                                               | 40 km/h                                         |
| Drawbar pull                                                    | 8600 daN                                        |
| Parking brake                                                   | Automatic negative parking brake                |
| Service brake                                                   | Oil-immersed multi-discs braking on front & rea |
|                                                                 | axles                                           |
| Performances                                                    |                                                 |
| Gradeability (laden / unladen)                                  | 40.40 % / 45.50 %                               |
| Hydraulics                                                      |                                                 |
| Hydraulic pump type                                             | Variable displacement pump                      |
| Hydraulic flow                                                  | 185 l/min                                       |
| Hydraulic Pressure                                              | 350 bar                                         |
| Tank capacities                                                 |                                                 |
| Engine oil                                                      | 13                                              |
| Hydraulic oil                                                   | 260 l                                           |
| Fuel tank                                                       | 270                                             |
| Noise and vibration                                             |                                                 |
| Noise at driving position (LpA)                                 | 68 dB                                           |
| Noise to environment (LwA)                                      | 108 dB                                          |
| Vibration to whole hand/arm                                     | < 2.50 m/s <sup>2</sup>                         |
| Miscellaneous                                                   |                                                 |
| Steering wheels (front / rear)                                  | 2/2                                             |
| Controls                                                        | 2 Joysticks                                     |
| Safety cab homologation                                         | ROPS - FOPS level 2 cab                         |
| Attachment recognition system (E-Reco)                          | Standard                                        |

### MRT-X 2660 - Dimensional drawing

| Other data                                        |     | Metric  |
|---------------------------------------------------|-----|---------|
| Length of frame                                   | l14 | 5.69 m  |
| Wheelbase                                         | у   | 3.05 m  |
| Ground clearance                                  | m4  | 0.38 m  |
| Counterweight offset (turret at 90°)              | a7  | 3.37 m  |
| Tilt-up angle                                     | a4  | 12 °    |
| Tilt-down angle                                   | a5  | 110 °   |
| Overall length at stabilisers                     | l12 | 5.30 m  |
| External turning radius (over tyres)              | Wa1 | 4.46 m  |
| Overall width with stabilisers extended           | b7  | 5.79 m  |
| Overall height                                    | h17 | 3.10 m  |
| Frame leveling corrector                          | a9  | +/- 7 ° |
| Ground clearance under front tires on stabilizers | m5  | 0.43 m  |