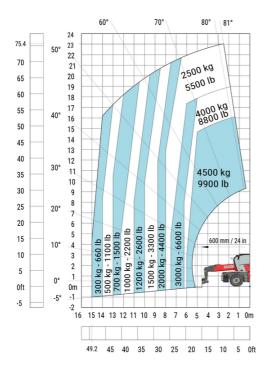

| у   | 3.05 m  |
| Ground clearance                                  | m4  | 0.38 m  |
| Counterweight offset (turret at 90°)              | a7  | 3.37 m  |
| Tilt-up angle                                     | a4  | 12 °    |
| Tilt-down angle                                   | a5  | 110 °   |
| Overall length at stabilisers                     | l12 | 5.30 m  |
| External turning radius (over tyres)              | Wa1 | 4.46 m  |
| Overall width with stabilisers extended           | b7  | 5.79 m  |
| Overall height                                    | h17 | 3.10 m  |
| Frame leveling corrector                          | a9  | +/- 7 ° |
| Ground clearance under front tires on stabilizers | m5  | 0.43 m  |

### MRT-X 2660 - Load chart

### Machine on tyres with forks Metric



### Machine on lowered stabilisers with forks (CAF) Metric



Machine on lowered stabilisers with winch 6000 kg (Metric) Machine on lowered stabilisers with 1500 kg jib with winch (Metric)





# Machine on lowered stabilisers with extensible jib with winch (Metric)



## Machine on lowered stabilisers with hook 6000 kg (Metric)



### Machine on lowered stabilisers with 365 kg platform Metric Machine on lowered stabilisers with 1000 kg platform Metric





Machine on lowered stabilisers with 3D positive Metric Machine on lowered stabilisers with 3D positive / negative Metric









#### **Head Office**

B.P. 249 - 430 rue de l'Aubinière 44150 Ancenis Cedex - France Tel: +33 (0)2 40 09 10 11 - Fax: +33 (0)2 40 09 10 97 www.manitou.com



This publication provides a description of the c