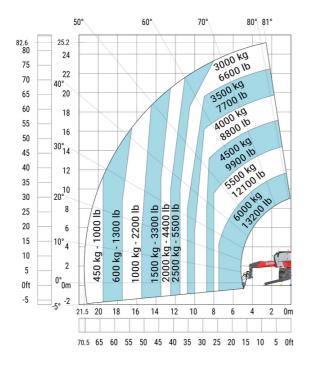

### MRT-X 2660 - Load chart

### Machine on lowered stabilisers with forks (CAF) Metric

Machine on lowered stabilisers with winch 6000 kg (Metric) Machine on lowered stabilisers with 1500 kg jib with winch (Metric)