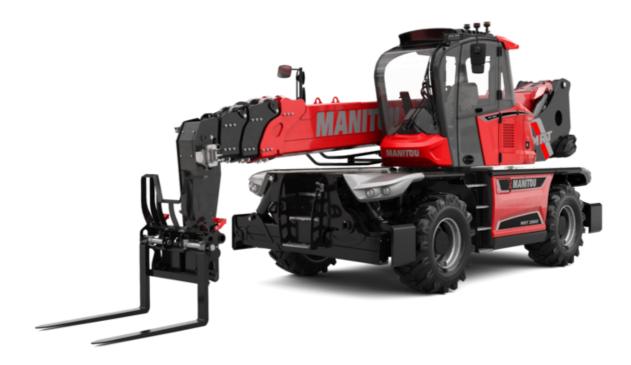

# **MRT-X 2660**

### **VISION +**

|                                                                 | MRT-x 2660 Created on May 2, 2024 at 4:50:53 PM |
|-----------------------------------------------------------------|-------------------------------------------------|
| Capacities                                                      | Metric                                          |
| Max. capacity                                                   | 6000 kg                                         |
| Max. lifting height                                             | 25.90 m                                         |
| Max. outreach                                                   | 21.70 m                                         |
| Weight and dimensions                                           |                                                 |
| Overall length (with forks)                                     | l1 9.28 m                                       |
| Length to face of forks                                         | l2 8.08 m                                       |
| Overall width                                                   | b1 2.50 m                                       |
| Overall height                                                  | h17 3.10 m                                      |
| Overall cab width                                               | b4 0.96 m                                       |
| Ground clearance                                                | m4 0.38 m                                       |
| Wheelbase                                                       | y 3.05 m                                        |
| Tilt-up angle                                                   | a4 12°                                          |
| Tilt-down angle                                                 | a5 110°                                         |
| Turret rotation                                                 | 360 °                                           |
| Overall weight                                                  | 18000 kg                                        |
| Forks length / width / section                                  | I / e / s 1200 mm x 100 mm x 60 mm              |
| Wheels                                                          |                                                 |
| Standard tires                                                  | 445/65 R22,5                                    |
| Drive wheels (front / rear)                                     | 2/2                                             |
| Steering mode                                                   | 2 wheel steer, 4 wheel steer, Crab mode         |
| Stabilisers                                                     |                                                 |
| Stabs Type                                                      | Telescopic Duplex                               |
| Controls with stabs                                             | Stabs Commands Individual or Simultaneous       |
| Engine                                                          |                                                 |
| Engine brand                                                    | Yanmar                                          |
| Engine norm                                                     | Stage IIIA                                      |
| Engine model                                                    | 4TN107FHT-6SMU1                                 |
| I.C. Engine power rating / Power                                | 156 Hp / 115 kW                                 |
| Max. torque / Engine rotation (min)                             | 602 Nm @ 1500 rpm                               |
| Number of cylinders - Capacity of cylinders                     | 4 - 4567 cm <sup>3</sup>                        |
| Engine cooling system                                           | Water cooled                                    |
| Electric circuit                                                |                                                 |
| Number of batteries / Battery voltage                           | 2 x 12 V                                        |
| 12V Battery capacity                                            | 120 Ah                                          |
| Battery starting current                                        | (EN)850 A                                       |
| Transmission                                                    |                                                 |
| Transmission type                                               | Hydrostatic                                     |
| Gearbox / Number of gears (forward) / Number of gears (reverse) | Speedshift / 2 / 2                              |
| Max. travel speed                                               | 40 km/h                                         |
| Drawbar pull                                                    | 8600 daN                                        |
| Parking brake                                                   | Automatic negative parking brake                |
| Service brake                                                   | Oil-immersed multi-discs braking on front & rea |
|                                                                 | axles                                           |
| Performances                                                    |                                                 |
| Gradeability (laden / unladen)                                  | 40.40 % / 45.50 %                               |
| Hydraulics                                                      |                                                 |
| Hydraulic pump type                                             | Variable displacement pump                      |
| Hydraulic flow                                                  | 185 l/min                                       |
| Hydraulic Pressure                                              | 350 bar                                         |
| Tank capacities                                                 |                                                 |
| Engine oil                                                      | 13                                              |
| Hydraulic oil                                                   | 260 l                                           |
| Fuel tank                                                       | 270                                             |
| Noise and vibration                                             |                                                 |
| Noise at driving position (LpA)                                 | 68 dB                                           |
| Noise to environment (LwA)                                      | 108 dB                                          |
| Vibration to whole hand/arm                                     | < 2.50 m/s <sup>2</sup>                         |
| Miscellaneous                                                   |                                                 |
| Steering wheels (front / rear)                                  | 2/2                                             |
| Controls                                                        | 2 Joysticks                                     |
| Safety cab homologation                                         | ROPS - FOPS level 2 cab                         |
| Attachment recognition system (E-Reco)                          | Standard                                        |