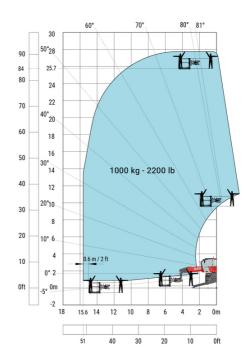

### Machine on lowered stabilisers with 365 kg platform Metric Machine on lowered stabilisers with 1000 kg platform Metric

Machine on lowered stabilisers with 3D positive Metric Machine on lowered stabilisers with 3D positive / negative Metric