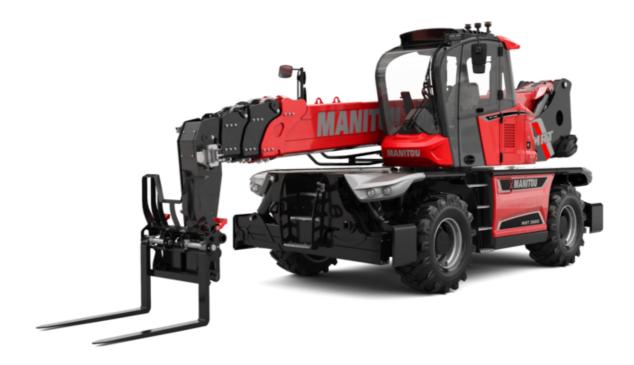

# MRT-X 2660 - Dimensional drawing

| Other data                                        |     | Metric  |
|---------------------------------------------------|-----|---------|
| Length of frame                                   | 114 | 5.69 m  |
| Wheelbase                                         | у   | 3.05 m  |
| Ground clearance                                  | m4  | 0.38 m  |
| Counterweight offset (turret at 90°)              | a7  | 3.37 m  |
| Tilt-up angle                                     | a4  | 12 °    |
| Tilt-down angle                                   | a5  | 110 °   |
| Overall length at stabilisers                     | l12 | 5.30 m  |
| External turning radius (over tyres)              | Wa1 | 4.46 m  |
| Overall width with stabilisers extended           | b7  | 5.79 m  |
| Overall height                                    | h17 | 3.10 m  |
| Frame leveling corrector                          | a9  | +/- 7 ° |
| Ground clearance under front tires on stabilizers | m5  | 0.43 m  |