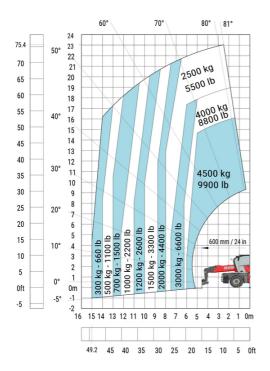

| у   | 3.05 m  |
| Ground clearance                                  | m4  | 0.38 m  |
| Counterweight offset (turret at 90°)              | a7  | 3.37 m  |
| Tilt-up angle                                     | a4  | 12 °    |
| Tilt-down angle                                   | a5  | 110 °   |
| Overall length at stabilisers                     | l12 | 5.30 m  |
| External turning radius (over tyres)              | Wa1 | 4.46 m  |
| Overall width with stabilisers extended           | b7  | 5.79 m  |
| Overall height                                    | h17 | 3.10 m  |
| Frame leveling corrector                          | a9  | +/- 7 ° |
| Ground clearance under front tires on stabilizers | m5  | 0.43 m  |

### MRT-X 2660 - Load chart

### Machine on tyres with forks Metric



# Machine on lowered stabilisers with forks (CAF) Metric



Machine on lowered stabilisers with winch 6000 kg (Metric) Machine on lowered stabilisers with 1500 kg jib with winch (Metric)





# Machine on lowered stabilisers with extensible jib with winch (Metric)

#### 80° 81° 60° 70° 50° 83.6 25.5 80 24 75 22 70 20 65 40° 60 18 55 50 45 309 40 12 35 10 30 800 kg - 1700 lb 20° 8 500 kg - 1100 lb 25 dl 099 20 6 15 10° 4 300 kg - ( 10 2 5 0° 0m 0ft -5 -2 24 22 12 20 18 16 14 10 8 0m 25.5 65 60 55 50 45 40 35 30 25 20

### Machine on lowered stabilisers with hook 6000 kg (Metric)



### Machine on lowered stabilisers with 365 kg platform Metric Machine on lowered stabilisers with 1000 kg platform Metric





Machine on lowered stabilisers with 3D positive Metric Machine on lowered stabilis