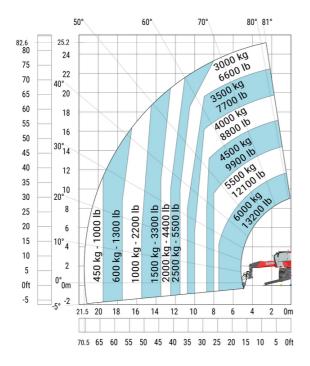

### MRT-X 2660 - Load chart

### Machine on lowered stabilisers with hook 6000 kg (Metric)