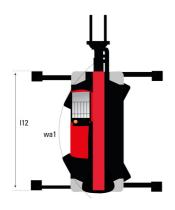

# MRT-X 2660 - Dimensional drawing

| Other data                                        |     | Metric  |
|---------------------------------------------------|-----|---------|
| Length of frame                                   | 114 | 5.69 m  |
| Wheelbase                                         | у   | 3.05 m  |
| Ground clearance                                  | m4  | 0.38 m  |
| Counterweight offset (turret at 90°)              | a7  | 3.37 m  |
| Tilt-up angle                                     | a4  | 12 °    |
| Tilt-down angle                                   | a5  | 110 °   |
| Overall length at stabilisers                     | l12 | 5.30 m  |
| External turning radius (over tyres)              | Wa1 | 4.46 m  |
| Overall width with stabilisers extended           | b7  | 5.79 m  |
| Overall height                                    | h17 | 3.10 m  |
| Frame leveling corrector                          | a9  | +/- 7 ° |
| Ground clearance under front tires on stabilizers | m5  | 0.43 m  |