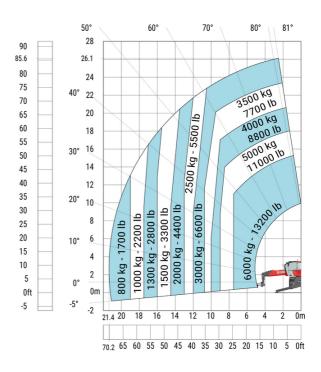

|
| Frame leveling corrector                          | a9  | +/- 7 ° |
| Ground clearance under front tires on stabilizers | m5  | 0.43 m  |

### MRT-X 2660 - Load chart

### Machine on tyres with forks Metric



# Machine on lowered stabilisers with forks (CAF) Metric



Machine on lowered stabilisers with winch 6000 kg (Metric) Machine on lowered stabilisers with 1500 kg jib with winch (Metric)





# Machine on lowered stabilisers with extensible jib with winch (Metric)

#### 80° 81° 60° 70° 50° 83.6 25.5 80 24 75 22 70 20 65 40° 60 18 55 50 45 309 40 12 35 10 30 800 kg - 1700 lb 20° 8 500 kg - 1100 lb 25 dl 099 20 6 15 10° 4 300 kg - ( 10 2 5 0° 0m 0ft -5 -2 24 22 12 20 18 16 14 10 8 0m 25.5 65 60 55 50 45 40 35 30 25 20

### Machine on lowered stabilisers with hook 6000 kg (Metric)



### Machine on lowered stabilisers with 365 kg platform Metric Machine on lowered stabilisers with 1000 kg platform Metric





Machine on lowered stabilisers with 3D positive Metric Machine on lowered stabilisers with 3D positive / negative Metric









#### **Head Office**

B.P. 249 - 430 rue de l'Aubinière 44150 Ancenis Cedex - France Tel: +33 (0)2 40 09 10 11 - Fax: +33 (0)2 40 09 10 97 www.manitou.com



This publication provides a description of the configuration versions and options for Manitou products, which may differ for equipment. The equipment presented in this brochure may be part of a series, as an option, or it may not be available, depending on the versions. Manitou reserves the right, at any time and without notice, to amend the specifications described and represent