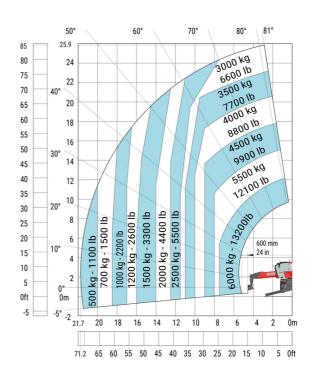

### MRT-X 2660 - Load chart

# Machine on lowered stabilisers with forks (CAF) Metric

Machine on lowered stabilisers with winch 6000 kg (Metric) Machine on lowered stabilisers with 1500 kg jib with winch (Metric)