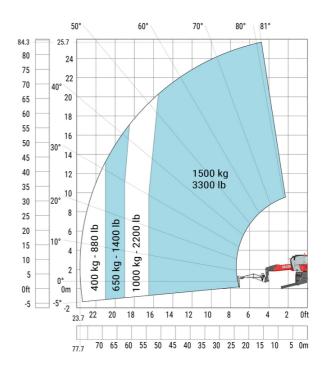

### MRT-X 2660 - Load chart

# Machine on lowered stabilisers with extensible jib with winch (Metric)

#### 80° 81° 60° 70° 50° 83.6 25.5 80 24 75 22 70 20 65 40° 60 18 55 50 45 309 40 12 35 10 30 800 kg - 1700 lb 20° 8 500 kg - 1100 lb 25 dl 099 20 6 15 10° 4 300 kg - ( 10 2 5 0° 0m 0ft -5 -2 24 22 12 20 18 16 14 10 8 0m 25.5 65 60 55 50 45 40 35 30 25 20