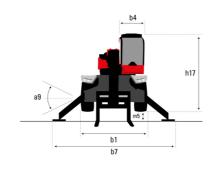

### **VISION +**

|                                                                 | MRT-x 2660 Created on May 5, 2024 at 7:35:25 PM |
|-----------------------------------------------------------------|-------------------------------------------------|
| Capacities                                                      | Metric                                          |
| Max. capacity                                                   | 6000 kg                                         |
| Max. lifting height                                             | 25.90 m                                         |
| Max. outreach                                                   | 21.70 m                                         |
| Weight and dimensions                                           |                                                 |
| Overall length (with forks)                                     | l1 9.28 m                                       |
| Length to face of forks                                         | l2 8.08 m                                       |
| Overall width                                                   | b1 2.50 m                                       |
| Overall height                                                  | h17 3.10 m                                      |
| Overall cab width                                               | b4 0.96 m                                       |
| Ground clearance                                                | m4 0.38 m                                       |
| Wheelbase                                                       | y 3.05 m                                        |
| Tilt-up angle                                                   | a4 12 °                                         |
| Tilt-down angle                                                 | a5 110°                                         |
| Turret rotation                                                 | 360 °                                           |
| Overall weight                                                  | 18000 kg                                        |
| Forks length / width / section                                  | I / e / s 1200 mm x 100 mm x 60 mm              |
| Wheels                                                          |                                                 |
| Standard tires                                                  | 445/65 R22,5                                    |
| Drive wheels (front / rear)                                     | 2/2                                             |
| Steering mode                                                   | 2 wheel steer, 4 wheel steer, Crab mode         |
| Stabilisers                                                     |                                                 |
| Stabs Type                                                      | Telescopic Duplex                               |
| Controls with stabs                                             | Stabs Commands Individual or Simultaneous       |
| Engine                                                          |                                                 |
| Engine brand                                                    | Yanmar                                          |
| Engine norm                                                     | Stage IIIA                                      |
| Engine model                                                    | 4TN107FHT-6SMU1                                 |
| I.C. Engine power rating / Power                                | 156 Hp / 115 kW                                 |
| Max. torque / Engine rotation (min)                             | 602 Nm @ 1500 rpm                               |
| Number of cylinders - Capacity of cylinders                     | 4 - 4567 cm <sup>3</sup>                        |
| Engine cooling system                                           | Water cooled                                    |
| Electric circuit                                                |                                                 |
| Number of batteries / Battery voltage                           | 2 x 12 V                                        |
| 12V Battery capacity                                            | 120 Ah                                          |
| Battery starting current                                        | (EN)850 A                                       |
| Transmission                                                    |                                                 |
| Transmission type                                               | Hydrostatic                                     |
| Gearbox / Number of gears (forward) / Number of gears (reverse) | Speedshift / 2 / 2                              |
| Max. travel speed                                               | 40 km/h                                         |
| Drawbar pull                                                    | 8600 daN                                        |
| Parking brake                                                   | Automatic negative parking brake                |
| Service brake                                                   | Oil-immersed multi-discs braking on front & re  |
|                                                                 | axles                                           |
| Performances On deah litter (Index Contested)                   | 40 40 % / 45 50 %                               |
| Gradeability (laden / unladen)                                  | 40.40 % / 45.50 %                               |
| Hydraulics                                                      | W. H. P. J.                                     |
| Hydraulic pump type                                             | Variable displacement pump                      |
| Hydraulic flow                                                  | 185 I/min                                       |
| Hydraulic Pressure                                              | 350 bar                                         |
| Tank capacities                                                 |                                                 |
| Engine oil                                                      | 131                                             |
| Hydraulic oil                                                   | 260 1                                           |
| Fuel tank                                                       | 270 l                                           |
| Noise and vibration                                             |                                                 |
| Noise at driving position (LpA)                                 | 68 dB                                           |
| Noise to environment (LwA)                                      | 108 dB                                          |
| Vibration to whole hand/arm                                     | < 2.50 m/s²                                     |
| Miscellaneous                                                   |                                                 |
| Steering wheels (front / rear)                                  | 2/2                                             |
| Controls                                                        | 2 Joysticks                                     |
| Safety cab homologation                                         | ROPS - FOPS level 2 cab                         |
| Attachment recognition system (E-Reco)                          | Standard                                        |

# MRT-X 2660 - Dimensional drawing

| Other data                                        |     | Metric  |
|---------------------------------------------------|-----|---------|
| Length of frame                                   | 114 | 5.69 m  |
| Wheelbase                                         | у   | 3.05 m  |
| Ground clearance                                  | m4  | 0.38 m  |
| Counterweight offset (turret at 90°)              | a7  | 3.37 m  |
| Tilt-up angle                                     | a4  | 12 °    |
| Tilt-down angle                                   | a5  | 110 °   |
| Overall length at stabilisers                     | l12 | 5.30 m  |
| External turning radius (over tyres)              | Wa1 | 4.46 m  |
| Overall width with stabilisers extended           | b7  | 5.79 m  |
| Overall height                                    | h17 | 3.10 m  |
| Frame leveling corrector                          | a9  | +/- 7 ° |
| Ground clearance under front tires on stabilizers | m5  | 0.43 m  |