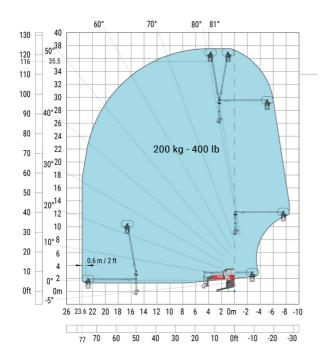

### Machine on lowered stabilisers with 365 kg platform Metric Machine on lowered stabilisers with 1000 kg platform Metric

Machine on lowered stabilisers with 3D positive Metric Machine on lowered stabilisers with 3D positive / negative Metric