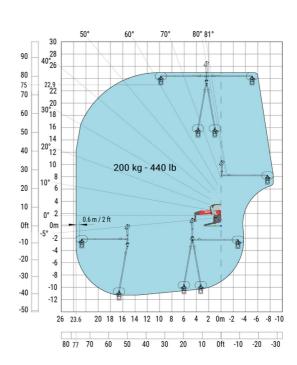

rks (CAF) Metric



Machine on lowered stabilisers with winch 6000 kg (Metric) Machine on lowered stabilisers with 1500 kg jib with winch (Metric)





# Machine on lowered stabilisers with extensible jib with winch (Metric)

#### 80° 81° 60° 70° 50° 83.6 25.5 80 24 75 22 70 20 65 40° 60 18 55 50 45 309 40 12 35 10 30 800 kg - 1700 lb 20° 8 500 kg - 1100 lb 25 dl 099 20 6 15 10° 4 300 kg - ( 10 2 5 0° 0m 0ft -5 -2 24 22 12 20 18 16 14 10 8 0m 25.5 65 60 55 50 45 40 35 30 25 20

### Machine on lowered stabilisers with hook 6000 kg (Metric)



### Machine on lowered stabilisers with 365 kg platform Metric Machine on lowered stabilisers with 1000 kg platform Metric





Machine on lowered stabilisers with 3D positive Metric Machine on lowered stabilisers with 3D positive / negative Metric









#### **Head Office**

B.P. 249 - 430 rue de l'Aubinière 44150 Ancenis Cedex - France Tel: +33 (0)2 40 09 10 11 - Fax: +33 (0)2 40 09 10 97 www.manitou.com



This publication provides a description of the configuration versions and options for Manitou products, which may differ for equipment. The equipment presented in this brochure may be part of a series, as an option, or it may not be available, depending on the versions. Manitou reserves the right, at any time and without notice, to amend the specifications described and represented. The specifications provided do not bind the manufacturer. For more details, please contact your Manitou agent. This is not a contractually binding document. The presentation of the products is not contractually binding. List of specifications non-exh