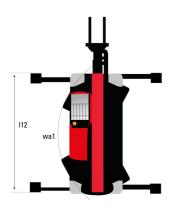

# MRT-X 2660 - Dimensional drawing

| Other data                                        |     | Metric  |
|---------------------------------------------------|-----|---------|
| Length of frame                                   | l14 | 5.69 m  |
| Wheelbase                                         | у   | 3.05 m  |
| Ground clearance                                  | m4  | 0.38 m  |
| Counterweight offset (turret at 90°)              | a7  | 3.37 m  |
| Tilt-up angle                                     | a4  | 12 °    |
| Tilt-down angle                                   | a5  | 110 °   |
| Overall length at stabilisers                     | l12 | 5.30 m  |
| External turning radius (over tyres)              | Wa1 | 4.46 m  |
| Overall width with stabilisers extended           | b7  | 5.79 m  |
| Overall height                                    | h17 | 3.10 m  |
| Frame leveling corrector                          | a9  | +/- 7 ° |
| Ground clearance under front tires on stabilizers | m5  | 0.43 m  |