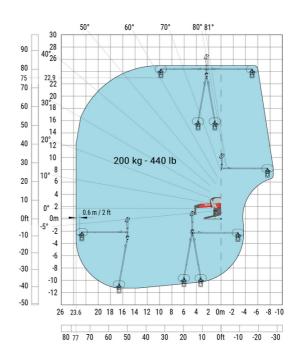

#### MRT-X 2660 - Load chart

# Machine on lowered stabilisers with forks (CAF) Metric

Machine on lowered stabilisers with winch 6000 kg (Metric) Machine on lowered stabilisers with 1500 kg jib with winch (Metric)

Machine on lowered stabilisers with extensible jib with winch (Metric)