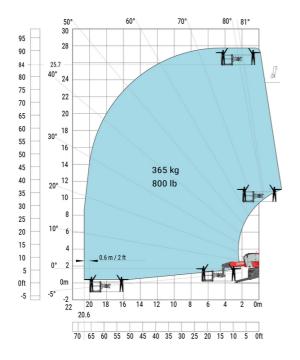

## Machine on lowered stabilisers with 365 kg platform Metric Machine on lowered stabilisers with 1000 kg platform Metric

Machine on lowered stabilisers with 3D positive Metric Machine on lowered stabilisers with 3D positive / negative Metric