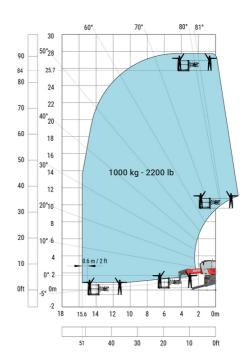

## Machine on lowered stabilisers with 365 kg platform Metric Machine on lowered stabilisers with 1000 kg platform Metric

Machine on lowered stabilisers with 3D positive Metric Machine on lowered stabilisers with 3D positive / negative Metric