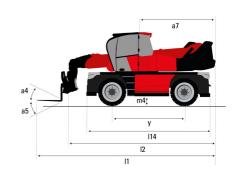

#### **VISION** +

|                                                                 | MRT-x ≥660 Created on May 2, 2024 at 8:23:49 PM |
|-----------------------------------------------------------------|-------------------------------------------------|
| Capacities                                                      | Metric                                          |
| Max. capacity                                                   | 6000 kg                                         |
| Max. lifting height                                             | 25.90 m                                         |
| Max. outreach                                                   | 21.70 m                                         |
| Weight and dimensions                                           |                                                 |
| Overall length (with forks)                                     | l1 9.28 m                                       |
| Length to face of forks                                         | l2 8.08 m                                       |
| Overall width                                                   | b1 2.50 m                                       |
| Overall height                                                  | h17 3.10 m                                      |
| Overall cab width                                               | b4 0.96 m                                       |
| Ground clearance                                                | m4 0.38 m                                       |
| Wheelbase                                                       | y 3.05 m                                        |
| Tilt-up angle                                                   | a4 12 °                                         |
| Tilt-down angle                                                 | a5 110°                                         |
| Turret rotation                                                 | 360 °                                           |
| Overall weight                                                  | 18000 kg                                        |
| Forks length / width / section                                  | I / e / s 1200 mm x 100 mm x 60 mm              |
| Wheels                                                          |                                                 |
| Standard tires                                                  | 445/65 R22,5                                    |
| Drive wheels (front / rear)                                     | 2/2                                             |
| Steering mode                                                   | 2 wheel steer, 4 wheel steer, Crab mode         |
| Stabilisers                                                     |                                                 |
| Stabs Type                                                      | Telescopic Duplex                               |
| Controls with stabs                                             | Stabs Commands Individual or Simultaneou        |
| Engine                                                          |                                                 |
| Engine brand                                                    | Yanmar                                          |
| Engine norm                                                     | Stage IIIA                                      |
| Engine model                                                    | 4TN107FHT-6SMU1                                 |
| I.C. Engine power rating / Power                                | 156 Hp / 115 kW                                 |
| Max. torque / Engine rotation (min)                             | 602 Nm @ 1500 rpm                               |
| Number of cylinders - Capacity of cylinders                     | 4 - 4567 cm³                                    |
| Engine cooling system                                           | Water cooled                                    |
| Electric circuit                                                |                                                 |
| Number of batteries / Battery voltage                           | 2 x 12 V                                        |
| 12V Battery capacity                                            | 120 Ah                                          |
| Battery starting current                                        | (EN)850 A                                       |
| Transmission                                                    |                                                 |
| Transmission type                                               | Hydrostatic                                     |
| Gearbox / Number of gears (forward) / Number of gears (reverse) | Speedshift / 2 / 2                              |
| Max. travel speed                                               | 40 km/h                                         |
| Drawbar pull                                                    | 8600 daN                                        |
| Parking brake                                                   | Automatic negative parking brake                |
| Service brake                                                   | Oil-immersed multi-discs braking on front & r   |
|                                                                 | axles                                           |
| Performances                                                    |                                                 |
| Gradeability (laden / unladen)                                  | 40.40 % / 45.50 %                               |
| Hydraulics                                                      |                                                 |
| Hydraulic pump type                                             | Variable displacement pump                      |
| Hydraulic flow                                                  | 185 l/min                                       |
| Hydraulic Pressure                                              | 350 bar                                         |
| Tank capacities                                                 |                                                 |
| Engine oil                                                      | 131                                             |
| Hydraulic oil                                                   | 260 1                                           |
| Fuel tank                                                       | 270                                             |
| Noise and vibration                                             |                                                 |
| Noise at driving position (LpA)                                 | 68 dB                                           |
| Noise to environment (LwA)                                      | 108 dB                                          |
| Vibration to whole hand/arm                                     | < 2.50 m/s <sup>2</sup>                         |
| Miscellaneous                                                   |                                                 |
| Steering wheels (front / rear)                                  | 2/2                                             |
| Controls                                                        | 2 Joysticks                                     |
| Safety cab homologation                                         | ROPS - FOPS level 2 cab                         |
| Attachment recognition system (E-Reco)                          | Standard                                        |

# MRT-X 2660 - Dimensional drawing

| Other data                                        |     | Metric  |
|---------------------------------------------------|-----|---------|
| Length of frame                                   | l14 | 5.69 m  |
| Wheelbase                                         | у   | 3.05 m  |
| Ground clearance                                  | m4  | 0.38 m  |
| Counterweight offset (turret at 90°)              | a7  | 3.37 m  |
| Tilt-up angle                                     | a4  | 12 °    |
| Tilt-down angle                                   | a5  | 110 °   |
| Overall length at stabilisers                     | l12 | 5.30 m  |
| External turning radius (over tyres)              | Wa1 | 4.46 m  |
| Overall width with stabilisers extended           | b7  | 5.79 m  |
| Overall height                                    | h17 | 3.10 m  |
| Frame leveling corrector                          | a9  | +/- 7 ° |
| Ground clearance under front tires on stabilizers | m5  | 0.43 m  |