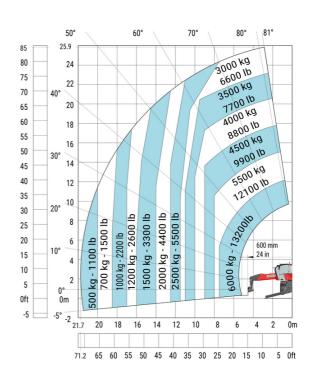

#### MRT-X 2660 - Load chart

# Machine on lowered stabilisers with forks (CAF) Metric

Machine on lowered stabilisers with winch 6000 kg (Metric) Machine on lowered stabilisers with 1500 kg jib with winch (Metric)

Machine on lowered stabilisers with extensible jib with winch (Metric)