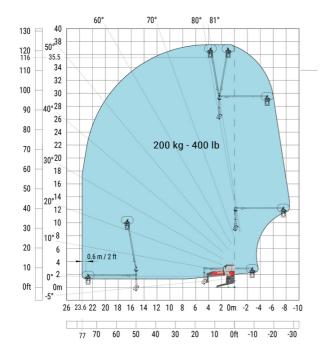

3.10 m  |
| Frame leveling corrector                          | a9  | +/- 7 ° |
| Ground clearance under front tires on stabilizers | m5  | 0.43 m  |

#### MRT-X 2660 - Load chart

### Machine on tyres with forks Metric



# Machine on lowered stabilisers with forks (CAF) Metric



Machine on lowered stabilisers with winch 6000 kg (Metric) Machine on lowered stabilisers with 1500 kg jib with winch (Metric)





Machine on lowered stabilisers with extensible jib with winch (Metric)

Machine on lowered stabilisers with hook 6000 kg (Metric)





## Machine on lowered stabilisers with 365 kg platform Metric Machine on lowered stabilisers with 1000 kg platform Metric





Machine on lowered stabilisers with 3D positive Metric Machine on lowered stabilisers with 3D positive / negative Metric









#### **Head Office**

B.P. 249 - 430 rue de l'Aubinière 44150 Ancenis Cedex - France Tel: +33 (0)2 40 09 10 11 - Fax: +33 (0)2 40 09 10 97 www.manitou.com



This publication provides a description of the configuration versions and options for Manitou products, which may differ for equipment. The equipment presented in this brochure may be part of a series, as an option, or it may not be available, depending on the versions. Manitou reserves the right, at any time and without notice, to amend the specifications described and represented. The specifications provided do not bind the manufacturer. For more details, please contact your Manitou agent. This is not a contractually binding document. The presentation of the products is not contractually binding. List of specifications non-e