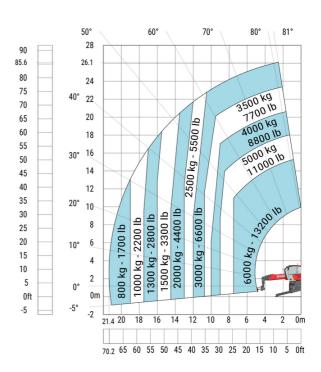

# Machine on lowered stabilisers with forks (CAF) Metric

Machine on lowered stabilisers with winch 6000 kg (Metric) Machine on lowered stabilisers with 1500 kg jib with winch (Metric)

Machine on lowered stabilisers with extensible jib with winch (Metric)

Machine on lowered stabilisers with hook 6000 kg (Metric)