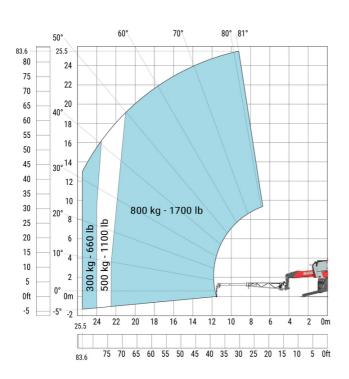

at stabilisers                     | l12 | 5.30 m  |
| External turning radius (over tyres)              | Wa1 | 4.46 m  |
| Overall width with stabilisers extended           | b7  | 5.79 m  |
| Overall height                                    | h17 | 3.10 m  |
| Frame leveling corrector                          | a9  | +/- 7 ° |
| Ground clearance under front tires on stabilizers | m5  | 0.43 m  |

#### MRT-X 2660 - Load chart

### Machine on tyres with forks Metric



# Machine on lowered stabilisers with forks (CAF) Metric



Machine on lowered stabilisers with winch 6000 kg (Metric) Machine on lowered stabilisers with 1500 kg jib with winch (Metric)





Machine on lowered stabilisers with extensible jib with winch (Metric)

Machine on lowered stabilisers with hook 6000 kg (Metric)





## Machine on lowered stabilisers with 365 kg platform Metric Machine on lowered stabilisers with 1000 kg platform Metric





Machine on lowered stabilisers with 3D positive Metric Machine on lowered stabilisers with 3D positive / negative Metric









#### **Head Office**

B.P. 249 - 430 rue de l'Aubinière 44150 Ancenis Cedex - France Tel: +33 (0)2 40 09 10 11 - Fax: +33 (0)2 40 09 10 97 www.manitou.com



This publication provides a description of the configuration versions and options for Manitou products, which may differ for equipment. The equipment presented in this brochure may be part of a series, as an option, or it may not be available, depending on the versions. Manitou reserves the right, at any time and without notice, to amend the specifications described and represen