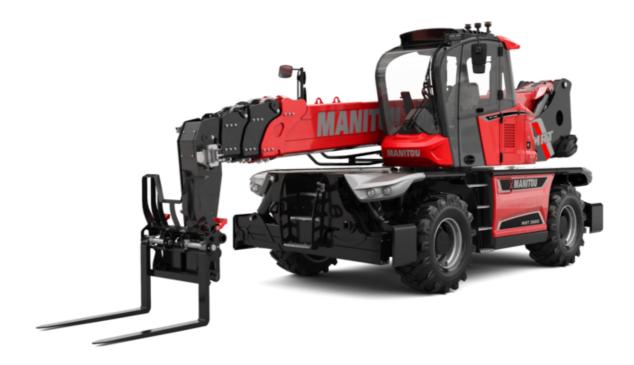

#### **VISION** +

|                                                                 | MRT-x ≥660 Created on May 2, 2024 at 8:23:49 PM |
|-----------------------------------------------------------------|-------------------------------------------------|
| Capacities                                                      | Metric                                          |
| Max. capacity                                                   | 6000 kg                                         |
| Max. lifting height                                             | 25.90 m                                         |
| Max. outreach                                                   | 21.70 m                                         |
| Weight and dimensions                                           |                                                 |
| Overall length (with forks)                                     | l1 9.28 m                                       |
| Length to face of forks                                         | l2 8.08 m                                       |
| Overall width                                                   | b1 2.50 m                                       |
| Overall height                                                  | h17 3.10 m                                      |
| Overall cab width                                               | b4 0.96 m                                       |
| Ground clearance                                                | m4 0.38 m                                       |
| Wheelbase                                                       | y 3.05 m                                        |
| Tilt-up angle                                                   | a4 12 °                                         |
| Tilt-down angle                                                 | a5 110°                                         |
| Turret rotation                                                 | 360 °                                           |
| Overall weight                                                  | 18000 kg                                        |
| Forks length / width / section                                  | I / e / s 1200 mm x 100 mm x 60 mm              |
| Wheels                                                          |                                                 |
| Standard tires                                                  | 445/65 R22,5                                    |
| Drive wheels (front / rear)                                     | 2/2                                             |
| Steering mode                                                   | 2 wheel steer, 4 wheel steer, Crab mode         |
| Stabilisers                                                     |                                                 |
| Stabs Type                                                      | Telescopic Duplex                               |
| Controls with stabs                                             | Stabs Commands Individual or Simultaneou        |
| Engine                                                          |                                                 |
| Engine brand                                                    | Yanmar                                          |
| Engine norm                                                     | Stage IIIA                                      |
| Engine model                                                    | 4TN107FHT-6SMU1                                 |
| I.C. Engine power rating / Power                                | 156 Hp / 115 kW                                 |
| Max. torque / Engine rotation (min)                             | 602 Nm @ 1500 rpm                               |
| Number of cylinders - Capacity of cylinders                     | 4 - 4567 cm³                                    |
| Engine cooling system                                           | Water cooled                                    |
| Electric circuit                                                |                                                 |
| Number of batteries / Battery voltage                           | 2 x 12 V                                        |
| 12V Battery capacity                                            | 120 Ah                                          |
| Battery starting current                                        | (EN)850 A                                       |
| Transmission                                                    |                                                 |
| Transmission type                                               | Hydrostatic                                     |
| Gearbox / Number of gears (forward) / Number of gears (reverse) | Speedshift / 2 / 2                              |
| Max. travel speed                                               | 40 km/h                                         |
| Drawbar pull                                                    | 8600 daN                                        |
| Parking brake                                                   | Automatic negative parking brake                |
| Service brake                                                   | Oil-immersed multi-discs braking on front & r   |
|                                                                 | axles                                           |
| Performances                                                    |                                                 |
| Gradeability (laden / unladen)                                  | 40.40 % / 45.50 %                               |
| Hydraulics                                                      |                                                 |
| Hydraulic pump type                                             | Variable displacement pump                      |
| Hydraulic flow                                                  | 185 l/min                                       |
| Hydraulic Pressure                                              | 350 bar                                         |
| Tank capacities                                                 |                                                 |
| Engine oil                                                      | 131                                             |
| Hydraulic oil                                                   | 260 1                                           |
| Fuel tank                                                       | 270                                             |
| Noise and vibration                                             |                                                 |
| Noise at driving position (LpA)                                 | 68 dB                                           |
| Noise to environment (LwA)                                      | 108 dB                                          |
| Vibration to whole hand/arm                                     | < 2.50 m/s <sup>2</sup>                         |
| Miscellaneous                                                   |                                                 |
| Steering wheels (front / rear)                                  | 2/2                                             |
| Controls                                                        | 2 Joysticks                                     |
| Safety cab homologation                                         | ROPS - FOPS level 2 cab                         |
| Attachment recognition system (E-Reco)                          | Standard                                        |