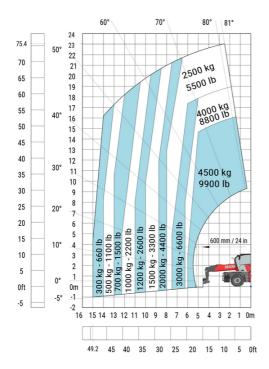

| у   | 3.05 m  |
| Ground clearance                                  | m4  | 0.38 m  |
| Counterweight offset (turret at 90°)              | a7  | 3.37 m  |
| Tilt-up angle                                     | a4  | 12 °    |
| Tilt-down angle                                   | a5  | 110 °   |
| Overall length at stabilisers                     | l12 | 5.30 m  |
| External turning radius (over tyres)              | Wa1 | 4.46 m  |
| Overall width with stabilisers extended           | b7  | 5.79 m  |
| Overall height                                    | h17 | 3.10 m  |
| Frame leveling corrector                          | a9  | +/- 7 ° |
| Ground clearance under front tires on stabilizers | m5  | 0.43 m  |

#### MRT-X 2660 - Load chart

### Machine on tyres with forks Metric



# Machine on lowered stabilisers with forks (CAF) Metric



Machine on lowered stabilisers with winch 6000 kg (Metric) Machine on lowered stabilisers with 1500 kg jib with winch (Metric)





Machine on lowered stabilisers with extensible jib with winch (Metric)

Machine on lowered stabilisers with hook 6000 kg (Metric)





## Machine on lowered stabilisers with 365 kg platform Metric Machine on lowered stabilisers with 1000 kg platform Metric





Machine on lowered stabilisers with 3D positive Metric Machine on lowered stabilisers with 3D positive / negative Metric









#### **Head Office**

B.P. 249 - 430 rue de l'Aubinière 44150 Ancenis Cedex - France Tel: +33 (0)2 40 09 10 11 - Fax: +33 (0)2 40 09 10 97 www.manitou.com



This publication provides a description of the configura