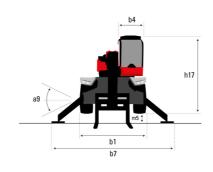

#### **VISION** +

|                                                                 | MRT-x ≥660 Created on May 2, 2024 at 8:23:49 PM |
|-----------------------------------------------------------------|-------------------------------------------------|
| Capacities                                                      | Metric                                          |
| Max. capacity                                                   | 6000 kg                                         |
| Max. lifting height                                             | 25.90 m                                         |
| Max. outreach                                                   | 21.70 m                                         |
| Weight and dimensions                                           |                                                 |
| Overall length (with forks)                                     | l1 9.28 m                                       |
| Length to face of forks                                         | l2 8.08 m                                       |
| Overall width                                                   | b1 2.50 m                                       |
| Overall height                                                  | h17 3.10 m                                      |
| Overall cab width                                               | b4 0.96 m                                       |
| Ground clearance                                                | m4 0.38 m                                       |
| Wheelbase                                                       | y 3.05 m                                        |
| Tilt-up angle                                                   | a4 12 °                                         |
| Tilt-down angle                                                 | a5 110°                                         |
| Turret rotation                                                 | 360 °                                           |
| Overall weight                                                  | 18000 kg                                        |
| Forks length / width / section                                  | I / e / s 1200 mm x 100 mm x 60 mm              |
| Wheels                                                          |                                                 |
| Standard tires                                                  | 445/65 R22,5                                    |
| Drive wheels (front / rear)                                     | 2/2                                             |
| Steering mode                                                   | 2 wheel steer, 4 wheel steer, Crab mode         |
| Stabilisers                                                     |                                                 |
| Stabs Type                                                      | Telescopic Duplex                               |
| Controls with stabs                                             | Stabs Commands Individual or Simultaneou        |
| Engine                                                          |                                                 |
| Engine brand                                                    | Yanmar                                          |
| Engine norm                                                     | Stage IIIA                                      |
| Engine model                                                    | 4TN107FHT-6SMU1                                 |
| I.C. Engine power rating / Power                                | 156 Hp / 115 kW                                 |
| Max. torque / Engine rotation (min)                             | 602 Nm @ 1500 rpm                               |
| Number of cylinders - Capacity of cylinders                     | 4 - 4567 cm³                                    |
| Engine cooling system                                           | Water cooled                                    |
| Electric circuit                                                |                                                 |
| Number of batteries / Battery voltage                           | 2 x 12 V                                        |
| 12V Battery capacity                                            | 120 Ah                                          |
| Battery starting current                                        | (EN)850 A                                       |
| Transmission                                                    |                                                 |
| Transmission type                                               | Hydrostatic                                     |
| Gearbox / Number of gears (forward) / Number of gears (reverse) | Speedshift / 2 / 2                              |
| Max. travel speed                                               | 40 km/h                                         |
| Drawbar pull                                                    | 8600 daN                                        |
| Parking brake                                                   | Automatic negative parking brake                |
| Service brake                                                   | Oil-immersed multi-discs braking on front & r   |
|                                                                 | axles                                           |
| Performances                                                    |                                                 |
| Gradeability (laden / unladen)                                  | 40.40 % / 45.50 %                               |
| Hydraulics                                                      |                                                 |
| Hydraulic pump type                                             | Variable displacement pump                      |
| Hydraulic flow                                                  | 185 l/min                                       |
| Hydraulic Pressure                                              | 350 bar                                         |
| Tank capacities                                                 |                                                 |
| Engine oil                                                      | 131                                             |
| Hydraulic oil                                                   | 260 1                                           |
| Fuel tank                                                       | 270                                             |
| Noise and vibration                                             |                                                 |
| Noise at driving position (LpA)                                 | 68 dB                                           |
| Noise to environment (LwA)                                      | 108 dB                                          |
| Vibration to whole hand/arm                                     | < 2.50 m/s <sup>2</sup>                         |
| Miscellaneous                                                   |                                                 |
| Steering wheels (front / rear)                                  | 2/2                                             |
| Controls                                                        | 2 Joysticks                                     |
| Safety cab homologation                                         | ROPS - FOPS level 2 cab                         |
| Attachment recognition system (E-Reco)                          | Standard                                        |

# MRT-X 2660 - Dimensional drawing

| Other data                                        |     | Metric  |
|---------------------------------------------------|-----|---------|
| Length of frame                                   | l14 | 5.69 m  |
| Wheelbase                                         | у   | 3.05 m  |
| Ground clearance                                  | m4  | 0.38 m  |
| Counterweight offset (turret at 90°)              | a7  | 3.37 m  |
| Tilt-up angle                                     | a4  | 12 °    |
| Tilt-down angle                                   | a5  | 110 °   |
| Overall length at stabilisers                     | l12 | 5.30 m  |
| External turning radius (over tyres)              | Wa1 | 4.46 m  |
| Overall width with stabilisers extended           | b7  | 5.79 m  |
| Overall height                                    | h17 | 3.10 m  |
| Frame leveling corrector                          | a9  | +/- 7 ° |
| Ground clearance under front tires on stabilizers | m5  | 0.43 m  |