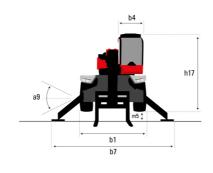

## MRT-X 2660 - Dimensional drawing

| Other data                                        |     | Metric  |
|---------------------------------------------------|-----|---------|
| Length of frame                                   | l14 | 5.69 m  |
| Wheelbase                                         | у   | 3.05 m  |
| Ground clearance                                  | m4  | 0.38 m  |
| Counterweight offset (turret at 90°)              | a7  | 3.37 m  |
| Tilt-up angle                                     | a4  | 12 °    |
| Tilt-down angle                                   | a5  | 110°    |
| Overall length at stabilisers                     | l12 | 5.30 m  |
| External turning radius (over tyres)              | Wa1 | 4.46 m  |
| Overall width with stabilisers extended           | b7  | 5.79 m  |
| Overall height                                    | h17 | 3.10 m  |
| Frame leveling corrector                          | a9  | +/- 7 ° |
| Ground clearance under front tires on stabilizers | m5  | 0.43 m  |