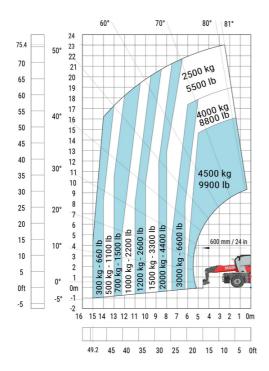

| у   | 3.05 m  |
| Ground clearance                                  | m4  | 0.38 m  |
| Counterweight offset (turret at 90°)              | a7  | 3.37 m  |
| Tilt-up angle                                     | a4  | 12 °    |
| Tilt-down angle                                   | a5  | 110°    |
| Overall length at stabilisers                     | l12 | 5.30 m  |
| External turning radius (over tyres)              | Wa1 | 4.46 m  |
| Overall width with stabilisers extended           | b7  | 5.79 m  |
| Overall height                                    | h17 | 3.10 m  |
| Frame leveling corrector                          | a9  | +/- 7 ° |
| Ground clearance under front tires on stabilizers | m5  | 0.43 m  |

#### MRT-X 2660 - Load chart

#### Machine on tyres with forks Metric



## Machine on lowered stabilisers with forks (CAF) Metric



Machine on lowered stabilisers with winch 6000 kg (Metric) Machine on lowered stabilisers with 1500 kg jib with winch (Metric)





## Machine on lowered stabilisers with extensible jib with winch (Metric)



### Machine on lowered stabilisers with hook 6000 kg (Metric)



#### Machine on lowered stabilisers with 365 kg platform Metric Machine on lowered stabilisers with 1000 kg platform Metric





Machine on lowered stabilisers with 3D positive Metric Machine on lowered stabilisers with 3D positive / negative Metric









#### **Head Office**

B.P. 249 - 430 rue de l'Aubinière 44150 Ancenis Cedex - France Tel: +33 (0)2 40 09 10 11 - Fax: +33 (0)2 40 09 10 97 www.manitou.com



This publication provides a description of the