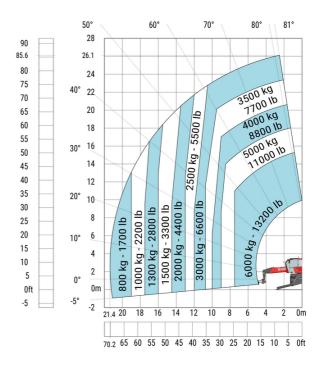

## Machine on lowered stabilisers with forks (CAF) Metric

Machine on lowered stabilisers with winch 6000 kg (Metric) Machine on lowered stabilisers with 1500 kg jib with winch (Metric)