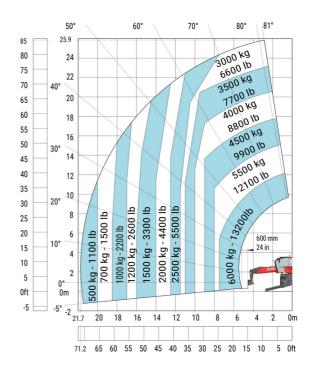

#### MRT-X 2660 - Load chart

## Machine on lowered stabilisers with forks (CAF) Metric

Machine on lowered stabilisers with winch 6000 kg (Metric) Machine on lowered stabilisers with 1500 kg jib with winch (Metric)