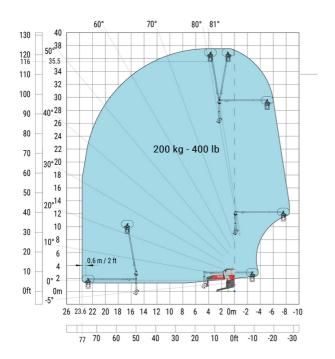

#### MRT-X 2660 - Load chart

#### Machine on lowered stabilisers with 365 kg platform Metric Machine on lowered stabilisers with 1000 kg platform Metric

Machine on lowered stabilisers with 3D positive Metric Machine on lowered stabilisers with 3D positive / negative Metric