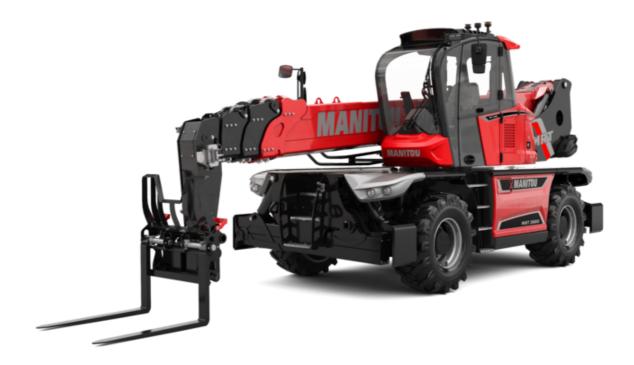

#### **VISION** +

|                                                                                    | <b>MRT-X 2660</b> Created on 2 May 2024 at 23:24:  | 09 UT  |
|------------------------------------------------------------------------------------|----------------------------------------------------|--------|
| Capacities                                                                         | Metric                                             |        |
| Max. capacity                                                                      | 6000 kg                                            |        |
| Max. lifting height                                                                | 25.90 m                                            |        |
| Max. outreach                                                                      | 21.70 m                                            |        |
| Weight and dimensions                                                              |                                                    |        |
| Overall length (with forks)                                                        | l1 9.28 m                                          |        |
| Length to face of forks                                                            | 12 8.08 m                                          |        |
| Overall width                                                                      | b1 2.50 m                                          |        |
| Overall height                                                                     | h17 3.10 m                                         |        |
| Overall cab width                                                                  | b4 0.96 m                                          |        |
| Ground clearance                                                                   | m4 0.38 m                                          |        |
| Wheelbase                                                                          | y 3.05 m                                           |        |
| Tilt-up angle                                                                      | a4 12 °                                            |        |
|                                                                                    |                                                    |        |
| Tilt-down angle                                                                    |                                                    |        |
| Turret rotation                                                                    | 360 °                                              |        |
| Overall weight                                                                     | 18000 kg                                           |        |
| Forks length / width / section                                                     | l / e / s 1200 mm x 100 mm x 60 mm                 |        |
| Wheels                                                                             |                                                    |        |
| Standard tires                                                                     | 445/65 R22,5                                       |        |
| Drive wheels (front / rear)                                                        | 2/2                                                |        |
| Steering mode                                                                      | 2 wheel steer, 4 wheel steer, Crab mod             | de     |
| Stabilisers                                                                        |                                                    |        |
| Stabs Type                                                                         | Telescopic Duplex                                  |        |
| Controls with stabs                                                                | Stabs Commands Individual or Simultane             | eous   |
| Engine                                                                             |                                                    |        |
| Engine brand                                                                       | Yanmar                                             |        |
| Engine norm                                                                        | Stage IIIA                                         |        |
| Engine model                                                                       | 4TN107FHT-6SMU1                                    |        |
| I.C. Engine power rating / Power                                                   | 156 Hp / 115 kW                                    |        |
| Max. torque / Engine rotation (min)                                                | 602 Nm @ 1500 rpm                                  |        |
| Number of cylinders - Capacity of cylinders                                        | 4 - 4567 cm <sup>3</sup>                           |        |
| Engine cooling system                                                              | Water cooled                                       |        |
| Electric circuit                                                                   |                                                    |        |
| Number of batteries / Battery voltage                                              | 2 x 12 V                                           |        |
| 12V Battery capacity                                                               | 120 Ah                                             |        |
| Battery starting current                                                           | (EN)850 A                                          |        |
| Transmission                                                                       | (LIV)000 A                                         |        |
|                                                                                    | Hydrostatic                                        |        |
| Transmission type  Gearbox / Number of gears (forward) / Number of gears (reverse) |                                                    |        |
| - , , , , , ,                                                                      | Speedshift / 2 / 2                                 |        |
| Max. travel speed                                                                  | 40 km/h                                            |        |
| Drawbar pull                                                                       | 8600 daN                                           |        |
| Parking brake                                                                      | Automatic negative parking brake                   |        |
| Service brake                                                                      | Oil-immersed multi-discs braking on front<br>axles | & rear |
| Performances                                                                       | dxic3                                              |        |
| Gradeability (laden / unladen)                                                     | 40.40 % / 45.50 %                                  |        |
| Hydraulics                                                                         | 40.40 % / 45.50 %                                  |        |
| ·                                                                                  | Mariable Berlander                                 |        |
| Hydraulic pump type                                                                | Variable displacement pump                         |        |
| Hydraulic flow                                                                     | 185 l/min                                          |        |
| Hydraulic Pressure                                                                 | 350 bar                                            |        |
| Tank capacities                                                                    |                                                    |        |
| Engine oil                                                                         | 13                                                 |        |
| Hydraulic oil                                                                      | 260 I                                              |        |
| Fuel tank                                                                          | 270                                                |        |
| Noise and vibration                                                                |                                                    |        |
| Noise at driving position (LpA)                                                    | 68 dB                                              |        |
| Noise to environment (LwA)                                                         | 108 dB                                             |        |
| Vibration to whole hand/arm                                                        | < 2.50 m/s²                                        |        |
| Miscellaneous                                                                      |                                                    |        |
| Steering wheels (front / rear)                                                     | 2/2                                                |        |
| Controls                                                                           | 2 Joysticks                                        |        |
| Safety cab homologation                                                            | ROPS - FOPS level 2 cab                            |        |
| Attachment recognition system (E-Reco)                                             | Standard                                           |        |