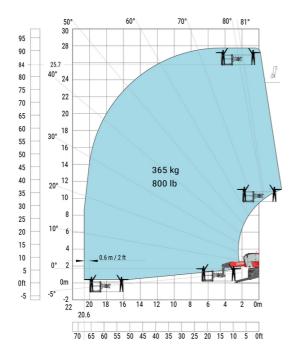

#### Machine on lowered stabilisers with 365 kg platform Metric Machine on lowered stabilisers with 1000 kg platform Metric

Machine on lowered stabilisers with 3D positive Metric Machine on lowered stabilisers with 3D positive / negative Metric