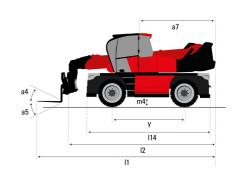

#### **VISION** +

|                                                                                    | <b>MRT-X 2660</b> Created on 2 May 2024 at 23:24:  | 09 UT  |
|------------------------------------------------------------------------------------|----------------------------------------------------|--------|
| Capacities                                                                         | Metric                                             |        |
| Max. capacity                                                                      | 6000 kg                                            |        |
| Max. lifting height                                                                | 25.90 m                                            |        |
| Max. outreach                                                                      | 21.70 m                                            |        |
| Weight and dimensions                                                              |                                                    |        |
| Overall length (with forks)                                                        | l1 9.28 m                                          |        |
| Length to face of forks                                                            | 12 8.08 m                                          |        |
| Overall width                                                                      | b1 2.50 m                                          |        |
| Overall height                                                                     | h17 3.10 m                                         |        |
| Overall cab width                                                                  | b4 0.96 m                                          |        |
| Ground clearance                                                                   | m4 0.38 m                                          |        |
| Wheelbase                                                                          | y 3.05 m                                           |        |
| Tilt-up angle                                                                      | a4 12 °                                            |        |
|                                                                                    |                                                    |        |
| Tilt-down angle                                                                    |                                                    |        |
| Turret rotation                                                                    | 360 °                                              |        |
| Overall weight                                                                     | 18000 kg                                           |        |
| Forks length / width / section                                                     | l / e / s 1200 mm x 100 mm x 60 mm                 |        |
| Wheels                                                                             |                                                    |        |
| Standard tires                                                                     | 445/65 R22,5                                       |        |
| Drive wheels (front / rear)                                                        | 2/2                                                |        |
| Steering mode                                                                      | 2 wheel steer, 4 wheel steer, Crab mod             | de     |
| Stabilisers                                                                        |                                                    |        |
| Stabs Type                                                                         | Telescopic Duplex                                  |        |
| Controls with stabs                                                                | Stabs Commands Individual or Simultane             | eous   |
| Engine                                                                             |                                                    |        |
| Engine brand                                                                       | Yanmar                                             |        |
| Engine norm                                                                        | Stage IIIA                                         |        |
| Engine model                                                                       | 4TN107FHT-6SMU1                                    |        |
| I.C. Engine power rating / Power                                                   | 156 Hp / 115 kW                                    |        |
| Max. torque / Engine rotation (min)                                                | 602 Nm @ 1500 rpm                                  |        |
| Number of cylinders - Capacity of cylinders                                        | 4 - 4567 cm <sup>3</sup>                           |        |
| Engine cooling system                                                              | Water cooled                                       |        |
| Electric circuit                                                                   |                                                    |        |
| Number of batteries / Battery voltage                                              | 2 x 12 V                                           |        |
| 12V Battery capacity                                                               | 120 Ah                                             |        |
| Battery starting current                                                           | (EN)850 A                                          |        |
| Transmission                                                                       | (LIV)000 A                                         |        |
|                                                                                    | Hydrostatic                                        |        |
| Transmission type  Gearbox / Number of gears (forward) / Number of gears (reverse) |                                                    |        |
| - , , , , , ,                                                                      | Speedshift / 2 / 2                                 |        |
| Max. travel speed                                                                  | 40 km/h                                            |        |
| Drawbar pull                                                                       | 8600 daN                                           |        |
| Parking brake                                                                      | Automatic negative parking brake                   |        |
| Service brake                                                                      | Oil-immersed multi-discs braking on front<br>axles | & rear |
| Performances                                                                       | dxic3                                              |        |
| Gradeability (laden / unladen)                                                     | 40.40 % / 45.50 %                                  |        |
| Hydraulics                                                                         | 40.40 % / 45.50 %                                  |        |
| ·                                                                                  | Mariable Berlander                                 |        |
| Hydraulic pump type                                                                | Variable displacement pump                         |        |
| Hydraulic flow                                                                     | 185 l/min                                          |        |
| Hydraulic Pressure                                                                 | 350 bar                                            |        |
| Tank capacities                                                                    |                                                    |        |
| Engine oil                                                                         | 13                                                 |        |
| Hydraulic oil                                                                      | 260 I                                              |        |
| Fuel tank                                                                          | 270                                                |        |
| Noise and vibration                                                                |                                                    |        |
| Noise at driving position (LpA)                                                    | 68 dB                                              |        |
| Noise to environment (LwA)                                                         | 108 dB                                             |        |
| Vibration to whole hand/arm                                                        | < 2.50 m/s²                                        |        |
| Miscellaneous                                                                      |                                                    |        |
| Steering wheels (front / rear)                                                     | 2/2                                                |        |
| Controls                                                                           | 2 Joysticks                                        |        |
| Safety cab homologation                                                            | ROPS - FOPS level 2 cab                            |        |
| Attachment recognition system (E-Reco)                                             | Standard                                           |        |

## MRT-X 2660 - Dimensional drawing

| Other data                                        |     | Metric  |
|---------------------------------------------------|-----|---------|
| Length of frame                                   | l14 | 5.69 m  |
| Wheelbase                                         | у   | 3.05 m  |
| Ground clearance                                  | m4  | 0.38 m  |
| Counterweight offset (turret at 90°)              | a7  | 3.37 m  |
| Tilt-up angle                                     | a4  | 12 °    |
| Tilt-down angle                                   | a5  | 110°    |
| Overall length at stabilisers                     | l12 | 5.30 m  |
| External turning radius (over tyres)              | Wa1 | 4.46 m  |
| Overall width with stabilisers extended           | b7  | 5.79 m  |
| Overall height                                    | h17 | 3.10 m  |
| Frame leveling corrector                          | a9  | +/- 7 ° |
| Ground clearance under front tires on stabilizers | m5  | 0.43 m  |