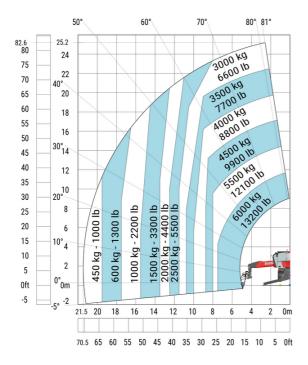

#### MRT-X 2660 - Load chart

### Machine on lowered stabilisers with hook 6000 kg (Metric)