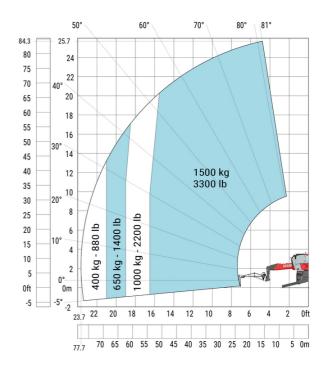

#### MRT-X 2660 - Load chart

## Machine on lowered stabilisers with extensible jib with winch (Metric)