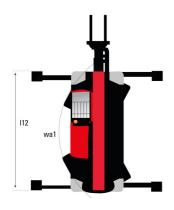

## MRT-X 2660 - Dimensional drawing

| Other data                                        |     | Metric  |
|---------------------------------------------------|-----|---------|
| Length of frame                                   | l14 | 5.69 m  |
| Wheelbase                                         | у   | 3.05 m  |
| Ground clearance                                  | m4  | 0.38 m  |
| Counterweight offset (turret at 90°)              | a7  | 3.37 m  |
| Tilt-up angle                                     | a4  | 12 °    |
| Tilt-down angle                                   | a5  | 110°    |
| Overall length at stabilisers                     | l12 | 5.30 m  |
| External turning radius (over tyres)              | Wa1 | 4.46 m  |
| Overall width with stabilisers extended           | b7  | 5.79 m  |
| Overall height                                    | h17 | 3.10 m  |
| Frame leveling corrector                          | a9  | +/- 7 ° |
| Ground clearance under front tires on stabilizers | m5  | 0.43 m  |