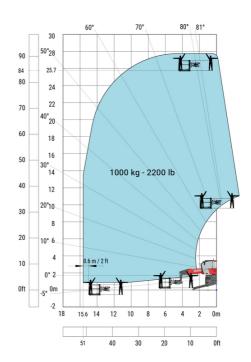

#### Machine on lowered stabilisers with 365 kg platform Metric Machine on lowered stabilisers with 1000 kg platform Metric

Machine on lowered stabilisers with 3D positive Metric Machine on lowered stabilisers with 3D positive / negative Metric