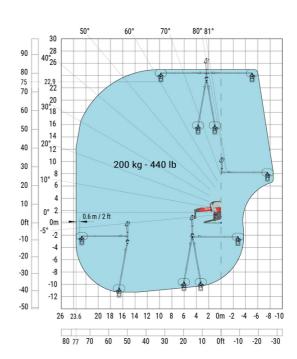

#### MRT-X 2660 - Load chart

#### Machine on lowered stabilisers with 365 kg platform Metric Machine on lowered stabilisers with 1000 kg platform Metric

Machine on lowered stabilisers with 3D positive Metric Machine on lowered stabilisers with 3D positive / negative Metric