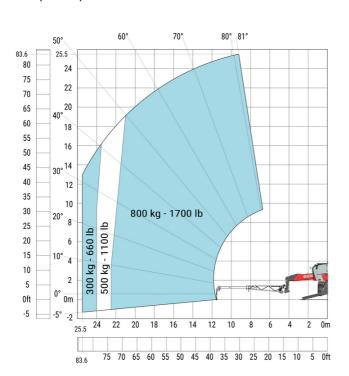

| a5  | 110°    |
| Overall length at stabilisers                     | l12 | 5.30 m  |
| External turning radius (over tyres)              | Wa1 | 4.46 m  |
| Overall width with stabilisers extended           | b7  | 5.79 m  |
| Overall height                                    | h17 | 3.10 m  |
| Frame leveling corrector                          | a9  | +/- 7 ° |
| Ground clearance under front tires on stabilizers | m5  | 0.43 m  |

#### MRT-X 2660 - Load chart

#### Machine on tyres with forks Metric



## Machine on lowered stabilisers with forks (CAF) Metric



Machine on lowered stabilisers with winch 6000 kg (Metric) Machine on lowered stabilisers with 1500 kg jib with winch (Metric)





## Machine on lowered stabilisers with extensible jib with winch (Metric)



### Machine on lowered stabilisers with hook 6000 kg (Metric)



#### Machine on lowered stabilisers with 365 kg platform Metric Machine on lowered stabilisers with 1000 kg platform Metric





Machine on lowered stabilisers with 3D positive Metric Machine on lowered stabilisers with 3D positive / negative Metric









#### **Head Office**

B.P. 249 - 430 rue de l'Aubinière 44150 Ancenis Cedex - France Tel: +33 (0)2 40 09 10 11 - Fax: +33 (0)2 40 09 10 97 www.manitou.com



This publication provides a description of the configuration versions and options for Manitou products, which may differ for equipment. The equipment presented in this brochure may be part of a series, as an option, or it may not be available, depending on the versions. Manitou reserves the right, at any time and w