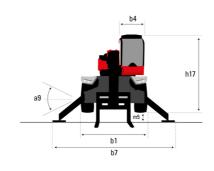

#### **VISION** +

|                                                                 | MRT-X 2660 Created on 2 May 2024 at 9:13:11 PM U |
|-----------------------------------------------------------------|--------------------------------------------------|
| Capacities                                                      | Metric                                           |
| Max. capacity                                                   | 6000 kg                                          |
| Max. lifting height                                             | 25.90 m                                          |
| Max. outreach                                                   | 21.70 m                                          |
| Weight and dimensions                                           |                                                  |
| Overall length (with forks)                                     | l1 9.28 m                                        |
| Length to face of forks                                         | 12 8.08 m                                        |
| Overall width                                                   | b1 2.50 m                                        |
| Overall height                                                  | h17 3.10 m                                       |
| Overall cab width                                               | b4 0.96 m                                        |
| Ground clearance                                                | m4 0.38 m                                        |
| Wheelbase                                                       | y 3.05 m                                         |
| Tilt-up angle                                                   | a4 12 °                                          |
| Tilt-down angle                                                 | a5 110 °                                         |
| Turret rotation                                                 | 360 °                                            |
| Overall weight                                                  | 18000 kg                                         |
| Forks length / width / section                                  | I / e / s 1200 mm x 100 mm x 60 mm               |
| Wheels                                                          | 17 67 5 1200 11111 X 100 111111 X 00 111111      |
| Standard tires                                                  | 445/65 R22,5                                     |
|                                                                 | 2/2                                              |
| Drive wheels (front / rear)                                     |                                                  |
| Steering mode                                                   | 2 wheel steer, 4 wheel steer, Crab mode          |
| Stabilisers                                                     |                                                  |
| Stabs Type                                                      | Telescopic Duplex                                |
| Controls with stabs                                             | Stabs Commands Individual or Simultaneous        |
| Engine                                                          |                                                  |
| Engine brand                                                    | Yanmar                                           |
| Engine norm                                                     | Stage IIIA                                       |
| Engine model                                                    | 4TN107FHT-6SMU1                                  |
| I.C. Engine power rating / Power                                | 156 Hp / 115 kW                                  |
| Max. torque / Engine rotation (min)                             | 602 Nm @ 1500 rpm                                |
| Number of cylinders - Capacity of cylinders                     | 4 - 4567 cm <sup>3</sup>                         |
| Engine cooling system                                           | Water cooled                                     |
| Electric circuit                                                |                                                  |
| Number of batteries / Battery voltage                           | 2 x 12 V                                         |
| 12V Battery capacity                                            | 120 Ah                                           |
| Battery starting current                                        | (EN)850 A                                        |
| Transmission                                                    |                                                  |
| Transmission type                                               | Hydrostatic                                      |
| Gearbox / Number of gears (forward) / Number of gears (reverse) | Speedshift / 2 / 2                               |
| Max. travel speed                                               | 40 km/h                                          |
| Drawbar pull                                                    | 8600 daN                                         |
| Parking brake                                                   | Automatic negative parking brake                 |
| Service brake                                                   | Oil-immersed multi-discs braking on front & rear |
|                                                                 | axles                                            |
| Performances                                                    |                                                  |
| Gradeability (laden / unladen)                                  | 40.40 % / 45.50 %                                |
| Hydraulics                                                      |                                                  |
| Hydraulic pump type                                             | Variable displacement pump                       |
| Hydraulic flow                                                  | 185 l/min                                        |
| Hydraulic Pressure                                              | 350 bar                                          |
| Tank capacities                                                 |                                                  |
| Engine oil                                                      | 13                                               |
| Hydraulic oil                                                   | 260 I                                            |
| Fuel tank                                                       | 270                                              |
| Noise and vibration                                             |                                                  |
| Noise at driving position (LpA)                                 | 68 dB                                            |
| Noise to environment (LwA)                                      | 108 dB                                           |
| Vibration to whole hand/arm                                     | < 2.50 m/s²                                      |
| Miscellaneous                                                   |                                                  |
| Steering wheels (front / rear)                                  | 2/2                                              |
| Controls                                                        | 2 Joysticks                                      |
| Safety cab homologation                                         | ROPS - FOPS level 2 cab                          |
| Attachment recognition system (E-Reco)                          | Standard                                         |

## MRT-X 2660 - Dimensional drawing

| Other data                                        |     | Metric  |
|---------------------------------------------------|-----|---------|
| Length of frame                                   | l14 | 5.69 m  |
| Wheelbase                                         | у   | 3.05 m  |
| Ground clearance                                  | m4  | 0.38 m  |
| Counterweight offset (turret at 90°)              | a7  | 3.37 m  |
| Tilt-up angle                                     | a4  | 12 °    |
| Tilt-down angle                                   | a5  | 110°    |
| Overall length at stabilisers                     | l12 | 5.30 m  |
| External turning radius (over tyres)              | Wa1 | 4.46 m  |
| Overall width with stabilisers extended           | b7  | 5.79 m  |
| Overall height                                    | h17 | 3.10 m  |
| Frame leveling corrector                          | a9  | +/- 7 ° |
| Ground clearance under front tires on stabilizers | m5  | 0.43 m  |