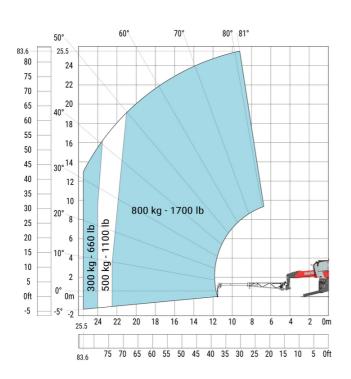

| a5  | 110°    |
| Overall length at stabilisers                     | l12 | 5.30 m  |
| External turning radius (over tyres)              | Wa1 | 4.46 m  |
| Overall width with stabilisers extended           | b7  | 5.79 m  |
| Overall height                                    | h17 | 3.10 m  |
| Frame leveling corrector                          | a9  | +/- 7 ° |
| Ground clearance under front tires on stabilizers | m5  | 0.43 m  |

#### MRT-X 2660 - Load chart

### Machine on tyres with forks Metric



## Machine on lowered stabilisers with forks (CAF) Metric



Machine on lowered stabilisers with winch 6000 kg (Metric) Machine on lowered stabilisers with 1500 kg jib with winch (Metric)





# Machine on lowered stabilisers with extensible jib with winch (Metric)



## Machine on lowered stabilisers with hook 6000 kg (Metric)



### Machine on lowered stabilisers with 365 kg platform Metric Machine on lowered stabilisers with 1000 kg platform Metric





Machine on lowered stabilisers with 3D positive Metric Machine on lowered stabilisers with 3D positive / negative Metric









#### **Head Office**

B.P. 249 - 430 rue de l'Aubinière 44150 Ancenis Cedex - France Tel: +33 (0)2 40 09 10 11 - Fax: +33 (0)2 40 09 10 97 www.manitou.com



This publication provides a description of the configuration versions and options for Manitou products, which may differ for equipment. The equipment presented in this brochure may be part of a series, as an option, or it may not be available, depending on the versions. Manitou reserves the right, at any time and wit