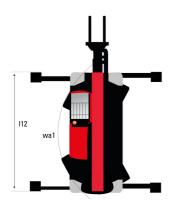

## MRT-X 2660 - Dimensional drawing

| Other data                                        |     | Metric  |
|---------------------------------------------------|-----|---------|
| Length of frame                                   | l14 | 5.69 m  |
| Wheelbase                                         | у   | 3.05 m  |
| Ground clearance                                  | m4  | 0.38 m  |
| Counterweight offset (turret at 90°)              | a7  | 3.37 m  |
| Tilt-up angle                                     | a4  | 12 °    |
| Tilt-down angle                                   | a5  | 110°    |
| Overall length at stabilisers                     | l12 | 5.30 m  |
| External turning radius (over tyres)              | Wa1 | 4.46 m  |
| Overall width with stabilisers extended           | b7  | 5.79 m  |
| Overall height                                    | h17 | 3.10 m  |
| Frame leveling corrector                          | a9  | +/- 7 ° |
| Ground clearance under front tires on stabilizers | m5  | 0.43 m  |