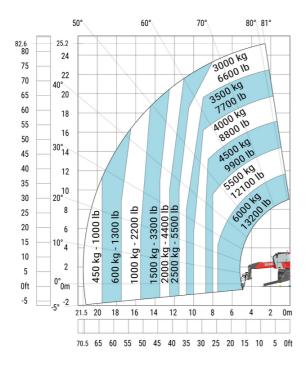

#### MRT-X 2660 - Load chart

## Machine on lowered stabilisers with hook 6000 kg (Metric)