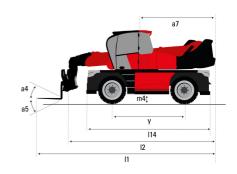

#### **VISION** +

|                                                                 | MRT-X 2660 Created on 2 May 2024 at 9:13:11 PM U |
|-----------------------------------------------------------------|--------------------------------------------------|
| Capacities                                                      | Metric                                           |
| Max. capacity                                                   | 6000 kg                                          |
| Max. lifting height                                             | 25.90 m                                          |
| Max. outreach                                                   | 21.70 m                                          |
| Weight and dimensions                                           |                                                  |
| Overall length (with forks)                                     | l1 9.28 m                                        |
| Length to face of forks                                         | 12 8.08 m                                        |
| Overall width                                                   | b1 2.50 m                                        |
| Overall height                                                  | h17 3.10 m                                       |
| Overall cab width                                               | b4 0.96 m                                        |
| Ground clearance                                                | m4 0.38 m                                        |
| Wheelbase                                                       | y 3.05 m                                         |
| Tilt-up angle                                                   | a4 12 °                                          |
| Tilt-down angle                                                 | a5 110 °                                         |
| Turret rotation                                                 | 360 °                                            |
| Overall weight                                                  | 18000 kg                                         |
| Forks length / width / section                                  | I / e / s 1200 mm x 100 mm x 60 mm               |
| Wheels                                                          | 17 67 5 1200 11111 X 100 111111 X 00 111111      |
| Standard tires                                                  | 445/65 R22,5                                     |
|                                                                 | 2/2                                              |
| Drive wheels (front / rear)                                     |                                                  |
| Steering mode                                                   | 2 wheel steer, 4 wheel steer, Crab mode          |
| Stabilisers                                                     |                                                  |
| Stabs Type                                                      | Telescopic Duplex                                |
| Controls with stabs                                             | Stabs Commands Individual or Simultaneous        |
| Engine                                                          |                                                  |
| Engine brand                                                    | Yanmar                                           |
| Engine norm                                                     | Stage IIIA                                       |
| Engine model                                                    | 4TN107FHT-6SMU1                                  |
| I.C. Engine power rating / Power                                | 156 Hp / 115 kW                                  |
| Max. torque / Engine rotation (min)                             | 602 Nm @ 1500 rpm                                |
| Number of cylinders - Capacity of cylinders                     | 4 - 4567 cm <sup>3</sup>                         |
| Engine cooling system                                           | Water cooled                                     |
| Electric circuit                                                |                                                  |
| Number of batteries / Battery voltage                           | 2 x 12 V                                         |
| 12V Battery capacity                                            | 120 Ah                                           |
| Battery starting current                                        | (EN)850 A                                        |
| Transmission                                                    |                                                  |
| Transmission type                                               | Hydrostatic                                      |
| Gearbox / Number of gears (forward) / Number of gears (reverse) | Speedshift / 2 / 2                               |
| Max. travel speed                                               | 40 km/h                                          |
| Drawbar pull                                                    | 8600 daN                                         |
| Parking brake                                                   | Automatic negative parking brake                 |
| Service brake                                                   | Oil-immersed multi-discs braking on front & rear |
|                                                                 | axles                                            |
| Performances                                                    |                                                  |
| Gradeability (laden / unladen)                                  | 40.40 % / 45.50 %                                |
| Hydraulics                                                      |                                                  |
| Hydraulic pump type                                             | Variable displacement pump                       |
| Hydraulic flow                                                  | 185 l/min                                        |
| Hydraulic Pressure                                              | 350 bar                                          |
| Tank capacities                                                 |                                                  |
| Engine oil                                                      | 13                                               |
| Hydraulic oil                                                   | 260 I                                            |
| Fuel tank                                                       | 270                                              |
| Noise and vibration                                             |                                                  |
| Noise at driving position (LpA)                                 | 68 dB                                            |
| Noise to environment (LwA)                                      | 108 dB                                           |
| Vibration to whole hand/arm                                     | < 2.50 m/s²                                      |
| Miscellaneous                                                   |                                                  |
| Steering wheels (front / rear)                                  | 2/2                                              |
| Controls                                                        | 2 Joysticks                                      |
| Safety cab homologation                                         | ROPS - FOPS level 2 cab                          |
| Attachment recognition system (E-Reco)                          | Standard                                         |

## MRT-X 2660 - Dimensional drawing

| Other data                                        |     | Metric  |
|---------------------------------------------------|-----|---------|
| Length of frame                                   | l14 | 5.69 m  |
| Wheelbase                                         | у   | 3.05 m  |
| Ground clearance                                  | m4  | 0.38 m  |
| Counterweight offset (turret at 90°)              | a7  | 3.37 m  |
| Tilt-up angle                                     | a4  | 12 °    |
| Tilt-down angle                                   | a5  | 110°    |
| Overall length at stabilisers                     | l12 | 5.30 m  |
| External turning radius (over tyres)              | Wa1 | 4.46 m  |
| Overall width with stabilisers extended           | b7  | 5.79 m  |
| Overall height                                    | h17 | 3.10 m  |
| Frame leveling corrector                          | a9  | +/- 7 ° |
| Ground clearance under front tires on stabilizers | m5  | 0.43 m  |