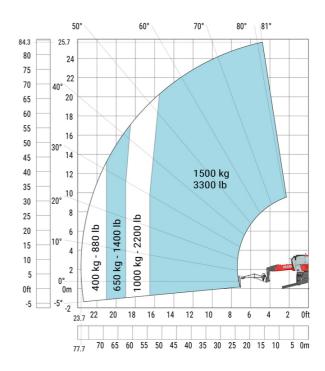

#### MRT-X 2660 - Load chart

### Machine on lowered stabilisers with 365 kg platform Metric Machine on lowered stabilisers with 1000 kg platform Metric

Machine on lowered stabilisers with 3D positive Metric Machine on lowered stabilisers with 3D positive / negative Metric