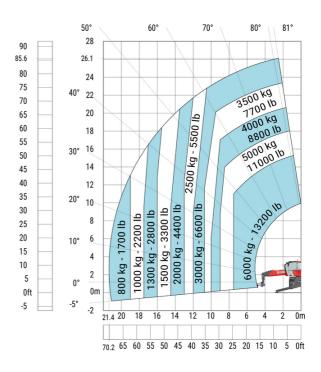

#### MRT-X 2660 - Load chart

## Machine on lowered stabilisers with forks (CAF) Metric

Machine on lowered stabilisers with winch 6000 kg (Metric) Machine on lowered stabilisers with 1500 kg jib with winch (Metric)