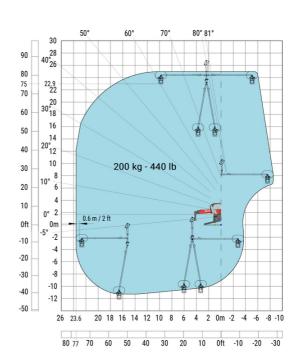

#### MRT-X 2660 - Load chart

## Machine on lowered stabilisers with forks (CAF) Metric

Machine on lowered stabilisers with winch 6000 kg (Metric) Machine on lowered stabilisers with 1500 kg jib with winch (Metric)