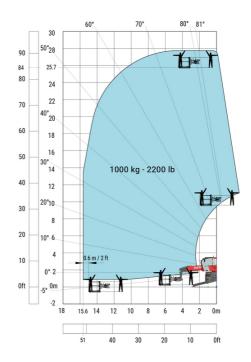

#### MRT-X 2660 - Load chart

### Machine on lowered stabilisers with 365 kg platform Metric Machine on lowered stabilisers with 1000 kg platform Metric

Machine on lowered stabilisers with 3D positive Metric Machine on lowered stabilisers with 3D positive / negative Metric