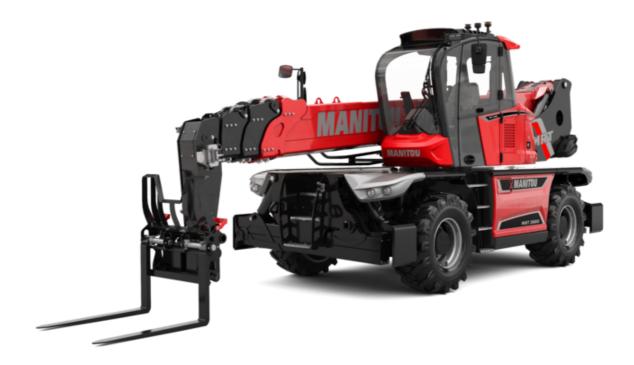

# **MRT-X 2660**

#### **VISION** +

|                                                                 | MRT-X 2660 Created on 2 May 2024 at 9:13:11 PM U |
|-----------------------------------------------------------------|--------------------------------------------------|
| Capacities                                                      | Metric                                           |
| Max. capacity                                                   | 6000 kg                                          |
| Max. lifting height                                             | 25.90 m                                          |
| Max. outreach                                                   | 21.70 m                                          |
| Weight and dimensions                                           |                                                  |
| Overall length (with forks)                                     | l1 9.28 m                                        |
| Length to face of forks                                         | 12 8.08 m                                        |
| Overall width                                                   | b1 2.50 m                                        |
| Overall height                                                  | h17 3.10 m                                       |
| Overall cab width                                               | b4 0.96 m                                        |
| Ground clearance                                                | m4 0.38 m                                        |
| Wheelbase                                                       | y 3.05 m                                         |
| Tilt-up angle                                                   | a4 12 °                                          |
| Tilt-down angle                                                 | a5 110 °                                         |
| Turret rotation                                                 | 360 °                                            |
| Overall weight                                                  | 18000 kg                                         |
| Forks length / width / section                                  | I / e / s 1200 mm x 100 mm x 60 mm               |
| Wheels                                                          | 17 67 5 1200 11111 X 100 111111 X 00 111111      |
| Standard tires                                                  | 445/65 R22,5                                     |
|                                                                 | 2/2                                              |
| Drive wheels (front / rear)                                     |                                                  |
| Steering mode                                                   | 2 wheel steer, 4 wheel steer, Crab mode          |
| Stabilisers                                                     |                                                  |
| Stabs Type                                                      | Telescopic Duplex                                |
| Controls with stabs                                             | Stabs Commands Individual or Simultaneous        |
| Engine                                                          |                                                  |
| Engine brand                                                    | Yanmar                                           |
| Engine norm                                                     | Stage IIIA                                       |
| Engine model                                                    | 4TN107FHT-6SMU1                                  |
| I.C. Engine power rating / Power                                | 156 Hp / 115 kW                                  |
| Max. torque / Engine rotation (min)                             | 602 Nm @ 1500 rpm                                |
| Number of cylinders - Capacity of cylinders                     | 4 - 4567 cm <sup>3</sup>                         |
| Engine cooling system                                           | Water cooled                                     |
| Electric circuit                                                |                                                  |
| Number of batteries / Battery voltage                           | 2 x 12 V                                         |
| 12V Battery capacity                                            | 120 Ah                                           |
| Battery starting current                                        | (EN)850 A                                        |
| Transmission                                                    |                                                  |
| Transmission type                                               | Hydrostatic                                      |
| Gearbox / Number of gears (forward) / Number of gears (reverse) | Speedshift / 2 / 2                               |
| Max. travel speed                                               | 40 km/h                                          |
| Drawbar pull                                                    | 8600 daN                                         |
| Parking brake                                                   | Automatic negative parking brake                 |
| Service brake                                                   | Oil-immersed multi-discs braking on front & rear |
|                                                                 | axles                                            |
| Performances                                                    |                                                  |
| Gradeability (laden / unladen)                                  | 40.40 % / 45.50 %                                |
| Hydraulics                                                      |                                                  |
| Hydraulic pump type                                             | Variable displacement pump                       |
| Hydraulic flow                                                  | 185 l/min                                        |
| Hydraulic Pressure                                              | 350 bar                                          |
| Tank capacities                                                 |                                                  |
| Engine oil                                                      | 13                                               |
| Hydraulic oil                                                   | 260 I                                            |
| Fuel tank                                                       | 270                                              |
| Noise and vibration                                             |                                                  |
| Noise at driving position (LpA)                                 | 68 dB                                            |
| Noise to environment (LwA)                                      | 108 dB                                           |
| Vibration to whole hand/arm                                     | < 2.50 m/s²                                      |
| Miscellaneous                                                   |                                                  |
| Steering wheels (front / rear)                                  | 2/2                                              |
| Controls                                                        | 2 Joysticks                                      |
| Safety cab homologation                                         | ROPS - FOPS level 2 cab                          |
| Attachment recognition system (E-Reco)                          | Standard                                         |