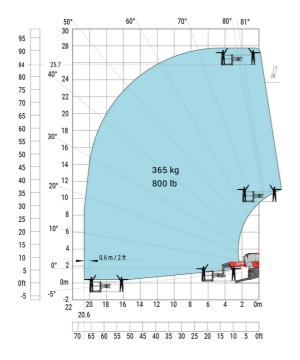

#### MRT-X 2660 - Load chart

### Machine on lowered stabilisers with 365 kg platform Metric Machine on lowered stabilisers with 1000 kg platform Metric

Machine on lowered stabilisers with 3D positive Metric Machine on lowered stabilisers with 3D positive / negative Metric