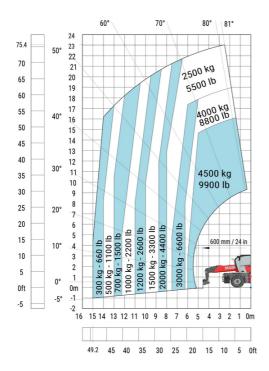

| у   | 3.05 m  |
| Ground clearance                                  | m4  | 0.38 m  |
| Counterweight offset (turret at 90°)              | a7  | 3.37 m  |
| Tilt-up angle                                     | a4  | 12 °    |
| Tilt-down angle                                   | a5  | 110°    |
| Overall length at stabilisers                     | l12 | 5.30 m  |
| External turning radius (over tyres)              | Wa1 | 4.46 m  |
| Overall width with stabilisers extended           | b7  | 5.79 m  |
| Overall height                                    | h17 | 3.10 m  |
| Frame leveling corrector                          | a9  | +/- 7 ° |
| Ground clearance under front tires on stabilizers | m5  | 0.43 m  |

#### MRT-X 2660 - Load chart

### Machine on tyres with forks Metric



## Machine on lowered stabilisers with forks (CAF) Metric



Machine on lowered stabilisers with winch 6000 kg (Metric) Machine on lowered stabilisers with 1500 kg jib with winch (Metric)





# Machine on lowered stabilisers with extensible jib with winch (Metric)



## Machine on lowered stabilisers with hook 6000 kg (Metric)



### Machine on lowered stabilisers with 365 kg platform Metric Machine on lowered stabilisers with 1000 kg platform Metric





Machine on lowered stabilisers with 3D positive Metric Machine on lowered stabilisers with 3D positive / negative Metric









#### **Head Office**

B.P. 249 - 430 rue de l'Aubinière 44150 Ancenis Cedex - France Tel: +33 (0)2 40 09 10 11 - Fax: +33 (0)2 40 09 10 97 www.manitou.com



This publication provides a description of the co