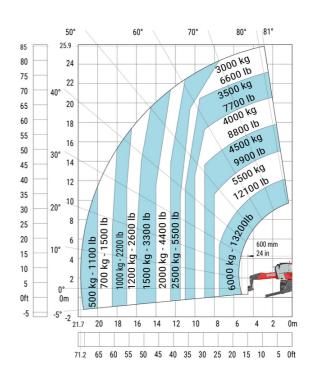

#### MRT-X 2660 - Load chart

## Machine on lowered stabilisers with forks (CAF) Metric

Machine on lowered stabilisers with winch 6000 kg (Metric) Machine on lowered stabilisers with 1500 kg jib with winch (Metric)