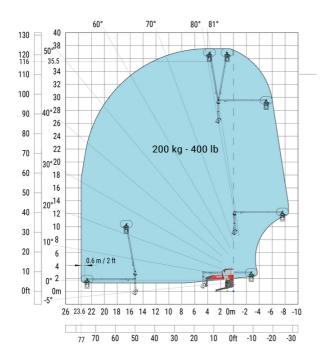

|
| Frame leveling corrector                          | a9  | +/- 7 ° |
| Ground clearance under front tires on stabilizers | m5  | 0.43 m  |

#### MRT-X 2660 - Load chart

### Machine on tyres with forks Metric



## Machine on lowered stabilisers with forks (CAF) Metric



Machine on lowered stabilisers with winch 6000 kg (Metric) Machine on lowered stabilisers with 1500 kg jib with winch (Metric)





# Machine on lowered stabilisers with extensible jib with winch (Metric)



## Machine on lowered stabilisers with hook 6000 kg (Metric)



### Machine on lowered stabilisers with 365 kg platform Metric Machine on lowered stabilisers with 1000 kg platform Metric





Machine on lowered stabilisers with 3D positive Metric Machine on lowered stabilisers with 3D positive / negative Metric









#### **Head Office**

B.P. 249 - 430 rue de l'Aubinière 44150 Ancenis Cedex - France Tel: +33 (0)2 40 09 10 11 - Fax: +33 (0)2 40 09 10 97 www.manitou.com



This publication provides a description of the configuration versions and options for Manitou products, which may differ for equipment. The equipment presented in this brochure may be part of a series, as an option, or it may not be available, depending on the versions. Manitou reserves the right, at any time and without notice, to amend the specifications described and represented. The specifications provided do not bind the manufacturer. For more details, please contact your Manitou agent. This is not a contractually binding document. The presentation of the products is not contractually binding. List of specifications non-e