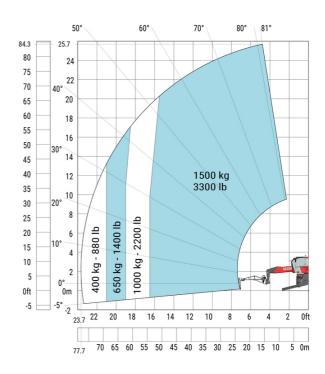

#### MRT-X 2660 - Load chart

## Machine on lowered stabilisers with 365 kg platform Metric Machine on lowered stabilisers with 1000 kg platform Metric

Machine on lowered stabilisers with 3D positive Metric Machine on lowered stabilisers with 3D positive / negative Metric