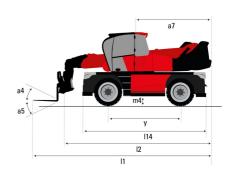

#### **VISION** +

|                                                                 | MRT-x 2660 Created on 3 May 2024 at 2:41:58 PM  |
|-----------------------------------------------------------------|-------------------------------------------------|
| Capacities                                                      | Metric                                          |
| Max. capacity                                                   | 6000 kg                                         |
| Max. lifting height                                             | 25.90 m                                         |
| Max. outreach                                                   | 21.70 m                                         |
| Weight and dimensions                                           |                                                 |
| Overall length (with forks)                                     | l1 9.28 m                                       |
| Length to face of forks                                         | l2 8.08 m                                       |
| Overall width                                                   | b1 2.50 m                                       |
| Overall height                                                  | h17 3.10 m                                      |
| Overall cab width                                               | b4 0.96 m                                       |
| Ground clearance                                                | m4 0.38 m                                       |
| Wheelbase                                                       | y 3.05 m                                        |
| Tilt-up angle                                                   | a4 12°                                          |
| Tilt-down angle                                                 | a5 110°                                         |
| Turret rotation                                                 | 360°                                            |
| Overall weight                                                  | 18000 kg                                        |
| Forks length / width / section                                  | I / e / s 1200 mm x 100 mm x 60 mm              |
| Wheels                                                          |                                                 |
| Standard tires                                                  | 445/65 R22,5                                    |
| Drive wheels (front / rear)                                     | 2/2                                             |
| Steering mode                                                   | 2 wheel steer, 4 wheel steer, Crab mode         |
| Stabilisers                                                     |                                                 |
| Stabs Type                                                      | Telescopic Duplex                               |
| Controls with stabs                                             | Stabs Commands Individual or Simultaneous       |
| Engine                                                          |                                                 |
| Engine brand                                                    | Yanmar                                          |
| Engine norm                                                     | Stage IIIA                                      |
| Engine model                                                    | 4TN107FHT-6SMU1                                 |
| I.C. Engine power rating / Power                                | 156 Hp / 115 kW                                 |
| Max. torque / Engine rotation (min)                             | 602 Nm @ 1500 rpm                               |
| Number of cylinders - Capacity of cylinders                     | 4 - 4567 cm³                                    |
| Engine cooling system                                           | Water cooled                                    |
| Electric circuit                                                |                                                 |
| Number of batteries / Battery voltage                           | 2 x 12 V                                        |
| 12V Battery capacity                                            | 120 Ah                                          |
| Battery starting current                                        | (EN)850 A                                       |
| Transmission                                                    |                                                 |
| Transmission type                                               | Hydrostatic                                     |
| Gearbox / Number of gears (forward) / Number of gears (reverse) | Speedshift / 2 / 2                              |
| Max. travel speed                                               | 40 km/h                                         |
| Drawbar pull                                                    | 8600 daN                                        |
| Parking brake                                                   | Automatic negative parking brake                |
| Service brake                                                   | Oil-immersed multi-discs braking on front & rea |
|                                                                 | axles                                           |
| Performances                                                    |                                                 |
| Gradeability (laden / unladen)                                  | 40.40 % / 45.50 %                               |
| Hydraulics                                                      |                                                 |
| Hydraulic pump type                                             | Variable displacement pump                      |
| Hydraulic flow                                                  | 185 l/min                                       |
| Hydraulic Pressure                                              | 350 bar                                         |
| Tank capacities                                                 |                                                 |
| Engine oil                                                      | 13                                              |
| Hydraulic oil                                                   | 260                                             |
| Fuel tank                                                       | 270                                             |
| Noise and vibration                                             |                                                 |
| Noise at driving position (LpA)                                 | 68 dB                                           |
| Noise to environment (LwA)                                      | 108 dB                                          |
| Vibration to whole hand/arm                                     | < 2.50 m/s <sup>2</sup>                         |
| Miscellaneous                                                   |                                                 |
| Steering wheels (front / rear)                                  | 2/2                                             |
| Controls                                                        | 2 Joysticks                                     |
| Safety cab homologation                                         | ROPS - FOPS level 2 cab                         |
| Attachment recognition system (E-Reco)                          | Standard                                        |

# MRT-X 2660 - Dimensional drawing

| Other data                                        |     | Metric  |
|---------------------------------------------------|-----|---------|
| Length of frame                                   | l14 | 5.69 m  |
| Wheelbase                                         | у   | 3.05 m  |
| Ground clearance                                  | m4  | 0.38 m  |
| Counterweight offset (turret at 90°)              | a7  | 3.37 m  |
| Tilt-up angle                                     | a4  | 12 °    |
| Tilt-down angle                                   | a5  | 110 °   |
| Overall length at stabilisers                     | l12 | 5.30 m  |
| External turning radius (over tyres)              | Wa1 | 4.46 m  |
| Overall width with stabilisers extended           | b7  | 5.79 m  |
| Overall height                                    | h17 | 3.10 m  |
| Frame leveling corrector                          | a9  | +/- 7 ° |
| Ground clearance under front tires on stabilizers | m5  | 0.43 m  |