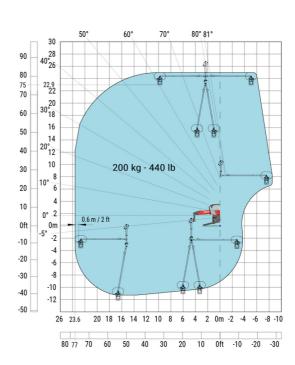

#### MRT-X 2660 - Load chart

# Machine on lowered stabilisers with forks (CAF) Metric

Machine on lowered stabilisers with winch 6000 kg (Metric) Machine on lowered stabilisers with 1500 kg jib with winch (Metric)

Machine on lowered stabilisers with extensible jib with winch (Metric)