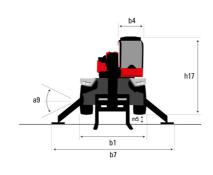

# MRT-X 2660 - Dimensional drawing

| Other data                                        |     | Metric  |
|---------------------------------------------------|-----|---------|
| Length of frame                                   | l14 | 5.69 m  |
| Wheelbase                                         | у   | 3.05 m  |
| Ground clearance                                  | m4  | 0.38 m  |
| Counterweight offset (turret at 90°)              | a7  | 3.37 m  |
| Tilt-up angle                                     | a4  | 12 °    |
| Tilt-down angle                                   | a5  | 110 °   |
| Overall length at stabilisers                     | l12 | 5.30 m  |
| External turning radius (over tyres)              | Wa1 | 4.46 m  |
| Overall width with stabilisers extended           | b7  | 5.79 m  |
| Overall height                                    | h17 | 3.10 m  |
| Frame leveling corrector                          | a9  | +/- 7 ° |
| Ground clearance under front tires on stabilizers | m5  | 0.43 m  |