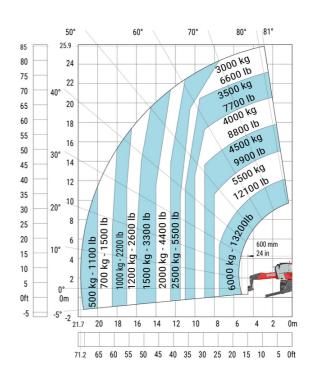

#### MRT-X 2660 - Load chart

# Machine on lowered stabilisers with forks (CAF) Metric

Machine on lowered stabilisers with winch 6000 kg (Metric) Machine on lowered stabilisers with 1500 kg jib with winch (Metric)

Machine on lowered stabilisers with extensible jib with winch (Metric)