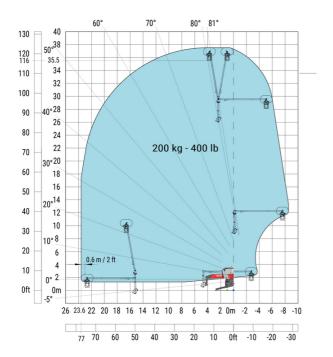

3.10 m  |
| Frame leveling corrector                          | a9  | +/- 7 ° |
| Ground clearance under front tires on stabilizers | m5  | 0.43 m  |

#### MRT-X 2660 - Load chart

### Machine on tyres with forks Metric



# Machine on lowered stabilisers with forks (CAF) Metric



Machine on lowered stabilisers with winch 6000 kg (Metric) Machine on lowered stabilisers with 1500 kg jib with winch (Metric)





Machine on lowered stabilisers with extensible jib with winch (Metric)

Machine on lowered stabilisers with hook 6000 kg (Metric)





## Machine on lowered stabilisers with 365 kg platform Metric Machine on lowered stabilisers with 1000 kg platform Metric





Machine on lowered stabilisers with 3D positive Metric Machine on lowered stabilisers with 3D positive / negative Metric









#### **Head Office**

B.P. 249 - 430 rue de l'Aubinière 44150 Ancenis Cedex - France Tel: +33 (0)2 40 09 10 11 - Fax: +33 (0)2 40 09 10 97 www.manitou.com



This publication provides a description of the configuration versions and options for Manitou products, which may differ for equipment. The equipment presented in this brochure may be part of a series, as an option, or it may not be available, depending on the versions. Manitou reserves the right, at any time and without notice, to amend the specifications described and represented. The specifications provided do not bind the manufacturer. For more details, please contact your Manitou agent. This is not a contractually binding document. The presentation of the products is not contractually binding. List of specifications non-e