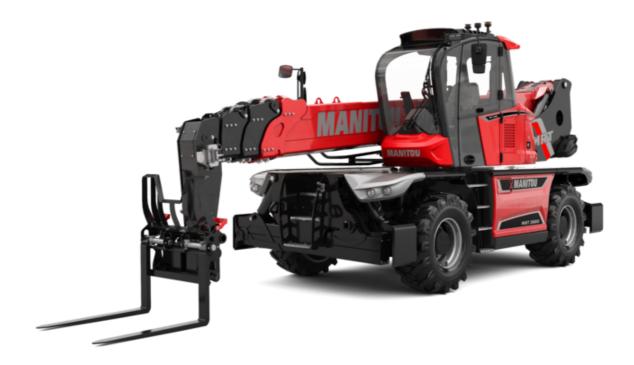

# **MRT-X 2660**

#### **VISION** +

|                                                                 | MRT-x 2660 Created on 3 May 2024 at 2:41:58 PM  |
|-----------------------------------------------------------------|-------------------------------------------------|
| Capacities                                                      | Metric                                          |
| Max. capacity                                                   | 6000 kg                                         |
| Max. lifting height                                             | 25.90 m                                         |
| Max. outreach                                                   | 21.70 m                                         |
| Weight and dimensions                                           |                                                 |
| Overall length (with forks)                                     | l1 9.28 m                                       |
| Length to face of forks                                         | l2 8.08 m                                       |
| Overall width                                                   | b1 2.50 m                                       |
| Overall height                                                  | h17 3.10 m                                      |
| Overall cab width                                               | b4 0.96 m                                       |
| Ground clearance                                                | m4 0.38 m                                       |
| Wheelbase                                                       | y 3.05 m                                        |
| Tilt-up angle                                                   | a4 12°                                          |
| Tilt-down angle                                                 | a5 110°                                         |
| Turret rotation                                                 | 360°                                            |
| Overall weight                                                  | 18000 kg                                        |
| Forks length / width / section                                  | I / e / s 1200 mm x 100 mm x 60 mm              |
| Wheels                                                          |                                                 |
| Standard tires                                                  | 445/65 R22,5                                    |
| Drive wheels (front / rear)                                     | 2/2                                             |
| Steering mode                                                   | 2 wheel steer, 4 wheel steer, Crab mode         |
| Stabilisers                                                     |                                                 |
| Stabs Type                                                      | Telescopic Duplex                               |
| Controls with stabs                                             | Stabs Commands Individual or Simultaneous       |
| Engine                                                          |                                                 |
| Engine brand                                                    | Yanmar                                          |
| Engine norm                                                     | Stage IIIA                                      |
| Engine model                                                    | 4TN107FHT-6SMU1                                 |
| I.C. Engine power rating / Power                                | 156 Hp / 115 kW                                 |
| Max. torque / Engine rotation (min)                             | 602 Nm @ 1500 rpm                               |
| Number of cylinders - Capacity of cylinders                     | 4 - 4567 cm³                                    |
| Engine cooling system                                           | Water cooled                                    |
| Electric circuit                                                |                                                 |
| Number of batteries / Battery voltage                           | 2 x 12 V                                        |
| 12V Battery capacity                                            | 120 Ah                                          |
| Battery starting current                                        | (EN)850 A                                       |
| Transmission                                                    |                                                 |
| Transmission type                                               | Hydrostatic                                     |
| Gearbox / Number of gears (forward) / Number of gears (reverse) | Speedshift / 2 / 2                              |
| Max. travel speed                                               | 40 km/h                                         |
| Drawbar pull                                                    | 8600 daN                                        |
| Parking brake                                                   | Automatic negative parking brake                |
| Service brake                                                   | Oil-immersed multi-discs braking on front & rea |
|                                                                 | axles                                           |
| Performances                                                    |                                                 |
| Gradeability (laden / unladen)                                  | 40.40 % / 45.50 %                               |
| Hydraulics                                                      |                                                 |
| Hydraulic pump type                                             | Variable displacement pump                      |
| Hydraulic flow                                                  | 185 l/min                                       |
| Hydraulic Pressure                                              | 350 bar                                         |
| Tank capacities                                                 |                                                 |
| Engine oil                                                      | 13                                              |
| Hydraulic oil                                                   | 260                                             |
| Fuel tank                                                       | 270                                             |
| Noise and vibration                                             |                                                 |
| Noise at driving position (LpA)                                 | 68 dB                                           |
| Noise to environment (LwA)                                      | 108 dB                                          |
| Vibration to whole hand/arm                                     | < 2.50 m/s <sup>2</sup>                         |
| Miscellaneous                                                   |                                                 |
| Steering wheels (front / rear)                                  | 2/2                                             |
| Controls                                                        | 2 Joysticks                                     |
| Safety cab homologation                                         | ROPS - FOPS level 2 cab                         |
| Attachment recognition system (E-Reco)                          | Standard                                        |