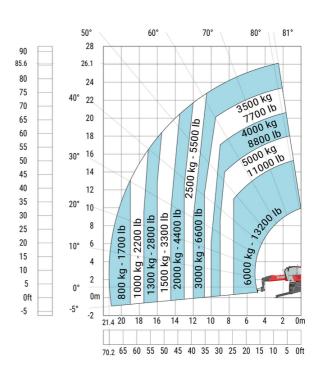

# Machine on lowered stabilisers with forks (CAF) Metric

Machine on lowered stabilisers with winch 6000 kg (Metric) Machine on lowered stabilisers with 1500 kg jib with winch (Metric)

Machine on lowered stabilisers with extensible jib with winch (Metric)

Machine on lowered stabilisers with hook 6000 kg (Metric)