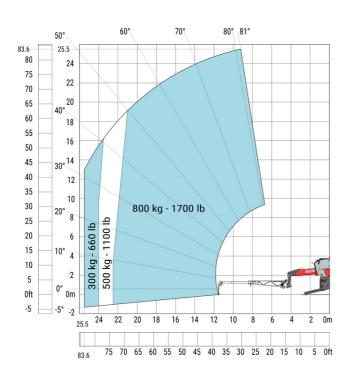

at stabilisers                     | l12 | 5.30 m  |
| External turning radius (over tyres)              | Wa1 | 4.46 m  |
| Overall width with stabilisers extended           | b7  | 5.79 m  |
| Overall height                                    | h17 | 3.10 m  |
| Frame leveling corrector                          | a9  | +/- 7 ° |
| Ground clearance under front tires on stabilizers | m5  | 0.43 m  |

#### MRT-X 2660 - Load chart

### Machine on tyres with forks Metric



# Machine on lowered stabilisers with forks (CAF) Metric



Machine on lowered stabilisers with winch 6000 kg (Metric) Machine on lowered stabilisers with 1500 kg jib with winch (Metric)





Machine on lowered stabilisers with extensible jib with winch (Metric)

Machine on lowered stabilisers with hook 6000 kg (Metric)





## Machine on lowered stabilisers with 365 kg platform Metric Machine on lowered stabilisers with 1000 kg platform Metric





Machine on lowered stabilisers with 3D positive Metric Machine on lowered stabilisers with 3D positive / negative Metric









#### **Head Office**

B.P. 249 - 430 rue de l'Aubinière 44150 Ancenis Cedex - France Tel: +33 (0)2 40 09 10 11 - Fax: +33 (0)2 40 09 10 97 www.manitou.com



This publication provides a description of the configuration versions and options for Manitou products, which may differ for equipment. The equipment presented in this brochure may be part of a series, as an option, or it may not be available, depending on the versions. Manitou reserves the right, at any time and without notice, to amend the specifications described and represen