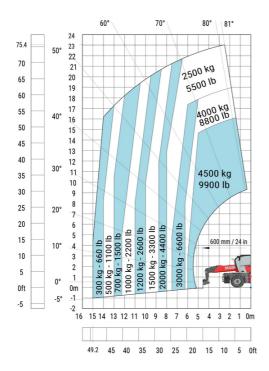

| у   | 3.05 m  |
| Ground clearance                                  | m4  | 0.38 m  |
| Counterweight offset (turret at 90°)              | a7  | 3.37 m  |
| Tilt-up angle                                     | a4  | 12 °    |
| Tilt-down angle                                   | a5  | 110 °   |
| Overall length at stabilisers                     | l12 | 5.30 m  |
| External turning radius (over tyres)              | Wa1 | 4.46 m  |
| Overall width with stabilisers extended           | b7  | 5.79 m  |
| Overall height                                    | h17 | 3.10 m  |
| Frame leveling corrector                          | a9  | +/- 7 ° |
| Ground clearance under front tires on stabilizers | m5  | 0.43 m  |

#### MRT-X 2660 - Load chart

### Machine on tyres with forks Metric



# Machine on lowered stabilisers with forks (CAF) Metric



Machine on lowered stabilisers with winch 6000 kg (Metric) Machine on lowered stabilisers with 1500 kg jib with winch (Metric)





Machine on lowered stabilisers with extensible jib with winch (Metric)

Machine on lowered stabilisers with hook 6000 kg (Metric)





## Machine on lowered stabilisers with 365 kg platform Metric Machine on lowered stabilisers with 1000 kg platform Metric





Machine on lowered stabilisers with 3D positive Metric Machine on lowered stabilisers with 3D positive / negative Metric









#### **Head Office**

B.P. 249 - 430 rue de l'Aubinière 44150 Ancenis Cedex - France Tel: +33 (0)2 40 09 10 11 - Fax: +33 (0)2 40 09 10 97 www.manitou.com



This publication provides a description of the configura