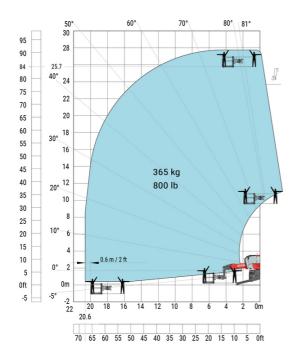

## Machine on lowered stabilisers with 365 kg platform Metric Machine on lowered stabilisers with 1000 kg platform Metric

Machine on lowered stabilisers with 3D positive Metric Machine on lowered stabilisers with 3D positive / negative Metric