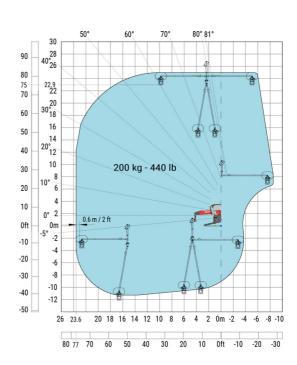

#### MRT-X 2660 - Load chart

# Machine on lowered stabilisers with forks (CAF) Metric

Machine on lowered stabilisers with winch 6000 kg (Metric) Machine on lowered stabilisers with 1500 kg jib with winch (Metric)

Machine on lowered stabilisers with extensible jib with winch (Metric)