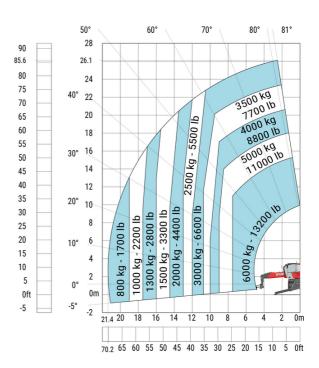

#### MRT-X 2660 - Load chart

# Machine on lowered stabilisers with forks (CAF) Metric

Machine on lowered stabilisers with winch 6000 kg (Metric) Machine on lowered stabilisers with 1500 kg jib with winch (Metric)

Machine on lowered stabilisers with extensible jib with winch (Metric)

Machine on lowered stabilisers with hook 6000 kg (Metric)