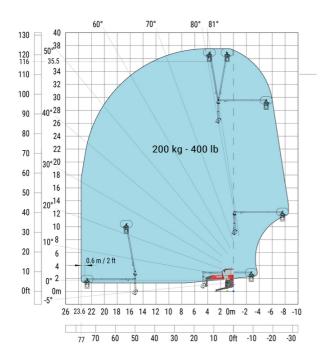

3.10 m  |
| Frame leveling corrector                          | a9  | +/- 7 ° |
| Ground clearance under front tires on stabilizers | m5  | 0.43 m  |

#### MRT-X 2660 - Load chart

### Machine on tyres with forks Metric



# Machine on lowered stabilisers with forks (CAF) Metric



Machine on lowered stabilisers with winch 6000 kg (Metric) Machine on lowered stabilisers with 1500 kg jib with winch (Metric)





Machine on lowered stabilisers with extensible jib with winch (Metric)

Machine on lowered stabilisers with hook 6000 kg (Metric)





## Machine on lowered stabilisers with 365 kg platform Metric Machine on lowered stabilisers with 1000 kg platform Metric





Machine on lowered stabilisers with 3D positive Metric Machine on lowered stabilisers with 3D positive / negative Metric









#### **Head Office**

B.P. 249 - 430 rue de l'Aubinière 44150 Ancenis Cedex - France Tel: +33 (0)2 40 09 10 11 - Fax: +33 (0)2 40 09 10 97 www.manitou.com



This publication provides a description of the configuration versions and options for Manitou products, which may differ for equipment. The equipment presented in this brochure may be part of a series, as an option, or it may not be available, depending on the versions. Manitou reserves the right, at any time and without notice, to amend the specifications described and represented. The specifications provided do not bind the manufacturer. For more details, please contact your Manitou agent. This is not a contractually binding document. The presentation of the products is not contractually binding. List of specifications non-e