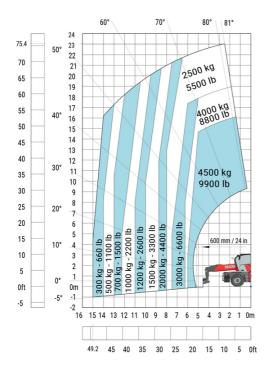

| y   | 3.05 m  |
| Ground clearance                                  | m4  | 0.38 m  |
| Counterweight offset (turret at 90°)              | a7  | 3.37 m  |
| Tilt-up angle                                     | a4  | 12 °    |
| Tilt-down angle                                   | a5  | 110 °   |
| Overall length at stabilisers                     | l12 | 5.30 m  |
| External turning radius (over tyres)              | Wa1 | 4.46 m  |
| Overall width with stabilisers extended           | b7  | 5.79 m  |
| Overall height                                    | h17 | 3.10 m  |
| Frame leveling corrector                          | a9  | +/- 7 ° |
| Ground clearance under front tires on stabilizers | m5  | 0.43 m  |

#### MRT-X 2660 - Load chart

### Machine on tyres with forks Metric



# Machine on lowered stabilisers with forks (CAF) Metric



Machine on lowered stabilisers with winch 6000 kg (Metric) Machine on lowered stabilisers with 1500 kg jib with winch (Metric)





Machine on lowered stabilisers with extensible jib with winch (Metric)

Machine on lowered stabilisers with hook 6000 kg (Metric)





## Machine on lowered stabilisers with 365 kg platform Metric Machine on lowered stabilisers with 1000 kg platform Metric





Machine on lowered stabilisers with 3D positive Metric Machine on lowered stabilisers with 3D positive / negative Metric









#### **Head Office**

B.P. 249 - 430 rue de l'Aubinière 44150 Ancenis Cedex - France Tel: +33 (0)2 40 09 10 11 - Fax: +33 (0)2 40 09 10 97 www.manitou.com



This publication provides a description of the configura