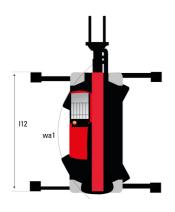

# MRT-X 2660 - Dimensional drawing

| Other data                                        |     | Metric  |
|---------------------------------------------------|-----|---------|
| Length of frame                                   | 114 | 5.69 m  |
| Wheelbase                                         | y   | 3.05 m  |
| Ground clearance                                  | m4  | 0.38 m  |
| Counterweight offset (turret at 90°)              | a7  | 3.37 m  |
| Tilt-up angle                                     | a4  | 12 °    |
| Tilt-down angle                                   | a5  | 110 °   |
| Overall length at stabilisers                     | l12 | 5.30 m  |
| External turning radius (over tyres)              | Wa1 | 4.46 m  |
| Overall width with stabilisers extended           | b7  | 5.79 m  |
| Overall height                                    | h17 | 3.10 m  |
| Frame leveling corrector                          | a9  | +/- 7 ° |
| Ground clearance under front tires on stabilizers | m5  | 0.43 m  |