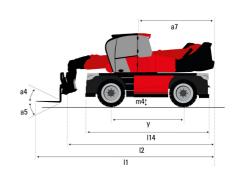

#### **VISION** +

|                                                                 | <b>MRT-X 2660</b> Created on May 4, 2024 at 3:46:26 PM U |
|-----------------------------------------------------------------|----------------------------------------------------------|
| Capacities                                                      | Metric                                                   |
| Max. capacity                                                   | 6000 kg                                                  |
| Max. lifting height                                             | 25.90 m                                                  |
| Max. outreach                                                   | 21.70 m                                                  |
| Weight and dimensions                                           |                                                          |
| Overall length (with forks)                                     | l1 9.28 m                                                |
| Length to face of forks                                         | 12 8.08 m                                                |
| Overall width                                                   | b1 2.50 m                                                |
| Overall height                                                  | h17 3.10 m                                               |
| Overall cab width                                               | b4 0.96 m                                                |
| Ground clearance                                                | m4 0.38 m                                                |
| Wheelbase                                                       | y 3.05 m                                                 |
| Tilt-up angle                                                   | a4 12 °                                                  |
| Tilt-down angle                                                 | a5 110°                                                  |
| Turret rotation                                                 | 360 °                                                    |
| Overall weight                                                  | 18000 kg                                                 |
| Forks length / width / section                                  | I / e / s 1200 mm x 100 mm x 60 mm                       |
| Wheels                                                          |                                                          |
| Standard tires                                                  | 445/65 R22,5                                             |
| Drive wheels (front / rear)                                     | 2/2                                                      |
| Steering mode                                                   | 2 wheel steer, 4 wheel steer, Crab mode                  |
| Stabilisers                                                     |                                                          |
| Stabs Type                                                      | Telescopic Duplex                                        |
| Controls with stabs                                             | Stabs Commands Individual or Simultaneous                |
| Engine                                                          |                                                          |
| Engine brand                                                    | Yanmar                                                   |
| Engine norm                                                     | Stage IIIA                                               |
| Engine model                                                    | 4TN107FHT-6SMU1                                          |
| I.C. Engine power rating / Power                                | 156 Hp / 115 kW                                          |
| Max. torque / Engine rotation (min)                             | 602 Nm @ 1500 rpm                                        |
| Number of cylinders - Capacity of cylinders                     | 4 - 4567 cm <sup>3</sup>                                 |
| Engine cooling system                                           | Water cooled                                             |
| Electric circuit                                                |                                                          |
| Number of batteries / Battery voltage                           | 2 x 12 V                                                 |
| 12V Battery capacity                                            | 120 Ah                                                   |
| Battery starting current                                        | (EN)850 A                                                |
| Transmission                                                    |                                                          |
| Transmission type                                               | Hydrostatic                                              |
| Gearbox / Number of gears (forward) / Number of gears (reverse) | Speedshift / 2 / 2                                       |
| Max. travel speed                                               | 40 km/h                                                  |
| Drawbar pull                                                    | 8600 daN                                                 |
| Parking brake                                                   | Automatic negative parking brake                         |
| Service brake                                                   | Oil-immersed multi-discs braking on front & rear         |
|                                                                 | axles                                                    |
| Performances                                                    |                                                          |
| Gradeability (laden / unladen)                                  | 40.40 % / 45.50 %                                        |
| Hydraulics                                                      |                                                          |
| Hydraulic pump type                                             | Variable displacement pump                               |
| Hydraulic flow                                                  | 185 l/min                                                |
| Hydraulic Pressure                                              | 350 bar                                                  |
| Tank capacities                                                 |                                                          |
| Engine oil                                                      | 13                                                       |
| Hydraulic oil                                                   | 260 l                                                    |
| Fuel tank                                                       | 270                                                      |
| Noise and vibration                                             |                                                          |
| Noise at driving position (LpA)                                 | 68 dB                                                    |
| Noise to environment (LwA)                                      | 108 dB                                                   |
| Vibration to whole hand/arm                                     | < 2.50 m/s <sup>2</sup>                                  |
| Miscellaneous                                                   |                                                          |
| Steering wheels (front / rear)                                  | 2/2                                                      |
| Controls                                                        | 2 Joysticks                                              |
| Safety cab homologation                                         | ROPS - FOPS level 2 cab                                  |
| Attachment recognition system (E-Reco)                          | Standard                                                 |

# MRT-X 2660 - Dimensional drawing

| Other data                                        |     | Metric  |
|---------------------------------------------------|-----|---------|
| Length of frame                                   | 114 | 5.69 m  |
| Wheelbase                                         | y   | 3.05 m  |
| Ground clearance                                  | m4  | 0.38 m  |
| Counterweight offset (turret at 90°)              | a7  | 3.37 m  |
| Tilt-up angle                                     | a4  | 12 °    |
| Tilt-down angle                                   | a5  | 110 °   |
| Overall length at stabilisers                     | l12 | 5.30 m  |
| External turning radius (over tyres)              | Wa1 | 4.46 m  |
| Overall width with stabilisers extended           | b7  | 5.79 m  |
| Overall height                                    | h17 | 3.10 m  |
| Frame leveling corrector                          | a9  | +/- 7 ° |
| Ground clearance under front tires on stabilizers | m5  | 0.43 m  |