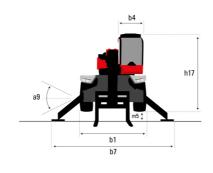

#### **VISION** +

|                                                                 | <b>MRT-X 2660</b> Created on May 4, 2024 at 3:46:26 PM U |
|-----------------------------------------------------------------|----------------------------------------------------------|
| Capacities                                                      | Metric                                                   |
| Max. capacity                                                   | 6000 kg                                                  |
| Max. lifting height                                             | 25.90 m                                                  |
| Max. outreach                                                   | 21.70 m                                                  |
| Weight and dimensions                                           |                                                          |
| Overall length (with forks)                                     | l1 9.28 m                                                |
| Length to face of forks                                         | 12 8.08 m                                                |
| Overall width                                                   | b1 2.50 m                                                |
| Overall height                                                  | h17 3.10 m                                               |
| Overall cab width                                               | b4 0.96 m                                                |
| Ground clearance                                                | m4 0.38 m                                                |
| Wheelbase                                                       | y 3.05 m                                                 |
| Tilt-up angle                                                   | a4 12 °                                                  |
| Tilt-down angle                                                 | a5 110°                                                  |
| Turret rotation                                                 | 360 °                                                    |
| Overall weight                                                  | 18000 kg                                                 |
| Forks length / width / section                                  | I / e / s 1200 mm x 100 mm x 60 mm                       |
| Wheels                                                          |                                                          |
| Standard tires                                                  | 445/65 R22,5                                             |
| Drive wheels (front / rear)                                     | 2/2                                                      |
| Steering mode                                                   | 2 wheel steer, 4 wheel steer, Crab mode                  |
| Stabilisers                                                     |                                                          |
| Stabs Type                                                      | Telescopic Duplex                                        |
| Controls with stabs                                             | Stabs Commands Individual or Simultaneous                |
| Engine                                                          |                                                          |
| Engine brand                                                    | Yanmar                                                   |
| Engine norm                                                     | Stage IIIA                                               |
| Engine model                                                    | 4TN107FHT-6SMU1                                          |
| I.C. Engine power rating / Power                                | 156 Hp / 115 kW                                          |
| Max. torque / Engine rotation (min)                             | 602 Nm @ 1500 rpm                                        |
| Number of cylinders - Capacity of cylinders                     | 4 - 4567 cm <sup>3</sup>                                 |
| Engine cooling system                                           | Water cooled                                             |
| Electric circuit                                                |                                                          |
| Number of batteries / Battery voltage                           | 2 x 12 V                                                 |
| 12V Battery capacity                                            | 120 Ah                                                   |
| Battery starting current                                        | (EN)850 A                                                |
| Transmission                                                    |                                                          |
| Transmission type                                               | Hydrostatic                                              |
| Gearbox / Number of gears (forward) / Number of gears (reverse) | Speedshift / 2 / 2                                       |
| Max. travel speed                                               | 40 km/h                                                  |
| Drawbar pull                                                    | 8600 daN                                                 |
| Parking brake                                                   | Automatic negative parking brake                         |
| Service brake                                                   | Oil-immersed multi-discs braking on front & rear         |
|                                                                 | axles                                                    |
| Performances                                                    |                                                          |
| Gradeability (laden / unladen)                                  | 40.40 % / 45.50 %                                        |
| Hydraulics                                                      |                                                          |
| Hydraulic pump type                                             | Variable displacement pump                               |
| Hydraulic flow                                                  | 185 l/min                                                |
| Hydraulic Pressure                                              | 350 bar                                                  |
| Tank capacities                                                 |                                                          |
| Engine oil                                                      | 13                                                       |
| Hydraulic oil                                                   | 260 l                                                    |
| Fuel tank                                                       | 270                                                      |
| Noise and vibration                                             |                                                          |
| Noise at driving position (LpA)                                 | 68 dB                                                    |
| Noise to environment (LwA)                                      | 108 dB                                                   |
| Vibration to whole hand/arm                                     | < 2.50 m/s <sup>2</sup>                                  |
| Miscellaneous                                                   |                                                          |
| Steering wheels (front / rear)                                  | 2/2                                                      |
| Controls                                                        | 2 Joysticks                                              |
| Safety cab homologation                                         | ROPS - FOPS level 2 cab                                  |
| Attachment recognition system (E-Reco)                          | Standard                                                 |

# MRT-X 2660 - Dimensional drawing

| Other data                                        |     | Metric  |
|---------------------------------------------------|-----|---------|
| Length of frame                                   | 114 | 5.69 m  |
| Wheelbase                                         | y   | 3.05 m  |
| Ground clearance                                  | m4  | 0.38 m  |
| Counterweight offset (turret at 90°)              | a7  | 3.37 m  |
| Tilt-up angle                                     | a4  | 12 °    |
| Tilt-down angle                                   | a5  | 110 °   |
| Overall length at stabilisers                     | l12 | 5.30 m  |
| External turning radius (over tyres)              | Wa1 | 4.46 m  |
| Overall width with stabilisers extended           | b7  | 5.79 m  |
| Overall height                                    | h17 | 3.10 m  |
| Frame leveling corrector                          | a9  | +/- 7 ° |
| Ground clearance under front tires on stabilizers | m5  | 0.43 m  |