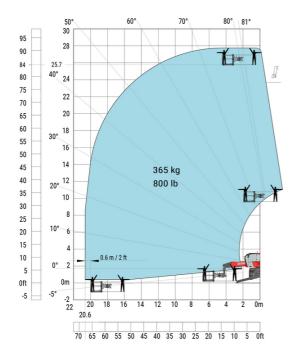

#### MRT-X 2660 - Load chart

## Machine on lowered stabilisers with 365 kg platform Metric Machine on lowered stabilisers with 1000 kg platform Metric

Machine on lowered stabilisers with 3D positive Metric Machine on lowered stabilisers with 3D positive / negative Metric