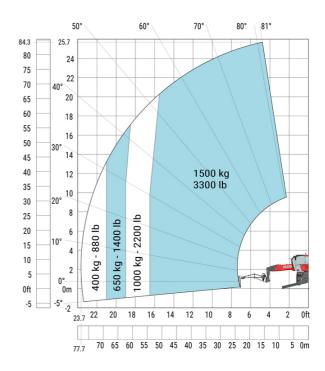

### MRT-X 2660 - Load chart

# Machine on lowered stabilisers with extensible jib with winch (Metric)