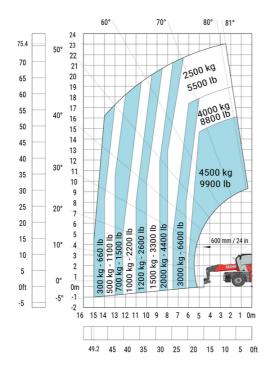

| у   | 3.05 m  |
| Ground clearance                                  | m4  | 0.38 m  |
| Counterweight offset (turret at 90°)              | a7  | 3.37 m  |
| Tilt-up angle                                     | a4  | 12 °    |
| Tilt-down angle                                   | a5  | 110 °   |
| Overall length at stabilisers                     | l12 | 5.30 m  |
| External turning radius (over tyres)              | Wa1 | 4.46 m  |
| Overall width with stabilisers extended           | b7  | 5.79 m  |
| Overall height                                    | h17 | 3.10 m  |
| Frame leveling corrector                          | a9  | +/- 7 ° |
| Ground clearance under front tires on stabilizers | m5  | 0.43 m  |

### MRT-X 2660 - Load chart

### Machine on tyres with forks Metric



## Machine on lowered stabilisers with forks (CAF) Metric



Machine on lowered stabilisers with winch 6000 kg (Metric) Machine on lowered stabilisers with 1500 kg jib with winch (Metric)





# Machine on lowered stabilisers with extensible jib with winch (Metric)

### 80° 81° 60° 70° 50° 83.6 25.5 80 24 75 22 70 20 65 40° 60 18 55 50 45 309 40 12 35 10 30 800 kg - 1700 lb 20° 8 500 kg - 1100 lb 25 dl 099 20 6 15 10° 4 300 kg - ( 10 2 5 0° 0m 0ft -5 -2 24 22 12 20 18 16 14 10 8 0m 25.5

65 60 55 50 45 40 35 30 25 20

### Machine on lowered stabilisers with hook 6000 kg (Metric)



### Machine on lowered stabilisers with 365 kg platform Metric Machine on lowered stabilisers with 1000 kg platform Metric





Machine on lowered stabilisers with 3D positive Metric Machine on lowered stabili