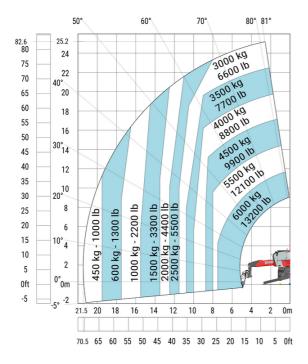

### MRT-X 2660 - Load chart

### Machine on lowered stabilisers with hook 6000 kg (Metric)