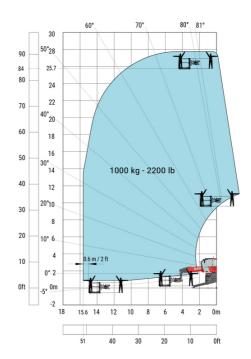

### MRT-X 2660 - Load chart

### Machine on lowered stabilisers with 365 kg platform Metric Machine on lowered stabilisers with 1000 kg platform Metric

Machine on lowered stabilisers with 3D positive Metric Machine on lowered stabilisers with 3D positive / negative Metric