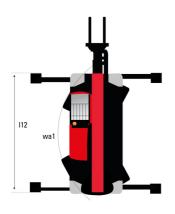

### **VISION +**

|                                                                 | MRT-X 2660 Created on May 5, 2024 at 7:13:50 AM U |
|-----------------------------------------------------------------|---------------------------------------------------|
| Capacities                                                      | Metric                                            |
| Max. capacity                                                   | 6000 kg                                           |
| Max. lifting height                                             | 25.90 m                                           |
| Max. outreach                                                   | 21.70 m                                           |
| Weight and dimensions                                           |                                                   |
| Overall length (with forks)                                     | l1 9.28 m                                         |
| Length to face of forks                                         | 12 8.08 m                                         |
| Overall width                                                   | b1 2.50 m                                         |
| Overall height                                                  | h17 3.10 m                                        |
| Overall cab width                                               | b4 0.96 m                                         |
| Ground clearance                                                | m4 0.38 m                                         |
| Wheelbase                                                       | y 3.05 m                                          |
| Tilt-up angle                                                   | a4 12 °                                           |
| Tilt-down angle                                                 | a5 110°                                           |
| Turret rotation                                                 | 360 °                                             |
| Overall weight                                                  | 18000 kg                                          |
| Forks length / width / section                                  | I / e / s 1200 mm x 100 mm x 60 mm                |
| Wheels                                                          |                                                   |
| Standard tires                                                  | 445/65 R22,5                                      |
| Drive wheels (front / rear)                                     | 2/2                                               |
| Steering mode                                                   | 2 wheel steer, 4 wheel steer, Crab mode           |
| Stabilisers                                                     |                                                   |
| Stabs Type                                                      | Telescopic Duplex                                 |
| Controls with stabs                                             | Stabs Commands Individual or Simultaneous         |
| Engine                                                          |                                                   |
| Engine brand                                                    | Yanmar                                            |
| Engine norm                                                     | Stage IIIA                                        |
| Engine model                                                    | 4TN107FHT-6SMU1                                   |
| I.C. Engine power rating / Power                                | 156 Hp / 115 kW                                   |
| Max. torque / Engine rotation (min)                             | 602 Nm @ 1500 rpm                                 |
| Number of cylinders - Capacity of cylinders                     | 4 - 4567 cm <sup>3</sup>                          |
| Engine cooling system                                           | Water cooled                                      |
| Electric circuit                                                |                                                   |
| Number of batteries / Battery voltage                           | 2 x 12 V                                          |
| 12V Battery capacity                                            | 120 Ah                                            |
| Battery starting current                                        | (EN)850 A                                         |
| Transmission                                                    |                                                   |
| Transmission type                                               | Hydrostatic                                       |
| Gearbox / Number of gears (forward) / Number of gears (reverse) | Speedshift / 2 / 2                                |
| Max. travel speed                                               | 40 km/h                                           |
| Drawbar pull                                                    | 8600 daN                                          |
| Parking brake                                                   | Automatic negative parking brake                  |
| Service brake                                                   | Oil-immersed multi-discs braking on front & rear  |
|                                                                 | axles                                             |
| Performances                                                    |                                                   |
| Gradeability (laden / unladen)                                  | 40.40 % / 45.50 %                                 |
| Hydraulics                                                      |                                                   |
| Hydraulic pump type                                             | Variable displacement pump                        |
| Hydraulic flow                                                  | 185 l/min                                         |
| Hydraulic Pressure                                              | 350 bar                                           |
| Tank capacities                                                 |                                                   |
| Engine oil                                                      | 13                                                |
| Hydraulic oil                                                   | 260                                               |
| Fuel tank                                                       | 270                                               |
| Noise and vibration                                             |                                                   |
| Noise at driving position (LpA)                                 | 68 dB                                             |
| Noise to environment (LwA)                                      | 108 dB                                            |
| Vibration to whole hand/arm                                     | < 2.50 m/s <sup>2</sup>                           |
| Miscellaneous                                                   |                                                   |
| Steering wheels (front / rear)                                  | 2/2                                               |
| Controls                                                        | 2 Joysticks                                       |
| Safety cab homologation                                         | ROPS - FOPS level 2 cab                           |
| Attachment recognition system (E-Reco)                          | Standard                                          |

## MRT-X 2660 - Dimensional drawing

| Other data                                        |     | Metric  |
|---------------------------------------------------|-----|---------|
| Length of frame                                   | l14 | 5.69 m  |
| Wheelbase                                         | у   | 3.05 m  |
| Ground clearance                                  | m4  | 0.38 m  |
| Counterweight offset (turret at 90°)              | a7  | 3.37 m  |
| Tilt-up angle                                     | a4  | 12 °    |
| Tilt-down angle                                   | a5  | 110 °   |
| Overall length at stabilisers                     | l12 | 5.30 m  |
| External turning radius (over tyres)              | Wa1 | 4.46 m  |
| Overall width with stabilisers extended           | b7  | 5.79 m  |
| Overall height                                    | h17 | 3.10 m  |
| Frame leveling corrector                          | a9  | +/- 7 ° |
| Ground clearance under front tires on stabilizers | m5  | 0.43 m  |