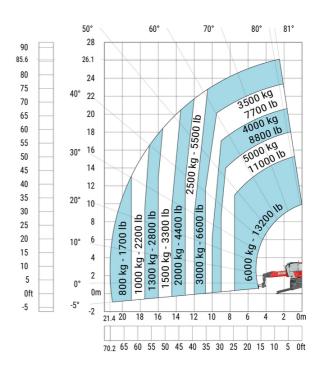

| Frame leveling corrector                          | a9  | +/- 7 ° |
| Ground clearance under front tires on stabilizers | m5  | 0.43 m  |

### MRT-X 2660 - Load chart

### Machine on tyres with forks Metric



## Machine on lowered stabilisers with forks (CAF) Metric



Machine on lowered stabilisers with winch 6000 kg (Metric) Machine on lowered stabilisers with 1500 kg jib with winch (Metric)





# Machine on lowered stabilisers with extensible jib with winch (Metric)

### 80° 81° 60° 70° 50° 83.6 25.5 80 24 75 22 70 20 65 40° 60 18 55 50 45 309 40 12 35 10 30 800 kg - 1700 lb 20° 8 500 kg - 1100 lb 25 dl 099 20 6 15 10° 4 300 kg - ( 10 2 5 0° 0m 0ft -5 -2 24 22 12 20 18 16 14 10 8 0m 25.5

65 60 55 50 45 40 35 30 25 20

### Machine on lowered stabilisers with hook 6000 kg (Metric)



### Machine on lowered stabilisers with 365 kg platform Metric Machine on lowered stabilisers with 1000 kg platform Metric





Machine on lowered stabilisers with 3D positive Metric Machine on lowered stabilisers with 3D positive / negative Metric









### **Head Office**

B.P. 249 - 430 rue de l'Aubinière 44150 Ancenis Cedex - France Tel: +33 (0)2 40 09 10 11 - Fax: +33 (0)2 40 09 10 97 www.manitou.com



This publication provides a description of the configuration versions and options for Manitou products, which may differ for equipment. The equipment presented in this brochure may be part of a series, as an option, or it may not be available, depending on the versions. Manitou reserves the right, at any time and without notice, to amend the specifications described and represente