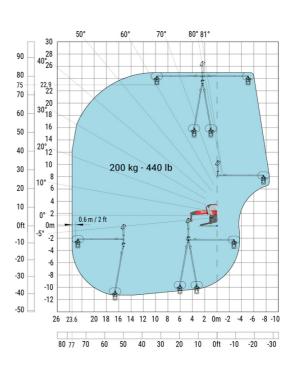

rks (CAF) Metric



Machine on lowered stabilisers with winch 6000 kg (Metric) Machine on lowered stabilisers with 1500 kg jib with winch (Metric)





# Machine on lowered stabilisers with extensible jib with winch (Metric)

### 80° 81° 60° 70° 50° 83.6 25.5 80 24 75 22 70 20 65 40° 60 18 55 50 45 309 40 12 35 10 30 800 kg - 1700 lb 20° 8 500 kg - 1100 lb 25 dl 099 20 6 15 10° 4 300 kg - ( 10 2 5 0° 0m 0ft -5 -2 24 22 12 20 18 16 14 10 8 0m 25.5

65 60 55 50 45 40 35 30 25 20

### Machine on lowered stabilisers with hook 6000 kg (Metric)



### Machine on lowered stabilisers with 365 kg platform Metric Machine on lowered stabilisers with 1000 kg platform Metric





Machine on lowered stabilisers with 3D positive Metric Machine on lowered stabilisers with 3D positive / negative Metric









### **Head Office**

B.P. 249 - 430 rue de l'Aubinière 44150 Ancenis Cedex - France Tel: +33 (0)2 40 09 10 11 - Fax: +33 (0)2 40 09 10 97 www.manitou.com



This publication provides a description of the configuration versions and options for Manitou products, which may differ for equipment. The equipment presented in this brochure may be part of a series, as an option, or it may not be available, depending on the versions. Manitou reserves the right, at any time and without notice, to amend the specifications described and represented. The specifications provided do not bind the manufacturer. For more details, please contact your Manitou agent. This is not a contractually binding document. The presentation of the products is not contractually binding. List of specifications non-exha