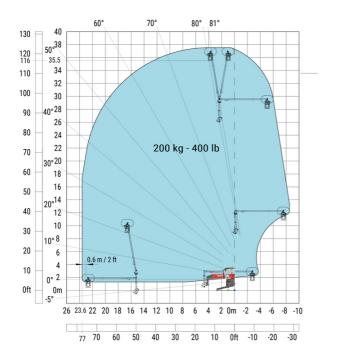

### MRT-X 2660 - Load chart

### Machine on lowered stabilisers with 365 kg platform Metric Machine on lowered stabilisers with 1000 kg platform Metric

Machine on lowered stabilisers with 3D positive Metric Machine on lowered stabilisers with 3D positive / negative Metric