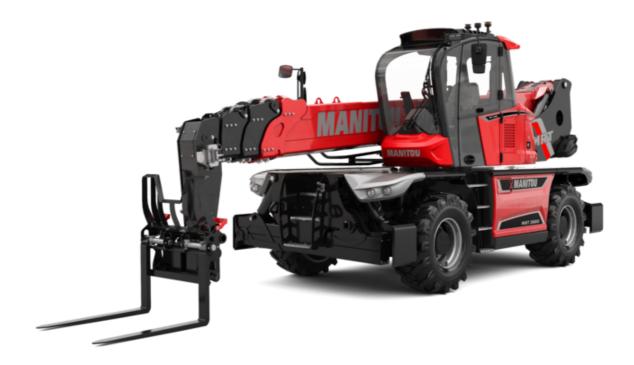

## MRT-X 2660 - Dimensional drawing

| Other data                                        |     | Metric  |
|---------------------------------------------------|-----|---------|
| Length of frame                                   | l14 | 5.69 m  |
| Wheelbase                                         | у   | 3.05 m  |
| Ground clearance                                  | m4  | 0.38 m  |
| Counterweight offset (turret at 90°)              | a7  | 3.37 m  |
| Tilt-up angle                                     | a4  | 12 °    |
| Tilt-down angle                                   | a5  | 110 °   |
| Overall length at stabilisers                     | l12 | 5.30 m  |
| External turning radius (over tyres)              | Wa1 | 4.46 m  |
| Overall width with stabilisers extended           | b7  | 5.79 m  |
| Overall height                                    | h17 | 3.10 m  |
| Frame leveling corrector                          | a9  | +/- 7 ° |
| Ground clearance under front tires on stabilizers | m5  | 0.43 m  |