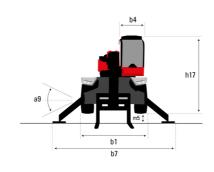

### **VISION +**

|                                                                 | MRT-X 2660 Created on May 5, 2024 at 7:13:50 AM U |
|-----------------------------------------------------------------|---------------------------------------------------|
| Capacities                                                      | Metric                                            |
| Max. capacity                                                   | 6000 kg                                           |
| Max. lifting height                                             | 25.90 m                                           |
| Max. outreach                                                   | 21.70 m                                           |
| Weight and dimensions                                           |                                                   |
| Overall length (with forks)                                     | l1 9.28 m                                         |
| Length to face of forks                                         | 12 8.08 m                                         |
| Overall width                                                   | b1 2.50 m                                         |
| Overall height                                                  | h17 3.10 m                                        |
| Overall cab width                                               | b4 0.96 m                                         |
| Ground clearance                                                | m4 0.38 m                                         |
| Wheelbase                                                       | y 3.05 m                                          |
| Tilt-up angle                                                   | a4 12 °                                           |
| Tilt-down angle                                                 | a5 110°                                           |
| Turret rotation                                                 | 360 °                                             |
| Overall weight                                                  | 18000 kg                                          |
| Forks length / width / section                                  | I / e / s 1200 mm x 100 mm x 60 mm                |
| Wheels                                                          |                                                   |
| Standard tires                                                  | 445/65 R22,5                                      |
| Drive wheels (front / rear)                                     | 2/2                                               |
| Steering mode                                                   | 2 wheel steer, 4 wheel steer, Crab mode           |
| Stabilisers                                                     |                                                   |
| Stabs Type                                                      | Telescopic Duplex                                 |
| Controls with stabs                                             | Stabs Commands Individual or Simultaneous         |
| Engine                                                          |                                                   |
| Engine brand                                                    | Yanmar                                            |
| Engine norm                                                     | Stage IIIA                                        |
| Engine model                                                    | 4TN107FHT-6SMU1                                   |
| I.C. Engine power rating / Power                                | 156 Hp / 115 kW                                   |
| Max. torque / Engine rotation (min)                             | 602 Nm @ 1500 rpm                                 |
| Number of cylinders - Capacity of cylinders                     | 4 - 4567 cm <sup>3</sup>                          |
| Engine cooling system                                           | Water cooled                                      |
| Electric circuit                                                |                                                   |
| Number of batteries / Battery voltage                           | 2 x 12 V                                          |
| 12V Battery capacity                                            | 120 Ah                                            |
| Battery starting current                                        | (EN)850 A                                         |
| Transmission                                                    |                                                   |
| Transmission type                                               | Hydrostatic                                       |
| Gearbox / Number of gears (forward) / Number of gears (reverse) | Speedshift / 2 / 2                                |
| Max. travel speed                                               | 40 km/h                                           |
| Drawbar pull                                                    | 8600 daN                                          |
| Parking brake                                                   | Automatic negative parking brake                  |
| Service brake                                                   | Oil-immersed multi-discs braking on front & rear  |
|                                                                 | axles                                             |
| Performances                                                    |                                                   |
| Gradeability (laden / unladen)                                  | 40.40 % / 45.50 %                                 |
| Hydraulics                                                      |                                                   |
| Hydraulic pump type                                             | Variable displacement pump                        |
| Hydraulic flow                                                  | 185 l/min                                         |
| Hydraulic Pressure                                              | 350 bar                                           |
| Tank capacities                                                 |                                                   |
| Engine oil                                                      | 13                                                |
| Hydraulic oil                                                   | 260                                               |
| Fuel tank                                                       | 270                                               |
| Noise and vibration                                             |                                                   |
| Noise at driving position (LpA)                                 | 68 dB                                             |
| Noise to environment (LwA)                                      | 108 dB                                            |
| Vibration to whole hand/arm                                     | < 2.50 m/s <sup>2</sup>                           |
| Miscellaneous                                                   |                                                   |
| Steering wheels (front / rear)                                  | 2/2                                               |
| Controls                                                        | 2 Joysticks                                       |
| Safety cab homologation                                         | ROPS - FOPS level 2 cab                           |
| Attachment recognition system (E-Reco)                          | Standard                                          |

## MRT-X 2660 - Dimensional drawing

| Other data                                        |     | Metric  |
|---------------------------------------------------|-----|---------|
| Length of frame                                   | l14 | 5.69 m  |
| Wheelbase                                         | у   | 3.05 m  |
| Ground clearance                                  | m4  | 0.38 m  |
| Counterweight offset (turret at 90°)              | a7  | 3.37 m  |
| Tilt-up angle                                     | a4  | 12 °    |
| Tilt-down angle                                   | a5  | 110 °   |
| Overall length at stabilisers                     | l12 | 5.30 m  |
| External turning radius (over tyres)              | Wa1 | 4.46 m  |
| Overall width with stabilisers extended           | b7  | 5.79 m  |
| Overall height                                    | h17 | 3.10 m  |
| Frame leveling corrector                          | a9  | +/- 7 ° |
| Ground clearance under front tires on stabilizers | m5  | 0.43 m  |