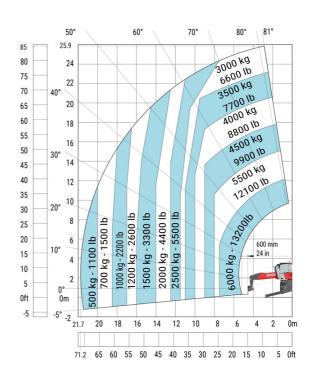

### MRT-X 2660 - Load chart

## Machine on lowered stabilisers with forks (CAF) Metric

Machine on lowered stabilisers with winch 6000 kg (Metric) Machine on lowered stabilisers with 1500 kg jib with winch (Metric)