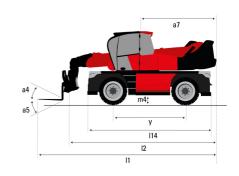

### **VISION +**

|                                                                 | MRT-X 2660 Created on May 5, 2024 at 7:13:50 AM U |
|-----------------------------------------------------------------|---------------------------------------------------|
| Capacities                                                      | Metric                                            |
| Max. capacity                                                   | 6000 kg                                           |
| Max. lifting height                                             | 25.90 m                                           |
| Max. outreach                                                   | 21.70 m                                           |
| Weight and dimensions                                           |                                                   |
| Overall length (with forks)                                     | l1 9.28 m                                         |
| Length to face of forks                                         | 12 8.08 m                                         |
| Overall width                                                   | b1 2.50 m                                         |
| Overall height                                                  | h17 3.10 m                                        |
| Overall cab width                                               | b4 0.96 m                                         |
| Ground clearance                                                | m4 0.38 m                                         |
| Wheelbase                                                       | y 3.05 m                                          |
| Tilt-up angle                                                   | a4 12 °                                           |
| Tilt-down angle                                                 | a5 110°                                           |
| Turret rotation                                                 | 360 °                                             |
| Overall weight                                                  | 18000 kg                                          |
| Forks length / width / section                                  | I / e / s 1200 mm x 100 mm x 60 mm                |
| Wheels                                                          |                                                   |
| Standard tires                                                  | 445/65 R22,5                                      |
| Drive wheels (front / rear)                                     | 2/2                                               |
| Steering mode                                                   | 2 wheel steer, 4 wheel steer, Crab mode           |
| Stabilisers                                                     |                                                   |
| Stabs Type                                                      | Telescopic Duplex                                 |
| Controls with stabs                                             | Stabs Commands Individual or Simultaneous         |
| Engine                                                          |                                                   |
| Engine brand                                                    | Yanmar                                            |
| Engine norm                                                     | Stage IIIA                                        |
| Engine model                                                    | 4TN107FHT-6SMU1                                   |
| I.C. Engine power rating / Power                                | 156 Hp / 115 kW                                   |
| Max. torque / Engine rotation (min)                             | 602 Nm @ 1500 rpm                                 |
| Number of cylinders - Capacity of cylinders                     | 4 - 4567 cm <sup>3</sup>                          |
| Engine cooling system                                           | Water cooled                                      |
| Electric circuit                                                |                                                   |
| Number of batteries / Battery voltage                           | 2 x 12 V                                          |
| 12V Battery capacity                                            | 120 Ah                                            |
| Battery starting current                                        | (EN)850 A                                         |
| Transmission                                                    |                                                   |
| Transmission type                                               | Hydrostatic                                       |
| Gearbox / Number of gears (forward) / Number of gears (reverse) | Speedshift / 2 / 2                                |
| Max. travel speed                                               | 40 km/h                                           |
| Drawbar pull                                                    | 8600 daN                                          |
| Parking brake                                                   | Automatic negative parking brake                  |
| Service brake                                                   | Oil-immersed multi-discs braking on front & rear  |
|                                                                 | axles                                             |
| Performances                                                    |                                                   |
| Gradeability (laden / unladen)                                  | 40.40 % / 45.50 %                                 |
| Hydraulics                                                      |                                                   |
| Hydraulic pump type                                             | Variable displacement pump                        |
| Hydraulic flow                                                  | 185 l/min                                         |
| Hydraulic Pressure                                              | 350 bar                                           |
| Tank capacities                                                 |                                                   |
| Engine oil                                                      | 13                                                |
| Hydraulic oil                                                   | 260                                               |
| Fuel tank                                                       | 270                                               |
| Noise and vibration                                             |                                                   |
| Noise at driving position (LpA)                                 | 68 dB                                             |
| Noise to environment (LwA)                                      | 108 dB                                            |
| Vibration to whole hand/arm                                     | < 2.50 m/s <sup>2</sup>                           |
| Miscellaneous                                                   |                                                   |
| Steering wheels (front / rear)                                  | 2/2                                               |
| Controls                                                        | 2 Joysticks                                       |
| Safety cab homologation                                         | ROPS - FOPS level 2 cab                           |
| Attachment recognition system (E-Reco)                          | Standard                                          |

## MRT-X 2660 - Dimensional drawing

| Other data                                        |     | Metric  |
|---------------------------------------------------|-----|---------|
| Length of frame                                   | l14 | 5.69 m  |
| Wheelbase                                         | у   | 3.05 m  |
| Ground clearance                                  | m4  | 0.38 m  |
| Counterweight offset (turret at 90°)              | a7  | 3.37 m  |
| Tilt-up angle                                     | a4  | 12 °    |
| Tilt-down angle                                   | a5  | 110 °   |
| Overall length at stabilisers                     | l12 | 5.30 m  |
| External turning radius (over tyres)              | Wa1 | 4.46 m  |
| Overall width with stabilisers extended           | b7  | 5.79 m  |
| Overall height                                    | h17 | 3.10 m  |
| Frame leveling corrector                          | a9  | +/- 7 ° |
| Ground clearance under front tires on stabilizers | m5  | 0.43 m  |