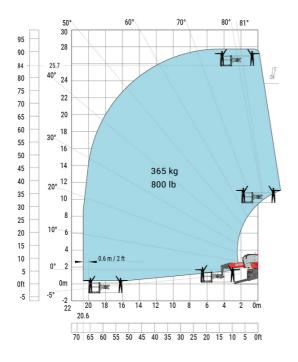

### MRT-X 2660 - Load chart

### Machine on lowered stabilisers with 365 kg platform Metric Machine on lowered stabilisers with 1000 kg platform Metric

Machine on lowered stabilisers with 3D positive Metric Machine on lowered stabilisers with 3D positive / negative Metric