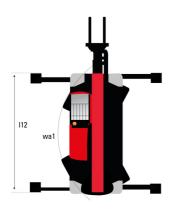

# MRT-X 2660 - Dimensional drawing

| Other data                                        |     | Metric  |
|---------------------------------------------------|-----|---------|
| Length of frame                                   | l14 | 5.69 m  |
| Wheelbase                                         | у   | 3.05 m  |
| Ground clearance                                  | m4  | 0.38 m  |
| Counterweight offset (turret at 90°)              | a7  | 3.37 m  |
| Tilt-up angle                                     | a4  | 12 °    |
| Tilt-down angle                                   | a5  | 110°    |
| Overall length at stabilisers                     | l12 | 5.30 m  |
| External turning radius (over tyres)              | Wa1 | 4.46 m  |
| Overall width with stabilisers extended           | b7  | 5.79 m  |
| Overall height                                    | h17 | 3.10 m  |
| Frame leveling corrector                          | a9  | +/- 7 ° |
| Ground clearance under front tires on stabilizers | m5  | 0.43 m  |