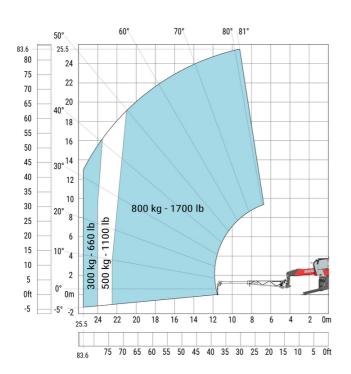

at stabilisers                     | l12 | 5.30 m  |
| External turning radius (over tyres)              | Wa1 | 4.46 m  |
| Overall width with stabilisers extended           | b7  | 5.79 m  |
| Overall height                                    | h17 | 3.10 m  |
| Frame leveling corrector                          | a9  | +/- 7 ° |
| Ground clearance under front tires on stabilizers | m5  | 0.43 m  |

#### MRT-X 2660 - Load chart

### Machine on tyres with forks Metric



# Machine on lowered stabilisers with forks (CAF) Metric



Machine on lowered stabilisers with winch 6000 kg (Metric) Machine on lowered stabilisers with 1500 kg jib with winch (Metric)





Machine on lowered stabilisers with extensible jib with winch (Metric)

Machine on lowered stabilisers with hook 6000 kg (Metric)





## Machine on lowered stabilisers with 365 kg platform Metric Machine on lowered stabilisers with 1000 kg platform Metric





Machine on lowered stabilisers with 3D positive Metric Machine on lowered stabilisers with 3D positive / negative Metric









#### **Head Office**

B.P. 249 - 430 rue de l'Aubinière 44150 Ancenis Cedex - France Tel: +33 (0)2 40 09 10 11 - Fax: +33 (0)2 40 09 10 97 www.manitou.com



This publication provides a description of the configuration versions and options for Manitou products, which may differ for equipment. The equipment presented in this brochure may be part of a series, as an option, or it may not be available, depending on the versions. Manitou reserves the right, at any time and without notice, to amend the specifications described and represen