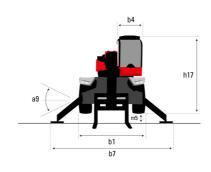

#### **VISION** +

|                                                                 | MRT-X 2660 Created on April 29, 2024 at 3:32:24 PM U |
|-----------------------------------------------------------------|------------------------------------------------------|
| Capacities                                                      | Metric                                               |
| Max. capacity                                                   | 6000 kg                                              |
| Max. lifting height                                             | 25.90 m                                              |
| Max. outreach                                                   | 21.70 m                                              |
| Weight and dimensions                                           |                                                      |
| Overall length (with forks)                                     | l1 9.28 m                                            |
| Length to face of forks                                         | l2 8.08 m                                            |
| Overall width                                                   | b1 2.50 m                                            |
| Overall height                                                  | h17 3.10 m                                           |
| Overall cab width                                               | b4 0.96 m                                            |
| Ground clearance                                                | m4 0.38 m                                            |
| Wheelbase                                                       | y 3.05 m                                             |
| Tilt-up angle                                                   | a4 12°                                               |
| Tilt-down angle                                                 | a5 110°                                              |
| Turret rotation                                                 | 360 °                                                |
| Overall weight                                                  | 18000 kg                                             |
| Forks length / width / section                                  | I / e / s 1200 mm x 100 mm x 60 mm                   |
| Wheels                                                          |                                                      |
| Standard tires                                                  | 445/65 R22,5                                         |
| Drive wheels (front / rear)                                     | 2/2                                                  |
| Steering mode                                                   | 2 wheel steer, 4 wheel steer, Crab mode              |
| Stabilisers                                                     |                                                      |
| Stabs Type                                                      | Telescopic Duplex                                    |
| Controls with stabs                                             | Stabs Commands Individual or Simultaneous            |
| Engine                                                          |                                                      |
| Engine brand                                                    | Yanmar                                               |
| Engine norm                                                     | Stage IIIA                                           |
| Engine model                                                    | 4TN107FHT-6SMU1                                      |
| I.C. Engine power rating / Power                                | 156 Hp / 115 kW                                      |
| Max. torque / Engine rotation (min)                             | 602 Nm @ 1500 rpm                                    |
| Number of cylinders - Capacity of cylinders                     | 4 - 4567 cm <sup>3</sup>                             |
| Engine cooling system                                           | Water cooled                                         |
| Electric circuit                                                |                                                      |
| Number of batteries / Battery voltage                           | 2 x 12 V                                             |
| 12V Battery capacity                                            | 120 Ah                                               |
| Battery starting current                                        | (EN)850 A                                            |
| Transmission                                                    |                                                      |
| Transmission type                                               | Hydrostatic                                          |
| Gearbox / Number of gears (forward) / Number of gears (reverse) | Speedshift / 2 / 2                                   |
| Max. travel speed                                               | 40 km/h                                              |
| Drawbar pull                                                    | 8600 daN                                             |
| Parking brake                                                   | Automatic negative parking brake                     |
| Service brake                                                   | Oil-immersed multi-discs braking on front & rear     |
|                                                                 | axles                                                |
| Performances                                                    |                                                      |
| Gradeability (laden / unladen)                                  | 40.40 % / 45.50 %                                    |
| Hydraulics                                                      |                                                      |
| Hydraulic pump type                                             | Variable displacement pump                           |
| Hydraulic flow                                                  | 185 l/min                                            |
| Hydraulic Pressure                                              | 350 bar                                              |
| Tank capacities                                                 |                                                      |
| Engine oil                                                      | 13                                                   |
| Hydraulic oil                                                   | 260                                                  |
| Fuel tank                                                       | 270                                                  |
| Noise and vibration                                             |                                                      |
| Noise at driving position (LpA)                                 | 68 dB                                                |
| Noise to environment (LwA)                                      | 108 dB                                               |
| Vibration to whole hand/arm                                     | < 2.50 m/s²                                          |
| Miscellaneous                                                   |                                                      |
| Steering wheels (front / rear)                                  | 2/2                                                  |
| Controls                                                        | 2 Joysticks                                          |
| Safety cab homologation                                         | ROPS - FOPS level 2 cab                              |
| Attachment recognition system (E-Reco)                          | Standard                                             |

# MRT-X 2660 - Dimensional drawing

| Other data                                        |     | Metric  |
|---------------------------------------------------|-----|---------|
| Length of frame                                   | l14 | 5.69 m  |
| Wheelbase                                         | у   | 3.05 m  |
| Ground clearance                                  | m4  | 0.38 m  |
| Counterweight offset (turret at 90°)              | a7  | 3.37 m  |
| Tilt-up angle                                     | a4  | 12 °    |
| Tilt-down angle                                   | a5  | 110°    |
| Overall length at stabilisers                     | l12 | 5.30 m  |
| External turning radius (over tyres)              | Wa1 | 4.46 m  |
| Overall width with stabilisers extended           | b7  | 5.79 m  |
| Overall height                                    | h17 | 3.10 m  |
| Frame leveling corrector                          | a9  | +/- 7 ° |
| Ground clearance under front tires on stabilizers | m5  | 0.43 m  |