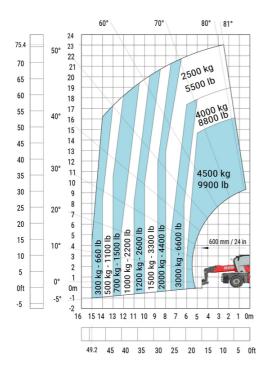

| у   | 3.05 m  |
| Ground clearance                                  | m4  | 0.38 m  |
| Counterweight offset (turret at 90°)              | a7  | 3.37 m  |
| Tilt-up angle                                     | a4  | 12 °    |
| Tilt-down angle                                   | a5  | 110°    |
| Overall length at stabilisers                     | l12 | 5.30 m  |
| External turning radius (over tyres)              | Wa1 | 4.46 m  |
| Overall width with stabilisers extended           | b7  | 5.79 m  |
| Overall height                                    | h17 | 3.10 m  |
| Frame leveling corrector                          | a9  | +/- 7 ° |
| Ground clearance under front tires on stabilizers | m5  | 0.43 m  |

#### MRT-X 2660 - Load chart

### Machine on tyres with forks Metric



# Machine on lowered stabilisers with forks (CAF) Metric



Machine on lowered stabilisers with winch 6000 kg (Metric) Machine on lowered stabilisers with 1500 kg jib with winch (Metric)





Machine on lowered stabilisers with extensible jib with winch (Metric)

Machine on lowered stabilisers with hook 6000 kg (Metric)





## Machine on lowered stabilisers with 365 kg platform Metric Machine on lowered stabilisers with 1000 kg platform Metric





Machine on lowered stabilisers with 3D positive Metric Machine on lowered stabilisers with 3D positive / negative Metric









#### **Head Office**

B.P. 249 - 430 rue de l'Aubinière 44150 Ancenis Cedex - France Tel: +33 (0)2 40 09 10 11 - Fax: +33 (0)2 40 09 10 97 www.manitou.com



This publication provides a description of the configura