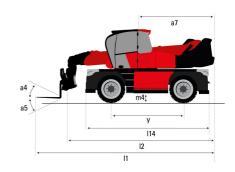

#### **VISION** +

|                                                                 | MRT-X 2660 Created on April 29, 2024 at 3:32:24 PM U |
|-----------------------------------------------------------------|------------------------------------------------------|
| Capacities                                                      | Metric                                               |
| Max. capacity                                                   | 6000 kg                                              |
| Max. lifting height                                             | 25.90 m                                              |
| Max. outreach                                                   | 21.70 m                                              |
| Weight and dimensions                                           |                                                      |
| Overall length (with forks)                                     | l1 9.28 m                                            |
| Length to face of forks                                         | l2 8.08 m                                            |
| Overall width                                                   | b1 2.50 m                                            |
| Overall height                                                  | h17 3.10 m                                           |
| Overall cab width                                               | b4 0.96 m                                            |
| Ground clearance                                                | m4 0.38 m                                            |
| Wheelbase                                                       | y 3.05 m                                             |
| Tilt-up angle                                                   | a4 12°                                               |
| Tilt-down angle                                                 | a5 110°                                              |
| Turret rotation                                                 | 360 °                                                |
| Overall weight                                                  | 18000 kg                                             |
| Forks length / width / section                                  | I / e / s 1200 mm x 100 mm x 60 mm                   |
| Wheels                                                          |                                                      |
| Standard tires                                                  | 445/65 R22,5                                         |
| Drive wheels (front / rear)                                     | 2/2                                                  |
| Steering mode                                                   | 2 wheel steer, 4 wheel steer, Crab mode              |
| Stabilisers                                                     |                                                      |
| Stabs Type                                                      | Telescopic Duplex                                    |
| Controls with stabs                                             | Stabs Commands Individual or Simultaneous            |
| Engine                                                          |                                                      |
| Engine brand                                                    | Yanmar                                               |
| Engine norm                                                     | Stage IIIA                                           |
| Engine model                                                    | 4TN107FHT-6SMU1                                      |
| I.C. Engine power rating / Power                                | 156 Hp / 115 kW                                      |
| Max. torque / Engine rotation (min)                             | 602 Nm @ 1500 rpm                                    |
| Number of cylinders - Capacity of cylinders                     | 4 - 4567 cm <sup>3</sup>                             |
| Engine cooling system                                           | Water cooled                                         |
| Electric circuit                                                |                                                      |
| Number of batteries / Battery voltage                           | 2 x 12 V                                             |
| 12V Battery capacity                                            | 120 Ah                                               |
| Battery starting current                                        | (EN)850 A                                            |
| Transmission                                                    |                                                      |
| Transmission type                                               | Hydrostatic                                          |
| Gearbox / Number of gears (forward) / Number of gears (reverse) | Speedshift / 2 / 2                                   |
| Max. travel speed                                               | 40 km/h                                              |
| Drawbar pull                                                    | 8600 daN                                             |
| Parking brake                                                   | Automatic negative parking brake                     |
| Service brake                                                   | Oil-immersed multi-discs braking on front & rear     |
|                                                                 | axles                                                |
| Performances                                                    |                                                      |
| Gradeability (laden / unladen)                                  | 40.40 % / 45.50 %                                    |
| Hydraulics                                                      |                                                      |
| Hydraulic pump type                                             | Variable displacement pump                           |
| Hydraulic flow                                                  | 185 l/min                                            |
| Hydraulic Pressure                                              | 350 bar                                              |
| Tank capacities                                                 |                                                      |
| Engine oil                                                      | 13                                                   |
| Hydraulic oil                                                   | 260                                                  |
| Fuel tank                                                       | 270                                                  |
| Noise and vibration                                             |                                                      |
| Noise at driving position (LpA)                                 | 68 dB                                                |
| Noise to environment (LwA)                                      | 108 dB                                               |
| Vibration to whole hand/arm                                     | < 2.50 m/s²                                          |
| Miscellaneous                                                   |                                                      |
| Steering wheels (front / rear)                                  | 2/2                                                  |
| Controls                                                        | 2 Joysticks                                          |
| Safety cab homologation                                         | ROPS - FOPS level 2 cab                              |
| Attachment recognition system (E-Reco)                          | Standard                                             |

# MRT-X 2660 - Dimensional drawing

| Other data                                        |     | Metric  |
|---------------------------------------------------|-----|---------|
| Length of frame                                   | l14 | 5.69 m  |
| Wheelbase                                         | у   | 3.05 m  |
| Ground clearance                                  | m4  | 0.38 m  |
| Counterweight offset (turret at 90°)              | a7  | 3.37 m  |
| Tilt-up angle                                     | a4  | 12 °    |
| Tilt-down angle                                   | a5  | 110°    |
| Overall length at stabilisers                     | l12 | 5.30 m  |
| External turning radius (over tyres)              | Wa1 | 4.46 m  |
| Overall width with stabilisers extended           | b7  | 5.79 m  |
| Overall height                                    | h17 | 3.10 m  |
| Frame leveling corrector                          | a9  | +/- 7 ° |
| Ground clearance under front tires on stabilizers | m5  | 0.43 m  |