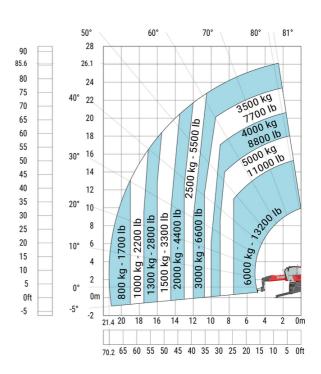

# Machine on lowered stabilisers with forks (CAF) Metric

Machine on lowered stabilisers with winch 6000 kg (Metric) Machine on lowered stabilisers with 1500 kg jib with winch (Metric)

Machine on lowered stabilisers with extensible jib with winch (Metric)

Machine on lowered stabilisers with hook 6000 kg (Metric)