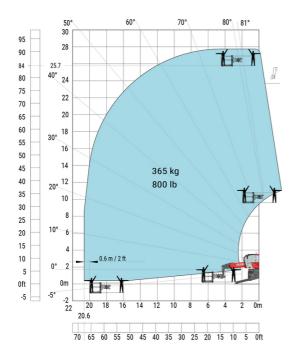

## Machine on lowered stabilisers with 365 kg platform Metric Machine on lowered stabilisers with 1000 kg platform Metric

Machine on lowered stabilisers with 3D positive Metric Machine on lowered stabilisers with 3D positive / negative Metric