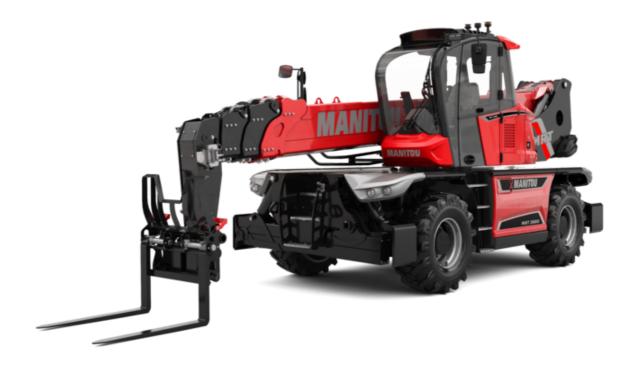

# **MRT-X 2660**

#### **VISION** +

|                                                                 | MRT-X 2660 Created on April 29, 2024 at 3:32:24 PM U |
|-----------------------------------------------------------------|------------------------------------------------------|
| Capacities                                                      | Metric                                               |
| Max. capacity                                                   | 6000 kg                                              |
| Max. lifting height                                             | 25.90 m                                              |
| Max. outreach                                                   | 21.70 m                                              |
| Weight and dimensions                                           |                                                      |
| Overall length (with forks)                                     | l1 9.28 m                                            |
| Length to face of forks                                         | l2 8.08 m                                            |
| Overall width                                                   | b1 2.50 m                                            |
| Overall height                                                  | h17 3.10 m                                           |
| Overall cab width                                               | b4 0.96 m                                            |
| Ground clearance                                                | m4 0.38 m                                            |
| Wheelbase                                                       | y 3.05 m                                             |
| Tilt-up angle                                                   | a4 12°                                               |
| Tilt-down angle                                                 | a5 110°                                              |
| Turret rotation                                                 | 360 °                                                |
| Overall weight                                                  | 18000 kg                                             |
| Forks length / width / section                                  | I / e / s 1200 mm x 100 mm x 60 mm                   |
| Wheels                                                          |                                                      |
| Standard tires                                                  | 445/65 R22,5                                         |
| Drive wheels (front / rear)                                     | 2/2                                                  |
| Steering mode                                                   | 2 wheel steer, 4 wheel steer, Crab mode              |
| Stabilisers                                                     |                                                      |
| Stabs Type                                                      | Telescopic Duplex                                    |
| Controls with stabs                                             | Stabs Commands Individual or Simultaneous            |
| Engine                                                          |                                                      |
| Engine brand                                                    | Yanmar                                               |
| Engine norm                                                     | Stage IIIA                                           |
| Engine model                                                    | 4TN107FHT-6SMU1                                      |
| I.C. Engine power rating / Power                                | 156 Hp / 115 kW                                      |
| Max. torque / Engine rotation (min)                             | 602 Nm @ 1500 rpm                                    |
| Number of cylinders - Capacity of cylinders                     | 4 - 4567 cm <sup>3</sup>                             |
| Engine cooling system                                           | Water cooled                                         |
| Electric circuit                                                |                                                      |
| Number of batteries / Battery voltage                           | 2 x 12 V                                             |
| 12V Battery capacity                                            | 120 Ah                                               |
| Battery starting current                                        | (EN)850 A                                            |
| Transmission                                                    |                                                      |
| Transmission type                                               | Hydrostatic                                          |
| Gearbox / Number of gears (forward) / Number of gears (reverse) | Speedshift / 2 / 2                                   |
| Max. travel speed                                               | 40 km/h                                              |
| Drawbar pull                                                    | 8600 daN                                             |
| Parking brake                                                   | Automatic negative parking brake                     |
| Service brake                                                   | Oil-immersed multi-discs braking on front & rear     |
|                                                                 | axles                                                |
| Performances                                                    |                                                      |
| Gradeability (laden / unladen)                                  | 40.40 % / 45.50 %                                    |
| Hydraulics                                                      |                                                      |
| Hydraulic pump type                                             | Variable displacement pump                           |
| Hydraulic flow                                                  | 185 l/min                                            |
| Hydraulic Pressure                                              | 350 bar                                              |
| Tank capacities                                                 |                                                      |
| Engine oil                                                      | 13                                                   |
| Hydraulic oil                                                   | 260                                                  |
| Fuel tank                                                       | 270                                                  |
| Noise and vibration                                             |                                                      |
| Noise at driving position (LpA)                                 | 68 dB                                                |
| Noise to environment (LwA)                                      | 108 dB                                               |
| Vibration to whole hand/arm                                     | < 2.50 m/s²                                          |
| Miscellaneous                                                   |                                                      |
| Steering wheels (front / rear)                                  | 2/2                                                  |
| Controls                                                        | 2 Joysticks                                          |
| Safety cab homologation                                         | ROPS - FOPS level 2 cab                              |
| Attachment recognition system (E-Reco)                          | Standard                                             |