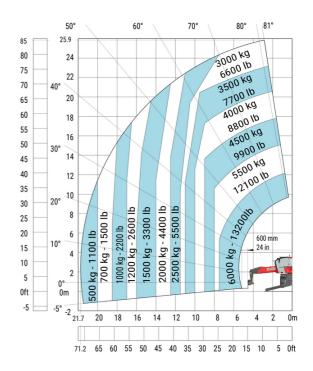

#### MRT-X 2660 - Load chart

# Machine on lowered stabilisers with forks (CAF) Metric

Machine on lowered stabilisers with winch 6000 kg (Metric) Machine on lowered stabilisers with 1500 kg jib with winch (Metric)

Machine on lowered stabilisers with extensible jib with winch (Metric)