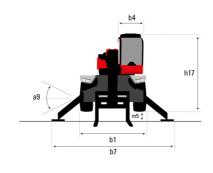

#### **VISION +**

|                                                                 | MRT-x 2660 Created on May 4, 2024 at 11:54:56 PM l |
|-----------------------------------------------------------------|----------------------------------------------------|
| Capacities                                                      | Metric                                             |
| Max. capacity                                                   | 6000 kg                                            |
| Max. lifting height                                             | 25.90 m                                            |
| Max. outreach                                                   | 21.70 m                                            |
| Weight and dimensions                                           |                                                    |
| Overall length (with forks)                                     | l1 9.28 m                                          |
| Length to face of forks                                         | l2 8.08 m                                          |
| Overall width                                                   | b1 2.50 m                                          |
| Overall height                                                  | h17 3.10 m                                         |
| Overall cab width                                               | b4 0.96 m                                          |
| Ground clearance                                                | m4 0.38 m                                          |
| Wheelbase                                                       | y 3.05 m                                           |
| Tilt-up angle                                                   | a4 12°                                             |
| Tilt-down angle                                                 | a5 110°                                            |
| Turret rotation                                                 | 360 °                                              |
| Overall weight                                                  | 18000 kg                                           |
| Forks length / width / section                                  | I / e / s 1200 mm x 100 mm x 60 mm                 |
| Wheels                                                          |                                                    |
| Standard tires                                                  | 445/65 R22,5                                       |
| Drive wheels (front / rear)                                     | 2/2                                                |
| Steering mode                                                   | 2 wheel steer, 4 wheel steer, Crab mode            |
| Stabilisers                                                     |                                                    |
| Stabs Type                                                      | Telescopic Duplex                                  |
| Controls with stabs                                             | Stabs Commands Individual or Simultaneous          |
| Engine                                                          |                                                    |
| Engine brand                                                    | Yanmar                                             |
| Engine norm                                                     | Stage IIIA                                         |
| Engine model                                                    | 4TN107FHT-6SMU1                                    |
| I.C. Engine power rating / Power                                | 156 Hp / 115 kW                                    |
| Max. torque / Engine rotation (min)                             | 602 Nm @ 1500 rpm                                  |
| Number of cylinders - Capacity of cylinders                     | 4 - 4567 cm <sup>3</sup>                           |
| Engine cooling system                                           | Water cooled                                       |
| Electric circuit                                                |                                                    |
| Number of batteries / Battery voltage                           | 2 x 12 V                                           |
| 12V Battery capacity                                            | 120 Ah                                             |
| Battery starting current                                        | (EN)850 A                                          |
| Transmission                                                    |                                                    |
| Transmission type                                               | Hydrostatic                                        |
| Gearbox / Number of gears (forward) / Number of gears (reverse) | Speedshift / 2 / 2                                 |
| Max. travel speed                                               | 40 km/h                                            |
| Drawbar pull                                                    | 8600 daN                                           |
| Parking brake                                                   | Automatic negative parking brake                   |
| Service brake                                                   | Oil-immersed multi-discs braking on front & rea    |
|                                                                 | axles                                              |
| Performances                                                    |                                                    |
| Gradeability (laden / unladen)                                  | 40.40 % / 45.50 %                                  |
| Hydraulics                                                      |                                                    |
| Hydraulic pump type                                             | Variable displacement pump                         |
| Hydraulic flow                                                  | 185 l/min                                          |
| Hydraulic Pressure                                              | 350 bar                                            |
| Tank capacities                                                 |                                                    |
| Engine oil                                                      | 13                                                 |
| Hydraulic oil                                                   | 260 I                                              |
| Fuel tank                                                       | 270                                                |
| Noise and vibration                                             |                                                    |
| Noise at driving position (LpA)                                 | 68 dB                                              |
| Noise to environment (LwA)                                      | 108 dB                                             |
| Vibration to whole hand/arm                                     | < 2.50 m/s²                                        |
| Miscellaneous                                                   |                                                    |
| Steering wheels (front / rear)                                  | 2/2                                                |
| Controls                                                        | 2 Joysticks                                        |
| Safety cab homologation                                         | ROPS - FOPS level 2 cab                            |
| Attachment recognition system (E-Reco)                          | Standard                                           |

# MRT-X 2660 - Dimensional drawing

| Other data                                        |     | Metric  |
|---------------------------------------------------|-----|---------|
| Length of frame                                   | 114 | 5.69 m  |
| Wheelbase                                         | y   | 3.05 m  |
| Ground clearance                                  | m4  | 0.38 m  |
| Counterweight offset (turret at 90°)              | a7  | 3.37 m  |
| Tilt-up angle                                     | a4  | 12 °    |
| Tilt-down angle                                   | a5  | 110 °   |
| Overall length at stabilisers                     | l12 | 5.30 m  |
| External turning radius (over tyres)              | Wa1 | 4.46 m  |
| Overall width with stabilisers extended           | b7  | 5.79 m  |
| Overall height                                    | h17 | 3.10 m  |
| Frame leveling corrector                          | a9  | +/- 7 ° |
| Ground clearance under front tires on stabilizers | m5  | 0.43 m  |