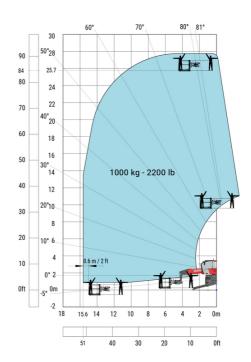

## Machine on lowered stabilisers with 365 kg platform Metric Machine on lowered stabilisers with 1000 kg platform Metric

Machine on lowered stabilisers with 3D positive Metric Machine on lowered stabilisers with 3D positive / negative Metric