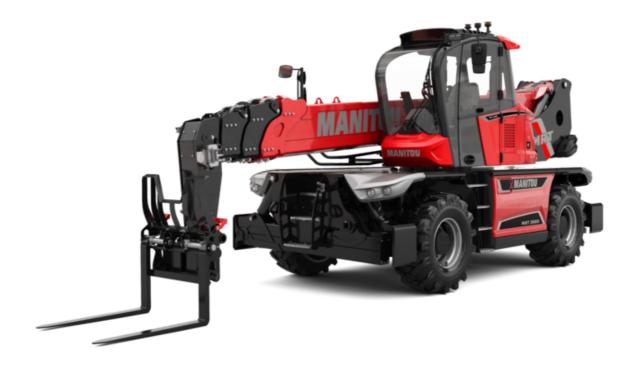

# **MRT-X 2660**

#### **VISION +**

|                                                                 | MRT-x 2660 Created on May 4, 2024 at 11:54:56 PM l |
|-----------------------------------------------------------------|----------------------------------------------------|
| Capacities                                                      | Metric                                             |
| Max. capacity                                                   | 6000 kg                                            |
| Max. lifting height                                             | 25.90 m                                            |
| Max. outreach                                                   | 21.70 m                                            |
| Weight and dimensions                                           |                                                    |
| Overall length (with forks)                                     | l1 9.28 m                                          |
| Length to face of forks                                         | l2 8.08 m                                          |
| Overall width                                                   | b1 2.50 m                                          |
| Overall height                                                  | h17 3.10 m                                         |
| Overall cab width                                               | b4 0.96 m                                          |
| Ground clearance                                                | m4 0.38 m                                          |
| Wheelbase                                                       | y 3.05 m                                           |
| Tilt-up angle                                                   | a4 12°                                             |
| Tilt-down angle                                                 | a5 110°                                            |
| Turret rotation                                                 | 360 °                                              |
| Overall weight                                                  | 18000 kg                                           |
| Forks length / width / section                                  | I / e / s 1200 mm x 100 mm x 60 mm                 |
| Wheels                                                          |                                                    |
| Standard tires                                                  | 445/65 R22,5                                       |
| Drive wheels (front / rear)                                     | 2/2                                                |
| Steering mode                                                   | 2 wheel steer, 4 wheel steer, Crab mode            |
| Stabilisers                                                     |                                                    |
| Stabs Type                                                      | Telescopic Duplex                                  |
| Controls with stabs                                             | Stabs Commands Individual or Simultaneous          |
| Engine                                                          |                                                    |
| Engine brand                                                    | Yanmar                                             |
| Engine norm                                                     | Stage IIIA                                         |
| Engine model                                                    | 4TN107FHT-6SMU1                                    |
| I.C. Engine power rating / Power                                | 156 Hp / 115 kW                                    |
| Max. torque / Engine rotation (min)                             | 602 Nm @ 1500 rpm                                  |
| Number of cylinders - Capacity of cylinders                     | 4 - 4567 cm <sup>3</sup>                           |
| Engine cooling system                                           | Water cooled                                       |
| Electric circuit                                                |                                                    |
| Number of batteries / Battery voltage                           | 2 x 12 V                                           |
| 12V Battery capacity                                            | 120 Ah                                             |
| Battery starting current                                        | (EN)850 A                                          |
| Transmission                                                    |                                                    |
| Transmission type                                               | Hydrostatic                                        |
| Gearbox / Number of gears (forward) / Number of gears (reverse) | Speedshift / 2 / 2                                 |
| Max. travel speed                                               | 40 km/h                                            |
| Drawbar pull                                                    | 8600 daN                                           |
| Parking brake                                                   | Automatic negative parking brake                   |
| Service brake                                                   | Oil-immersed multi-discs braking on front & rea    |
|                                                                 | axles                                              |
| Performances                                                    |                                                    |
| Gradeability (laden / unladen)                                  | 40.40 % / 45.50 %                                  |
| Hydraulics                                                      |                                                    |
| Hydraulic pump type                                             | Variable displacement pump                         |
| Hydraulic flow                                                  | 185 l/min                                          |
| Hydraulic Pressure                                              | 350 bar                                            |
| Tank capacities                                                 |                                                    |
| Engine oil                                                      | 13                                                 |
| Hydraulic oil                                                   | 260 I                                              |
| Fuel tank                                                       | 270                                                |
| Noise and vibration                                             |                                                    |
| Noise at driving position (LpA)                                 | 68 dB                                              |
| Noise to environment (LwA)                                      | 108 dB                                             |
| Vibration to whole hand/arm                                     | < 2.50 m/s²                                        |
| Miscellaneous                                                   |                                                    |
| Steering wheels (front / rear)                                  | 2/2                                                |
| Controls                                                        | 2 Joysticks                                        |
| Safety cab homologation                                         | ROPS - FOPS level 2 cab                            |
| Attachment recognition system (E-Reco)                          | Standard                                           |