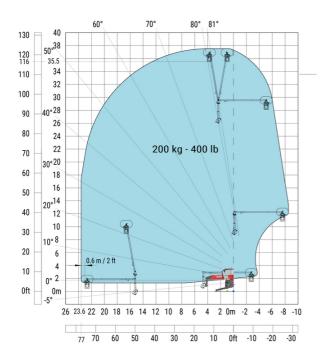

3.10 m  |
| Frame leveling corrector                          | a9  | +/- 7 ° |
| Ground clearance under front tires on stabilizers | m5  | 0.43 m  |

#### MRT-X 2660 - Load chart

### Machine on tyres with forks Metric



# Machine on lowered stabilisers with forks (CAF) Metric



Machine on lowered stabilisers with winch 6000 kg (Metric) Machine on lowered stabilisers with 1500 kg jib with winch (Metric)





Machine on lowered stabilisers with extensible jib with winch (Metric)

Machine on lowered stabilisers with hook 6000 kg (Metric)





## Machine on lowered stabilisers with 365 kg platform Metric Machine on lowered stabilisers with 1000 kg platform Metric





Machine on lowered stabilisers with 3D positive Metric Machine on lowered stabilisers with 3D positive / negative Metric









#### **Head Office**

B.P. 249 - 430 rue de l'Aubinière 44150 Ancenis Cedex - France Tel: +33 (0)2 40 09 10 11 - Fax: +33 (0)2 40 09 10 97 www.manitou.com



This publication provides a description of the configuration versions and options for Manitou products, which may differ for equipment. The equipment presented in this brochure may be part of a series, as an option, or it may not be available, depending on the versions. Manitou reserves the right, at any time and without notice, to amend the specifications described and represented. The specifications provided do not bind the manufacturer. For more details, please contact your Manitou agent. This is not a contractually binding document. The presentation of the products is not contractually binding. List of specifications non-e