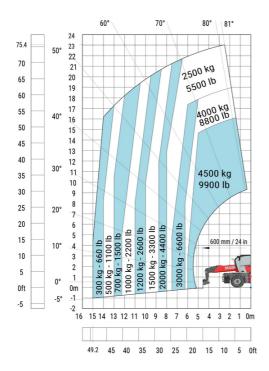

| y   | 3.05 m  |
| Ground clearance                                  | m4  | 0.38 m  |
| Counterweight offset (turret at 90°)              | a7  | 3.37 m  |
| Tilt-up angle                                     | a4  | 12 °    |
| Tilt-down angle                                   | a5  | 110 °   |
| Overall length at stabilisers                     | l12 | 5.30 m  |
| External turning radius (over tyres)              | Wa1 | 4.46 m  |
| Overall width with stabilisers extended           | b7  | 5.79 m  |
| Overall height                                    | h17 | 3.10 m  |
| Frame leveling corrector                          | a9  | +/- 7 ° |
| Ground clearance under front tires on stabilizers | m5  | 0.43 m  |

#### MRT-X 2660 - Load chart

### Machine on tyres with forks Metric



# Machine on lowered stabilisers with forks (CAF) Metric



Machine on lowered stabilisers with winch 6000 kg (Metric) Machine on lowered stabilisers with 1500 kg jib with winch (Metric)





Machine on lowered stabilisers with extensible jib with winch (Metric)

Machine on lowered stabilisers with hook 6000 kg (Metric)





## Machine on lowered stabilisers with 365 kg platform Metric Machine on lowered stabilisers with 1000 kg platform Metric





Machine on lowered stabilisers with 3D positive Metric Machine on lowered stabilisers with 3D positive / negative Metric









#### **Head Office**

B.P. 249 - 430 rue de l'Aubinière 44150 Ancenis Cedex - France Tel: +33 (0)2 40 09 10 11 - Fax: +33 (0)2 40 09 10 97 www.manitou.com



This publication provides a description of the configura