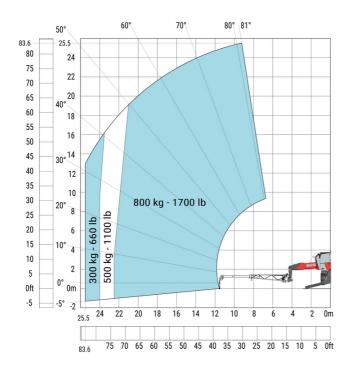

at stabilisers                     | l12 | 5.30 m  |
| External turning radius (over tyres)              | Wa1 | 4.46 m  |
| Overall width with stabilisers extended           | b7  | 5.79 m  |
| Overall height                                    | h17 | 3.10 m  |
| Frame leveling corrector                          | a9  | +/- 7 ° |
| Ground clearance under front tires on stabilizers | m5  | 0.43 m  |

#### MRT-X 2660 - Load chart

### Machine on tyres with forks Metric



# Machine on lowered stabilisers with forks (CAF) Metric



Machine on lowered stabilisers with winch 6000 kg (Metric) Machine on lowered stabilisers with 1500 kg jib with winch (Metric)





Machine on lowered stabilisers with extensible jib with winch (Metric)

Machine on lowered stabilisers with hook 6000 kg (Metric)





## Machine on lowered stabilisers with 365 kg platform Metric Machine on lowered stabilisers with 1000 kg platform Metric





Machine on lowered stabilisers with 3D positive Metric Machine on lowered stabilisers with 3D positive / negative Metric









#### **Head Office**

B.P. 249 - 430 rue de l'Aubinière 44150 Ancenis Cedex - France Tel: +33 (0)2 40 09 10 11 - Fax: +33 (0)2 40 09 10 97 www.manitou.com



This publication provides a description of the configuration versions and options for Manitou products, which may differ for equipment. The equipment presented in this brochure may be part of a series, as an option, or it may not be available, depending on the versions. Manitou reserves the right, at any time and without notice, to amend the specifications described and represen