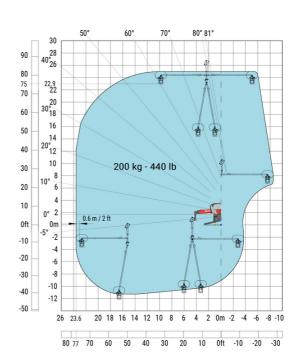

#### MRT-X 2660 - Load chart

# Machine on lowered stabilisers with forks (CAF) Metric

Machine on lowered stabilisers with winch 6000 kg (Metric) Machine on lowered stabilisers with 1500 kg jib with winch (Metric)

Machine on lowered stabilisers with extensible jib with winch (Metric)

Machine on lowered stabilisers with hook 6000 kg (Metric)