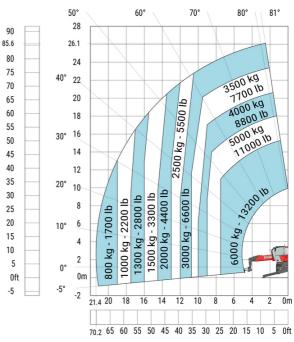

# Machine on lowered stabilisers with forks (CAF) Metric

Machine on lowered stabilisers with winch 6000 kg (Metric) Machine on lowered stabilisers with 1500 kg jib with winch (Metric)

Machine on lowered stabilisers with extensible jib with winch (Metric)

Machine on lowered stabilisers with hook 6000 kg (Metric)