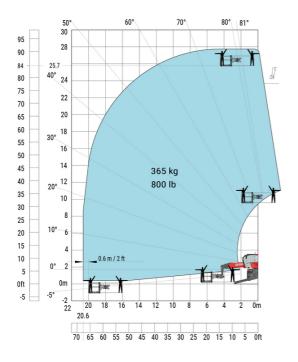

## Machine on lowered stabilisers with 365 kg platform Metric Machine on lowered stabilisers with 1000 kg platform Metric

Machine on lowered stabilisers with 3D positive Metric Machine on lowered stabilisers with 3D positive / negative Metric