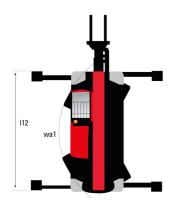

# MRT-X 2660 - Dimensional drawing

| Other data                                        |     | Metric  |
|---------------------------------------------------|-----|---------|
| Length of frame                                   | 114 | 5.69 m  |
| Wheelbase                                         | y   | 3.05 m  |
| Ground clearance                                  | m4  | 0.38 m  |
| Counterweight offset (turret at 90°)              | a7  | 3.37 m  |
| Tilt-up angle                                     | a4  | 12 °    |
| Tilt-down angle                                   | a5  | 110 °   |
| Overall length at stabilisers                     | l12 | 5.30 m  |
| External turning radius (over tyres)              | Wa1 | 4.46 m  |
| Overall width with stabilisers extended           | b7  | 5.79 m  |
| Overall height                                    | h17 | 3.10 m  |
| Frame leveling corrector                          | a9  | +/- 7 ° |
| Ground clearance under front tires on stabilizers | m5  | 0.43 m  |