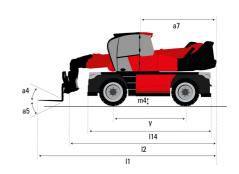

#### **VISION +**

|                                                                 | MRT-x 2660 Created on May 4, 2024 at 11:54:56 PM l |
|-----------------------------------------------------------------|----------------------------------------------------|
| Capacities                                                      | Metric                                             |
| Max. capacity                                                   | 6000 kg                                            |
| Max. lifting height                                             | 25.90 m                                            |
| Max. outreach                                                   | 21.70 m                                            |
| Weight and dimensions                                           |                                                    |
| Overall length (with forks)                                     | l1 9.28 m                                          |
| Length to face of forks                                         | l2 8.08 m                                          |
| Overall width                                                   | b1 2.50 m                                          |
| Overall height                                                  | h17 3.10 m                                         |
| Overall cab width                                               | b4 0.96 m                                          |
| Ground clearance                                                | m4 0.38 m                                          |
| Wheelbase                                                       | y 3.05 m                                           |
| Tilt-up angle                                                   | a4 12°                                             |
| Tilt-down angle                                                 | a5 110°                                            |
| Turret rotation                                                 | 360 °                                              |
| Overall weight                                                  | 18000 kg                                           |
| Forks length / width / section                                  | I / e / s 1200 mm x 100 mm x 60 mm                 |
| Wheels                                                          |                                                    |
| Standard tires                                                  | 445/65 R22,5                                       |
| Drive wheels (front / rear)                                     | 2/2                                                |
| Steering mode                                                   | 2 wheel steer, 4 wheel steer, Crab mode            |
| Stabilisers                                                     |                                                    |
| Stabs Type                                                      | Telescopic Duplex                                  |
| Controls with stabs                                             | Stabs Commands Individual or Simultaneous          |
| Engine                                                          |                                                    |
| Engine brand                                                    | Yanmar                                             |
| Engine norm                                                     | Stage IIIA                                         |
| Engine model                                                    | 4TN107FHT-6SMU1                                    |
| I.C. Engine power rating / Power                                | 156 Hp / 115 kW                                    |
| Max. torque / Engine rotation (min)                             | 602 Nm @ 1500 rpm                                  |
| Number of cylinders - Capacity of cylinders                     | 4 - 4567 cm <sup>3</sup>                           |
| Engine cooling system                                           | Water cooled                                       |
| Electric circuit                                                |                                                    |
| Number of batteries / Battery voltage                           | 2 x 12 V                                           |
| 12V Battery capacity                                            | 120 Ah                                             |
| Battery starting current                                        | (EN)850 A                                          |
| Transmission                                                    |                                                    |
| Transmission type                                               | Hydrostatic                                        |
| Gearbox / Number of gears (forward) / Number of gears (reverse) | Speedshift / 2 / 2                                 |
| Max. travel speed                                               | 40 km/h                                            |
| Drawbar pull                                                    | 8600 daN                                           |
| Parking brake                                                   | Automatic negative parking brake                   |
| Service brake                                                   | Oil-immersed multi-discs braking on front & rea    |
|                                                                 | axles                                              |
| Performances                                                    |                                                    |
| Gradeability (laden / unladen)                                  | 40.40 % / 45.50 %                                  |
| Hydraulics                                                      |                                                    |
| Hydraulic pump type                                             | Variable displacement pump                         |
| Hydraulic flow                                                  | 185 l/min                                          |
| Hydraulic Pressure                                              | 350 bar                                            |
| Tank capacities                                                 |                                                    |
| Engine oil                                                      | 13                                                 |
| Hydraulic oil                                                   | 260 I                                              |
| Fuel tank                                                       | 270                                                |
| Noise and vibration                                             |                                                    |
| Noise at driving position (LpA)                                 | 68 dB                                              |
| Noise to environment (LwA)                                      | 108 dB                                             |
| Vibration to whole hand/arm                                     | < 2.50 m/s²                                        |
| Miscellaneous                                                   |                                                    |
| Steering wheels (front / rear)                                  | 2/2                                                |
| Controls                                                        | 2 Joysticks                                        |
| Safety cab homologation                                         | ROPS - FOPS level 2 cab                            |
| Attachment recognition system (E-Reco)                          | Standard                                           |

# MRT-X 2660 - Dimensional drawing

| Other data                                        |     | Metric  |
|---------------------------------------------------|-----|---------|
| Length of frame                                   | 114 | 5.69 m  |
| Wheelbase                                         | y   | 3.05 m  |
| Ground clearance                                  | m4  | 0.38 m  |
| Counterweight offset (turret at 90°)              | a7  | 3.37 m  |
| Tilt-up angle                                     | a4  | 12 °    |
| Tilt-down angle                                   | a5  | 110 °   |
| Overall length at stabilisers                     | l12 | 5.30 m  |
| External turning radius (over tyres)              | Wa1 | 4.46 m  |
| Overall width with stabilisers extended           | b7  | 5.79 m  |
| Overall height                                    | h17 | 3.10 m  |
| Frame leveling corrector                          | a9  | +/- 7 ° |
| Ground clearance under front tires on stabilizers | m5  | 0.43 m  |