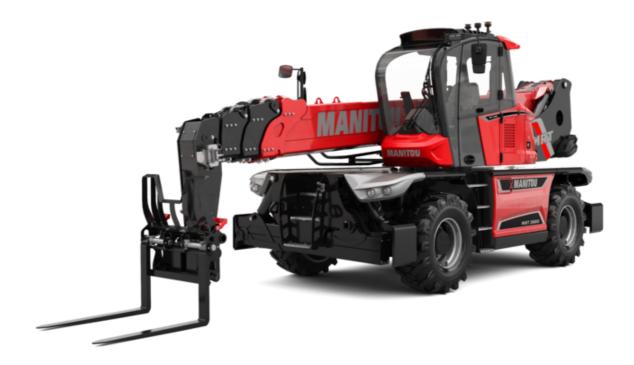

Technical sheet:

# **MRT-X 2660**

#### **VISION** +





| N 10