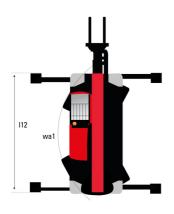

|       | Standard                                                |

# MRT-X 2660 - Dimensional drawing







| Other data                                        |     | Metric  |
|---------------------------------------------------|-----|---------|
| Length of frame                                   | 114 | 5.69 m  |
| Wheelbase                                         | у   | 3.05 m  |
| Ground clearance                                  | m4  | 0.38 m  |
| Counterweight offset (turret at 90°)              | a7  | 3.37 m  |
| Tilt-up angle                                     | a4  | 12 °    |
| Tilt-down angle                                   | a5  | 110 °   |
| Overall length at stabilisers                     | l12 | 5.30 m  |
| External turning radius (over tyres)              | Wa1 | 4.46 m  |
| Overall width with stabilisers extended           | b7  | 5.79 m  |
| Overall height