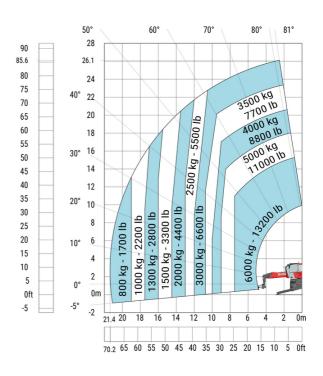

t stabilisers                     | l12 | 5.30 m  |
| External turning radius (over tyres)              | Wa1 | 4.46 m  |
| Overall width with stabilisers extended           | b7  | 5.79 m  |
| Overall height                                    | h17 | 3.10 m  |
| Frame leveling corrector                          | a9  | +/- 7 ° |
| Ground clearance under front tires on stabilizers | m5  | 0.43 m  |

#### MRT-X 2660 - Load chart

### Machine on tyres with forks Metric



# Machine on lowered stabilisers with forks (CAF) Metric



Machine on lowered stabilisers with winch 6000 kg (Metric) Machine on lowered stabilisers with 1500 kg jib with winch (Metric)





Machine on lowered stabilisers with extensible jib with winch (Metric)

Machine on lowered stabilisers with hook 6000 kg (Metric)





## Machine on lowered stabilisers with 365 kg platform Metric Machine on lowered stabilisers with 1000 kg platform Metric





Machine on lowered stabilisers with 3D positive Metric Machine on lowered stabilisers with 3D positive / negative Metric









#### **Head Office**

B.P. 249 - 430 rue de l'Aubinière 44150 Ancenis Cedex - France Tel: +33 (0)2 40 09 10 11 - Fax: +33 (0)2 40 09 10 97 www.manitou.com



This publication provides a description of the configuration versions and options for Manitou products, which may differ for equipment. The equipment presented in this brochure may be part of a series, as an option, or it may not be available, depending on the versions. Manitou reserves the right, at any time and without notice, to amend the specifications described and represente