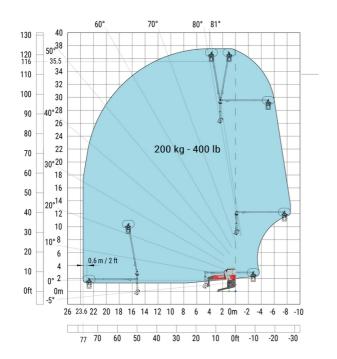

3.10 m  |
| Frame leveling corrector                          | a9  | +/- 7 ° |
| Ground clearance under front tires on stabilizers | m5  | 0.43 m  |

#### MRT-X 2660 - Load chart

### Machine on tyres with forks Metric



# Machine on lowered stabilisers with forks (CAF) Metric



Machine on lowered stabilisers with winch 6000 kg (Metric) Machine on lowered stabilisers with 1500 kg jib with winch (Metric)





Machine on lowered stabilisers with extensible jib with winch (Metric)

Machine on lowered stabilisers with hook 6000 kg (Metric)





## Machine on lowered stabilisers with 365 kg platform Metric Machine on lowered stabilisers with 1000 kg platform Metric





Machine on lowered stabilisers with 3D positive Metric Machine on lowered stabilisers with 3D positive / negative Metric









#### **Head Office**

B.P. 249 - 430 rue de l'Aubinière 44150 Ancenis Cedex - France Tel: +33 (0)2 40 09 10 11 - Fax: +33 (0)2 40 09 10 97 www.manitou.com



This publication provides a description of the configuration versions and options for Manitou products, which may differ for equipment. The equipment presented in this brochure may be part of a series, as an option, or it may not be available, depending on the versions. Manitou reserves the right, at any time and without notice, to amend the specifications described and represented. The specifications provided do not bind the manufacturer. For more details, please contact your Manitou agent. This is not a contractually binding document. The presentation of the products is not contractually binding. List of specifications non-e