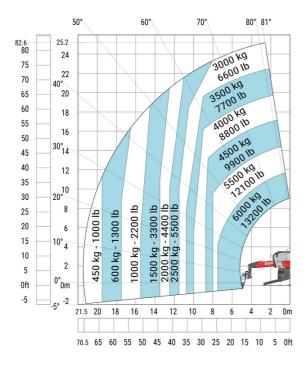

| a4  | 12 °    |
| Tilt-down angle                                   | a5  | 110 °   |
| Overall length at stabilisers                     | l12 | 5.30 m  |
| External turning radius (over tyres)              | Wa1 | 4.46 m  |
| Overall width with stabilisers extended           | b7  | 5.79 m  |
| Overall height                                    | h17 | 3.10 m  |
| Frame leveling corrector                          | a9  | +/- 7 ° |
| Ground clearance under front tires on stabilizers | m5  | 0.43 m  |

#### MRT-X 2660 - Load chart

### Machine on tyres with forks Metric



# Machine on lowered stabilisers with forks (CAF) Metric



Machine on lowered stabilisers with winch 6000 kg (Metric) Machine on lowered stabilisers with 1500 kg jib with winch (Metric)





Machine on lowered stabilisers with extensible jib with winch (Metric)

Machine on lowered stabilisers with hook 6000 kg (Metric)





## Machine on lowered stabilisers with 365 kg platform Metric Machine on lowered stabilisers with 1000 kg platform Metric





Machine on lowered stabilisers with 3D positive Metric Machine on lowered stabilisers with 3D positive / negative Metric









#### **Head Office**

B.P. 249 - 430 rue de l'Aubinière 44150 Ancenis Cedex - France Tel: +33 (0)2 40 09 10 11 - Fax: +33 (0)2 40 09 10 97 www.manitou.com



This publication provides a description of the configuration versions and options for Manitou products, which may differ for equipment. The equipment presented in this brochure may be part of a series, as an option, or it may not be available, de