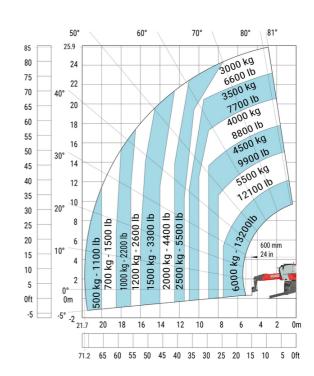

| m4  | 0.38 m  |
| Counterweight offset (turret at 90°)              | a7  | 3.37 m  |
| Tilt-up angle                                     | a4  | 12 °    |
| Tilt-down angle                                   | a5  | 110 °   |
| Overall length at stabilisers                     | l12 | 5.30 m  |
| External turning radius (over tyres)              | Wa1 | 4.46 m  |
| Overall width with stabilisers extended           | b7  | 5.79 m  |
| Overall height                                    | h17 | 3.10 m  |
| Frame leveling corrector                          | a9  | +/- 7 ° |
| Ground clearance under front tires on stabilizers | m5  | 0.43 m  |

#### MRT-X 2660 - Load chart

### Machine on tyres with forks Metric



# Machine on lowered stabilisers with forks (CAF) Metric



Machine on lowered stabilisers with winch 6000 kg (Metric) Machine on lowered stabilisers with 1500 kg jib with winch (Metric)





Machine on lowered stabilisers with extensible jib with winch (Metric)

Machine on lowered stabilisers with hook 6000 kg (Metric)





## Machine on lowered stabilisers with 365 kg platform Metric Machine on lowered stabilisers with 1000 kg platform Metric





Machine on lowered stabilisers with 3D positive Metric Machine on lowered stabilisers with 3D positive / negative Metric









#### **Head Office**

B.P. 249 - 430 rue de l'Aubinière 44150 Ancenis Cedex - France Tel: +33 (0)2 40 09 10 11 - Fax: +33 (0)2 40 09 10 97 www.manitou.com



This publication provides a description of the configuration versions and options for Manitou products, which may di