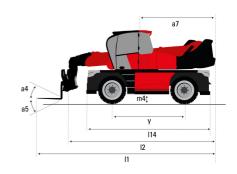

|       | Standard                                                |

# MRT-X 2660 - Dimensional drawing







| Other data                                        |     | Metric  |
|---------------------------------------------------|-----|---------|
| Length of frame                                   | 114 | 5.69 m  |
| Wheelbase                                         | у   | 3.05 m  |
| Ground clearance                                  | m4  | 0.38 m  |
| Counterweight offset (turret at 90°)              | a7  | 3.37 m  |
| Tilt-up angle                                     | a4  | 12 °    |
| Tilt-down angle                                   | a5  | 110 °   |
| Overall length at stabilisers                     | l12 | 5.30 m  |
| External turning radius (over tyres)              | Wa1 | 4.46 m  |
| Overall width with stabilisers extended           | b7  | 5.79 m  |
| Overall height