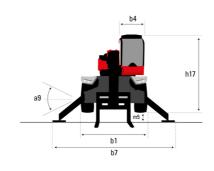

|       | Standard                                                |

# MRT-X 2660 - Dimensional drawing







| Other data                                        |     | Metric  |
|---------------------------------------------------|-----|---------|
| Length of frame                                   | 114 | 5.69 m  |
| Wheelbase                                         | у   | 3.05 m  |
| Ground clearance                                  | m4  | 0.38 m  |
| Counterweight offset (turret at 90°)              | a7  | 3.37 m  |
| Tilt-up angle                                     | a4  | 12 °    |
| Tilt-down angle                                   | a5  | 110 °   |
| Overall length at stabilisers                     | l12 | 5.30 m  |
| External turning radius (over tyres)              | Wa1 | 4.46 m  |
| Overall width with stabilisers extended           | b7  | 5.79 m  |
| Overall height