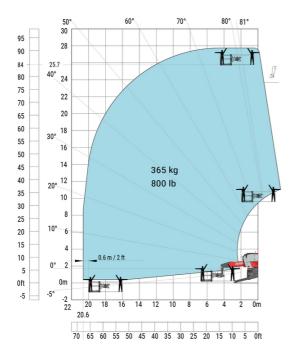

verall width with stabilisers extended           | b7  | 5.79 m  |
| Overall height                                    | h17 | 3.10 m  |
| Frame leveling corrector                          | a9  | +/- 7 ° |
| Ground clearance under front tires on stabilizers | m5  | 0.43 m  |

#### MRT-X 2660 - Load chart

### Machine on tyres with forks Metric



# Machine on lowered stabilisers with forks (CAF) Metric



Machine on lowered stabilisers with winch 6000 kg (Metric) Machine on lowered stabilisers with 1500 kg jib with winch (Metric)





Machine on lowered stabilisers with extensible jib with winch (Metric)

Machine on lowered stabilisers with hook 6000 kg (Metric)





## Machine on lowered stabilisers with 365 kg platform Metric Machine on lowered stabilisers with 1000 kg platform Metric





Machine on lowered stabilisers with 3D positive Metric Machine on lowered stabilisers with 3D positive / negative Metric









#### **Head Office**

B.P. 249 - 430 rue de l'Aubinière 44150 Ancenis Cedex - France Tel: +33 (0)2 40 09 10 11 - Fax: +33 (0)2 40 09 10 97 www.manitou.com



This publication provides a description of the configuration versions and options for Manitou products, which may differ for equipment. The equipment presented in this brochure may be part of a series, as an option, or it may not be available, depending on the versions. Manitou reserves the right, at any time and without notice, to amend the specifications described and represented. The specifications provided do not bind the manufacturer. For more details, please contact your Manitou agent. This is not