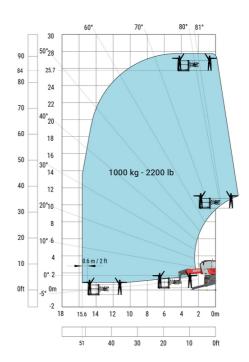

rall width with stabilisers extended           | b7  | 5.79 m  |
| Overall height                                    | h17 | 3.10 m  |
| Frame leveling corrector                          | a9  | +/- 7 ° |
| Ground clearance under front tires on stabilizers | m5  | 0.43 m  |

#### MRT-X 2660 - Load chart

### Machine on tyres with forks Metric



# Machine on lowered stabilisers with forks (CAF) Metric



Machine on lowered stabilisers with winch 6000 kg (Metric) Machine on lowered stabilisers with 1500 kg jib with winch (Metric)





Machine on lowered stabilisers with extensible jib with winch (Metric)

Machine on lowered stabilisers with hook 6000 kg (Metric)





## Machine on lowered stabilisers with 365 kg platform Metric Machine on lowered stabilisers with 1000 kg platform Metric





Machine on lowered stabilisers with 3D positive Metric Machine on lowered stabilisers with 3D positive / negative Metric









#### **Head Office**

B.P. 249 - 430 rue de l'Aubinière 44150 Ancenis Cedex - France Tel: +33 (0)2 40 09 10 11 - Fax: +33 (0)2 40 09 10 97 www.manitou.com



This publication provides a description of the configuration versions and options for Manitou products, which may differ for equipment. The equipment presented in this brochure may be part of a series, as an option, or it may not be available, depending on the versions. Manitou reserves the right, at any time and without notice, to amend the specifications described and represented. The specifications provided do not bind the manufacturer. For more details, please contact your Manitou agent. This is not a