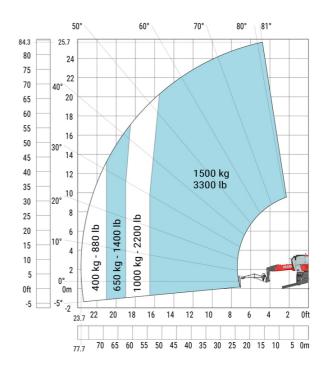

| a4  | 12 °    |
| Tilt-down angle                                   | a5  | 110 °   |
| Overall length at stabilisers                     | l12 | 5.30 m  |
| External turning radius (over tyres)              | Wa1 | 4.46 m  |
| Overall width with stabilisers extended           | b7  | 5.79 m  |
| Overall height                                    | h17 | 3.10 m  |
| Frame leveling corrector                          | a9  | +/- 7 ° |
| Ground clearance under front tires on stabilizers | m5  | 0.43 m  |

#### MRT-X 2660 - Load chart

### Machine on tyres with forks Metric



# Machine on lowered stabilisers with forks (CAF) Metric



Machine on lowered stabilisers with winch 6000 kg (Metric) Machine on lowered stabilisers with 1500 kg jib with winch (Metric)





Machine on lowered stabilisers with extensible jib with winch (Metric)

Machine on lowered stabilisers with hook 6000 kg (Metric)





## Machine on lowered stabilisers with 365 kg platform Metric Machine on lowered stabilisers with 1000 kg platform Metric





Machine on lowered stabilisers with 3D positive Metric Machine on lowered stabilisers with 3D positive / negative Metric









#### **Head Office**

B.P. 249 - 430 rue de l'Aubinière 44150 Ancenis Cedex - France Tel: +33 (0)2 40 09 10 11 - Fax: +33 (0)2 40 09 10 97 www.manitou.com



This publication provides a description of the configuration versions and options for Manitou products, which may differ for equipment. The equipment presented in this brochure may be part of a series, as an option, or it may not be available, depe