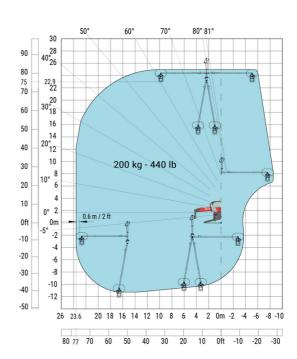

.10 m  |
| Frame leveling corrector                          | a9  | +/- 7 ° |
| Ground clearance under front tires on stabilizers | m5  | 0.43 m  |

#### MRT-X 2660 - Load chart

### Machine on tyres with forks Metric



# Machine on lowered stabilisers with forks (CAF) Metric



Machine on lowered stabilisers with winch 6000 kg (Metric) Machine on lowered stabilisers with 1500 kg jib with winch (Metric)





Machine on lowered stabilisers with extensible jib with winch (Metric)

Machine on lowered stabilisers with hook 6000 kg (Metric)





## Machine on lowered stabilisers with 365 kg platform Metric Machine on lowered stabilisers with 1000 kg platform Metric





Machine on lowered stabilisers with 3D positive Metric Machine on lowered stabilisers with 3D positive / negative Metric









#### **Head Office**

B.P. 249 - 430 rue de l'Aubinière 44150 Ancenis Cedex - France Tel: +33 (0)2 40 09 10 11 - Fax: +33 (0)2 40 09 10 97 www.manitou.com



This publication provides a description of the configuration versions and options for Manitou products, which may differ for equipment. The equipment presented in this brochure may be part of a series, as an option, or it may not be available, depending on the versions. Manitou reserves the right, at any time and without notice, to amend the specifications described and represented. The specifications provided do not bind the manufacturer. For more details, please contact your Manitou agent. This is not a contractually binding document. The presentation of the products is not contractually binding. List of specifications non-exh