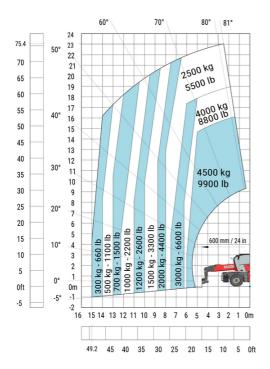

| у   | 3.05 m  |
| Ground clearance                                  | m4  | 0.38 m  |
| Counterweight offset (turret at 90°)              | a7  | 3.37 m  |
| Tilt-up angle                                     | a4  | 12 °    |
| Tilt-down angle                                   | a5  | 110 °   |
| Overall length at stabilisers                     | l12 | 5.30 m  |
| External turning radius (over tyres)              | Wa1 | 4.46 m  |
| Overall width with stabilisers extended           | b7  | 5.79 m  |
| Overall height                                    | h17 | 3.10 m  |
| Frame leveling corrector                          | a9  | +/- 7 ° |
| Ground clearance under front tires on stabilizers | m5  | 0.43 m  |

#### MRT-X 2660 - Load chart

### Machine on tyres with forks Metric



# Machine on lowered stabilisers with forks (CAF) Metric



Machine on lowered stabilisers with winch 6000 kg (Metric) Machine on lowered stabilisers with 1500 kg jib with winch (Metric)





Machine on lowered stabilisers with extensible jib with winch (Metric)

Machine on lowered stabilisers with hook 6000 kg (Metric)





## Machine on lowered stabilisers with 365 kg platform Metric Machine on lowered stabilisers with 1000 kg platform Metric





Machine on lowered stabilisers with 3D positive Metric Machine on lowered stabilisers with 3D positive / negative Metric









#### **Head Office**

B.P. 249 - 430 rue de l'Aubinière 44150 Ancenis Cedex - France Tel: +33 (0)2 40 09 10 11 - Fax: +33 (0)2 40 09 10 97 www.manitou.com



This publication provides a description of the configura