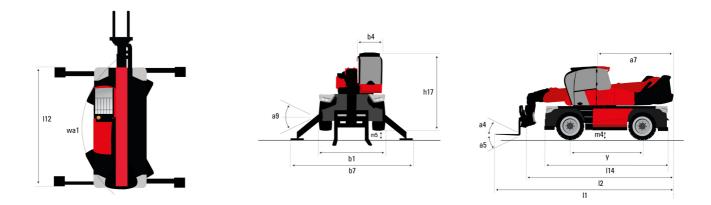

## MRT-X 2660 - Dimensional drawing

| Other data                                        |     | Metric  |
|---------------------------------------------------|-----|---------|
| Length of frame                                   | 114 | 5.69 m  |
| Wheelbase                                         | У   | 3.05 m  |
| Ground clearance                                  | m4  | 0.38 m  |
| Counterweight offset (turret at 90°)              | a7  | 3.37 m  |
| Tilt-up angle                                     | a4  | 12 °    |
| Tilt-down angle                                   | a5  | 110 °   |
| Overall length at stabilisers                     | 112 | 5.30 m  |
| External turning radius (over tyres)              | Wa1 | 4.46 m  |
| Overall width with stabilisers extended           | b7  | 5.79 m  |
| Overall height                                    | h17 | 3.10 m  |
| Frame leveling corrector                          | a9  | +/- 7 ° |
| Ground clearance under front tires on stabilizers | m5  | 0.43 m  |