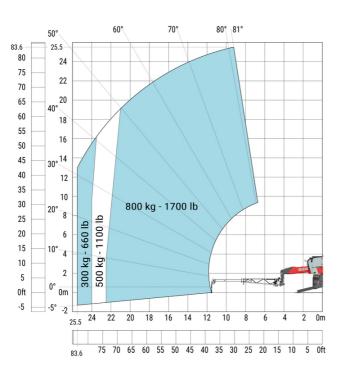

### MRT-X 2660 - Load chart

#### Machine on tyres with forks Metric

Machine on lowered stabilisers with winch 6000 kg (Metric) Machine on lowered stabilisers with 1500 kg jib with winch (Metric)

Machine on lowered stabilisers with 365 kg platform Metric Machine on lowered stabilisers with 1000 kg platform Metric