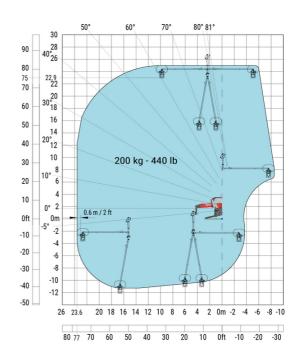

### MRT-X 2660 - Load chart

#### Machine on tyres with forks Metric

Machine on lowered stabilisers with winch 6000 kg (Metric) Machine on lowered stabilisers with 1500 kg jib with winch (Metric)

Machine on lowered stabilisers with 365 kg platform Metric Machine on lowered stabilisers with 1000 kg platform Metric