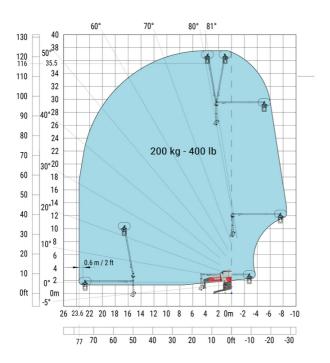

### MRT-X 2660 - Load chart

#### Machine on tyres with forks Metric

Machine on lowered stabilisers with winch 6000 kg (Metric) Machine on lowered stabilisers with 1500 kg jib with winch (Metric)

Machine on lowered stabilisers with 365 kg platform Metric Machine on lowered stabilisers with 1000 kg platform Metric