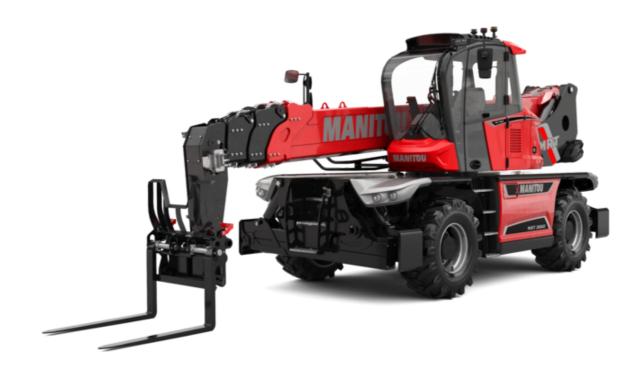

# **MRT-X 2660**

VISION +

|                                                                 | <b>MRT-X 2660</b> Created on 2 May 2024 at 09:37:47      | икт-х 2660 Created on 2 May 2024 at 09:37:47 UT |  |
|-----------------------------------------------------------------|----------------------------------------------------------|-------------------------------------------------|--|
| Capacities                                                      | Metric                                                   |                                                 |  |
| Max. capacity                                                   | 6000 kg                                                  |                                                 |  |
| Max. lifting height                                             | 25.90 m                                                  |                                                 |  |
| Max. outreach                                                   | 21.70 m                                                  |                                                 |  |
| Weight and dimensions                                           |                                                          |                                                 |  |
| Overall length (with forks)                                     | l1 9.28 m                                                |                                                 |  |
| Length to face of forks                                         | l2 8.08 m                                                |                                                 |  |
| Overall width                                                   | b1 2.50 m                                                |                                                 |  |
| Overall height                                                  | h17 3.10 m                                               |                                                 |  |
| Overall cab width                                               | b4 0.96 m                                                |                                                 |  |
| Ground clearance                                                | m4 0.38 m                                                |                                                 |  |
| Wheelbase                                                       | y 3.05 m                                                 |                                                 |  |
| Tilt-up angle                                                   | a4 12 °                                                  |                                                 |  |
| Tilt-down angle                                                 | a5 110 °                                                 |                                                 |  |
| Turret rotation                                                 | 360 °                                                    |                                                 |  |
| Overall weight                                                  | 18000 kg                                                 |                                                 |  |
| Forks length / width / section                                  | l / e / s 1200 mm x 100 mm x 60 mm                       |                                                 |  |
| Wheels                                                          |                                                          |                                                 |  |
| Standard tires                                                  | 445/65 R22,5                                             |                                                 |  |
| Drive wheels (front / rear)                                     | 2/2                                                      |                                                 |  |
| Steering mode                                                   | 2 wheel steer, 4 wheel steer, Crab mode                  |                                                 |  |
| Stabilisers                                                     |                                                          |                                                 |  |
| Stabs Type                                                      | Telescopic Duplex                                        |                                                 |  |
| Controls with stabs                                             | Stabs Commands Individual or Simultaneous                |                                                 |  |
| Engine                                                          |                                                          |                                                 |  |
| Engine brand                                                    | Yanmar                                                   |                                                 |  |
| Engine norm                                                     | Stage IIIA                                               |                                                 |  |
| Engine model                                                    | 4TN107FHT-6SMU1                                          |                                                 |  |
| I.C. Engine power rating / Power                                | 156 Hp / 115 kW                                          |                                                 |  |
| Max. torque / Engine rotation (min)                             | 602 Nm @ 1500 rpm                                        |                                                 |  |
| Number of cylinders - Capacity of cylinders                     | 4 - 4567 cm³                                             |                                                 |  |
| Engine cooling system                                           | Water cooled                                             |                                                 |  |
| Electric circuit                                                |                                                          |                                                 |  |
| Number of batteries / Battery voltage                           | 2 x 12 V                                                 |                                                 |  |
| 12V Battery capacity                                            | 120 Ah                                                   |                                                 |  |
| Battery starting current                                        | (EN)850 A                                                |                                                 |  |
| Transmission                                                    |                                                          |                                                 |  |
| Transmission type                                               | Hydrostatic                                              |                                                 |  |
| Gearbox / Number of gears (forward) / Number of gears (reverse) | Speedshift / 2 / 2                                       |                                                 |  |
| Max. travel speed                                               | 40 km/h                                                  |                                                 |  |
| Drawbar pull                                                    | 8600 daN                                                 |                                                 |  |
| Parking brake                                                   | Automatic negative parking brake                         |                                                 |  |
| Service brake                                                   | Oil-immersed multi-discs braking on front & rea<br>axles | ar                                              |  |
| Performances                                                    |                                                          |                                                 |  |
| Gradeability (laden / unladen)                                  | 40.40 % / 45.50 %                                        |                                                 |  |
| Hydraulics                                                      |                                                          |                                                 |  |
| Hydraulic pump type                                             | Variable displacement pump                               |                                                 |  |
| Hydraulic flow                                                  | 185 l/min                                                |                                                 |  |
| Hydraulic Pressure                                              | 350 bar                                                  |                                                 |  |
| Tank capacities                                                 |                                                          |                                                 |  |
| Engine oil                                                      | 13                                                       |                                                 |  |
| Hydraulic oil                                                   | 260                                                      |                                                 |  |
| Fuel tank                                                       | 270                                                      |                                                 |  |
| Noise and vibration                                             |                                                          |                                                 |  |
| Noise at driving position (LpA)                                 | 68 dB                                                    |                                                 |  |
| Noise to environment (LwA)                                      | 108 dB                                                   |                                                 |  |
| Vibration to whole hand/arm                                     | < 2.50 m/s²                                              |                                                 |  |
| Miscellaneous                                                   |                                                          |                                                 |  |
| Steering wheels (front / rear)                                  | 2/2                                                      |                                                 |  |
| Controls                                                        | 2 Joysticks                                              |                                                 |  |
| Safety cab homologation                                         | ROPS - FOPS level 2 cab                                  |                                                 |  |
| Attachment recognition system (E-Reco)                          | Standard                                                 |                                                 |  |