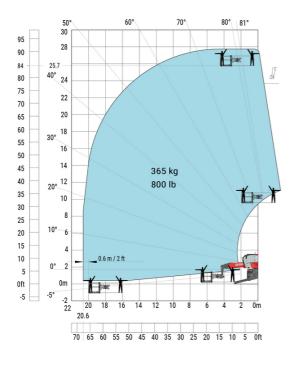

### MRT-X 2660 - Load chart

#### Machine on tyres with forks Metric

Machine on lowered stabilisers with winch 6000 kg (Metric) Machine on lowered stabilisers with 1500 kg jib with winch (Metric)

Machine on lowered stabilisers with 365 kg platform Metric Machine on lowered stabilisers with 1000 kg platform Metric