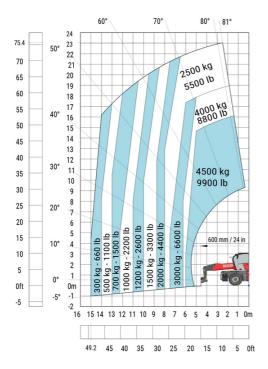

### MRT-X 2660 - Load chart

#### Machine on tyres with forks Metric

Machine on lowered stabilisers with winch 6000 kg (Metric) Machine on lowered stabilisers with 1500 kg jib with winch (Metric)

Machine on lowered stabilisers with 365 kg platform Metric Machine on lowered stabilisers with 1000 kg platform Metric