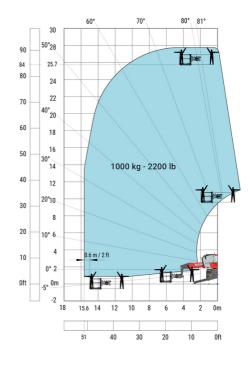

### MRT-X 2660 - Load chart

#### Machine on tyres with forks Metric

Machine on lowered stabilisers with winch 6000 kg (Metric) Machine on lowered stabilisers with 1500 kg jib with winch (Metric)

Machine on lowered stabilisers with 365 kg platform Metric Machine on lowered stabilisers with 1000 kg platform Metric