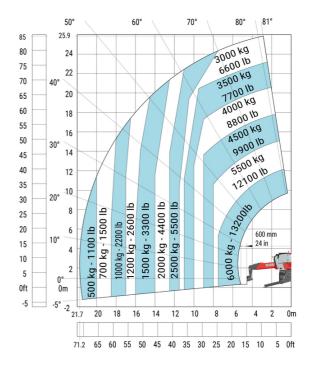

### MRT-X 2660 - Load chart

Machine on lowered stabilisers with 3D positive Metric Machine on lowered stabilisers with 3D positive / negative Metric

Head Office B.P. 249 - 430 rue de l'Aubinière 44150 Ancenis Cedex - France Tel: +33 (0)2 40 09 10 11 - Fax: +33 (0)2 40 09 10 97 www.manitou.com