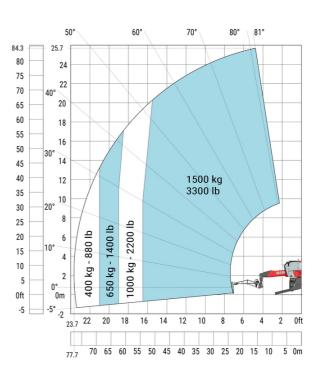

### MRT-X 2660 - Load chart

#### Machine on tyres with forks Metric

Machine on lowered stabilisers with winch 6000 kg (Metric) Machine on lowered stabilisers with 1500 kg jib with winch (Metric)

Machine on lowered stabilisers with 365 kg platform Metric Machine on lowered stabilisers with 1000 kg platform Metric