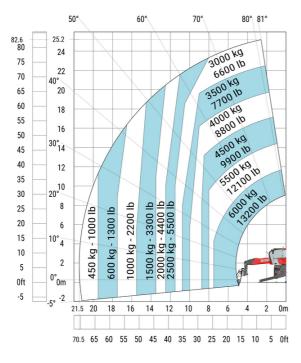

### MRT-X 2660 - Load chart

#### Machine on tyres with forks Metric

Machine on lowered stabilisers with winch 6000 kg (Metric) Machine on lowered stabilisers with 1500 kg jib with winch (Metric)

Machine on lowered stabilisers with 365 kg platform Metric Machine on lowered stabilisers with 1000 kg platform Metric