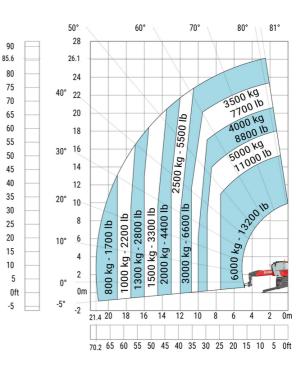

### MRT-X 2660 - Load chart

#### Machine on tyres with forks Metric

Machine on lowered stabilisers with winch 6000 kg (Metric) Machine on lowered stabilisers with 1500 kg jib with winch (Metric)

Machine on lowered stabilisers with 365 kg platform Metric Machine on lowered stabilisers with 1000 kg platform Metric