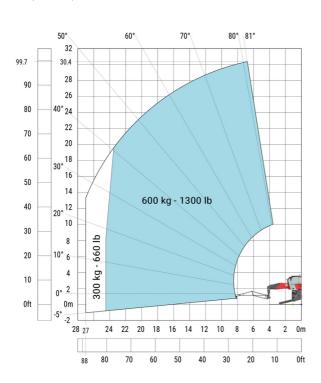

# Machine on lowered stabilisers with 365 kg platform Metric Machine on lowered stabilisers with 1000 kg platform Metric

Machine on lowered stabilisers with 3D positive Metric

Machine on lowered stabilisers with 3D negative Metric