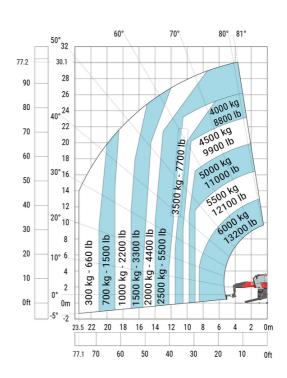

ic

#### 70° 80° 81° 25.6 50° 25 24 75 23 22 7700 lb 70 4000 Kg 65 20 8800 ib 19 60 4500 kg 9900 lb 55 50 15 5000 kg 45 11000 lb 13 30° 12 40 11 35 10 30 25 1000 kg - 2200 lb 1500 kg - 3300 lb kg - 1100 lb kg - 660 lb 4400 20 15 600 mm / 24 ir 10° kg -10 2000 300 5 Oft -5 -2 16 15 14 13 12 11 10 9 8 7 6 5 4 3 2 1 0m 17.5 50 45 40 35 30 25 20 15 10

## Machine on lowered stabilisers with forks (CAF) Metric



## Machine on lowered stabilisers with winch 6000 kg (Metric) Machine on lowered stabilisers with 2000 kg jib (Metric)





Machine on lowered stabilisers with 6000 kg jib (Metric)

Machine on lowered stabilisers with 2000 kg jib with winch (Metric)





Machine on lowered stabilisers with extensible jib with winch (Metric)

Machine on lowered stabilisers with hook 6000 kg (Metric)





# Machine on lowered stabilisers with 365 kg platform Metric Machine on lowered stabilisers with 1000 kg platform Metric





Machine on lowered stabilisers with 3D positive Metric

Machine on lowered stabilisers with 3D negative Metric









### **Head Office**

B.P. 249 - 430 rue de l'Aubinière 44150 Ancenis Cedex - France Tel: +33 (0)2 40 09 10 11 - Fax: +33 (0)2 40 09 10 97 www.manitou.com



This publication provides a description of the configuration versions and options for Manitou products, which may differ for equipment. The equipment presented in this brochure may be part of a series, as an option, or it may not be available, depending on the versions. Manitou reserves the right, at any time and without notice, to amend the specifications described and represented. The speci