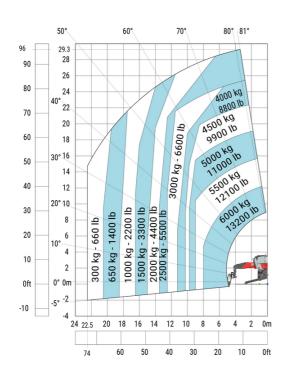

## MRT-X 3060 - Load chart

## Machine on lowered stabilisers with forks (CAF) Metric