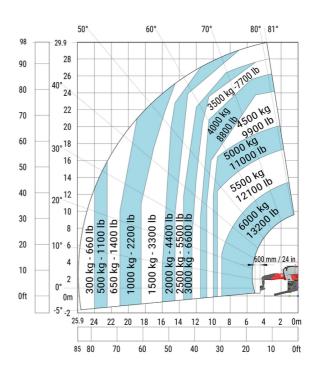

## MRT-X 3060 - Load chart

## Machine on tires with forks Metric

#### 70° 80° 81° 25.6 50° 25 24 75 23 22 7700 lb 70 4000 Kg 65 20 8800 ib 19 60 4500 kg 9900 lb 55 50 15 5000 kg 45 11000 lb 13 30° 12 40 11 35 10 30 25 1000 kg - 2200 lb 1500 kg - 3300 lb kg - 1100 lb kg - 660 lb 4400 20 15 600 mm / 24 ir 10° kg -10 2000 300 5 Oft -5 -2 16 15 14 13 12 11 10 9 8 7 6 5 4 3 2 1 0m 17.5 50 45 40 35 30 25 20 15 10