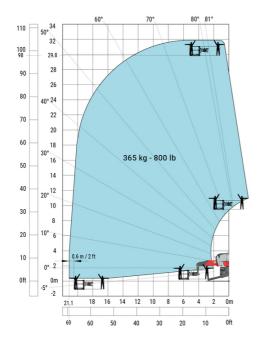

# Machine on lowered stabilisers with 365 kg platform Metric Machine on lowered stabilisers with 1000 kg platform Metric

Machine on lowered stabilisers with 3D positive Metric

Machine on lowered stabilisers with 3D negative Metric