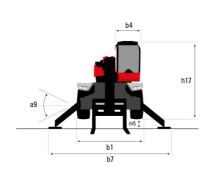

## MRT-X 3060 - Dimensional drawing

|                                                   |     | •       |
|---------------------------------------------------|-----|---------|
| Other data                                        |     | Metric  |
| Length of frame                                   | l14 | 5.92 m  |
| Wheelbase                                         | у   | 3.25 m  |
| Ground clearance                                  | m4  | 0.38 m  |
| Counterweight offset (turret at 90Ű)              | a7  | 3.45 m  |
| Tilt-up angle                                     | a4  | 12 °    |
| Tilt-down angle                                   | a5  | 110 °   |
| Overall length at stabilisers                     | l12 | 5.62 m  |
| External turning radius (over tyres)              | Wa1 | 4.63 m  |
| Overall width with stabilisers extended           | b7  | 6.04 m  |
| Overall height                                    | h17 | 3.10 m  |
| Frame leveling corrector                          | a9  | +/- 7 ° |
| Ground clearance under front tires on stabilizers | m5  | 0.40 m  |