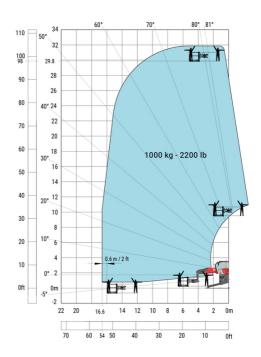

## MRT-X 3060 - Load chart

## Machine on tires with forks Metric

#### 70° 80° 81° 25.6 50° 25 24 75 23 22 7700 lb 70 4000 Kg 65 20 8800 ib 19 60 4500 kg 9900 lb 55 50 15 5000 kg 45 11000 lb 13 30° 12 40 11 35 10 30 25 1000 kg - 2200 lb 1500 kg - 3300 lb kg - 1100 lb kg - 660 lb 4400 20 15 600 mm / 24 ir 10° kg -10 2000 300 5 Oft -5 -2 16 15 14 13 12 11 10 9 8 7 6 5 4 3 2 1 0m 17.5 50 45 40 35 30 25 20 15 10