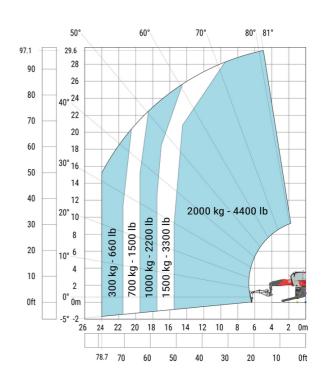

## MRT-X 3060 - Load chart

## Machine on lowered stabilisers with winch 6000 kg (Metric) Machine on lowered stabilisers with 2000 kg jib (Metric)

Machine on lowered stabilisers with 6000 kg jib (Metric)

Machine on lowered stabilisers with 2000 kg jib with winch (Metric)

Machine on lowered stabilisers with extensible jib with winch (Metric)

Machine on lowered stabilisers with hook 6000 kg (Metric)