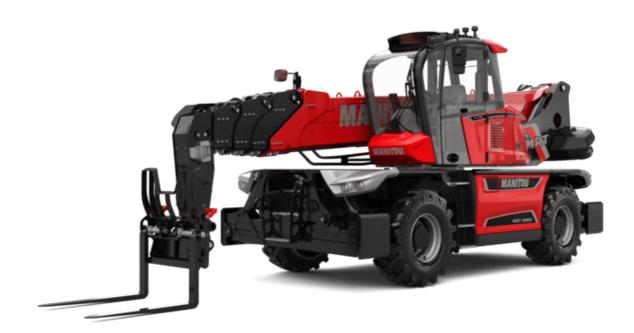

Technical sheet:

# **MRT-X 3060**

## **VISION +**

| ptember 13, 2025 at 7:35 AM                      |
|--------------------------------------------------|
| Metric                                           |
| 6000 kg                                          |
| 29.90 m                                          |
| 25.90 m                                          |
| 25.75                                            |
| 9.14 m                                           |
| 7.94 m                                           |
| 2.50 m                                           |
| 3.10 m                                           |
| 0.96 m                                           |
|                                                  |
| 0.38 m                                           |
| 3.25 m                                           |
| 12 °                                             |
| 110°                                             |
| 21800 kg                                         |
| 1200 mm x 100 mm x 60 mm                         |
|                                                  |
| 445/65 R22,5                                     |
| 2/2                                              |
| heel steer, 4 wheel steer, Crab mode             |
|                                                  |
| Telescopic Duplex                                |
| Commands Individual or Simultaneous              |
|                                                  |
| Yanmar                                           |
| Stage IIIA                                       |
| 4TN107FTT-6SMU1                                  |
| 173 Hp / 127 kW                                  |
| 805 Nm @ 1500 rpm                                |
| 4 - 4567 cm³                                     |
|                                                  |
| 2 x 12 V                                         |
| 120 Ah                                           |
| (EN)850 A                                        |
| (LIV)000 A                                       |
| Hydrostatic with Speedshift                      |
|                                                  |
| Speedshift / 2 / 2                               |
| 40 km/h<br>9200 daN                              |
|                                                  |
| Automatic negative parking brake                 |
| ersed multi-discs braking on front & re<br>axles |
| axico                                            |
| 32.40 % / 41.40 %                                |
| 32.40 /0 / 41.40 /0                              |
| Variable displacement pump                       |
| 172 I/min                                        |
|                                                  |
| 350 bar                                          |
| 10.1                                             |
| 13                                               |
| 320 l                                            |
|                                                  |
| 67 dB                                            |
| 108 dB                                           |
| < 2.50 m/s²                                      |
|                                                  |
| 2/2                                              |
| 2 Joysticks                                      |
| Cabin ROPS - FOPS level 2                        |
|                                                  |