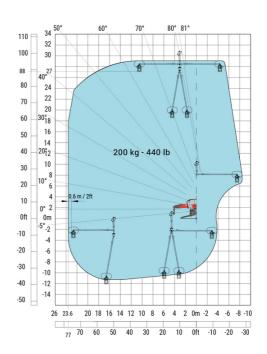

# Machine on lowered stabilisers with 365 kg platform Metric Machine on lowered stabilisers with 1000 kg platform Metric

Machine on lowered stabilisers with 3D positive Metric

Machine on lowered stabilisers with 3D negative Metric