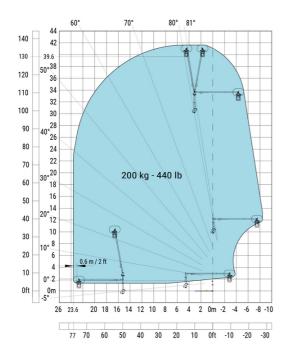

## Machine on lowered stabilisers with forks (CAF) Metric

## Machine on lowered stabilisers with winch 6000 kg (Metric) Machine on lowered stabilisers with 2000 kg jib (Metric)

Machine on lowered stabilisers with 6000 kg jib (Metric)

Machine on lowered stabilisers with 2000 kg jib with winch (Metric)

Machine on lowered stabilisers with extensible jib with winch (Metric)

Machine on lowered stabilisers with hook 6000 kg (Metric)