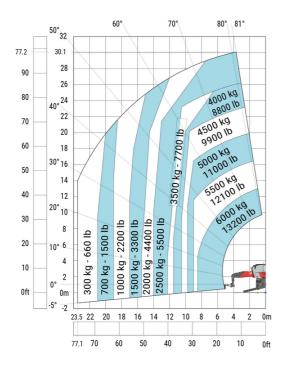

## MRT-X 3060 - Load chart

# Machine on lowered stabilisers with 365 kg platform Metric Machine on lowered stabilisers with 1000 kg platform Metric

Machine on lowered stabilisers with 3D positive Metric

Machine on lowered stabilisers with 3D negative Metric