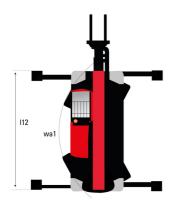

## MRT-X 3060 - Dimensional drawing

|                                                   |     | •       |
|---------------------------------------------------|-----|---------|
| Other data                                        |     | Metric  |
| Length of frame                                   | l14 | 5.92 m  |
| Wheelbase                                         | у   | 3.25 m  |
| Ground clearance                                  | m4  | 0.38 m  |
| Counterweight offset (turret at 90Ű)              | a7  | 3.45 m  |
| Tilt-up angle                                     | a4  | 12 °    |
| Tilt-down angle                                   | a5  | 110 °   |
| Overall length at stabilisers                     | l12 | 5.62 m  |
| External turning radius (over tyres)              | Wa1 | 4.63 m  |
| Overall width with stabilisers extended           | b7  | 6.04 m  |
| Overall height                                    | h17 | 3.10 m  |
| Frame leveling corrector                          | a9  | +/- 7 ° |
| Ground clearance under front tires on stabilizers | m5  | 0.40 m  |