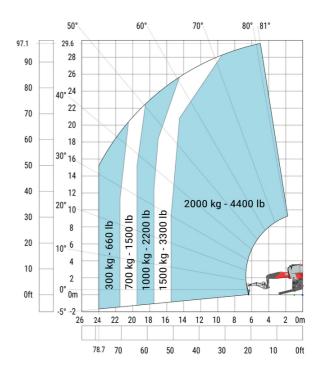

| Ground clearance under front tires on stabilizers | m5  | 0.40 m  |

## MRT-X 3060 - Load chart

## Machine on tires with forks Metric

#### 70° 80° 81° 25.6 50° 25 24 75 23 22 7700 lb 70 4000 Kg 65 20 8800 ib 19 60 4500 kg 9900 lb 55 50 15 5000 kg 45 11000 lb 13 30° 12 40 11 35 10 30 25 1000 kg - 2200 lb 1500 kg - 3300 lb kg - 1100 lb kg - 660 lb 4400 20 15 600 mm / 24 ir 10° kg -10 2000 300 5 Oft -5 -2 16 15 14 13 12 11 10 9 8 7 6 5 4 3 2 1 0m 17.5 50 45 40 35 30 25 20 15 10

## Machine on lowered stabilisers with forks (CAF) Metric



## Machine on lowered stabilisers with winch 6000 kg (Metric) Machine on lowered stabilisers with 2000 kg jib (Metric)





Machine on lowered stabilisers with 6000 kg jib (Metric)

Machine on lowered stabilisers with 2000 kg jib with winch (Metric)





Machine on lowered stabilisers with extensible jib with winch (Metric)

Machine on lowered stabilisers with hook 6000 kg (Metric)





# Machine on lowered stabilisers with 365 kg platform Metric Machine on lowered stabilisers with 1000 kg platform Metric





Machine on lowered stabilisers with 3D positive Metric

Machine on lowered stabilisers with 3D negative Metric









### **Head Office**

B.P. 249 - 430 rue de l'Aubinière 44150 Ancenis Cedex - France Tel: +33 (0)2 40 09 10 11 - Fax: +33 (0)2 40 09 10 97 www.manitou.com



This publication provides a description of the configuration versions and options for Manitou products, which may differ for equipment. The equipment presented in this brochure may be part of a series, as an option, or it may not be available, depending on the