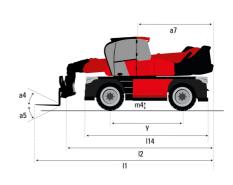

## MRT-X 3060 - Dimensional drawing

|                                                   |     | •       |
|---------------------------------------------------|-----|---------|
| Other data                                        |     | Metric  |
| Length of frame                                   | l14 | 5.92 m  |
| Wheelbase                                         | у   | 3.25 m  |
| Ground clearance                                  | m4  | 0.38 m  |
| Counterweight offset (turret at 90Ű)              | a7  | 3.45 m  |
| Tilt-up angle                                     | a4  | 12 °    |
| Tilt-down angle                                   | a5  | 110 °   |
| Overall length at stabilisers                     | l12 | 5.62 m  |
| External turning radius (over tyres)              | Wa1 | 4.63 m  |
| Overall width with stabilisers extended           | b7  | 6.04 m  |
| Overall height                                    | h17 | 3.10 m  |
| Frame leveling corrector                          | a9  | +/- 7 ° |
| Ground clearance under front tires on stabilizers | m5  | 0.40 m  |