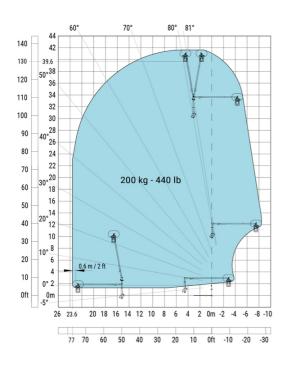

izers | m5  | 0.45 m  |

#### MRT-X 3060 - Load chart

#### Machine on tyres with forks Metric



#### Machine on lowered stabilisers with forks (CAF) Metric



Machine on lowered stabilisers with winch 6000 kg (Metric) Machine on lowered stabilisers with 2000 kg jib (Metric)







Machine on lowered stabilisers with 6000 kg jib (Metric) Machine on lowered stabilisers with 2000 kg jib with winch (Metric)





Machine on lowered stabilisers with extensible jib with winch (Metric)

#### Machine on lowered stabilisers with hook 6000 kg (Metric)





## Machine on lowered stabilisers with 365 kg platform Metric Machine on lowered stabilisers with 1000 kg platform Metric





## Machine on lowered stabilisers with 3D positive Metric

### Machine on lowered stabilisers with 3D negative Metric







Head Office B.P. 249 - 430 rue de l'Aubinière 44150 Ancenis Cedex - France Tel: +33 (0)2 40 09 10 11 - Fax: +33 (0)2 40 09 10 97 www.manitou.com



This publication provides a description of the configuration versions and options for Manitou products, which may differ for equipment. The equipment presented in this brochure may be part of a series, as an option, or it may not be available, depending on the versions. Manitou reserves the right, at any time and without notice, to amend the specifications described and represented. The specifications provided do not bind the manufacturer. For more details, please contact your Manitou agent. This is not a contractually binding document. The presentation of the products is not contractually binding. List of specifications non-exhaustive. T