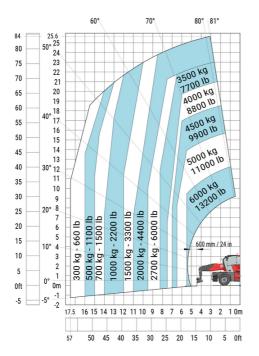

| у   | 3.25 m  |
| Ground clearance                                  | m4  | 0.38 m  |
| Counterweight offset (turret at 90°)              | a7  | 3.45 m  |
| Tilt-up angle                                     | a4  | 12 °    |
| Tilt-down angle                                   | a5  | 110 °   |
| Overall length at stabilisers                     | 112 | 5.62 m  |
| External turning radius (over tyres)              | Wa1 | 4.63 m  |
| Overall width with stabilisers extended           | b7  | 6.04 m  |
| Overall height                                    | h17 | 3.10 m  |
| Frame leveling corrector                          | a9  | +/- 7 ° |
| Ground clearance under front tires on stabilizers | m5  | 0.45 m  |

#### MRT-X 3060 - Load chart

#### Machine on tyres with forks Metric



#### Machine on lowered stabilisers with forks (CAF) Metric



Machine on lowered stabilisers with winch 6000 kg (Metric) Machine on lowered stabilisers with 2000 kg jib (Metric)







Machine on lowered stabilisers with 6000 kg jib (Metric) Machine on lowered stabilisers with 2000 kg jib with winch (Metric)





Machine on lowered stabilisers with extensible jib with winch (Metric)

#### Machine on lowered stabilisers with hook 6000 kg (Metric)





## Machine on lowered stabilisers with 365 kg platform Metric Machine on lowered stabilisers with 1000 kg platform Metric





## Machine on lowered stabilisers with 3D positive Metric

### Machine on lowered stabilisers with 3D negative Metric







Head Office B.P. 249 - 430 rue de l'Aubinière 44150 Ancenis Cedex - France Tel: +33 (0)2 4