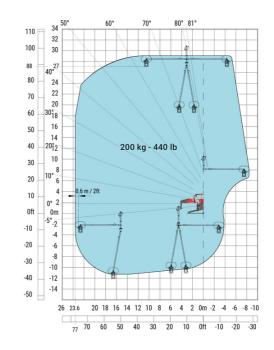

#### MRT-X 3060 - Load chart

#### Machine on lowered stabilisers with forks (CAF) Metric

Machine on lowered stabilisers with winch 6000 kg (Metric) Machine on lowered stabilisers with 2000 kg jib (Metric)

Machine on lowered stabilisers with 6000 kg jib (Metric) Machine on lowered stabilisers with 2000 kg jib with winch (Metric)