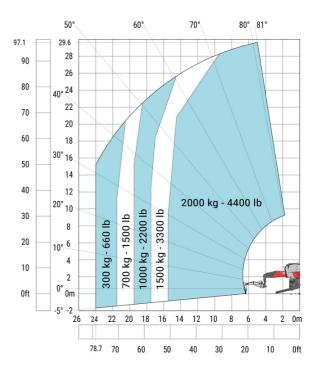

#### MRT-X 3060 - Load chart

## Machine on lowered stabilisers with 3D positive Metric

### Machine on lowered stabilisers with 3D negative Metric

Head Office B.P. 249 - 430 rue de l'Aubinière 44150 Ancenis Cedex - France Tel: +33 (0)2 40 09 10 11 - Fax: +33 (0)2 40 09 10 97 www.manitou.com