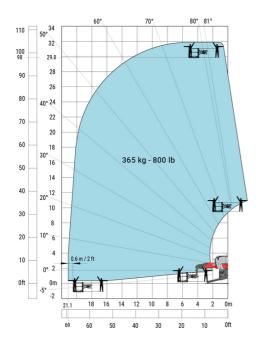

## Machine on lowered stabilisers with 365 kg platform Metric Machine on lowered stabilisers with 1000 kg platform Metric