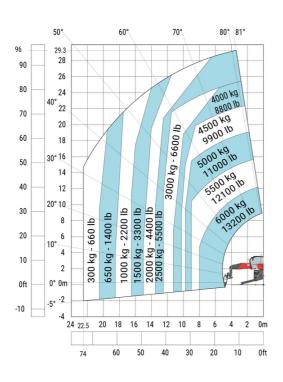

e                                     | a4  | 12 °    |
| Tilt-down angle                                   | a5  | 110 °   |
| Overall length at stabilisers                     | 112 | 5.62 m  |
| External turning radius (over tyres)              | Wa1 | 4.63 m  |
| Overall width with stabilisers extended           | b7  | 6.04 m  |
| Overall height                                    | h17 | 3.10 m  |
| Frame leveling corrector                          | a9  | +/- 7 ° |
| Ground clearance under front tires on stabilizers | m5  | 0.45 m  |

#### MRT-X 3060 - Load chart

#### Machine on tyres with forks Metric



#### Machine on lowered stabilisers with forks (CAF) Metric



Machine on lowered stabilisers with winch 6000 kg (Metric) Machine on lowered stabilisers with 2000 kg jib (Metric)







Machine on lowered stabilisers with 6000 kg jib (Metric) Machine on lowered stabilisers with 2000 kg jib with winch (Metric)





Machine on lowered stabilisers with extensible jib with winch (Metric)

#### Machine on lowered stabilisers with hook 6000 kg (Metric)





## Machine on lowered stabilisers with 365 kg platform Metric Machine on lowered stabilisers with 1000 kg platform Metric





## Machine on lowered stabilisers with 3D positive Metric

### Machine on lowered stabilisers with 3D negative Metric







Head Office B.P. 249 - 430 rue de l'Aubinière 44150 Ancenis Cedex - France Tel: +33 (0)2 40 09 10 11 - Fax: +33 (0)2 40 09 10 97 www.manitou.com



This publication provides a description of the configuration versions and options for Manitou products, which may differ for