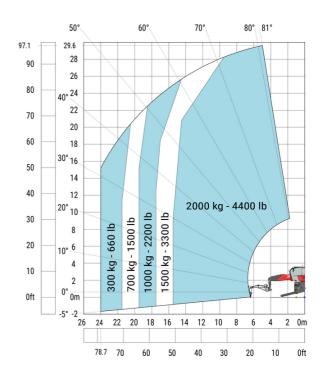

#### MRT-X 3060 - Load chart

## Machine on lowered stabilisers with 365 kg platform Metric Machine on lowered stabilisers with 1000 kg platform Metric