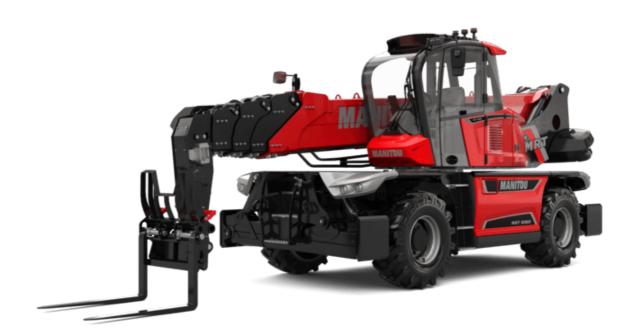

# **MRT-X 3060**

VISION +

|                                                                                                                                                                                                                                                                                                                                                                                                                                                                                                                                                                                                                                                                                                                                                                                                                                                                                                                                                                                                 | MRT-X 3060 ( | Created on 2 May 2024 at 1:04:42 AM l           |
|-------------------------------------------------------------------------------------------------------------------------------------------------------------------------------------------------------------------------------------------------------------------------------------------------------------------------------------------------------------------------------------------------------------------------------------------------------------------------------------------------------------------------------------------------------------------------------------------------------------------------------------------------------------------------------------------------------------------------------------------------------------------------------------------------------------------------------------------------------------------------------------------------------------------------------------------------------------------------------------------------|--------------|-------------------------------------------------|
| Capacities                                                                                                                                                                                                                                                                                                                                                                                                                                                                                                                                                                                                                                                                                                                                                                                                                                                                                                                                                                                      |              | Metric                                          |
| Max. capacity                                                                                                                                                                                                                                                                                                                                                                                                                                                                                                                                                                                                                                                                                                                                                                                                                                                                                                                                                                                   |              | 6000 kg                                         |
| Aax. lifting height                                                                                                                                                                                                                                                                                                                                                                                                                                                                                                                                                                                                                                                                                                                                                                                                                                                                                                                                                                             |              | 29.90 m                                         |
| Aax. outreach                                                                                                                                                                                                                                                                                                                                                                                                                                                                                                                                                                                                                                                                                                                                                                                                                                                                                                                                                                                   |              | 25.90 m                                         |
| Veight and dimensions                                                                                                                                                                                                                                                                                                                                                                                                                                                                                                                                                                                                                                                                                                                                                                                                                                                                                                                                                                           |              | 23.90 111                                       |
| verall length (with forks)                                                                                                                                                                                                                                                                                                                                                                                                                                                                                                                                                                                                                                                                                                                                                                                                                                                                                                                                                                      | 1            | 9.14 m                                          |
| ength to face of forks                                                                                                                                                                                                                                                                                                                                                                                                                                                                                                                                                                                                                                                                                                                                                                                                                                                                                                                                                                          | 12           | 7.94 m                                          |
| Iverall width                                                                                                                                                                                                                                                                                                                                                                                                                                                                                                                                                                                                                                                                                                                                                                                                                                                                                                                                                                                   | b1           | 2.50 m                                          |
|                                                                                                                                                                                                                                                                                                                                                                                                                                                                                                                                                                                                                                                                                                                                                                                                                                                                                                                                                                                                 | h17          | 3.10 m                                          |
| Iverall height                                                                                                                                                                                                                                                                                                                                                                                                                                                                                                                                                                                                                                                                                                                                                                                                                                                                                                                                                                                  |              |                                                 |
| Iverall cab width                                                                                                                                                                                                                                                                                                                                                                                                                                                                                                                                                                                                                                                                                                                                                                                                                                                                                                                                                                               | b4           | 0.96 m                                          |
| Sround clearance                                                                                                                                                                                                                                                                                                                                                                                                                                                                                                                                                                                                                                                                                                                                                                                                                                                                                                                                                                                | m4           | 0.38 m                                          |
| Vheelbase                                                                                                                                                                                                                                                                                                                                                                                                                                                                                                                                                                                                                                                                                                                                                                                                                                                                                                                                                                                       | У            | 3.25 m                                          |
| ilt-up angle                                                                                                                                                                                                                                                                                                                                                                                                                                                                                                                                                                                                                                                                                                                                                                                                                                                                                                                                                                                    | a4           | 12 °                                            |
| ilt-down angle                                                                                                                                                                                                                                                                                                                                                                                                                                                                                                                                                                                                                                                                                                                                                                                                                                                                                                                                                                                  | a5           | 110 °                                           |
| Overall weight                                                                                                                                                                                                                                                                                                                                                                                                                                                                                                                                                                                                                                                                                                                                                                                                                                                                                                                                                                                  |              | 21800 kg                                        |
| orks length / width / section                                                                                                                                                                                                                                                                                                                                                                                                                                                                                                                                                                                                                                                                                                                                                                                                                                                                                                                                                                   | l/e/s        | 1200 mm x 100 mm x 60 mm                        |
| Vheels                                                                                                                                                                                                                                                                                                                                                                                                                                                                                                                                                                                                                                                                                                                                                                                                                                                                                                                                                                                          |              |                                                 |
| tandard tires                                                                                                                                                                                                                                                                                                                                                                                                                                                                                                                                                                                                                                                                                                                                                                                                                                                                                                                                                                                   |              | 445/65 R22,5                                    |
| rive wheels (front / rear)                                                                                                                                                                                                                                                                                                                                                                                                                                                                                                                                                                                                                                                                                                                                                                                                                                                                                                                                                                      |              | 2/2                                             |
| Steering mode                                                                                                                                                                                                                                                                                                                                                                                                                                                                                                                                                                                                                                                                                                                                                                                                                                                                                                                                                                                   |              | 2 wheel steer, 4 wheel steer, Crab mode         |
| Tabilisers                                                                                                                                                                                                                                                                                                                                                                                                                                                                                                                                                                                                                                                                                                                                                                                                                                                                                                                                                                                      |              |                                                 |
| tabs Type                                                                                                                                                                                                                                                                                                                                                                                                                                                                                                                                                                                                                                                                                                                                                                                                                                                                                                                                                                                       |              | Telescopic Duplex                               |
| Controls with stabs                                                                                                                                                                                                                                                                                                                                                                                                                                                                                                                                                                                                                                                                                                                                                                                                                                                                                                                                                                             |              | Stabs Commands Individual or Simultaneous       |
| ingine                                                                                                                                                                                                                                                                                                                                                                                                                                                                                                                                                                                                                                                                                                                                                                                                                                                                                                                                                                                          |              |                                                 |
| ngine brand                                                                                                                                                                                                                                                                                                                                                                                                                                                                                                                                                                                                                                                                                                                                                                                                                                                                                                                                                                                     |              | Yanmar                                          |
| ingine norm                                                                                                                                                                                                                                                                                                                                                                                                                                                                                                                                                                                                                                                                                                                                                                                                                                                                                                                                                                                     |              | Stage IIIA                                      |
| ngine model                                                                                                                                                                                                                                                                                                                                                                                                                                                                                                                                                                                                                                                                                                                                                                                                                                                                                                                                                                                     |              | 4TN107FTT-6SMU1                                 |
| C. Engine power rating / Power                                                                                                                                                                                                                                                                                                                                                                                                                                                                                                                                                                                                                                                                                                                                                                                                                                                                                                                                                                  |              | 173 Hp / 127 kW                                 |
| /ax. torque / Engine rotation (min)                                                                                                                                                                                                                                                                                                                                                                                                                                                                                                                                                                                                                                                                                                                                                                                                                                                                                                                                                             |              | 805 Nm @ 1500 rpm                               |
| lumber of cylinders - Capacity of cylinders                                                                                                                                                                                                                                                                                                                                                                                                                                                                                                                                                                                                                                                                                                                                                                                                                                                                                                                                                     |              | 4 - 4567 cm <sup>3</sup>                        |
| Electric circuit                                                                                                                                                                                                                                                                                                                                                                                                                                                                                                                                                                                                                                                                                                                                                                                                                                                                                                                                                                                |              |                                                 |
| lumber of batteries / Battery voltage                                                                                                                                                                                                                                                                                                                                                                                                                                                                                                                                                                                                                                                                                                                                                                                                                                                                                                                                                           |              | 2 x 12 V                                        |
| 2V Battery capacity                                                                                                                                                                                                                                                                                                                                                                                                                                                                                                                                                                                                                                                                                                                                                                                                                                                                                                                                                                             |              | 120 Ah                                          |
| Battery starting current                                                                                                                                                                                                                                                                                                                                                                                                                                                                                                                                                                                                                                                                                                                                                                                                                                                                                                                                                                        |              | (EN)850 A                                       |
| ransmission                                                                                                                                                                                                                                                                                                                                                                                                                                                                                                                                                                                                                                                                                                                                                                                                                                                                                                                                                                                     |              |                                                 |
| ransmission type                                                                                                                                                                                                                                                                                                                                                                                                                                                                                                                                                                                                                                                                                                                                                                                                                                                                                                                                                                                |              | Hydrostatic with Speedshift                     |
| Searbox / Number of gears (forward) / Number of gears (reverse)                                                                                                                                                                                                                                                                                                                                                                                                                                                                                                                                                                                                                                                                                                                                                                                                                                                                                                                                 |              | Speedshift / 2 / 2                              |
| lax. travel speed                                                                                                                                                                                                                                                                                                                                                                                                                                                                                                                                                                                                                                                                                                                                                                                                                                                                                                                                                                               |              | 40 km/h                                         |
| rawbar pull                                                                                                                                                                                                                                                                                                                                                                                                                                                                                                                                                                                                                                                                                                                                                                                                                                                                                                                                                                                     |              | 9200 daN                                        |
| arking brake                                                                                                                                                                                                                                                                                                                                                                                                                                                                                                                                                                                                                                                                                                                                                                                                                                                                                                                                                                                    |              | Automatic negative parking brake                |
|                                                                                                                                                                                                                                                                                                                                                                                                                                                                                                                                                                                                                                                                                                                                                                                                                                                                                                                                                                                                 |              | Oil-immersed multi-discs braking on front & rea |
| ervice brake                                                                                                                                                                                                                                                                                                                                                                                                                                                                                                                                                                                                                                                                                                                                                                                                                                                                                                                                                                                    |              | axles                                           |
| Performances                                                                                                                                                                                                                                                                                                                                                                                                                                                                                                                                                                                                                                                                                                                                                                                                                                                                                                                                                                                    |              |                                                 |
| Gradeability (laden / unladen)                                                                                                                                                                                                                                                                                                                                                                                                                                                                                                                                                                                                                                                                                                                                                                                                                                                                                                                                                                  |              | 32.40 % / 41.40 %                               |
| lydraulics                                                                                                                                                                                                                                                                                                                                                                                                                                                                                                                                                                                                                                                                                                                                                                                                                                                                                                                                                                                      |              |                                                 |
| lydraulic pump type                                                                                                                                                                                                                                                                                                                                                                                                                                                                                                                                                                                                                                                                                                                                                                                                                                                                                                                                                                             |              | Variable displacement pump                      |
| lydraulic flow                                                                                                                                                                                                                                                                                                                                                                                                                                                                                                                                                                                                                                                                                                                                                                                                                                                                                                                                                                                  |              | 185 l/min                                       |
| lydraulic Pressure                                                                                                                                                                                                                                                                                                                                                                                                                                                                                                                                                                                                                                                                                                                                                                                                                                                                                                                                                                              |              | 350 bar                                         |
| ank capacities                                                                                                                                                                                                                                                                                                                                                                                                                                                                                                                                                                                                                                                                                                                                                                                                                                                                                                                                                                                  |              |                                                 |
| ngine oil                                                                                                                                                                                                                                                                                                                                                                                                                                                                                                                                                                                                                                                                                                                                                                                                                                                                                                                                                                                       |              | 13                                              |
| ydraulic oil                                                                                                                                                                                                                                                                                                                                                                                                                                                                                                                                                                                                                                                                                                                                                                                                                                                                                                                                                                                    |              | 300 I                                           |
| uel tank                                                                                                                                                                                                                                                                                                                                                                                                                                                                                                                                                                                                                                                                                                                                                                                                                                                                                                                                                                                        |              | 320                                             |
| loise and vibration                                                                                                                                                                                                                                                                                                                                                                                                                                                                                                                                                                                                                                                                                                                                                                                                                                                                                                                                                                             |              |                                                 |
| loise at driving position (LpA)                                                                                                                                                                                                                                                                                                                                                                                                                                                                                                                                                                                                                                                                                                                                                                                                                                                                                                                                                                 |              | 67 dB                                           |
| loise to environment (LwA)                                                                                                                                                                                                                                                                                                                                                                                                                                                                                                                                                                                                                                                                                                                                                                                                                                                                                                                                                                      |              | 108 dB                                          |
| fibration to whole hand/arm                                                                                                                                                                                                                                                                                                                                                                                                                                                                                                                                                                                                                                                                                                                                                                                                                                                                                                                                                                     |              | < 2.50 m/s <sup>2</sup>                         |
| And a second s |              | - 2.00 11/3                                     |
| iteering wheels (front / rear)                                                                                                                                                                                                                                                                                                                                                                                                                                                                                                                                                                                                                                                                                                                                                                                                                                                                                                                                                                  |              | 2 / 2                                           |
| controls                                                                                                                                                                                                                                                                                                                                                                                                                                                                                                                                                                                                                                                                                                                                                                                                                                                                                                                                                                                        |              |                                                 |
|                                                                                                                                                                                                                                                                                                                                                                                                                                                                                                                                                                                                                                                                                                                                                                                                                                                                                                                                                                                                 |              | 2 Joysticks                                     |
| afety cab homologation                                                                                                                                                                                                                                                                                                                                                                                                                                                                                                                                                                                                                                                                                                                                                                                                                                                                                                                                                                          |              | ROPS - FOPS level 2 cab                         |
| Attachment recognition system (E-Reco)                                                                                                                                                                                                                                                                                                                                                                                                                                                                                                                                                                                                                                                                                                                                                                                                                                                                                                                                                          |              | Standard                                        |