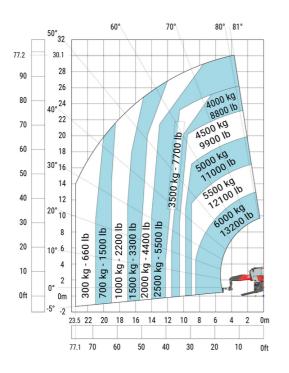

#### MRT-X 3060 - Load chart

#### Machine on lowered stabilisers with forks (CAF) Metric

Machine on lowered stabilisers with winch 6000 kg (Metric) Machine on lowered stabilisers with 2000 kg jib (Metric)

Machine on lowered stabilisers with 6000 kg jib (Metric) Machine on lowered stabilisers with 2000 kg jib with winch (Metric)