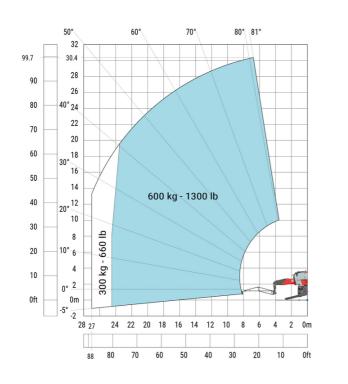

all width with stabilisers extended           | b7  | 6.04 m  |
| Overall height                                    | h17 | 3.10 m  |
| Frame leveling corrector                          | a9  | +/- 7 ° |
| Ground clearance under front tires on stabilizers | m5  | 0.45 m  |

#### MRT-X 3060 - Load chart

#### Machine on tyres with forks Metric



#### Machine on lowered stabilisers with forks (CAF) Metric



Machine on lowered stabilisers with winch 6000 kg (Metric) Machine on lowered stabilisers with 2000 kg jib (Metric)







Machine on lowered stabilisers with 6000 kg jib (Metric) Machine on lowered stabilisers with 2000 kg jib with winch (Metric)





Machine on lowered stabilisers with extensible jib with winch (Metric)

#### Machine on lowered stabilisers with hook 6000 kg (Metric)





## Machine on lowered stabilisers with 365 kg platform Metric Machine on lowered stabilisers with 1000 kg platform Metric





## Machine on lowered stabilisers with 3D positive Metric

### Machine on lowered stabilisers with 3D negative Metric







Head Office B.P. 249 - 430 rue de l'Aubinière 44150 Ancenis Cedex - France Tel: +33 (0)2 40 09 10 11 - Fax: +33 (0)2 40 09 10 97 www.manitou.com



This publication provides a description of the configuration versions and options for Manitou products, which may differ for equipment. The equipment presented in this brochure may be part of a series, as an option, or it may not be available, depending on the versions. Manitou reserves the right, at any time and without notice, to amend the specifications described and represented. The specif