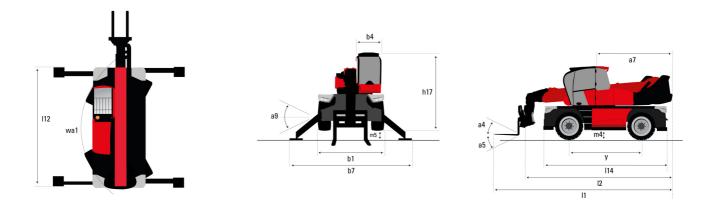

#### MRT-X 3060 - Dimensional drawing

| Other data                                        |     | Metric  |
|---------------------------------------------------|-----|---------|
| Length of frame                                   | 114 | 5.92 m  |
| Wheelbase                                         | у   | 3.25 m  |
| Ground clearance                                  | m4  | 0.38 m  |
| Counterweight offset (turret at 90°)              | a7  | 3.45 m  |
| Tilt-up angle                                     | a4  | 12 °    |
| Tilt-down angle                                   | a5  | 110 °   |
| Overall length at stabilisers                     | 112 | 5.62 m  |
| External turning radius (over tyres)              | Wa1 | 4.63 m  |
| Overall width with stabilisers extended           | b7  | 6.04 m  |
| Overall height                                    | h17 | 3.10 m  |
| Frame leveling corrector                          | a9  | +/- 7 ° |
| Ground clearance under front tires on stabilizers | m5  | 0.45 m  |