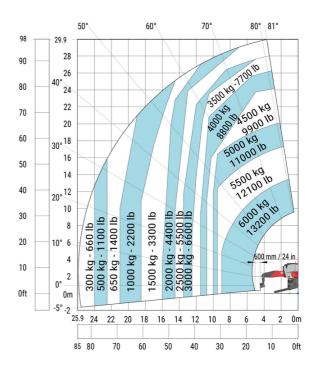

#### MRT-X 3060 - Load chart

#### Machine on lowered stabilisers with forks (CAF) Metric

Machine on lowered stabilisers with winch 6000 kg (Metric) Machine on lowered stabilisers with 2000 kg jib (Metric)

Machine on lowered stabilisers with 6000 kg jib (Metric) Machine on lowered stabilisers with 2000 kg jib with winch (Metric)