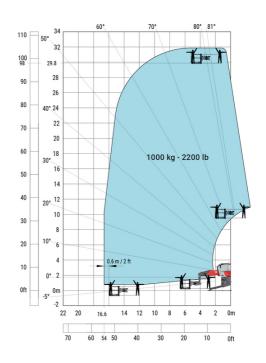

## Machine on lowered stabilisers with 365 kg platform Metric Machine on lowered stabilisers with 1000 kg platform Metric