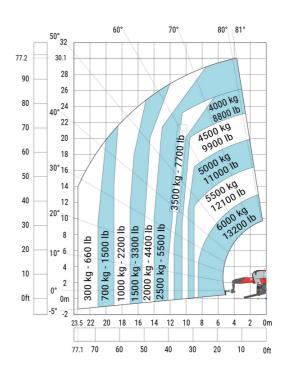

#### Machine on lowered stabilisers with forks (CAF) Metric

Machine on lowered stabilisers with winch 6000 kg (Metric) Machine on lowered stabilisers with 2000 kg jib (Metric)

Machine on lowered stabilisers with 6000 kg jib (Metric) Machine on lowered stabilisers with 2000 kg jib with winch (Metric)