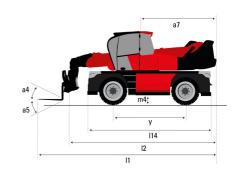

#### **VISION +**

|                                                                | <b>MRT-X 3060</b> Created on May 3, 2024 at 10:55:00 AM |
|----------------------------------------------------------------|---------------------------------------------------------|
| Capacities                                                     | Metric                                                  |
| Max. capacity                                                  | 6000 kg                                                 |
| Max. lifting height                                            | 29.90 m                                                 |
| lax. outreach                                                  | 25.90 m                                                 |
| /eight and dimensions                                          | 20,00 11                                                |
| verall length (with forks)                                     | l1 9.14 m                                               |
| ength to face of forks                                         | 12 7.94 m                                               |
| verall width                                                   | b1 2.50 m                                               |
| verall height                                                  | h17 3.10 m                                              |
| verall cab width                                               |                                                         |
|                                                                | b4 0.96 m                                               |
| round clearance                                                | m4 0.38 m                                               |
| heelbase                                                       | y 3.25 m                                                |
| ilt-up angle                                                   | a4 12 °                                                 |
| ilt-down angle                                                 | a5 110°                                                 |
| verall weight                                                  | 21800 kg                                                |
| orks length / width / section                                  | I / e / s 1200 mm x 100 mm x 60 mm                      |
| /heels                                                         |                                                         |
| landard tires                                                  | 445/65 R22,5                                            |
| rive wheels (front / rear)                                     | 2/2                                                     |
| teering mode                                                   | 2 wheel steer, 4 wheel steer, Crab mode                 |
| tabilisers                                                     |                                                         |
| tabs Type                                                      | Telescopic Duplex                                       |
| ontrols with stabs                                             | Stabs Commands Individual or Simultaneous               |
| ngine                                                          | otabo communata marriadar or ormanancoas                |
| ngine brand                                                    | Yanmar                                                  |
| •                                                              |                                                         |
| ngine norm                                                     | Stage IIIA                                              |
| ngine model                                                    | 4TN107FTT-6SMU1                                         |
| C. Engine power rating / Power                                 | 173 Hp / 127 kW                                         |
| fax. torque / Engine rotation (min)                            | 805 Nm @ 1500 rpm                                       |
| lumber of cylinders - Capacity of cylinders                    | 4 - 4567 cm³                                            |
| lectric circuit                                                |                                                         |
| lumber of batteries / Battery voltage                          | 2 x 12 V                                                |
| 2V Battery capacity                                            | 120 Ah                                                  |
| attery starting current                                        | (EN)850 A                                               |
| ransmission                                                    |                                                         |
| ransmission type                                               | Hydrostatic with Speedshift                             |
| earbox / Number of gears (forward) / Number of gears (reverse) | Speedshift / 2 / 2                                      |
| lax. travel speed                                              | 40 km/h                                                 |
| rawbar pull                                                    | 9200 daN                                                |
| arking brake                                                   | Automatic negative parking brake                        |
| diking blake                                                   | Oil-immersed multi-discs braking on front & re          |
| ervice brake                                                   | axles                                                   |
| erformances                                                    |                                                         |
| radeability (laden / unladen)                                  | 32.40 % / 41.40 %                                       |
| vdraulics                                                      | 02110 07 11110 0                                        |
| ydraulic pump type                                             | Variable displacement pump                              |
| ydraulic flow                                                  | Variable displacement pump                              |
| •                                                              |                                                         |
| ydraulic Pressure                                              | 350 bar                                                 |
| ank capacities                                                 | 401                                                     |
| ngine oil                                                      | 131                                                     |
| ydraulic oil                                                   | 300 I                                                   |
| uel tank                                                       | 320 1                                                   |
| oise and vibration                                             |                                                         |
| oise at driving position (LpA)                                 | 67 dB                                                   |
| oise to environment (LwA)                                      | 108 dB                                                  |
| ibration to whole hand/arm                                     | < 2.50 m/s²                                             |
| liscellaneous                                                  |                                                         |
| teering wheels (front / rear)                                  | 2/2                                                     |
| ontrols                                                        | 2 Joysticks                                             |
| afety cab homologation                                         | ROPS - FOPS level 2 cab                                 |
| gunon                                                          | NOTO TOTOTETE Z COD                                     |

# MRT-X 3060 - Dimensional drawing

| Other data                                        |     |
|---------------------------------------------------|-----|
| Length of frame                                   | 114 |
| Wheelbase                                         | у   |
| Ground clearance                                  | m4  |
| Counterweight offset (turret at 90°)              | a7  |
| Tilt-up angle                                     | a4  |
| Tilt-down angle                                   | a5  |
| Overall length at stabilisers                     | l12 |
| External turning radius (over tyres)              | Wa1 |
| Overall width with stabilisers extended           | b7  |
| Overall height                                    | h17 |
| Frame leveling corrector                          | a9  |
| Ground clearance under front tires on stabilizers | m5  |