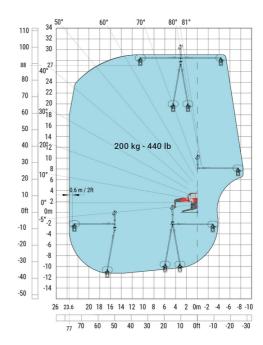

### MRT-X 3060 - Load chart

Machine on lowered stabilisers with extensible jib with winch (Metric)

Machine on lowered stabilisers with hook 6000 kg (Metric)

Machine on lowered stabilisers with 365 kg platform Metric Machine on lowered stabilisers with 1000 kg platform Metric

Machine on lowered stabilisers with 3D positive Metric

Machine on lowered stabilisers with 3D negative Metric