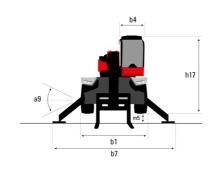

# MRT-X 3060 - Dimensional drawing

| Other data                                        |     |
|---------------------------------------------------|-----|
| Length of frame                                   | 114 |
| Wheelbase                                         | у   |
| Ground clearance                                  | m4  |
| Counterweight offset (turret at 90°)              | a7  |
| Tilt-up angle                                     | a4  |
| Tilt-down angle                                   | a5  |
| Overall length at stabilisers                     | l12 |
| External turning radius (over tyres)              | Wa1 |
| Overall width with stabilisers extended           | b7  |
| Overall height                                    | h17 |
| Frame leveling corrector                          | a9  |
| Ground clearance under front tires on stabilizers | m5  |