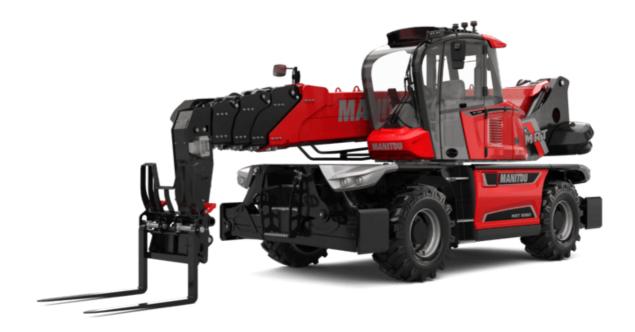

# **MRT-X 3060**

#### **VISION +**

|                                                                | <b>MRT-X 3060</b> Created on May 3, 2024 at 10:55:00 AM |
|----------------------------------------------------------------|---------------------------------------------------------|
| Capacities                                                     | Metric                                                  |
| Max. capacity                                                  | 6000 kg                                                 |
| Max. lifting height                                            | 29.90 m                                                 |
| lax. outreach                                                  | 25.90 m                                                 |
| /eight and dimensions                                          | 20,00 11                                                |
| verall length (with forks)                                     | l1 9.14 m                                               |
| ength to face of forks                                         | 12 7.94 m                                               |
| verall width                                                   | b1 2.50 m                                               |
| verall height                                                  | h17 3.10 m                                              |
| verall cab width                                               |                                                         |
|                                                                | b4 0.96 m                                               |
| round clearance                                                | m4 0.38 m                                               |
| heelbase                                                       | y 3.25 m                                                |
| ilt-up angle                                                   | a4 12 °                                                 |
| ilt-down angle                                                 | a5 110°                                                 |
| verall weight                                                  | 21800 kg                                                |
| orks length / width / section                                  | I / e / s 1200 mm x 100 mm x 60 mm                      |
| /heels                                                         |                                                         |
| landard tires                                                  | 445/65 R22,5                                            |
| rive wheels (front / rear)                                     | 2/2                                                     |
| teering mode                                                   | 2 wheel steer, 4 wheel steer, Crab mode                 |
| tabilisers                                                     |                                                         |
| tabs Type                                                      | Telescopic Duplex                                       |
| ontrols with stabs                                             | Stabs Commands Individual or Simultaneous               |
| ngine                                                          | otabo communata marriadar or ormanancoas                |
| ngine brand                                                    | Yanmar                                                  |
| •                                                              |                                                         |
| ngine norm                                                     | Stage IIIA                                              |
| ngine model                                                    | 4TN107FTT-6SMU1                                         |
| C. Engine power rating / Power                                 | 173 Hp / 127 kW                                         |
| fax. torque / Engine rotation (min)                            | 805 Nm @ 1500 rpm                                       |
| lumber of cylinders - Capacity of cylinders                    | 4 - 4567 cm³                                            |
| lectric circuit                                                |                                                         |
| lumber of batteries / Battery voltage                          | 2 x 12 V                                                |
| 2V Battery capacity                                            | 120 Ah                                                  |
| attery starting current                                        | (EN)850 A                                               |
| ransmission                                                    |                                                         |
| ransmission type                                               | Hydrostatic with Speedshift                             |
| earbox / Number of gears (forward) / Number of gears (reverse) | Speedshift / 2 / 2                                      |
| lax. travel speed                                              | 40 km/h                                                 |
| rawbar pull                                                    | 9200 daN                                                |
| arking brake                                                   | Automatic negative parking brake                        |
| diking blake                                                   | Oil-immersed multi-discs braking on front & re          |
| ervice brake                                                   | axles                                                   |
| erformances                                                    |                                                         |
| radeability (laden / unladen)                                  | 32.40 % / 41.40 %                                       |
| vdraulics                                                      | 02110 07 11110 0                                        |
| ydraulic pump type                                             | Variable displacement pump                              |
| ydraulic flow                                                  | Variable displacement pump                              |
| •                                                              |                                                         |
| ydraulic Pressure                                              | 350 bar                                                 |
| ank capacities                                                 | 401                                                     |
| ngine oil                                                      | 131                                                     |
| ydraulic oil                                                   | 300 I                                                   |
| uel tank                                                       | 320 1                                                   |
| oise and vibration                                             |                                                         |
| oise at driving position (LpA)                                 | 67 dB                                                   |
| oise to environment (LwA)                                      | 108 dB                                                  |
| ibration to whole hand/arm                                     | < 2.50 m/s²                                             |
| liscellaneous                                                  |                                                         |
| teering wheels (front / rear)                                  | 2/2                                                     |
| ontrols                                                        | 2 Joysticks                                             |
| afety cab homologation                                         | ROPS - FOPS level 2 cab                                 |
| gunon                                                          | NOTO TOTOTETE Z COD                                     |