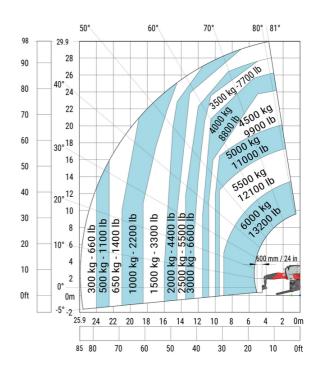

### MRT-X 3060 - Load chart

# Machine on lowered stabilisers with forks (CAF) Metric

Machine on lowered stabilisers with winch 6000 kg (Metric) Machine on lowered stabilisers with 2000 kg jib (Metric)

Machine on lowered stabilisers with 6000 kg jib (Metric) Machine on lowered stabilisers with 2000 kg jib with winch (Metric)