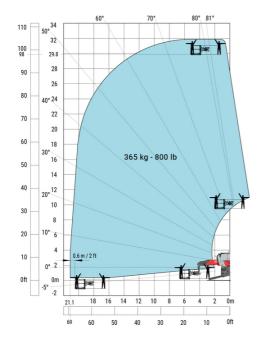

### MRT-X 3060 - Load chart

Machine on lowered stabilisers with extensible jib with winch (Metric)

Machine on lowered stabilisers with hook 6000 kg (Metric)

Machine on lowered stabilisers with 365 kg platform Metric Machine on lowered stabilisers with 1000 kg platform Metric