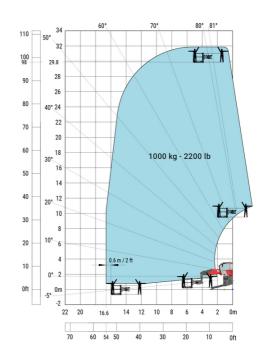

| h17 |
| Frame leveling corrector                          | a9  |
| Ground clearance under front tires on stabilizers | m5  |

### MRT-X 3060 - Load chart

## Machine on tyres with forks Metric



# Machine on lowered stabilisers with forks (CAF) Metric



Machine on lowered stabilisers with winch 6000 kg (Metric) Machine on lowered stabilisers with 2000 kg jib (Metric)





Machine on lowered stabilisers with 6000 kg jib (Metric) Machine on lowered stabilisers with 2000 kg jib with winch (Metric)





Machine on lowered stabilisers with extensible jib with winch (Metric)

Machine on lowered stabilisers with hook 6000 kg (Metric)





Machine on lowered stabilisers with 365 kg platform Metric Machine on lowered stabilisers with 1000 kg platform Metric





Machine on lowered stabilisers with 3D positive Metric

Machine on lowered stabilisers with 3D negative Metric









#### **Head Office**

B.P. 249 - 430 rue de l'Aubinière 44150 Ancenis Cedex - France Tel: +33 (0)2 40 09 10 11 - Fax: +33 (0)2 40 09 10 97 www.manitou.com



This publication provides a description of the configuration versions and options for Manitou products, which may differ for equipment. The equipment presented in this brochure may be part of a series, as an option, or it may not be available, depending on the versions. Manitou reserves the right, at any time and without notice, to amend the specifications described and represented. The specifications provided do not bind the manufacturer. For more details, please contact your Manitou agent. This is not a contractu