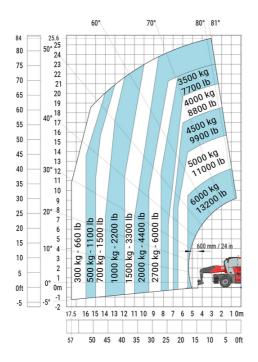

---|-----|
| Length of frame                                   | 114 |
| Wheelbase                                         | у   |
| Ground clearance                                  | m4  |
| Counterweight offset (turret at 90°)              | a7  |
| Tilt-up angle                                     | a4  |
| Tilt-down angle                                   | a5  |
| Overall length at stabilisers                     | l12 |
| External turning radius (over tyres)              | Wa1 |
| Overall width with stabilisers extended           | b7  |
| Overall height                                    | h17 |
| Frame leveling corrector                          | a9  |
| Ground clearance under front tires on stabilizers | m5  |

### MRT-X 3060 - Load chart

## Machine on tyres with forks Metric



# Machine on lowered stabilisers with forks (CAF) Metric



Machine on lowered stabilisers with winch 6000 kg (Metric) Machine on lowered stabilisers with 2000 kg jib (Metric)





Machine on lowered stabilisers with 6000 kg jib (Metric) Machine on lowered stabilisers with 2000 kg jib with winch (Metric)





Machine on lowered stabilisers with extensible jib with winch (Metric)

Machine on lowered stabilisers with hook 6000 kg (Metric)





Machine on lowered stabilisers with 365 kg platform Metric Machine on lowered stabilisers with 1000 kg platform Metric





Machine on lowered stabilisers with 3D positive Metric

Machine on lowered stabilisers with 3D negative Metric









#### **Head Office**

B.P. 249 - 430 rue de l'Aubinière 44150 Ancenis Cedex - France Tel: +33 (0)2 40 09 10