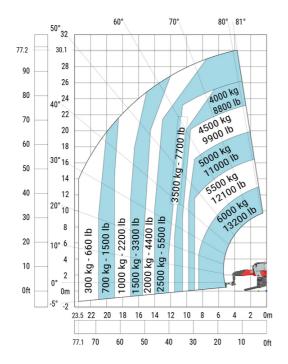

|
| Tilt-down angle                                   | a5  |
| Overall length at stabilisers                     | l12 |
| External turning radius (over tyres)              | Wa1 |
| Overall width with stabilisers extended           | b7  |
| Overall height                                    | h17 |
| Frame leveling corrector                          | a9  |
| Ground clearance under front tires on stabilizers | m5  |

### MRT-X 3060 - Load chart

## Machine on tyres with forks Metric



# Machine on lowered stabilisers with forks (CAF) Metric



Machine on lowered stabilisers with winch 6000 kg (Metric) Machine on lowered stabilisers with 2000 kg jib (Metric)





Machine on lowered stabilisers with 6000 kg jib (Metric) Machine on lowered stabilisers with 2000 kg jib with winch (Metric)





Machine on lowered stabilisers with extensible jib with winch (Metric)

Machine on lowered stabilisers with hook 6000 kg (Metric)





Machine on lowered stabilisers with 365 kg platform Metric Machine on lowered stabilisers with 1000 kg platform Metric





Machine on lowered stabilisers with 3D positive Metric

Machine on lowered stabilisers with 3D negative Metric









#### **Head Office**

B.P. 249 - 430 rue de l'Aubinière 44150 Ancenis Cedex - France Tel: +33 (0)2 40 09 10 11 - Fax: +33 (0)2 40 09 10 97 www.manitou.com



This publication provides a description of the configuration versions and options for Manitou products, which may differ for equipment. The equipment presented in this brochure may be part of a series, as an option, or it may not be available, depending on th