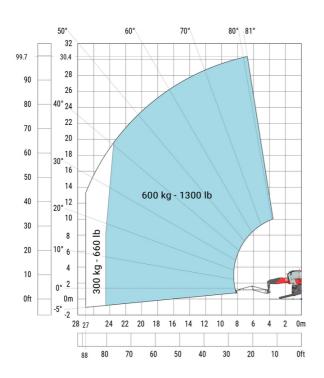

### MRT-X 3060 - Load chart

Machine on lowered stabilisers with extensible jib with winch (Metric)

Machine on lowered stabilisers with hook 6000 kg (Metric)

Machine on lowered stabilisers with 365 kg platform Metric Machine on lowered stabilisers with 1000 kg platform Metric