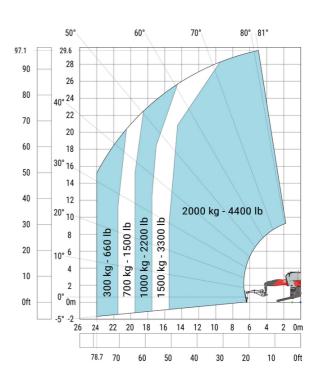

### MRT-X 3060 - Load chart

# Machine on lowered stabilisers with forks (CAF) Metric

Machine on lowered stabilisers with winch 6000 kg (Metric) Machine on lowered stabilisers with 2000 kg jib (Metric)

Machine on lowered stabilisers with 6000 kg jib (Metric) Machine on lowered stabilisers with 2000 kg jib with winch (Metric)