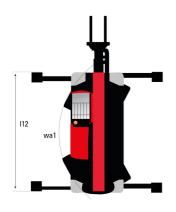

# MRT-X 3060 - Dimensional drawing

| Other data                                        |     |
|---------------------------------------------------|-----|
| Length of frame                                   | 114 |
| Wheelbase                                         | у   |
| Ground clearance                                  | m4  |
| Counterweight offset (turret at 90°)              | a7  |
| Tilt-up angle                                     | a4  |
| Tilt-down angle                                   | a5  |
| Overall length at stabilisers                     | l12 |
| External turning radius (over tyres)              | Wa1 |
| Overall width with stabilisers extended           | b7  |
| Overall height                                    | h17 |
| Frame leveling corrector                          | a9  |
| Ground clearance under front tires on stabilizers | m5  |