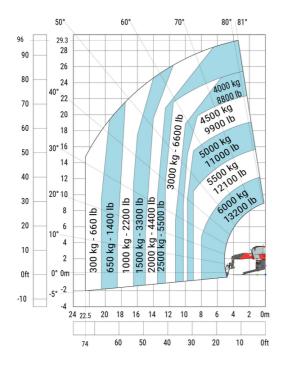

### MRT-X 3060 - Load chart

# Machine on lowered stabilisers with forks (CAF) Metric

Machine on lowered stabilisers with winch 6000 kg (Metric) Machine on lowered stabilisers with 2000 kg jib (Metric)

Machine on lowered stabilisers with 6000 kg jib (Metric) Machine on lowered stabilisers with 2000 kg jib with winch (Metric)

Machine on lowered stabilisers with extensible jib with winch (Metric)

Machine on lowered stabilisers with hook 6000 kg (Metric)

Machine on lowered stabilisers with 365 kg platform Metric Machine on lowered stabilisers with 1000 kg platform Metric