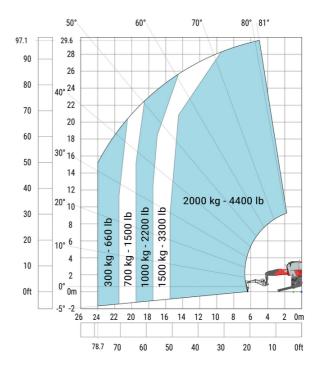

### MRT-X 3060 - Load chart

Machine on lowered stabilisers with extensible jib with winch (Metric)

Machine on lowered stabilisers with hook 6000 kg (Metric)

Machine on lowered stabilisers with 365 kg platform Metric Machine on lowered stabilisers with 1000 kg platform Metric

Machine on lowered stabilisers with 3D positive Metric

Machine on lowered stabilisers with 3D negative Metric