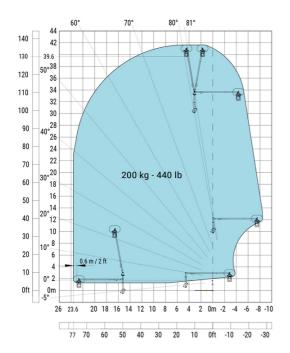

### MRT-X 3060 - Load chart

# Machine on lowered stabilisers with forks (CAF) Metric

Machine on lowered stabilisers with winch 6000 kg (Metric) Machine on lowered stabilisers with 2000 kg jib (Metric)

Machine on lowered stabilisers with 6000 kg jib (Metric) Machine on lowered stabilisers with 2000 kg jib with winch (Metric)

Machine on lowered stabilisers with extensible jib with winch (Metric)

Machine on lowered stabilisers with hook 6000 kg (Metric)

Machine on lowered stabilisers with 365 kg platform Metric Machine on lowered stabilisers with 1000 kg platform Metric