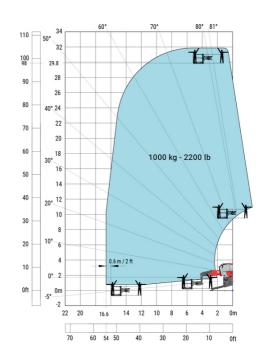

#### MRT-X 3060 - Load chart

Machine on lowered stabilisers with extensible jib with winch (Metric)

Machine on lowered stabilisers with hook 6000 kg (Metric)

Machine on lowered stabilisers with 365 kg platform Metric Machine on lowered stabilisers with 1000 kg platform Metric