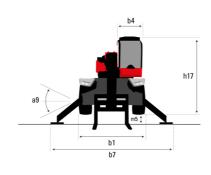

## MRT-X 3060 - Dimensional drawing

| Other data                                        |     | Metric  |
|---------------------------------------------------|-----|---------|
| Length of frame                                   | l14 | 5.92 m  |
| Wheelbase                                         | у   | 3.25 m  |
| Ground clearance                                  | m4  | 0.38 m  |
| Counterweight offset (turret at 90°)              | a7  | 3.45 m  |
| Tilt-up angle                                     | a4  | 12 °    |
| Tilt-down angle                                   | a5  | 110 °   |
| Overall length at stabilisers                     | l12 | 5.62 m  |
| External turning radius (over tyres)              | Wa1 | 4.63 m  |
| Overall width with stabilisers extended           | b7  | 6.04 m  |
| Overall height                                    | h17 | 3.10 m  |
| Frame leveling corrector                          | a9  | +/- 7 ° |
| Ground clearance under front tires on stabilizers | m5  | 0.45 m  |