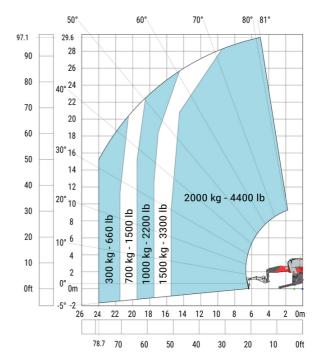

#### MRT-X 3060 - Load chart

Machine on lowered stabilisers with 3D positive Metric

Machine on lowered stabilisers with 3D negative Metric