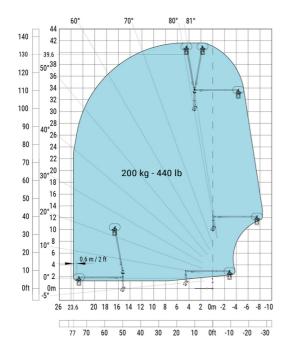

#### MRT-X 3060 - Load chart

Machine on lowered stabilisers with extensible jib with winch (Metric)

Machine on lowered stabilisers with hook 6000 kg (Metric)

Machine on lowered stabilisers with 365 kg platform Metric Machine on lowered stabilisers with 1000 kg platform Metric