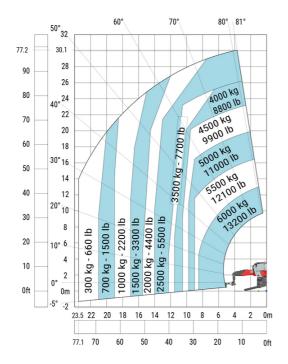

| Overall length at stabilisers                     | l12 | 5.62 m  |
| External turning radius (over tyres)              | Wa1 | 4.63 m  |
| Overall width with stabilisers extended           | b7  | 6.04 m  |
| Overall height                                    | h17 | 3.10 m  |
| Frame leveling corrector                          | a9  | +/- 7 ° |
| Ground clearance under front tires on stabilizers | m5  | 0.45 m  |

#### MRT-X 3060 - Load chart

## Machine on tyres with forks Metric



## Machine on lowered stabilisers with forks (CAF) Metric



Machine on lowered stabilisers with winch 6000 kg (Metric) Machine on lowered stabilisers with 2000 kg jib (Metric)





Machine on lowered stabilisers with 6000 kg jib (Metric) Machine on lowered stabilisers with 2000 kg jib with winch (Metric)





Machine on lowered stabilisers with extensible jib with winch (Metric)

Machine on lowered stabilisers with hook 6000 kg (Metric)





Machine on lowered stabilisers with 365 kg platform Metric Machine on lowered stabilisers with 1000 kg platform Metric





Machine on lowered stabilisers with 3D positive Metric

Machine on lowered stabilisers with 3D negative Metric









#### **Head Office**

B.P. 249 - 430 rue de l'Aubinière 44150 Ancenis Cedex - France Tel: +33 (0)2 40 09 10 11 - Fax: +33 (0)2 40 09 10 97 www.manitou.com



This publication provides a description of the configuration versions and options for Manitou products, which may differ for equipment. The equipment presented in this brochure may be part of a series, as an option, or it may not be available, depending on th