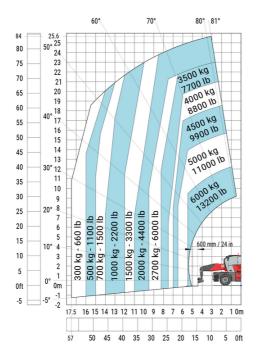

| у   | 3.25 m  |
| Ground clearance                                  | m4  | 0.38 m  |
| Counterweight offset (turret at 90°)              | a7  | 3.45 m  |
| Tilt-up angle                                     | a4  | 12 °    |
| Tilt-down angle                                   | a5  | 110 °   |
| Overall length at stabilisers                     | l12 | 5.62 m  |
| External turning radius (over tyres)              | Wa1 | 4.63 m  |
| Overall width with stabilisers extended           | b7  | 6.04 m  |
| Overall height                                    | h17 | 3.10 m  |
| Frame leveling corrector                          | a9  | +/- 7 ° |
| Ground clearance under front tires on stabilizers | m5  | 0.45 m  |

#### MRT-X 3060 - Load chart

## Machine on tyres with forks Metric



## Machine on lowered stabilisers with forks (CAF) Metric



Machine on lowered stabilisers with winch 6000 kg (Metric) Machine on lowered stabilisers with 2000 kg jib (Metric)





Machine on lowered stabilisers with 6000 kg jib (Metric) Machine on lowered stabilisers with 2000 kg jib with winch (Metric)





Machine on lowered stabilisers with extensible jib with winch (Metric)

Machine on lowered stabilisers with hook 6000 kg (Metric)





Machine on lowered stabilisers with 365 kg platform Metric Machine on lowered stabilisers with 1000 kg platform Metric





Machine on lowered stabilisers with 3D positive Metric

Machine on lowered stabilisers with 3D negative Metric









#### **Head Office**

B.P. 249 - 430 rue de l'Aubinière 44150 Ancenis Cedex - France Tel: +33 (0)2 40 09 10