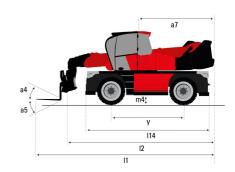

## MRT-X 3060 - Dimensional drawing

| Other data                                        |     | Metric  |
|---------------------------------------------------|-----|---------|
| Length of frame                                   | l14 | 5.92 m  |
| Wheelbase                                         | у   | 3.25 m  |
| Ground clearance                                  | m4  | 0.38 m  |
| Counterweight offset (turret at 90°)              | a7  | 3.45 m  |
| Tilt-up angle                                     | a4  | 12 °    |
| Tilt-down angle                                   | a5  | 110 °   |
| Overall length at stabilisers                     | l12 | 5.62 m  |
| External turning radius (over tyres)              | Wa1 | 4.63 m  |
| Overall width with stabilisers extended           | b7  | 6.04 m  |
| Overall height                                    | h17 | 3.10 m  |
| Frame leveling corrector                          | a9  | +/- 7 ° |
| Ground clearance under front tires on stabilizers | m5  | 0.45 m  |