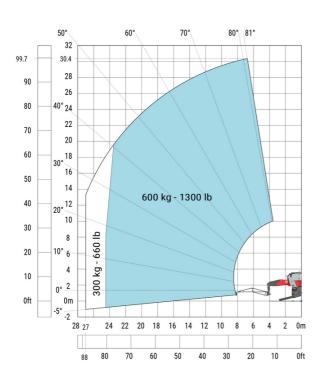

#### MRT-X 3060 - Load chart

Machine on lowered stabilisers with extensible jib with winch (Metric)

Machine on lowered stabilisers with hook 6000 kg (Metric)

Machine on lowered stabilisers with 365 kg platform Metric Machine on lowered stabilisers with 1000 kg platform Metric