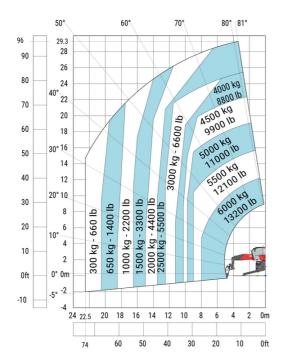

#### MRT-X 3060 - Load chart

Machine on lowered stabilisers with extensible jib with winch (Metric)

Machine on lowered stabilisers with hook 6000 kg (Metric)

Machine on lowered stabilisers with 365 kg platform Metric Machine on lowered stabilisers with 1000 kg platform Metric