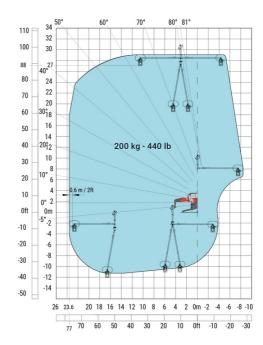

#### MRT-X 3060 - Load chart

Machine on lowered stabilisers with extensible jib with winch (Metric)

Machine on lowered stabilisers with hook 6000 kg (Metric)

Machine on lowered stabilisers with 365 kg platform Metric Machine on lowered stabilisers with 1000 kg platform Metric