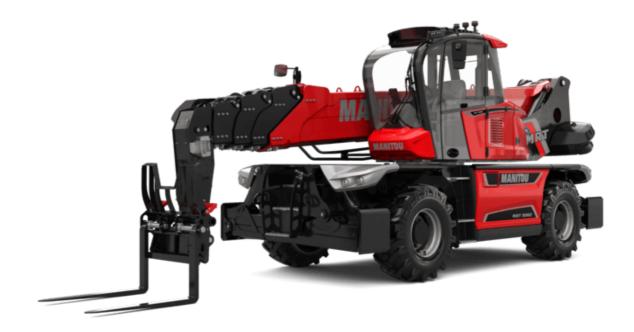

Technical sheet:

# **MRT-X 3060**

#### **VISION +**

| Metric                                         |
|------------------------------------------------|
|                                                |
| 6000 kg                                        |
| 29.90 m                                        |
| 25.90 m                                        |
|                                                |
| 9.14 m                                         |
| 7.94 m                                         |
| 2.50 m                                         |
| 3.10 m                                         |
| 0.96 m                                         |
| 0.38 m                                         |
| 3.25 m                                         |
| 12 °                                           |
| 110°                                           |
| 21800 kg                                       |
| 1200 mm x 100 mm x 60 mm                       |
| 1250 mm x 100 mm x 00 mm                       |
| 445/65 R22,5                                   |
| 2 / 2                                          |
| 2 wheel steer, 4 wheel steer, Crab mode        |
| 2 micel steel, 4 micel steel, oldb mode        |
| Telescopic Duplex                              |
| Stabs Commands Individual or Simultaneou       |
| Stabs Commands individual of Simultaneou       |
| Yanmar                                         |
| Stage IIIA                                     |
| 4TN107FTT-6SMU1                                |
|                                                |
| 173 Hp / 127 kW                                |
| 805 Nm @ 1500 rpm                              |
| 4 - 4567 cm³                                   |
| 0 :: 10 V                                      |
| 2 x 12 V                                       |
| 120 Ah                                         |
| (EN)850 A                                      |
|                                                |
| Hydrostatic with Speedshift                    |
| Speedshift / 2 / 2                             |
| 40 km/h                                        |
| 9200 daN                                       |
| Automatic negative parking brake               |
| Oil-immersed multi-discs braking on front & re |
| axles                                          |
| 22.40 % / 41.40 %                              |
| 32.40 % / 41.40 %                              |
| W. t. H. B. J.                                 |
| Variable displacement pump                     |
| 185 l/min                                      |
| 350 bar                                        |
|                                                |
| 13                                             |
| 300 I                                          |
| 320                                            |
|                                                |
| 67 dB                                          |
| 108 dB                                         |
| < 2.50 m/s <sup>2</sup>                        |
|                                                |
| 2/2                                            |
| 2 Joysticks                                    |
| ROPS - FOPS level 2 cab                        |
|                                                |