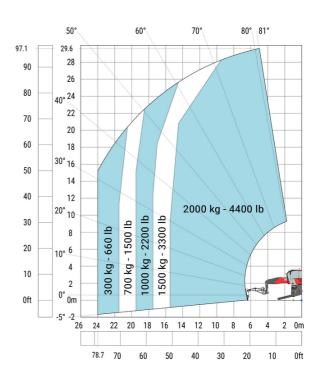

#### MRT-X 3060 - Load chart

## Machine on lowered stabilisers with forks (CAF) Metric

Machine on lowered stabilisers with winch 6000 kg (Metric) Machine on lowered stabilisers with 2000 kg jib (Metric)

Machine on lowered stabilisers with 6000 kg jib (Metric) Machine on lowered stabilisers with 2000 kg jib with winch (Metric)