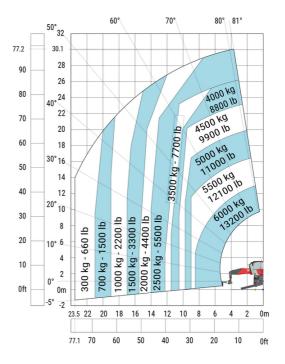

#### MRT-X 3060 - Load chart

Machine on lowered stabilisers with 3D positive Metric

Machine on lowered stabilisers with 3D negative Metric