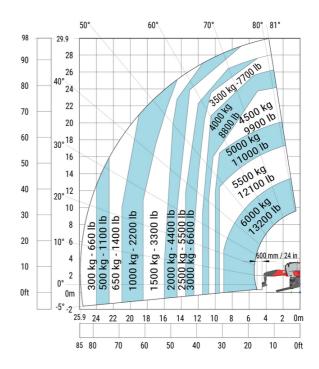

#### MRT-X 3060 - Load chart

## Machine on lowered stabilisers with forks (CAF) Metric

Machine on lowered stabilisers with winch 6000 kg (Metric) Machine on lowered stabilisers with 2000 kg jib (Metric)

Machine on lowered stabilisers with 6000 kg jib (Metric) Machine on lowered stabilisers with 2000 kg jib with winch (Metric)