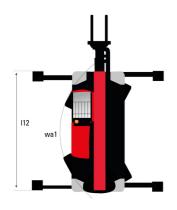

## MRT-X 3060 - Dimensional drawing

| Other data                                        |     | Metric  |
|---------------------------------------------------|-----|---------|
| Length of frame                                   | l14 | 5.92 m  |
| Wheelbase                                         | у   | 3.25 m  |
| Ground clearance                                  | m4  | 0.38 m  |
| Counterweight offset (turret at 90°)              | a7  | 3.45 m  |
| Tilt-up angle                                     | a4  | 12 °    |
| Tilt-down angle                                   | a5  | 110 °   |
| Overall length at stabilisers                     | l12 | 5.62 m  |
| External turning radius (over tyres)              | Wa1 | 4.63 m  |
| Overall width with stabilisers extended           | b7  | 6.04 m  |
| Overall height                                    | h17 | 3.10 m  |
| Frame leveling corrector                          | a9  | +/- 7 ° |
| Ground clearance under front tires on stabilizers | m5  | 0.45 m  |