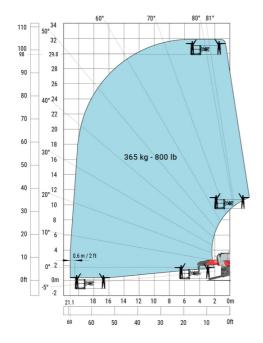

#### MRT-X 3060 - Load chart

Machine on lowered stabilisers with extensible jib with winch (Metric)

Machine on lowered stabilisers with hook 6000 kg (Metric)

Machine on lowered stabilisers with 365 kg platform Metric Machine on lowered stabilisers with 1000 kg platform Metric