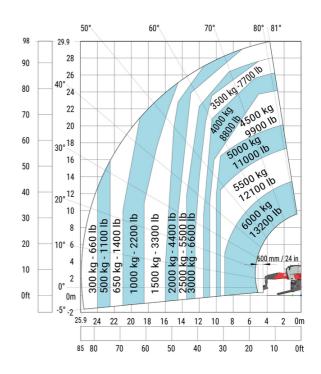

### MRT-X 3060 - Load chart

## Machine on lowered stabilisers with forks (CAF) Metric

Machine on lowered stabilisers with winch 6000 kg (Metric) Machine on lowered stabilisers with 2000 kg jib (Metric)

Machine on lowered stabilisers with 6000 kg jib (Metric) Machine on lowered stabilisers with 2000 kg jib with winch