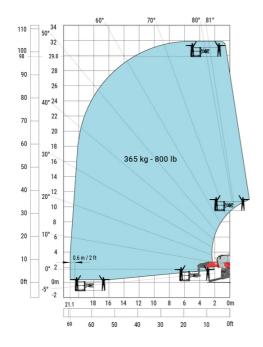

Machine on lowered stabilisers with 2000 kg jib with winch (Metric)

Machine on lowered stabilisers with extensible jib with winch (Metric)

Machine on lowered stabilisers with hook 6000 kg (Metric)

Machine on lowered stabilisers with 365 kg platform Metric Machine on lowered stabilisers with 1000 kg platform Metric