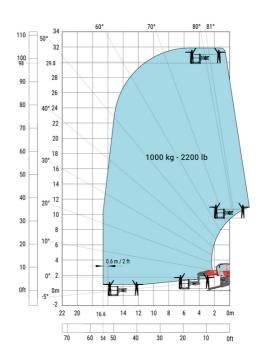

Machine on lowered stabilisers with 2000 kg jib with winch (Metric)

Machine on lowered stabilisers with extensible jib with winch (Metric)

Machine on lowered stabilisers with hook 6000 kg (Metric)

Machine on lowered stabilisers with 365 kg platform Metric Machine on lowered stabilisers with 1000 kg platform Metric