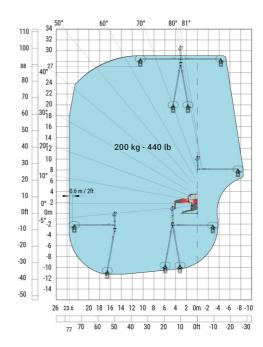

Machine on lowered stabilisers with 3D positive Metric

Machine on lowered stabilisers with 3D negative Metric