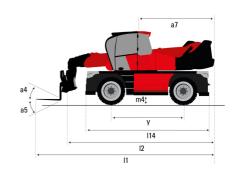

#### **VISION +**

|                                                                 | MRT-X 3060 Creat | ed on May 3, 2024 at 5:05:39 PM U              |
|-----------------------------------------------------------------|------------------|------------------------------------------------|
| Capacities                                                      |                  | Metric                                         |
| Max. capacity                                                   |                  | 6000 kg                                        |
| Max. lifting height                                             |                  | 29.90 m                                        |
| Max. outreach                                                   |                  | 25.90 m                                        |
| Weight and dimensions                                           |                  |                                                |
| Overall length (with forks)                                     | l1               | 9.14 m                                         |
| ength to face of forks                                          | 12               | 7.94 m                                         |
| Overall width                                                   | b1               | 2.50 m                                         |
| Overall height                                                  | h17              | 3.10 m                                         |
| Overall cab width                                               | b4               | 0.96 m                                         |
| Ground clearance                                                | m4               | 0.38 m                                         |
| Vheelbase                                                       | у                | 3.25 m                                         |
| ilt-up angle                                                    | a4               | 12 °                                           |
| ilt-down angle                                                  | a5               | 110 °                                          |
| Overall weight                                                  |                  | 21800 kg                                       |
| Forks length / width / section                                  | 1/e/s            | 1200 mm x 100 mm x 60 mm                       |
| Vheels                                                          |                  |                                                |
| Standard tires                                                  |                  | 445/65 R22,5                                   |
| Drive wheels (front / rear)                                     |                  | 2 / 2                                          |
| Steering mode                                                   |                  | 2 wheel steer, 4 wheel steer, Crab mode        |
| Stabilisers                                                     |                  |                                                |
| Stabs Type                                                      |                  | Telescopic Duplex                              |
| Controls with stabs                                             | 9                | Stabs Commands Individual or Simultaneous      |
| ingine                                                          |                  |                                                |
| ingine brand                                                    |                  | Yanmar                                         |
| ingine norm                                                     |                  | Stage IIIA                                     |
| ingine model                                                    |                  | 4TN107FTT-6SMU1                                |
| C. Engine power rating / Power                                  |                  | 173 Hp / 127 kW                                |
| Aax. torque / Engine rotation (min)                             |                  | 805 Nm @ 1500 rpm                              |
| Number of cylinders - Capacity of cylinders                     |                  | 4 - 4567 cm³                                   |
| Electric circuit                                                |                  | 4 4307 CIII                                    |
| Number of batteries / Battery voltage                           |                  | 2 x 12 V                                       |
| 2V Battery capacity                                             |                  | 120 Ah                                         |
| Battery starting current                                        |                  | (EN)850 A                                      |
| ransmission                                                     |                  | (LI1)030 A                                     |
| Transmission type                                               |                  | Hydrostatic with Speedshift                    |
| Gearbox / Number of gears (forward) / Number of gears (reverse) |                  | Speedshift / 2 / 2                             |
| Max. travel speed                                               |                  | 40 km/h                                        |
| Drawbar pull                                                    |                  | 9200 daN                                       |
| ·                                                               |                  | Automatic negative parking brake               |
| arking brake                                                    | 0                | l-immersed multi-discs braking on front & rear |
| Service brake                                                   | UI               | axles                                          |
| Performances                                                    |                  |                                                |
| Gradeability (laden / unladen)                                  |                  | 32.40 % / 41.40 %                              |
| lydraulics                                                      |                  |                                                |
| lydraulic pump type                                             |                  | Variable displacement pump                     |
| lydraulic flow                                                  |                  | 185 l/min                                      |
| lydraulic Pressure                                              |                  | 350 bar                                        |
| ank capacities                                                  |                  |                                                |
| ngine oil                                                       |                  | 13                                             |
| lydraulic oil                                                   |                  | 300 I                                          |
| uel tank                                                        |                  | 320                                            |
| oise and vibration                                              |                  |                                                |
| loise at driving position (LpA)                                 |                  | 67 dB                                          |
| loise to environment (LwA)                                      |                  | 108 dB                                         |
| fibration to whole hand/arm                                     |                  | < 2.50 m/s <sup>2</sup>                        |
| fiscellaneous                                                   |                  | × 2.30 III/5                                   |
| oteering wheels (front / rear)                                  |                  | 2/2                                            |
| Controls                                                        |                  |                                                |
|                                                                 |                  | 2 Joysticks<br>ROPS - FOPS level 2 cab         |
| Safety cab homologation Attachment recognition system (E-Reco)  |                  | Standard                                       |

# MRT-X 3060 - Dimensional drawing

| Other data Control of the Control of |     | Metric  |
|--------------------------------------------------------------------------------------------------------------------------------------------------------------------------------------------------------------------------------------------------------------------------------------------------------------------------------------------------------------------------------------------------------------------------------------------------------------------------------------------------------------------------------------------------------------------------------------------------------------------------------------------------------------------------------------------------------------------------------------------------------------------------------------------------------------------------------------------------------------------------------------------------------------------------------------------------------------------------------------------------------------------------------------------------------------------------------------------------------------------------------------------------------------------------------------------------------------------------------------------------------------------------------------------------------------------------------------------------------------------------------------------------------------------------------------------------------------------------------------------------------------------------------------------------------------------------------------------------------------------------------------------------------------------------------------------------------------------------------------------------------------------------------------------------------------------------------------------------------------------------------------------------------------------------------------------------------------------------------------------------------------------------------------------------------------------------------------------------------------------------------|-----|---------|
| Length of frame                                                                                                                                                                                                                                                                                                                                                                                                                                                                                                                                                                                                                                                                                                                                                                                                                                                                                                                                                                                                                                                                                                                                                                                                                                                                                                                                                                                                                                                                                                                                                                                                                                                                                                                                                                                                                                                                                                                                                                                                                                                                                                                | l14 | 5.92 m  |
| Wheelbase                                                                                                                                                                                                                                                                                                                                                                                                                                                                                                                                                                                                                                                                                                                                                                                                                                                                                                                                                                                                                                                                                                                                                                                                                                                                                                                                                                                                                                                                                                                                                                                                                                                                                                                                                                                                                                                                                                                                                                                                                                                                                                                      | у   | 3.25 m  |
| Ground clearance                                                                                                                                                                                                                                                                                                                                                                                                                                                                                                                                                                                                                                                                                                                                                                                                                                                                                                                                                                                                                                                                                                                                                                                                                                                                                                                                                                                                                                                                                                                                                                                                                                                                                                                                                                                                                                                                                                                                                                                                                                                                                                               | m4  | 0.38 m  |
| Counterweight offset (turret at 90°)                                                                                                                                                                                                                                                                                                                                                                                                                                                                                                                                                                                                                                                                                                                                                                                                                                                                                                                                                                                                                                                                                                                                                                                                                                                                                                                                                                                                                                                                                                                                                                                                                                                                                                                                                                                                                                                                                                                                                                                                                                                                                           | a7  | 3.45 m  |
| Tilt-up angle                                                                                                                                                                                                                                                                                                                                                                                                                                                                                                                                                                                                                                                                                                                                                                                                                                                                                                                                                                                                                                                                                                                                                                                                                                                                                                                                                                                                                                                                                                                                                                                                                                                                                                                                                                                                                                                                                                                                                                                                                                                                                                                  | a4  | 12 °    |
| Tilt-down angle                                                                                                                                                                                                                                                                                                                                                                                                                                                                                                                                                                                                                                                                                                                                                                                                                                                                                                                                                                                                                                                                                                                                                                                                                                                                                                                                                                                                                                                                                                                                                                                                                                                                                                                                                                                                                                                                                                                                                                                                                                                                                                                | a5  | 110 °   |
| Overall length at stabilisers                                                                                                                                                                                                                                                                                                                                                                                                                                                                                                                                                                                                                                                                                                                                                                                                                                                                                                                                                                                                                                                                                                                                                                                                                                                                                                                                                                                                                                                                                                                                                                                                                                                                                                                                                                                                                                                                                                                                                                                                                                                                                                  | I12 | 5.62 m  |
| External turning radius (over tyres)                                                                                                                                                                                                                                                                                                                                                                                                                                                                                                                                                                                                                                                                                                                                                                                                                                                                                                                                                                                                                                                                                                                                                                                                                                                                                                                                                                                                                                                                                                                                                                                                                                                                                                                                                                                                                                                                                                                                                                                                                                                                                           | Wa1 | 4.63 m  |
| Overall width with stabilisers extended                                                                                                                                                                                                                                                                                                                                                                                                                                                                                                                                                                                                                                                                                                                                                                                                                                                                                                                                                                                                                                                                                                                                                                                                                                                                                                                                                                                                                                                                                                                                                                                                                                                                                                                                                                                                                                                                                                                                                                                                                                                                                        | b7  | 6.04 m  |
| Overall height                                                                                                                                                                                                                                                                                                                                                                                                                                                                                                                                                                                                                                                                                                                                                                                                                                                                                                                                                                                                                                                                                                                                                                                                                                                                                                                                                                                                                                                                                                                                                                                                                                                                                                                                                                                                                                                                                                                                                                                                                                                                                                                 | h17 | 3.10 m  |
| Frame leveling corrector                                                                                                                                                                                                                                                                                                                                                                                                                                                                                                                                                                                                                                                                                                                                                                                                                                                                                                                                                                                                                                                                                                                                                                                                                                                                                                                                                                                                                                                                                                                                                                                                                                                                                                                                                                                                                                                                                                                                                                                                                                                                                                       | a9  | +/- 7 ° |
| Ground clearance under front tires on stabilizers                                                                                                                                                                                                                                                                                                                                                                                                                                                                                                                                                                                                                                                                                                                                                                                                                                                                                                                                                                                                                                                                                                                                                                                                                                                                                                                                                                                                                                                                                                                                                                                                                                                                                                                                                                                                                                                                                                                                                                                                                                                                              | m5  | 0.45 m  |