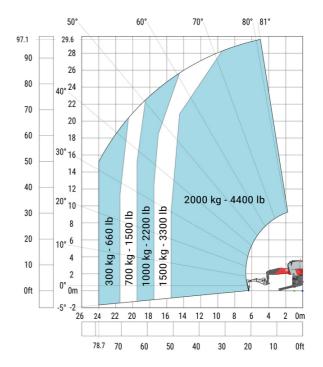

### MRT-X 3060 - Load chart

Machine on lowered stabilisers with 3D positive Metric

Machine on lowered stabilisers with 3D negative Metric