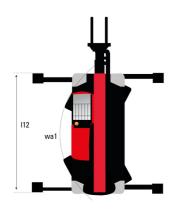

# MRT-X 3060 - Dimensional drawing

| Other data Control of the Control of |     | Metric  |
|--------------------------------------------------------------------------------------------------------------------------------------------------------------------------------------------------------------------------------------------------------------------------------------------------------------------------------------------------------------------------------------------------------------------------------------------------------------------------------------------------------------------------------------------------------------------------------------------------------------------------------------------------------------------------------------------------------------------------------------------------------------------------------------------------------------------------------------------------------------------------------------------------------------------------------------------------------------------------------------------------------------------------------------------------------------------------------------------------------------------------------------------------------------------------------------------------------------------------------------------------------------------------------------------------------------------------------------------------------------------------------------------------------------------------------------------------------------------------------------------------------------------------------------------------------------------------------------------------------------------------------------------------------------------------------------------------------------------------------------------------------------------------------------------------------------------------------------------------------------------------------------------------------------------------------------------------------------------------------------------------------------------------------------------------------------------------------------------------------------------------------|-----|---------|
| Length of frame                                                                                                                                                                                                                                                                                                                                                                                                                                                                                                                                                                                                                                                                                                                                                                                                                                                                                                                                                                                                                                                                                                                                                                                                                                                                                                                                                                                                                                                                                                                                                                                                                                                                                                                                                                                                                                                                                                                                                                                                                                                                                                                | l14 | 5.92 m  |
| Wheelbase                                                                                                                                                                                                                                                                                                                                                                                                                                                                                                                                                                                                                                                                                                                                                                                                                                                                                                                                                                                                                                                                                                                                                                                                                                                                                                                                                                                                                                                                                                                                                                                                                                                                                                                                                                                                                                                                                                                                                                                                                                                                                                                      | у   | 3.25 m  |
| Ground clearance                                                                                                                                                                                                                                                                                                                                                                                                                                                                                                                                                                                                                                                                                                                                                                                                                                                                                                                                                                                                                                                                                                                                                                                                                                                                                                                                                                                                                                                                                                                                                                                                                                                                                                                                                                                                                                                                                                                                                                                                                                                                                                               | m4  | 0.38 m  |
| Counterweight offset (turret at 90°)                                                                                                                                                                                                                                                                                                                                                                                                                                                                                                                                                                                                                                                                                                                                                                                                                                                                                                                                                                                                                                                                                                                                                                                                                                                                                                                                                                                                                                                                                                                                                                                                                                                                                                                                                                                                                                                                                                                                                                                                                                                                                           | a7  | 3.45 m  |
| Tilt-up angle                                                                                                                                                                                                                                                                                                                                                                                                                                                                                                                                                                                                                                                                                                                                                                                                                                                                                                                                                                                                                                                                                                                                                                                                                                                                                                                                                                                                                                                                                                                                                                                                                                                                                                                                                                                                                                                                                                                                                                                                                                                                                                                  | a4  | 12 °    |
| Tilt-down angle                                                                                                                                                                                                                                                                                                                                                                                                                                                                                                                                                                                                                                                                                                                                                                                                                                                                                                                                                                                                                                                                                                                                                                                                                                                                                                                                                                                                                                                                                                                                                                                                                                                                                                                                                                                                                                                                                                                                                                                                                                                                                                                | a5  | 110 °   |
| Overall length at stabilisers                                                                                                                                                                                                                                                                                                                                                                                                                                                                                                                                                                                                                                                                                                                                                                                                                                                                                                                                                                                                                                                                                                                                                                                                                                                                                                                                                                                                                                                                                                                                                                                                                                                                                                                                                                                                                                                                                                                                                                                                                                                                                                  | I12 | 5.62 m  |
| External turning radius (over tyres)                                                                                                                                                                                                                                                                                                                                                                                                                                                                                                                                                                                                                                                                                                                                                                                                                                                                                                                                                                                                                                                                                                                                                                                                                                                                                                                                                                                                                                                                                                                                                                                                                                                                                                                                                                                                                                                                                                                                                                                                                                                                                           | Wa1 | 4.63 m  |
| Overall width with stabilisers extended                                                                                                                                                                                                                                                                                                                                                                                                                                                                                                                                                                                                                                                                                                                                                                                                                                                                                                                                                                                                                                                                                                                                                                                                                                                                                                                                                                                                                                                                                                                                                                                                                                                                                                                                                                                                                                                                                                                                                                                                                                                                                        | b7  | 6.04 m  |
| Overall height                                                                                                                                                                                                                                                                                                                                                                                                                                                                                                                                                                                                                                                                                                                                                                                                                                                                                                                                                                                                                                                                                                                                                                                                                                                                                                                                                                                                                                                                                                                                                                                                                                                                                                                                                                                                                                                                                                                                                                                                                                                                                                                 | h17 | 3.10 m  |
| Frame leveling corrector                                                                                                                                                                                                                                                                                                                                                                                                                                                                                                                                                                                                                                                                                                                                                                                                                                                                                                                                                                                                                                                                                                                                                                                                                                                                                                                                                                                                                                                                                                                                                                                                                                                                                                                                                                                                                                                                                                                                                                                                                                                                                                       | a9  | +/- 7 ° |
| Ground clearance under front tires on stabilizers                                                                                                                                                                                                                                                                                                                                                                                                                                                                                                                                                                                                                                                                                                                                                                                                                                                                                                                                                                                                                                                                                                                                                                                                                                                                                                                                                                                                                                                                                                                                                                                                                                                                                                                                                                                                                                                                                                                                                                                                                                                                              | m5  | 0.45 m  |