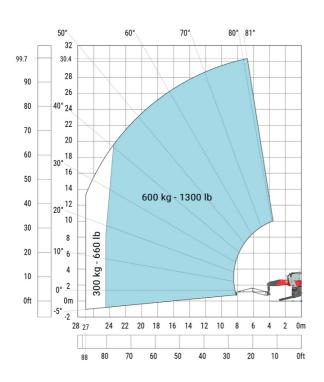

### MRT-X 3060 - Load chart

Machine on lowered stabilisers with 2000 kg jib with winch (Metric)

Machine on lowered stabilisers with extensible jib with winch (Metric)

Machine on lowered stabilisers with hook 6000 kg (Metric)

Machine on lowered stabilisers with 365 kg platform Metric Machine on lowered stabilisers with 1000 kg platform Metric