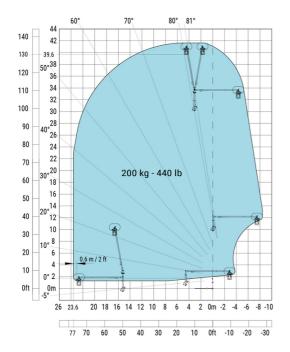

Machine on lowered stabilisers with 3D positive Metric

Machine on lowered stabilisers with 3D negative Metric