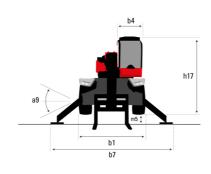

# MRT-X 3060 - Dimensional drawing

| Other data Control of the Control of |     | Metric  |
|--------------------------------------------------------------------------------------------------------------------------------------------------------------------------------------------------------------------------------------------------------------------------------------------------------------------------------------------------------------------------------------------------------------------------------------------------------------------------------------------------------------------------------------------------------------------------------------------------------------------------------------------------------------------------------------------------------------------------------------------------------------------------------------------------------------------------------------------------------------------------------------------------------------------------------------------------------------------------------------------------------------------------------------------------------------------------------------------------------------------------------------------------------------------------------------------------------------------------------------------------------------------------------------------------------------------------------------------------------------------------------------------------------------------------------------------------------------------------------------------------------------------------------------------------------------------------------------------------------------------------------------------------------------------------------------------------------------------------------------------------------------------------------------------------------------------------------------------------------------------------------------------------------------------------------------------------------------------------------------------------------------------------------------------------------------------------------------------------------------------------------|-----|---------|
| Length of frame                                                                                                                                                                                                                                                                                                                                                                                                                                                                                                                                                                                                                                                                                                                                                                                                                                                                                                                                                                                                                                                                                                                                                                                                                                                                                                                                                                                                                                                                                                                                                                                                                                                                                                                                                                                                                                                                                                                                                                                                                                                                                                                | l14 | 5.92 m  |
| Wheelbase                                                                                                                                                                                                                                                                                                                                                                                                                                                                                                                                                                                                                                                                                                                                                                                                                                                                                                                                                                                                                                                                                                                                                                                                                                                                                                                                                                                                                                                                                                                                                                                                                                                                                                                                                                                                                                                                                                                                                                                                                                                                                                                      | у   | 3.25 m  |
| Ground clearance                                                                                                                                                                                                                                                                                                                                                                                                                                                                                                                                                                                                                                                                                                                                                                                                                                                                                                                                                                                                                                                                                                                                                                                                                                                                                                                                                                                                                                                                                                                                                                                                                                                                                                                                                                                                                                                                                                                                                                                                                                                                                                               | m4  | 0.38 m  |
| Counterweight offset (turret at 90°)                                                                                                                                                                                                                                                                                                                                                                                                                                                                                                                                                                                                                                                                                                                                                                                                                                                                                                                                                                                                                                                                                                                                                                                                                                                                                                                                                                                                                                                                                                                                                                                                                                                                                                                                                                                                                                                                                                                                                                                                                                                                                           | a7  | 3.45 m  |
| Tilt-up angle                                                                                                                                                                                                                                                                                                                                                                                                                                                                                                                                                                                                                                                                                                                                                                                                                                                                                                                                                                                                                                                                                                                                                                                                                                                                                                                                                                                                                                                                                                                                                                                                                                                                                                                                                                                                                                                                                                                                                                                                                                                                                                                  | a4  | 12 °    |
| Tilt-down angle                                                                                                                                                                                                                                                                                                                                                                                                                                                                                                                                                                                                                                                                                                                                                                                                                                                                                                                                                                                                                                                                                                                                                                                                                                                                                                                                                                                                                                                                                                                                                                                                                                                                                                                                                                                                                                                                                                                                                                                                                                                                                                                | a5  | 110 °   |
| Overall length at stabilisers                                                                                                                                                                                                                                                                                                                                                                                                                                                                                                                                                                                                                                                                                                                                                                                                                                                                                                                                                                                                                                                                                                                                                                                                                                                                                                                                                                                                                                                                                                                                                                                                                                                                                                                                                                                                                                                                                                                                                                                                                                                                                                  | I12 | 5.62 m  |
| External turning radius (over tyres)                                                                                                                                                                                                                                                                                                                                                                                                                                                                                                                                                                                                                                                                                                                                                                                                                                                                                                                                                                                                                                                                                                                                                                                                                                                                                                                                                                                                                                                                                                                                                                                                                                                                                                                                                                                                                                                                                                                                                                                                                                                                                           | Wa1 | 4.63 m  |
| Overall width with stabilisers extended                                                                                                                                                                                                                                                                                                                                                                                                                                                                                                                                                                                                                                                                                                                                                                                                                                                                                                                                                                                                                                                                                                                                                                                                                                                                                                                                                                                                                                                                                                                                                                                                                                                                                                                                                                                                                                                                                                                                                                                                                                                                                        | b7  | 6.04 m  |
| Overall height                                                                                                                                                                                                                                                                                                                                                                                                                                                                                                                                                                                                                                                                                                                                                                                                                                                                                                                                                                                                                                                                                                                                                                                                                                                                                                                                                                                                                                                                                                                                                                                                                                                                                                                                                                                                                                                                                                                                                                                                                                                                                                                 | h17 | 3.10 m  |
| Frame leveling corrector                                                                                                                                                                                                                                                                                                                                                                                                                                                                                                                                                                                                                                                                                                                                                                                                                                                                                                                                                                                                                                                                                                                                                                                                                                                                                                                                                                                                                                                                                                                                                                                                                                                                                                                                                                                                                                                                                                                                                                                                                                                                                                       | a9  | +/- 7 ° |
| Ground clearance under front tires on stabilizers                                                                                                                                                                                                                                                                                                                                                                                                                                                                                                                                                                                                                                                                                                                                                                                                                                                                                                                                                                                                                                                                                                                                                                                                                                                                                                                                                                                                                                                                                                                                                                                                                                                                                                                                                                                                                                                                                                                                                                                                                                                                              | m5  | 0.45 m  |