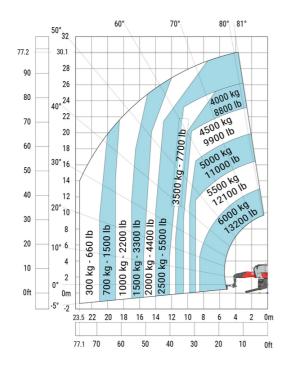

| m5  | 0.45 m  |

### MRT-X 3060 - Load chart

## Machine on tyres with forks Metric



## Machine on lowered stabilisers with forks (CAF) Metric



Machine on lowered stabilisers with winch 6000 kg (Metric) Machine on lowered stabilisers with 2000 kg jib (Metric)





Machine on lowered stabilisers with 6000 kg jib (Metric) Machine on lowered stabilisers with 2000 kg jib with winch

Machine on lowered stabilisers with 2000 kg jib with winch (Metric)





Machine on lowered stabilisers with extensible jib with winch (Metric)

Machine on lowered stabilisers with hook 6000 kg (Metric)





Machine on lowered stabilisers with 365 kg platform Metric Machine on lowered stabilisers with 1000 kg platform Metric





Machine on lowered stabilisers with 3D positive Metric

Machine on lowered stabilisers with 3D negative Metric









#### **Head Office**

B.P. 249 - 430 rue de l'Aubinière 44150 Ancenis Cedex - France Tel: +33 (0)2 40 09 10 11 - Fax: +33 (0)2 40 09 10 97 www.manitou.com



This publication provides a description of the configuration versions and options for Manitou products, which may differ for equipment. The equipment presented in this brochure may be part of a series, as an option, or it may not be available, depending on th