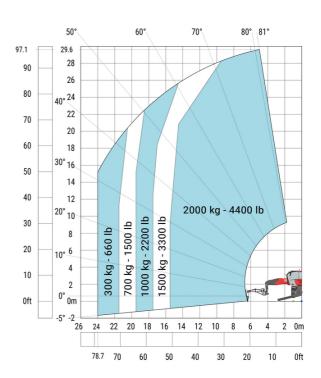

### MRT-X 3060 - Load chart

## Machine on lowered stabilisers with forks (CAF) Metric

Machine on lowered stabilisers with winch 6000 kg (Metric) Machine on lowered stabilisers with 2000 kg jib (Metric)

Machine on lowered stabilisers with 6000 kg jib (Metric) Machine on lowered stabilisers with 2000 kg jib with winch