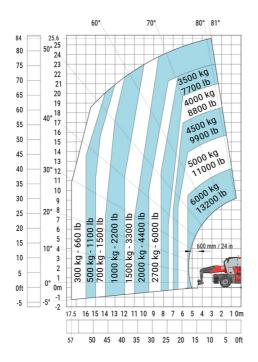

| m5  | 0.45 m  |

### MRT-X 3060 - Load chart

## Machine on tyres with forks Metric



## Machine on lowered stabilisers with forks (CAF) Metric



Machine on lowered stabilisers with winch 6000 kg (Metric) Machine on lowered stabilisers with 2000 kg jib (Metric)





Machine on lowered stabilisers with 6000 kg jib (Metric) Machine on lowered stabilisers with 2000 kg jib with winch

Machine on lowered stabilisers with 2000 kg jib with winch (Metric)





Machine on lowered stabilisers with extensible jib with winch (Metric)

Machine on lowered stabilisers with hook 6000 kg (Metric)





Machine on lowered stabilisers with 365 kg platform Metric Machine on lowered stabilisers with 1000 kg platform Metric





Machine on lowered stabilisers with 3D positive Metric

Machine on lowered stabilisers with 3D negative Metric









#### **Head Office**

B.P. 249 - 430 rue de l'A