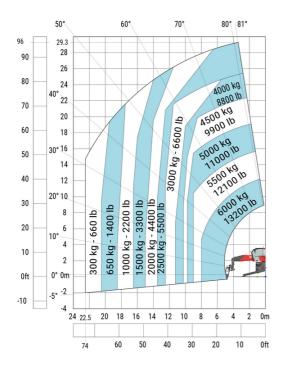

### MRT-X 3060 - Load chart

Machine on lowered stabilisers with 2000 kg jib with winch (Metric)

Machine on lowered stabilisers with extensible jib with winch (Metric)

Machine on lowered stabilisers with hook 6000 kg (Metric)

Machine on lowered stabilisers with 365 kg platform Metric Machine on lowered stabilisers with 1000 kg platform Metric