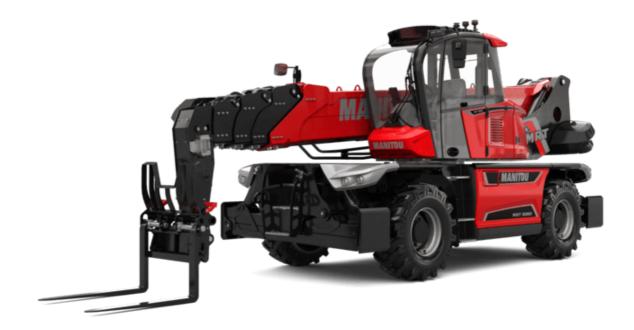

Technical sheet:

# **MRT-X 3060**

#### **VISION +**





|                                                                 | MRT-X 3060 Creat | ed on May 3, 2024 at 5:05:39 PM U              |
|-----------------------------------------------------------------|------------------|------------------------------------------------|
| Capacities                                                      |                  | Metric                                         |
| Max. capacity                                                   |                  | 6000 kg                                        |
| Max. lifting height                                             |                  | 29.90 m                                        |
| Max. outreach                                                   |                  | 25.90 m