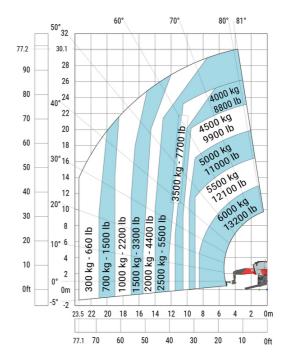

### MRT-X 3060 - Load chart

Machine on lowered stabilisers with 3D positive Metric

Machine on lowered stabilisers with 3D negative Metric