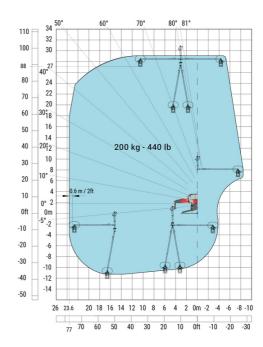

#### MRT-X 3060 - Load chart

# Machine on lowered stabilisers with forks (CAF) Metric

Machine on lowered stabilisers with winch 6000 kg (Metric) Machine on lowered stabilisers with 2000 kg jib (Metric)

Machine on lowered stabilisers with 6000 kg jib (Metric) Machine on lowered stabilisers with 2000 kg jib with winch (Metric)