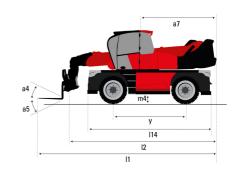

#### **VISION +**

|                                                                | мкт-х зобо Created on 4 May 2024 at 11:40         |
|----------------------------------------------------------------|---------------------------------------------------|
| Capacities                                                     | Metric                                            |
| lax. capacity                                                  | 6000 kg                                           |
| lax. lifting height                                            | 29.90 m                                           |
| lax. outreach                                                  | 25.90 m                                           |
| leight and dimensions                                          |                                                   |
| verall length (with forks)                                     | l1 9.14 m                                         |
| ength to face of forks                                         | l2 7.94 m                                         |
| verall width                                                   | b1 2.50 m                                         |
| verall height                                                  | h17 3.10 m                                        |
| verall cab width                                               | b4 0.96 m                                         |
| round clearance                                                | m4 0.38 m                                         |
| heelbase                                                       | y 3.25 m                                          |
| ilt-up angle                                                   | a4 12 °                                           |
| It-down angle                                                  | a5 110°                                           |
| verall weight                                                  | 21800 kg                                          |
| orks length / width / section                                  | I / e / s 1200 mm x 100 mm x 60 mm                |
| /heels                                                         | 17070                                             |
| tandard tires                                                  | 445/65 R22,5                                      |
| rive wheels (front / rear)                                     | 2/2                                               |
| teering mode                                                   | 2 wheel steer, 4 wheel steer, Crab mo             |
| tabilisers                                                     | Z WILCO SICO, 4 WILCO SICO, CIAD IIIO             |
| tabs Type                                                      | Telescopic Duplex                                 |
| ontrols with stabs                                             | Stabs Commands Individual or Simultan             |
| ngine                                                          | Stabs Commanus mulvidual of Simultan              |
| ngine<br>ngine brand                                           | Yanmar                                            |
| ngine nom                                                      | Stage IIIA                                        |
|                                                                | 4TN107FTF-6SMU1                                   |
| ngine model                                                    |                                                   |
| C. Engine power rating / Power                                 | 173 Hp / 127 kW                                   |
| fax. torque / Engine rotation (min)                            | 805 Nm @ 1500 rpm                                 |
| lumber of cylinders - Capacity of cylinders lectric circuit    | 4 - 4567 cm³                                      |
|                                                                | 2 x 12 V                                          |
| umber of batteries / Battery voltage                           |                                                   |
| 2V Battery capacity                                            | 120 Ah                                            |
| attery starting current                                        | (EN)850 A                                         |
| ransmission                                                    | H 1 - 12 - 21 0 - 1 120                           |
| ransmission type                                               | Hydrostatic with Speedshift                       |
| earbox / Number of gears (forward) / Number of gears (reverse) | Speedshift / 2 / 2                                |
| lax. travel speed                                              | 40 km/h                                           |
| rawbar pull                                                    | 9200 daN                                          |
| arking brake                                                   | Automatic negative parking brake                  |
| ervice brake                                                   | Oil-immersed multi-discs braking on fron<br>axles |
| erformances                                                    | UNICO                                             |
| radeability (laden / unladen)                                  | 32.40 % / 41.40 %                                 |
| vdraulics                                                      | 32.40 % / 41.40 %                                 |
| ydraulic pump type                                             | Variable displacement pump                        |
| ydraulic flow                                                  | 185 l/min                                         |
| •                                                              |                                                   |
| ydraulic Pressure ank capacities                               | 350 bar                                           |
|                                                                | 13                                                |
| ngine oil                                                      |                                                   |
| ydraulic oil                                                   | 3001                                              |
| uel tank                                                       | 320                                               |
| oise and vibration                                             | (7.40                                             |
| oise at driving position (LpA)                                 | 67 dB                                             |
| oise to environment (LwA)                                      | 108 dB                                            |
| ibration to whole hand/arm                                     | < 2.50 m/s²                                       |
| liscellaneous                                                  |                                                   |
| teering wheels (front / rear)                                  | 2/2                                               |
| ontrols                                                        | 2 Joysticks                                       |
| afety cab homologation                                         | ROPS - FOPS level 2 cab                           |

# MRT-X 3060 - Dimensional drawing

| Other data                                        |     |
|---------------------------------------------------|-----|
| Length of frame                                   | l14 |
| Wheelbase                                         | у   |
| Ground clearance                                  | m4  |
| Counterweight offset (turret at 90°)              | a7  |
| Tilt-up angle                                     | a4  |
| Tilt-down angle                                   | a5  |
| Overall length at stabilisers                     | l12 |
| External turning radius (over tyres)              | Wa1 |
| Overall width with stabilisers extended           | b7  |
| Overall height                                    | h17 |
| Frame leveling corrector                          | a9  |
| Ground clearance under front tires on stabilizers | m5  |

|     | Marta   |
|-----|---------|
|     | Metric  |
| l14 | 5.92 m  |
| у   | 3.25 m  |
| m4  | 0.38 m  |
| a7  | 3.45 m  |
| a4  | 12 °    |
| a5  | 110°    |
| l12 | 5.62 m  |
| Wa1 | 4.63 m  |
| b7  | 6.04 m  |
| h17 | 3.10 m  |
| a9  | +/- 7 ° |
| m5  | 0.45 m  |