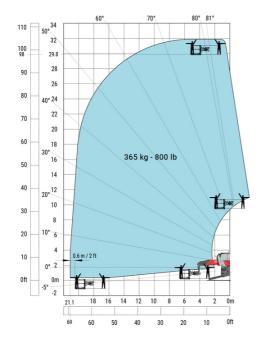

Machine on lowered stabilisers with extensible jib with winch (Metric)

Machine on lowered stabilisers with hook 6000 kg (Metric)

Machine on lowered stabilisers with 365 kg platform Metric Machine on lowered stabilisers with 1000 kg platform Metric