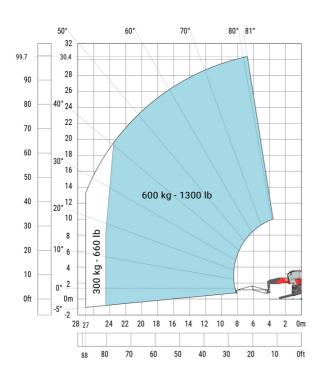

# Machine on lowered stabilisers with forks (CAF) Metric

Machine on lowered stabilisers with winch 6000 kg (Metric) Machine on lowered stabilisers with 2000 kg jib (Metric)

Machine on lowered stabilisers with 6000 kg jib (Metric) Machine on lowered stabilisers with 2000 kg jib with winch (Metric)

Machine on lowered stabilisers with extensible jib with winch (Metric)

Machine on lowered stabilisers with hook 6000 kg (Metric)

Machine on lowered stabilisers with 365 kg platform Metric Machine on lowered stabilisers with 1000 kg platform Metric