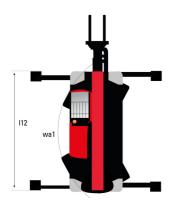

# MRT-X 3060 - Dimensional drawing

| Other data                                        |     |
|---------------------------------------------------|-----|
| Length of frame                                   | l14 |
| Wheelbase                                         | у   |
| Ground clearance                                  | m4  |
| Counterweight offset (turret at 90°)              | a7  |
| Tilt-up angle                                     | a4  |
| Tilt-down angle                                   | a5  |
| Overall length at stabilisers                     | l12 |
| External turning radius (over tyres)              | Wa1 |
| Overall width with stabilisers extended           | b7  |
| Overall height                                    | h17 |
| Frame leveling corrector                          | a9  |
| Ground clearance under front tires on stabilizers | m5  |

|     | Marta   |
|-----|---------|
|     | Metric  |
| l14 | 5.92 m  |
| у   | 3.25 m  |
| m4  | 0.38 m  |
| a7  | 3.45 m  |
| a4  | 12 °    |
| a5  | 110°    |
| l12 | 5.62 m  |
| Wa1 | 4.63 m  |
| b7  | 6.04 m  |
| h17 | 3.10 m  |
| a9  | +/- 7 ° |
| m5  | 0.45 m  |