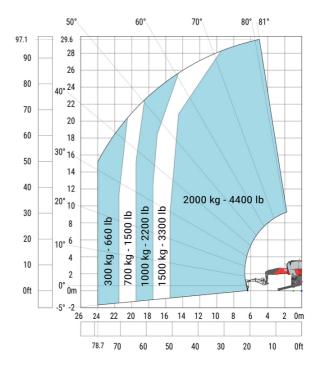

Machine on lowered stabilisers with extensible jib with winch (Metric)

Machine on lowered stabilisers with hook 6000 kg (Metric)

Machine on lowered stabilisers with 365 kg platform Metric Machine on lowered stabilisers with 1000 kg platform Metric