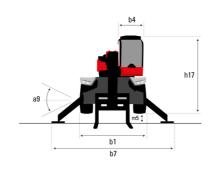

# MRT-X 3060 - Dimensional drawing

| Other data                                        |     |
|---------------------------------------------------|-----|
| Length of frame                                   | l14 |
| Wheelbase                                         | у   |
| Ground clearance                                  | m4  |
| Counterweight offset (turret at 90°)              | a7  |
| Tilt-up angle                                     | a4  |
| Tilt-down angle                                   | a5  |
| Overall length at stabilisers                     | l12 |
| External turning radius (over tyres)              | Wa1 |
| Overall width with stabilisers extended           | b7  |
| Overall height                                    | h17 |
| Frame leveling corrector                          | a9  |
| Ground clearance under front tires on stabilizers | m5  |

|     | Marta   |
|-----|---------|
|     | Metric  |
| l14 | 5.92 m  |
| у   | 3.25 m  |
| m4  | 0.38 m  |
| a7  | 3.45 m  |
| a4  | 12 °    |
| a5  | 110°    |
| l12 | 5.62 m  |
| Wa1 | 4.63 m  |
| b7  | 6.04 m  |
| h17 | 3.10 m  |
| a9  | +/- 7 ° |
| m5  | 0.45 m  |