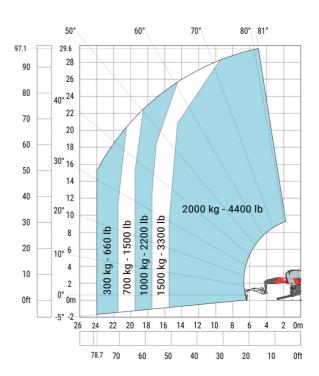

Machine on lowered stabilisers with 3D positive Metric

Machine on lowered stabilisers with 3D negative Metric