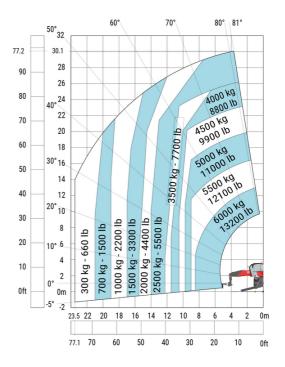

#### MRT-X 3060 - Load chart

### Machine on tyres with forks Metric

#### 60° 70° 80° 81° 25.6 50° 25 24 23 22 21 80 75 3500 kg 7700 lb 70 4000 Kg 20 19 65 8800 lp 60 18 17 4500 kg 9900 lb 55 16 15 50 5000 kg 11000 lb 45 13 40 30° 12 11 10 35 30 25 1500 kg - 3300 lb 2000 kg - 4400 lb 1000 kg - 2200 lb 2700 kg - 6000 lb 300 kg - 660 lb 500 kg - 1100 lb 700 kg - 1500 lb 20 15 10 5 0ft -1 -2 17.5 16 15 14 13 12 11 10 9 8 7 6 5 4 3 2 1 0m 50 45 40 35 30 25 20 15 10 5 0ft