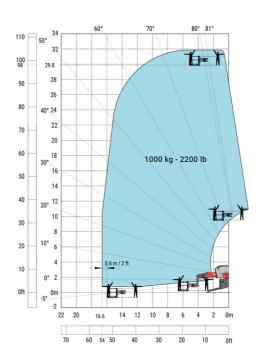

Machine on lowered stabilisers with extensible jib with winch (Metric)

Machine on lowered stabilisers with hook 6000 kg (Metric)

Machine on lowered stabilisers with 365 kg platform Metric Machine on lowered stabilisers with 1000 kg platform Metric