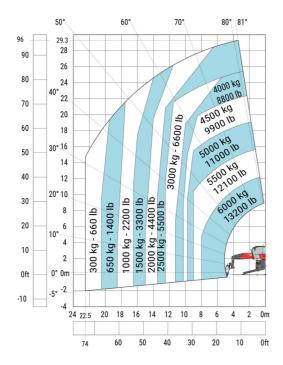

# Machine on lowered stabilisers with forks (CAF) Metric

Machine on lowered stabilisers with winch 6000 kg (Metric) Machine on lowered stabilisers with 2000 kg jib (Metric)

Machine on lowered stabilisers with 6000 kg jib (Metric) Machine on lowered stabilisers with 2000 kg jib with winch (Metric)