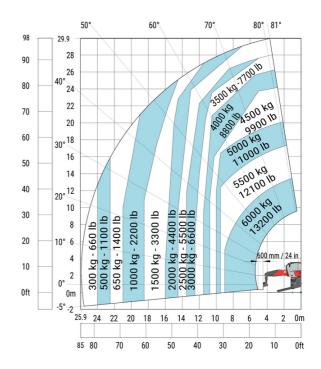

#### MRT-X 3060 - Load chart

### Machine on tyres with forks Metric

#### 60° 70° 80° 81° 25.6 50° 25 24 23 22 21 80 75 3500 kg 7700 lb 70 4000 Kg 20 19 65 8800 lp 60 18 17 4500 kg 9900 lb 55 16 15 50 5000 kg 11000 lb 45 13 40 30° 12 11 10 35 30 25 1500 kg - 3300 lb 2000 kg - 4400 lb 1000 kg - 2200 lb 2700 kg - 6000 lb 300 kg - 660 lb 500 kg - 1100 lb 700 kg - 1500 lb 20 15 10 5 0ft -1 -2 17.5 16 15 14 13 12 11 10 9 8 7 6 5 4 3 2 1 0m 50 45 40 35 30 25 20 15 10 5 0ft