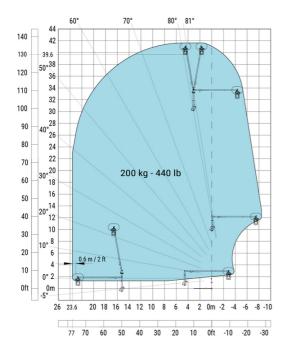

#### MRT-X 3060 - Load chart

### Machine on tyres with forks Metric

#### 60° 70° 80° 81° 25.6 50° 25 24 23 22 21 80 75 3500 kg 7700 lb 70 4000 Kg 20 19 65 8800 lp 60 18 17 4500 kg 9900 lb 55 16 15 50 5000 kg 11000 lb 45 13 40 30° 12 11 10 35 30 25 1500 kg - 3300 lb 2000 kg - 4400 lb 1000 kg - 2200 lb 2700 kg - 6000 lb 300 kg - 660 lb 500 kg - 1100 lb 700 kg - 1500 lb 20 15 10 5 0ft -1 -2 17.5 16 15 14 13 12 11 10 9 8 7 6 5 4 3 2 1 0m 50 45 40 35 30 25 20 15 10 5 0ft