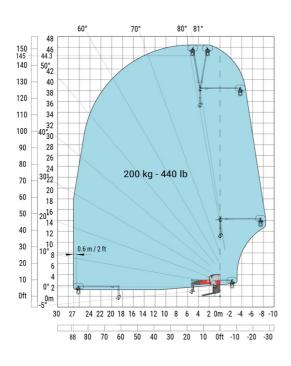

# MRT-X 3570 - Load chart

# Machine on lowered stabilisers with winch 7200 kg (metric)

Machine on lowered stabilisers with 1500 kg jib Metric

Machine on lowered stabilisers with hook 9000 kg (Metric) Machine on lowered stabilisers with 365 kg platform Metric