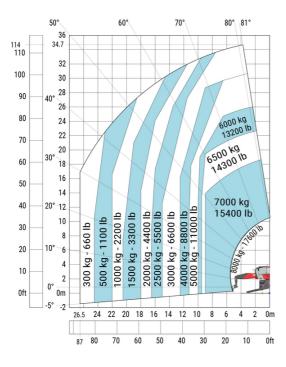

# MRT-X 3570 - Load chart

# Machine on lowered stabilisers with winch 7200 kg (metric)

Machine on lowered stabilisers with 1500 kg jib Metric

Machine on lowered stabilisers with hook 9000 kg (Metric) Machine on lowered stabilisers with 365 kg platform Metric