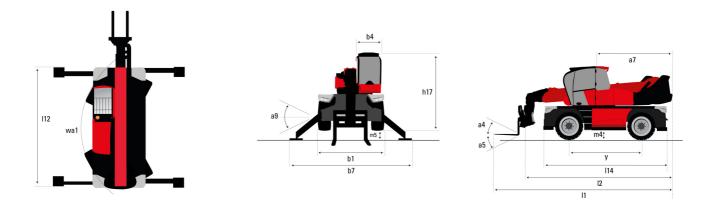

# MRT-X 3570 - Dimensional drawing

| Other data                                        |     | Metric  |
|---------------------------------------------------|-----|---------|
| Length of frame                                   | 114 | 6.80 m  |
| Wheelbase                                         | у   | 3.75 m  |
| Ground clearance                                  | m4  | 0.44 m  |
| Counterweight offset (turret at 90°)              | а7  | 3.75 m  |
| Tilt-up angle                                     | a4  | 13 °    |
| Tilt-down angle                                   | а5  | 108 °   |
| Overall length at stabilisers                     | 112 | 6.50 m  |
| External turning radius (over tyres)              | Wa1 | 5.06 m  |
| Overall width with stabilisers extended           | b7  | 7.42 m  |
| Overall height                                    | h17 | 3.26 m  |
| Frame leveling corrector                          | a9  | +/- 8 ° |
| Ground clearance under front tires on stabilizers | m5  | 0.40 m  |