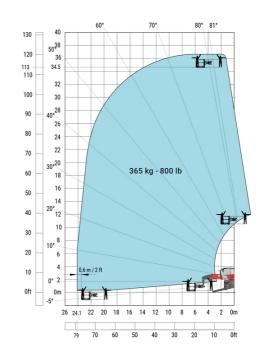

# MRT-X 3570 - Load chart

# Machine on lowered stabilisers with winch 7200 kg (metric)

Machine on lowered stabilisers with 1500 kg jib Metric

Machine on lowered stabilisers with hook 9000 kg (Metric) Machine on lowered stabilisers with 365 kg platform Metric