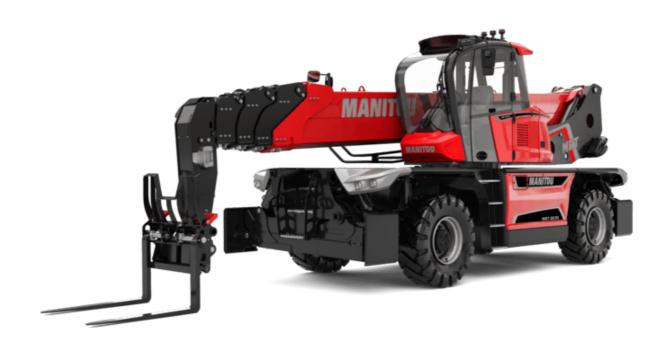

# **MRT-X 3570**

VISION +

MRT-X 3570 Created on September 10, 2025 at 5:03 AM UTC

|                                             | <b>MRT-X 3570</b> Created on September 10, 2025 at 5: |                                                  |
|---------------------------------------------|-------------------------------------------------------|--------------------------------------------------|
| Capacities                                  |                                                       | Metric                                           |
| Max. capacity                               |                                                       | 7000 kg                                          |
| Max. lifting height                         |                                                       | 34.70 m                                          |
| Maximum outreach                            |                                                       | 28 m                                             |
| Weight and dimensions                       |                                                       |                                                  |
| Overall length (with forks)                 | 11                                                    | 10.06 m                                          |
| Length to face of forks                     | 12                                                    | 8.86 m                                           |
| Overall width                               | b1                                                    | 2.50 m                                           |
| Overall height                              | h17                                                   | 3.26 m                                           |
| Overall cab width                           | b4                                                    | 0.96 m                                           |
| Ground clearance                            | m4                                                    | 0.44 m                                           |
| Wheelbase                                   | y                                                     | 3.75 m                                           |
| Tilt-up angle                               | a4                                                    | 13 °                                             |
| Tilt-down angle                             | a5                                                    | 108 °                                            |
| Turret rotation                             | aJ                                                    | 360 °                                            |
| Overall weight                              |                                                       | 23800 kg                                         |
|                                             |                                                       | 1200 mm x 125 mm x 60 mm                         |
| Forks length / width / section Wheels       | l/e/s                                                 |                                                  |
| Standard tires                              |                                                       | 17,5-R25                                         |
|                                             |                                                       | 2 / 2                                            |
| Drive wheels (front / rear)                 |                                                       |                                                  |
| Steering mode<br>Stabilisers                |                                                       | 2 wheel steer, 4 wheel steer, Crab mode          |
|                                             |                                                       | Talaa ayaa Tialaa                                |
| Stabilizers Type                            |                                                       | Telescopic Triplex                               |
| Controls with stabs                         |                                                       | Stabs Commands Individual or Simultaneous        |
| Engine                                      |                                                       | Vermen                                           |
| Engine brand                                |                                                       | Yanmar                                           |
| Engine norm                                 |                                                       | Stage IIIA                                       |
| Engine model                                |                                                       | 4TN107FTT-6SMU2                                  |
| I.C. Engine power rating / Power            |                                                       | 211 Hp / 155 kW                                  |
| Max. torque / Engine rotation (min)         |                                                       | 805 Nm @ 1500 rpm                                |
| Number of cylinders - Capacity of cylinders |                                                       | 4 - 4567 cm <sup>3</sup>                         |
| Engine cooling system                       |                                                       | Water cooled                                     |
| Electric circuit                            |                                                       |                                                  |
| Number of batteries / Battery voltage       |                                                       | 2 x 12 V                                         |
| 12V Battery capacity                        |                                                       | 120 Ah                                           |
| Battery starting current                    |                                                       | (EN)850 A                                        |
| Transmission                                |                                                       |                                                  |
| Transmission type                           |                                                       | Hydrostatic with CVT                             |
| Gearbox                                     |                                                       | Speedshift                                       |
| Max. travel speed                           |                                                       | 40 km/h                                          |
| Drawbar pull                                |                                                       | 9300 daN                                         |
| Parking brake                               |                                                       | Automatic negative parking brake                 |
| Service brake                               |                                                       | Oil-immersed multi-discs braking on front & rear |
| Dafamanaa                                   |                                                       | axles                                            |
| Performances                                |                                                       | 00 % / 00 70 %                                   |
| Gradeability (laden / unladen)              |                                                       | 29 % / 38.70 %                                   |
| Hydraulics                                  |                                                       |                                                  |
| Hydraulic pump type                         |                                                       | Variable displacement pump                       |
| Hydraulic flow                              |                                                       | 172 l/min                                        |
| Hydraulic Pressure                          |                                                       | 350 bar                                          |
| Tank capacities                             |                                                       |                                                  |
| Engine oil                                  |                                                       | 13                                               |
| Fuel tank                                   |                                                       | 320 I                                            |
| Noise and vibration                         |                                                       |                                                  |
| Noise at driving position (LpA)             |                                                       | 68 dB                                            |
| Noise to environment (LwA)                  |                                                       | 109 dB                                           |
| Vibration on hands/arms                     |                                                       | < 2.60 m/s²                                      |
| Miscellaneous                               |                                                       |                                                  |
| Steering wheels (front / rear)              |                                                       | 2 / 2                                            |
| Controls                                    |                                                       | 2 Joysticks                                      |
| Cab certification                           |                                                       | Cabin ROPS - FOPS level 2                        |
| Attachment recognition system (E-Reco)      |                                                       | Standard                                         |