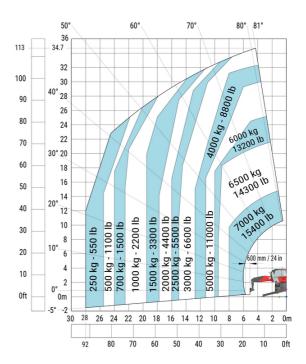

| m4  | 0.44 m  |
| Counterweight offset (turret at 90°)              | а7  | 3.75 m  |
| Tilt-up angle                                     | a4  | 13 °    |
| Tilt-down angle                                   | а5  | 108 °   |
| Overall length at stabilisers                     | 112 | 6.50 m  |
| External turning radius (over tyres)              | Wa1 | 5.06 m  |
| Overall width with stabilisers extended           | b7  | 7.42 m  |
| Overall height                                    | h17 | 3.26 m  |
| Frame leveling corrector                          | a9  | +/- 8 ° |
| Ground clearance under front tires on stabilizers | m5  | 0.40 m  |

# MRT-X 3570 - Load chart

#### Machine on tires with forks Metric



### Machine on lowered stabilisers with forks Metric



# Machine on lowered stabilisers with winch 7200 kg (metric)

Machine on lowered stabilisers with 1500 kg jib Metric



Machine on lowered stabilisers with hook 9000 kg (Metric) Machine on lowered stabilisers with 365 kg platform Metric





# Machine on lowered stabilisers with 3D positive Metric





Head Office B.P. 249 - 430 rue de l'Aubinière 44150 Ancenis Cedex - France Tel: +33 (0)2 40 09 10 11 - Fax: +33 (0)2 40 09 10 97 www.manitou.com



This publication provides a description of the configuration versions and options for Manitou products, which may differ for equipment. The equipment presented in this brochure may be part of a series, as an option, or it may not be available, depending on the versions. Manitou reserves the right, at any time and without notice, to amend the sp