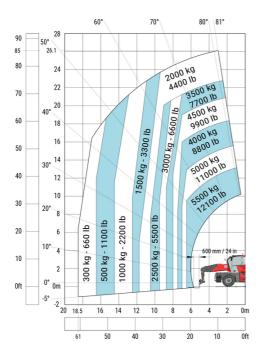

| у   | 3.75 m  |
| Ground clearance                                  | m4  | 0.44 m  |
| Counterweight offset (turret at 90°)              | а7  | 3.75 m  |
| Tilt-up angle                                     | a4  | 13 °    |
| Tilt-down angle                                   | а5  | 108 °   |
| Overall length at stabilisers                     | 112 | 6.50 m  |
| External turning radius (over tyres)              | Wa1 | 5.06 m  |
| Overall width with stabilisers extended           | b7  | 7.42 m  |
| Overall height                                    | h17 | 3.26 m  |
| Frame leveling corrector                          | a9  | +/- 8 ° |
| Ground clearance under front tires on stabilizers | m5  | 0.40 m  |

# MRT-X 3570 - Load chart

#### Machine on tires with forks Metric



### Machine on lowered stabilisers with forks Metric



# Machine on lowered stabilisers with winch 7200 kg (metric)

Machine on lowered stabilisers with 1500 kg jib Metric



Machine on lowered stabilisers with hook 9000 kg (Metric) Machine on lowered stabilisers with 365 kg platform Metric





# Machine on lowered stabilisers with 3D positive Metric





Head Office B.P. 249 - 430 rue de l'Aubinière 44150 Ancenis Cedex - France Tel: +33 (0)2 40 09 10 11 - Fax: +33 (0)2 40 09 10 97 www.manitou.com



This publication provides a description of the configuration versions and options for Manitou products, which may differ for equipment. The equipment presented in this brochure may be part of a series, as an option, or it may not be available, depending on the versions. Manitou reserves th