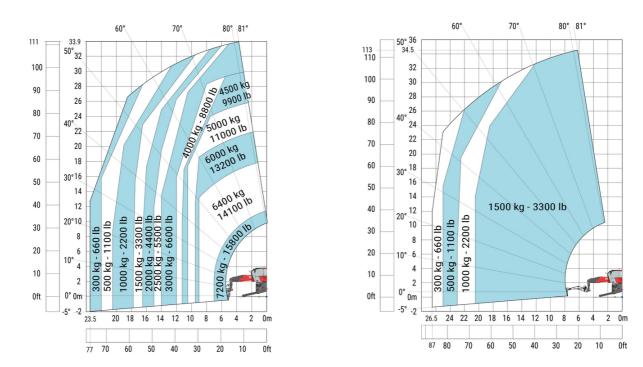

# MRT-X 3570 - Load chart

#### Machine on tires with forks Metric

### Machine on lowered stabilisers with forks Metric

# Machine on lowered stabilisers with winch 7200 kg (metric)

Machine on lowered stabilisers with 1500 kg jib Metric

Machine on lowered stabilisers with hook 9000 kg (Metric) Machine on lowered stabilisers with 365 kg platform Metric