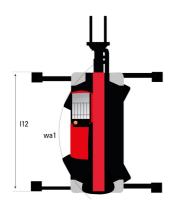

#### **VISION** +

|                                             | MRT-X 3570 Creat | ed on August 13, 2025 at 3:46 AM U                      |
|---------------------------------------------|------------------|---------------------------------------------------------|
| Capacities                                  |                  | Metric                                                  |
| Max. capacity                               |                  | 7000 kg                                                 |
| Aax. lifting height                         |                  | 34.70 m                                                 |
| Aaximum outreach                            |                  | 28 m                                                    |
| Veight and dimensions                       |                  |                                                         |
| verall length (with forks)                  | I1               | 10.06 m                                                 |
| ength to face of forks                      | 12               | 8.86 m                                                  |
| verall width                                | b1               | 2.50 m                                                  |
| verall height                               | h17              | 3.26 m                                                  |
| verall cab width                            | b4               | 0.96 m                                                  |
| round clearance                             | m4               | 0.44 m                                                  |
| /heelbase                                   | у                | 3.75 m                                                  |
| ilt-up angle                                | a4               | 13 °                                                    |
| ilt-down angle                              | a5               | 108 °                                                   |
| urret rotation                              | as               | 360 °                                                   |
|                                             |                  |                                                         |
| verall weight                               | 1/2/2            | 23800 kg                                                |
| orks length / width / section               | I/e/s            | 1200 mm x 125 mm x 60 mm                                |
| /heels                                      |                  | 17 5 005                                                |
| tandard tires                               |                  | 17,5-R25                                                |
| Irive wheels (front / rear)                 |                  | 2 / 2                                                   |
| teering mode                                |                  | 2 wheel steer, 4 wheel steer, Crab mode                 |
| tabilisers                                  |                  |                                                         |
| tabilizers Type                             |                  | Telescopic Triplex                                      |
| controls with stabs                         |                  | Stabs Commands Individual or Simultaneous               |
| ngine                                       |                  |                                                         |
| ngine brand                                 |                  | Yanmar                                                  |
| ngine norm                                  |                  | Stage IIIA                                              |
| ngine model                                 |                  | 4TN107FTT-6SMU2                                         |
| C. Engine power rating / Power              |                  | 211 Hp / 155 kW                                         |
| Max. torque / Engine rotation (min)         |                  | 805 Nm @ 1500 rpm                                       |
| lumber of cylinders - Capacity of cylinders |                  | 4 - 4567 cm³                                            |
| ngine cooling system                        |                  | Water cooled                                            |
| lectric circuit                             |                  |                                                         |
| lumber of batteries / Battery voltage       |                  | 2 x 12 V                                                |
| 2V Battery capacity                         |                  | 120 Ah                                                  |
| attery starting current                     |                  | (EN)850 A                                               |
| ransmission                                 |                  |                                                         |
| ransmission type                            |                  | Hydrostatic with CVT                                    |
| earbox                                      |                  | Speedshift                                              |
| fax. travel speed                           |                  | 40 km/h                                                 |
| rawbar pull                                 |                  | 9300 daN                                                |
| arking brake                                |                  | Automatic negative parking brake                        |
| ervice brake                                | C                | il-immersed multi-discs braking on front & rea<br>axles |
| erformances                                 |                  |                                                         |
| radeability (laden / unladen)               |                  | 29 % / 38.70 %                                          |
| ydraulics                                   |                  |                                                         |
| ydraulic pump type                          |                  | Variable displacement pump                              |
| ydraulic flow                               |                  | 172 l/min                                               |
| ydraulic Pressure                           |                  | 350 bar                                                 |
| ank capacities                              |                  | COO Dai                                                 |
| ngine oil                                   |                  | 13                                                      |
| uel tank                                    |                  | 320                                                     |
| oise and vibration                          |                  | 320 !                                                   |
| oise at driving position (LpA)              |                  | 40 40                                                   |
|                                             |                  | 68 dB                                                   |
| oise to environment (LwA)                   |                  | 109 dB                                                  |
| ibration on hands/arms                      |                  | < 2.60 m/s²                                             |
| discellaneous                               |                  |                                                         |
| teering wheels (front / rear)               |                  | 2/2                                                     |
|                                             |                  |                                                         |
| Controls<br>Cab certification               |                  | 2 Joysticks<br>Cabin ROPS - FOPS level 2                |

## MRT-X 3570 - Dimensional drawing

| Other data                                        |     | Metric  |
|---------------------------------------------------|-----|---------|
| Length of frame                                   | 114 | 6.80 m  |
| Wheelbase                                         | у   | 3.75 m  |
| Ground clearance                                  | m4  | 0.44 m  |
| Counterweight offset (turret at 90Ű)              | a7  | 3.75 m  |
| Tilt-up angle                                     | a4  | 13 °    |
| Tilt-down angle                                   | a5  | 108 °   |
| Overall length at stabilisers                     | 112 | 6.50 m  |
| External turning radius (over tyres)              | Wa1 | 5.06 m  |
| Overall width with stabilisers extended           | b7  | 7.42 m  |
| Overall height                                    | h17 | 3.26 m  |
| Frame leveling corrector                          | a9  | +/- 8 ° |
| Ground clearance under front tires on stabilizers | m5  | 0.40 m  |