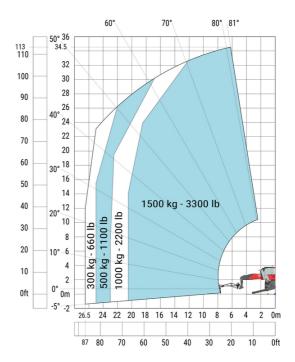

### MRT-X 3570 - Load chart

### Machine on lowered stabilisers with forks Metric

Machine on lowered stabilisers with winch 7200 kg (metric)

Machine on lowered stabilisers with 1500 kg jib Metric

Machine on lowered stabilisers with hook 9000 kg (Metric) Machine on lowered stabilisers with 365 kg platform Metric