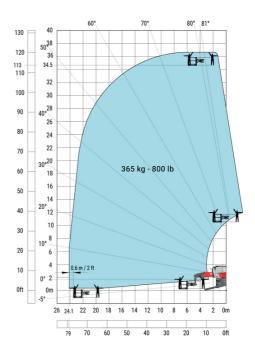

### MRT-X 3570 - Load chart

### Machine on lowered stabilisers with forks Metric

Machine on lowered stabilisers with winch 7200 kg (metric)

Machine on lowered stabilisers with 1500 kg jib Metric

Machine on lowered stabilisers with hook 9000 kg (Metric) Machine on lowered stabilisers with 365 kg platform Metric