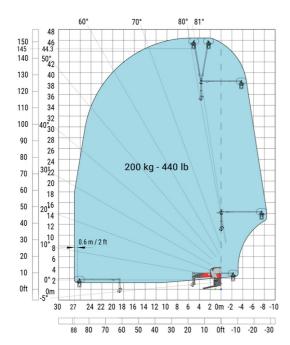

### MRT-X 3570 - Load chart

### Machine on lowered stabilisers with forks Metric

Machine on lowered stabilisers with winch 7200 kg (metric)

Machine on lowered stabilisers with 1500 kg jib Metric

Machine on lowered stabilisers with hook 9000 kg (Metric) Machine on lowered stabilisers with 365 kg platform Metric