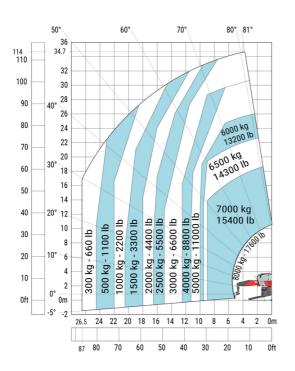

| 108 °   |
| Overall length at stabilisers                     | 112 | 6.50 m  |
| External turning radius (over tyres)              | Wa1 | 5.06 m  |
| Overall width with stabilisers extended           | b7  | 7.42 m  |
| Overall height                                    | h17 | 3.26 m  |
| Frame leveling corrector                          | a9  | +/- 8 ° |
| Ground clearance under front tires on stabilizers | m5  | 0.40 m  |

### MRT-X 3570 - Load chart

### Machine on tires with forks Metric



### Machine on lowered stabilisers with forks Metric



Machine on lowered stabilisers with winch 7200 kg (metric)

Machine on lowered stabilisers with 1500 kg jib Metric





Machine on lowered stabilisers with hook 9000 kg (Metric) Machine on lowered stabilisers with 365 kg platform Metric





# Machine on lowered stabilisers with 3D positive Metric







#### **Head Office**

B.P. 249 - 430 rue de l'Aubinière 44150 Ancenis Cedex - France Tel: +33 (0)2 40 09 10 11 - Fax: +33 (0)2 40 09 10 97 www.manitou.com



This publication provides a description of the configuration versions and options for Manitou products, which may differ for equipment. The equipment presented in this brochure may be part of a series, as an option, or it may not be available, depending on the versions. Manitou reserves the right, at any time and without notice, to amend the specifications described and represented. The specifications provided do not bind the manufacturer. For more details, please contact your Manitou agent. This is not a contractually binding document. The presentation of the product