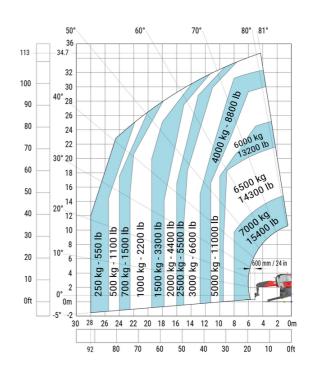

### MRT-X 3570 - Load chart

### Machine on lowered stabilisers with forks Metric

Machine on lowered stabilisers with winch 7200 kg (metric)

Machine on lowered stabilisers with 1500 kg jib Metric

Machine on lowered stabilisers with hook 9000 kg (Metric) Machine on lowered stabilisers with 365 kg platform Metric