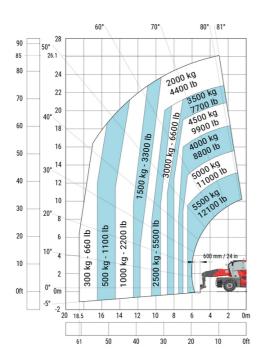

| у   | 3.75 m  |
| Ground clearance                                  | m4  | 0.44 m  |
| Counterweight offset (turret at 90Ű)              | a7  | 3.75 m  |
| Tilt-up angle                                     | a4  | 13 °    |
| Tilt-down angle                                   | a5  | 108 °   |
| Overall length at stabilisers                     | 112 | 6.50 m  |
| External turning radius (over tyres)              | Wa1 | 5.06 m  |
| Overall width with stabilisers extended           | b7  | 7.42 m  |
| Overall height                                    | h17 | 3.26 m  |
| Frame leveling corrector                          | a9  | +/- 8 ° |
| Ground clearance under front tires on stabilizers | m5  | 0.40 m  |

### MRT-X 3570 - Load chart

### Machine on tires with forks Metric



### Machine on lowered stabilisers with forks Metric



Machine on lowered stabilisers with winch 7200 kg (metric)

Machine on lowered stabilisers with 1500 kg jib Metric





Machine on lowered stabilisers with hook 9000 kg (Metric) Machine on lowered stabilisers with 365 kg platform Metric





# Machine on lowered stabilisers with 3D positive Metric







#### **Head Office**

B.P. 249 - 430 rue de l'Aubinière 44150 Ancenis Cedex - France Tel: +33 (0)2 40 09 10 11 - Fax: +33 (0)2 40 09 10 97 www.manitou.com



This publication provides a description of the configuration versions and options for Manitou products, which may differ for equipment. The equipment presented in this brochure may be part of a series, as an option, or it may not be available, depending on the versions. Manitou