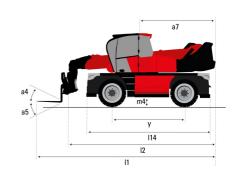

#### **VISION** +

|                                             | MRT-X 3570 Creat | ed on August 13, 2025 at 3:46 AM U                      |
|---------------------------------------------|------------------|---------------------------------------------------------|
| Capacities                                  |                  | Metric                                                  |
| Max. capacity                               |                  | 7000 kg                                                 |
| Aax. lifting height                         |                  | 34.70 m                                                 |
| Aaximum outreach                            |                  | 28 m                                                    |
| Veight and dimensions                       |                  |                                                         |
| verall length (with forks)                  | I1               | 10.06 m                                                 |
| ength to face of forks                      | 12               | 8.86 m                                                  |
| verall width                                | b1               | 2.50 m                                                  |
| verall height                               | h17              | 3.26 m                                                  |
| verall cab width                            | b4               | 0.96 m                                                  |
| round clearance                             | m4               | 0.44 m                                                  |
| /heelbase                                   | у                | 3.75 m                                                  |
| ilt-up angle                                | a4               | 13 °                                                    |
| ilt-down angle                              | a5               | 108 °                                                   |
| urret rotation                              | as               | 360 °                                                   |
|                                             |                  |                                                         |
| verall weight                               | 1/2/2            | 23800 kg                                                |
| orks length / width / section               | I/e/s            | 1200 mm x 125 mm x 60 mm                                |
| /heels                                      |                  | 17 5 005                                                |
| tandard tires                               |                  | 17,5-R25                                                |
| Irive wheels (front / rear)                 |                  | 2 / 2                                                   |
| teering mode                                |                  | 2 wheel steer, 4 wheel steer, Crab mode                 |
| tabilisers                                  |                  |                                                         |
| tabilizers Type                             |                  | Telescopic Triplex                                      |
| controls with stabs                         |                  | Stabs Commands Individual or Simultaneous               |
| ngine                                       |                  |                                                         |
| ngine brand                                 |                  | Yanmar                                                  |
| ngine norm                                  |                  | Stage IIIA                                              |
| ngine model                                 |                  | 4TN107FTT-6SMU2                                         |
| C. Engine power rating / Power              |                  | 211 Hp / 155 kW                                         |
| Max. torque / Engine rotation (min)         |                  | 805 Nm @ 1500 rpm                                       |
| lumber of cylinders - Capacity of cylinders |                  | 4 - 4567 cm³                                            |
| ngine cooling system                        |                  | Water cooled                                            |
| lectric circuit                             |                  |                                                         |
| lumber of batteries / Battery voltage       |                  | 2 x 12 V                                                |
| 2V Battery capacity                         |                  | 120 Ah                                                  |
| attery starting current                     |                  | (EN)850 A                                               |
| ransmission                                 |                  |                                                         |
| ransmission type                            |                  | Hydrostatic with CVT                                    |
| earbox                                      |                  | Speedshift                                              |
| fax. travel speed                           |                  | 40 km/h                                                 |
| rawbar pull                                 |                  | 9300 daN                                                |
| arking brake                                |                  | Automatic negative parking brake                        |
| ervice brake                                | C                | il-immersed multi-discs braking on front & rea<br>axles |
| erformances                                 |                  |                                                         |
| radeability (laden / unladen)               |                  | 29 % / 38.70 %                                          |
| ydraulics                                   |                  |                                                         |
| ydraulic pump type                          |                  | Variable displacement pump                              |
| ydraulic flow                               |                  | 172 l/min                                               |
| ydraulic Pressure                           |                  | 350 bar                                                 |
| ank capacities                              |                  | COO Dai                                                 |
| ngine oil                                   |                  | 13                                                      |
| uel tank                                    |                  | 320                                                     |
| oise and vibration                          |                  | 320 !                                                   |
| oise at driving position (LpA)              |                  | 40 40                                                   |
|                                             |                  | 68 dB                                                   |
| oise to environment (LwA)                   |                  | 109 dB                                                  |
| ibration on hands/arms                      |                  | < 2.60 m/s²                                             |
| discellaneous                               |                  |                                                         |
| teering wheels (front / rear)               |                  | 2/2                                                     |
|                                             |                  |                                                         |
| Controls<br>Cab certification               |                  | 2 Joysticks<br>Cabin ROPS - FOPS level 2                |

## MRT-X 3570 - Dimensional drawing

| Other data                                        |     | Metric  |
|---------------------------------------------------|-----|---------|
| Length of frame                                   | 114 | 6.80 m  |
| Wheelbase                                         | у   | 3.75 m  |
| Ground clearance                                  | m4  | 0.44 m  |
| Counterweight offset (turret at 90Ű)              | a7  | 3.75 m  |
| Tilt-up angle                                     | a4  | 13 °    |
| Tilt-down angle                                   | a5  | 108 °   |
| Overall length at stabilisers                     | 112 | 6.50 m  |
| External turning radius (over tyres)              | Wa1 | 5.06 m  |
| Overall width with stabilisers extended           | b7  | 7.42 m  |
| Overall height                                    | h17 | 3.26 m  |
| Frame leveling corrector                          | a9  | +/- 8 ° |
| Ground clearance under front tires on stabilizers | m5  | 0.40 m  |