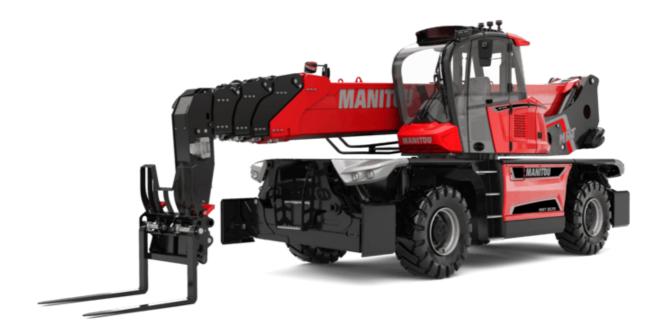

#### **VISION** +

|                                             | MRT-X 3570 Creat | ed on August 13, 2025 at 3:46 AM U                      |
|---------------------------------------------|------------------|---------------------------------------------------------|
| Capacities                                  |                  | Metric                                                  |
| Max. capacity                               |                  | 7000 kg                                                 |
| Aax. lifting height                         |                  | 34.70 m                                                 |
| Aaximum outreach                            |                  | 28 m                                                    |
| Veight and dimensions                       |                  |                                                         |
| verall length (with forks)                  | I1               | 10.06 m                                                 |
| ength to face of forks                      | 12               | 8.86 m                                                  |
| verall width                                | b1               | 2.50 m                                                  |
| verall height                               | h17              | 3.26 m                                                  |
| verall cab width                            | b4               | 0.96 m                                                  |
| round clearance                             | m4               | 0.44 m                                                  |
| /heelbase                                   | у                | 3.75 m                                                  |
| ilt-up angle                                | a4               | 13 °                                                    |
| ilt-down angle                              | a5               | 108 °                                                   |
| urret rotation                              | as               | 360 °                                                   |
|                                             |                  |                                                         |
| verall weight                               | 1/2/2            | 23800 kg                                                |
| orks length / width / section               | I/e/s            | 1200 mm x 125 mm x 60 mm                                |
| /heels                                      |                  | 17 5 005                                                |
| tandard tires                               |                  | 17,5-R25                                                |
| Irive wheels (front / rear)                 |                  | 2 / 2                                                   |
| teering mode                                |                  | 2 wheel steer, 4 wheel steer, Crab mode                 |
| tabilisers                                  |                  |                                                         |
| tabilizers Type                             |                  | Telescopic Triplex                                      |
| controls with stabs                         |                  | Stabs Commands Individual or Simultaneous               |
| ngine                                       |                  |                                                         |
| ngine brand                                 |                  | Yanmar                                                  |
| ngine norm                                  |                  | Stage IIIA                                              |
| ngine model                                 |                  | 4TN107FTT-6SMU2                                         |
| C. Engine power rating / Power              |                  | 211 Hp / 155 kW                                         |
| Max. torque / Engine rotation (min)         |                  | 805 Nm @ 1500 rpm                                       |
| lumber of cylinders - Capacity of cylinders |                  | 4 - 4567 cm³                                            |
| ngine cooling system                        |                  | Water cooled                                            |
| lectric circuit                             |                  |                                                         |
| lumber of batteries / Battery voltage       |                  | 2 x 12 V                                                |
| 2V Battery capacity                         |                  | 120 Ah                                                  |
| attery starting current                     |                  | (EN)850 A                                               |
| ransmission                                 |                  |                                                         |
| ransmission type                            |                  | Hydrostatic with CVT                                    |
| earbox                                      |                  | Speedshift                                              |
| fax. travel speed                           |                  | 40 km/h                                                 |
| rawbar pull                                 |                  | 9300 daN                                                |
| arking brake                                |                  | Automatic negative parking brake                        |
| ervice brake                                | C                | il-immersed multi-discs braking on front & rea<br>axles |
| erformances                                 |                  |                                                         |
| radeability (laden / unladen)               |                  | 29 % / 38.70 %                                          |
| ydraulics                                   |                  |                                                         |
| ydraulic pump type                          |                  | Variable displacement pump                              |
| ydraulic flow                               |                  | 172 l/min                                               |
| ydraulic Pressure                           |                  | 350 bar                                                 |
| ank capacities                              |                  | COO Dai                                                 |
| ngine oil                                   |                  | 13                                                      |
| uel tank                                    |                  | 320                                                     |
| oise and vibration                          |                  | 320 !                                                   |
| oise at driving position (LpA)              |                  | 40 40                                                   |
|                                             |                  | 68 dB                                                   |
| oise to environment (LwA)                   |                  | 109 dB                                                  |
| ibration on hands/arms                      |                  | < 2.60 m/s²                                             |
| discellaneous                               |                  |                                                         |
| teering wheels (front / rear)               |                  | 2/2                                                     |
|                                             |                  |                                                         |
| Controls<br>Cab certification               |                  | 2 Joysticks<br>Cabin ROPS - FOPS level 2                |