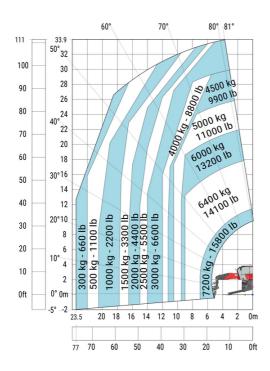

### MRT-X 3570 - Load chart

### Machine on lowered stabilisers with forks Metric

Machine on lowered stabilisers with winch 7200 kg (metric)

Machine on lowered stabilisers with 1500 kg jib Metric

Machine on lowered stabilisers with hook 9000 kg (Metric) Machine on lowered stabilisers with 365 kg platform Metric