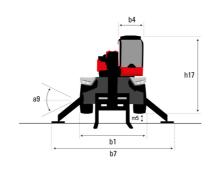

#### **VISION** +

|                                             | MRT-X 3570 Creat | ed on August 13, 2025 at 3:46 AM U                      |
|---------------------------------------------|------------------|---------------------------------------------------------|
| Capacities                                  |                  | Metric                                                  |
| Max. capacity                               |                  | 7000 kg                                                 |
| Aax. lifting height                         |                  | 34.70 m                                                 |
| Aaximum outreach                            |                  | 28 m                                                    |
| Veight and dimensions                       |                  |                                                         |
| verall length (with forks)                  | I1               | 10.06 m                                                 |
| ength to face of forks                      | 12               | 8.86 m                                                  |
| verall width                                | b1               | 2.50 m                                                  |
| verall height                               | h17              | 3.26 m                                                  |
| verall cab width                            | b4               | 0.96 m                                                  |
| round clearance                             | m4               | 0.44 m                                                  |
| /heelbase                                   | у                | 3.75 m                                                  |
| ilt-up angle                                | a4               | 13 °                                                    |
| ilt-down angle                              | a5               | 108 °                                                   |
| urret rotation                              | as               | 360 °                                                   |
|                                             |                  |                                                         |
| verall weight                               | 1/2/2            | 23800 kg                                                |
| orks length / width / section               | I/e/s            | 1200 mm x 125 mm x 60 mm                                |
| /heels                                      |                  | 17 5 005                                                |
| tandard tires                               |                  | 17,5-R25                                                |
| Irive wheels (front / rear)                 |                  | 2 / 2                                                   |
| teering mode                                |                  | 2 wheel steer, 4 wheel steer, Crab mode                 |
| tabilisers                                  |                  |                                                         |
| tabilizers Type                             |                  | Telescopic Triplex                                      |
| controls with stabs                         |                  | Stabs Commands Individual or Simultaneous               |
| ngine                                       |                  |                                                         |
| ngine brand                                 |                  | Yanmar                                                  |
| ngine norm                                  |                  | Stage IIIA                                              |
| ngine model                                 |                  | 4TN107FTT-6SMU2                                         |
| C. Engine power rating / Power              |                  | 211 Hp / 155 kW                                         |
| Max. torque / Engine rotation (min)         |                  | 805 Nm @ 1500 rpm                                       |
| lumber of cylinders - Capacity of cylinders |                  | 4 - 4567 cm³                                            |
| ngine cooling system                        |                  | Water cooled                                            |
| lectric circuit                             |                  |                                                         |
| lumber of batteries / Battery voltage       |                  | 2 x 12 V                                                |
| 2V Battery capacity                         |                  | 120 Ah                                                  |
| attery starting current                     |                  | (EN)850 A                                               |
| ransmission                                 |                  |                                                         |
| ransmission type                            |                  | Hydrostatic with CVT                                    |
| earbox                                      |                  | Speedshift                                              |
| fax. travel speed                           |                  | 40 km/h                                                 |
| rawbar pull                                 |                  | 9300 daN                                                |
| arking brake                                |                  | Automatic negative parking brake                        |
| ervice brake                                | C                | il-immersed multi-discs braking on front & rea<br>axles |
| erformances                                 |                  |                                                         |
| radeability (laden / unladen)               |                  | 29 % / 38.70 %                                          |
| ydraulics                                   |                  |                                                         |
| ydraulic pump type                          |                  | Variable displacement pump                              |
| ydraulic flow                               |                  | 172 l/min                                               |
| ydraulic Pressure                           |                  | 350 bar                                                 |
| ank capacities                              |                  | COO Dai                                                 |
| ngine oil                                   |                  | 13                                                      |
| uel tank                                    |                  | 320                                                     |
| oise and vibration                          |                  | 320 !                                                   |
| oise at driving position (LpA)              |                  | 40 40                                                   |
|                                             |                  | 68 dB                                                   |
| oise to environment (LwA)                   |                  | 109 dB                                                  |
| ibration on hands/arms                      |                  | < 2.60 m/s²                                             |
| discellaneous                               |                  |                                                         |
| teering wheels (front / rear)               |                  | 2/2                                                     |
|                                             |                  |                                                         |
| Controls<br>Cab certification               |                  | 2 Joysticks<br>Cabin ROPS - FOPS level 2                |

## MRT-X 3570 - Dimensional drawing

| Other data                                        |     | Metric  |
|---------------------------------------------------|-----|---------|
| Length of frame                                   | 114 | 6.80 m  |
| Wheelbase                                         | у   | 3.75 m  |
| Ground clearance                                  | m4  | 0.44 m  |
| Counterweight offset (turret at 90Ű)              | a7  | 3.75 m  |
| Tilt-up angle                                     | a4  | 13 °    |
| Tilt-down angle                                   | a5  | 108 °   |
| Overall length at stabilisers                     | 112 | 6.50 m  |
| External turning radius (over tyres)              | Wa1 | 5.06 m  |
| Overall width with stabilisers extended           | b7  | 7.42 m  |
| Overall height                                    | h17 | 3.26 m  |
| Frame leveling corrector                          | a9  | +/- 8 ° |
| Ground clearance under front tires on stabilizers | m5  | 0.40 m  |