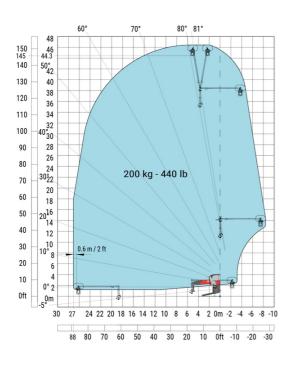

# MRT-X 3570 - Load chart

## Machine on lowered stabilisers with winch 7200 kg (metric)

Machine on lowered stabilisers with 1500 kg jib Metric

Machine on lowered stabilisers with hook 9000 kg (Metric) Machine on lowered stabilisers with 365 kg platform Metric