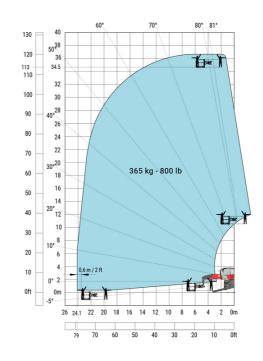

# MRT-X 3570 - Load chart

## Machine on lowered stabilisers with winch 7200 kg (metric)

Machine on lowered stabilisers with 1500 kg jib Metric

Machine on lowered stabilisers with hook 9000 kg (Metric) Machine on lowered stabilisers with 365 kg platform Metric