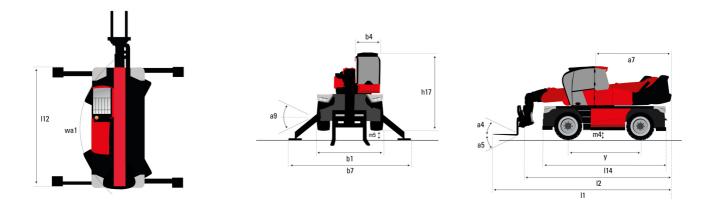

# MRT-X 3570 - Dimensional drawing

| Other data                                        |     | Metric  |
|---------------------------------------------------|-----|---------|
| Length of frame                                   | 114 | 6.80 m  |
| Wheelbase                                         | у   | 3.75 m  |
| Ground clearance                                  | m4  | 0.44 m  |
| Counterweight offset (turret at 90°)              | a7  | 3.75 m  |
| Tilt-up angle                                     | a4  | 13 °    |
| Tilt-down angle                                   | a5  | 108 °   |
| Overall length at stabilisers                     | 112 | 6.50 m  |
| External turning radius (over tyres)              | Wa1 | 5.06 m  |
| Overall width with stabilisers extended           | b7  | 7.42 m  |
| Overall height                                    | h17 | 3.26 m  |
| Frame leveling corrector                          | a9  | +/- 8 ° |
| Ground clearance under front tires on stabilizers | m5  | 0.40 m  |