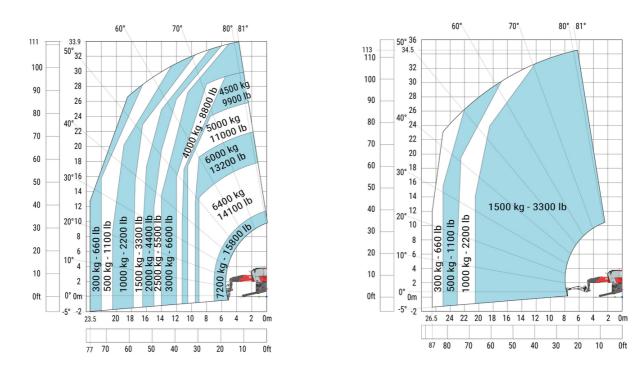

# MRT-X 3570 - Load chart

#### Machine on tires with forks Metric

## Machine on lowered stabilisers with forks Metric

## Machine on lowered stabilisers with winch 7200 kg (metric)

Machine on lowered stabilisers with 1500 kg jib Metric

Machine on lowered stabilisers with hook 9000 kg (Metric) Machine on lowered stabilisers with 365 kg platform Metric