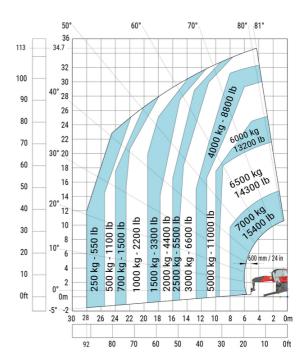

| m4  | 0.44 m  |
| Counterweight offset (turret at 90°)              | a7  | 3.75 m  |
| Tilt-up angle                                     | a4  | 13 °    |
| Tilt-down angle                                   | a5  | 108 °   |
| Overall length at stabilisers                     | 112 | 6.50 m  |
| External turning radius (over tyres)              | Wa1 | 5.06 m  |
| Overall width with stabilisers extended           | b7  | 7.42 m  |
| Overall height                                    | h17 | 3.26 m  |
| Frame leveling corrector                          | a9  | +/- 8 ° |
| Ground clearance under front tires on stabilizers | m5  | 0.40 m  |

# MRT-X 3570 - Load chart

#### Machine on tires with forks Metric



## Machine on lowered stabilisers with forks Metric



## Machine on lowered stabilisers with winch 7200 kg (metric)

Machine on lowered stabilisers with 1500 kg jib Metric



Machine on lowered stabilisers with hook 9000 kg (Metric) Machine on lowered stabilisers with 365 kg platform Metric





# Machine on lowered stabilisers with 3D positive Metric





Head Office B.P. 249 - 430 rue de l'Aubinière 44150 Ancenis Cedex - France Tel: +33 (0)2 40 09 10 11 - Fax: +33 (0)2 40 09 10 97 www.manitou.com



This publication provides a description of the configuration versions and options for Manitou products, which may differ for equipment. The equipment presented in this brochure may be part of a series, as an option, or it may not be available, depending on the versions. Manitou reserves the right, at any time and without notice, to amend the s