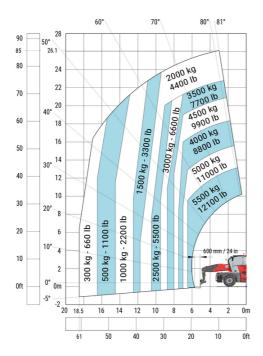

| у   | 3.75 m  |
| Ground clearance                                  | m4  | 0.44 m  |
| Counterweight offset (turret at 90°)              | a7  | 3.75 m  |
| Tilt-up angle                                     | a4  | 13 °    |
| Tilt-down angle                                   | a5  | 108 °   |
| Overall length at stabilisers                     | 112 | 6.50 m  |
| External turning radius (over tyres)              | Wa1 | 5.06 m  |
| Overall width with stabilisers extended           | b7  | 7.42 m  |
| Overall height                                    | h17 | 3.26 m  |
| Frame leveling corrector                          | a9  | +/- 8 ° |
| Ground clearance under front tires on stabilizers | m5  | 0.40 m  |

# MRT-X 3570 - Load chart

#### Machine on tires with forks Metric



## Machine on lowered stabilisers with forks Metric



## Machine on lowered stabilisers with winch 7200 kg (metric)

Machine on lowered stabilisers with 1500 kg jib Metric



Machine on lowered stabilisers with hook 9000 kg (Metric) Machine on lowered stabilisers with 365 kg platform Metric





# Machine on lowered stabilisers with 3D positive Metric





Head Office B.P. 249 - 430 rue de l'Aubinière 44150 Ancenis Cedex - France Tel: +33 (0)2 40 09 10 11 - Fax: +33 (0)2 40 09 10 97 www.manitou.com



This publication provides a description of the configuration versions and options for Manitou products, which may differ for equipment. The equipment presented in this brochure may be part of a series, as an option, or it may not be available, depending on the versions. Manitou reserves th