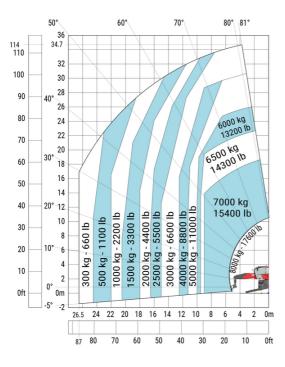

# MRT-X 3570 - Load chart

## Machine on lowered stabilisers with forks Metric

## Machine on lowered stabilisers with winch 7200 kg (metric)

Machine on lowered stabilisers with 1500 kg jib Metric

Machine on lowered stabilisers with hook 9000 kg (Metric) Machine on lowered stabilisers with 365 kg platform Metric