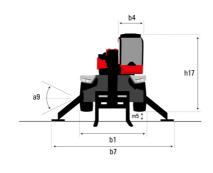

## MRT-X 3570 - Dimensional drawing

| Other data                                        |     | Metric  |
|---------------------------------------------------|-----|---------|
| Length of frame                                   | l14 | 6.80 m  |
| Wheelbase                                         | у   | 3.75 m  |
| Ground clearance                                  | m4  | 0.44 m  |
| Counterweight offset (turret at 90°)              | a7  | 3.75 m  |
| Tilt-up angle                                     | a4  | 13 °    |
| Tilt-down angle                                   | a5  | 108 °   |
| Overall length at stabilisers                     | I12 | 6.50 m  |
| External turning radius (over tyres)              | Wa1 | 5.06 m  |
| Overall width with stabilisers extended           | b7  | 7.42 m  |
| Overall height                                    | h17 | 3.26 m  |
| Frame leveling corrector                          | a9  | +/- 8 ° |
| Ground clearance under front tires on stabilizers | m5  | 0.40 m  |