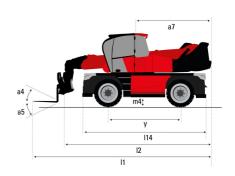

#### **VISION** +

|                                             | MRT-X 3570 Created on August 12, 2025 at 4:22 PM |
|---------------------------------------------|--------------------------------------------------|
| Capacities                                  | Metric                                           |
| Max. capacity                               | 7000 kg                                          |
| Max. lifting height                         | 34.70 m                                          |
| Maximum outreach                            | 28 m                                             |
| Weight and dimensions                       |                                                  |
| Overall length (with forks)                 | l1 10.06 m                                       |
| Length to face of forks                     | l2 8.86 m                                        |
| Overall width                               | b1 2.50 m                                        |
| Overall height                              | h17 3.26 m                                       |
| Overall cab width                           | b4 0.96 m                                        |
| Ground clearance                            | m4 0.44 m                                        |
| Wheelbase                                   | y 3.75 m                                         |
| Tilt-up angle                               | a4 13 °                                          |
| Tilt-down angle                             | a5 108°                                          |
| Turret rotation                             | 360°                                             |
| Overall weight                              | 23800 kg                                         |
| Forks length / width / section              | I / e / s 1200 mm x 125 mm x 60 mm               |
| Wheels                                      |                                                  |
| Standard tires                              | 17,5-R25                                         |
| Drive wheels (front / rear)                 | 2/2                                              |
| Steering mode                               | 2 wheel steer, 4 wheel steer, Crab mode          |
| Stabilisers                                 |                                                  |
| Stabilizers Type                            | Telescopic Triplex                               |
| Controls with stabs                         | Stabs Commands Individual or Simultaneous        |
| Engine                                      |                                                  |
| Engine brand                                | Yanmar                                           |
| Engine norm                                 | Stage IIIA                                       |
| Engine model                                | 4TN107FTT-6SMU2                                  |
| I.C. Engine power rating / Power            | 211 Hp / 155 kW                                  |
| Max. torque / Engine rotation (min)         | 805 Nm @ 1500 rpm                                |
| Number of cylinders - Capacity of cylinders | 4 - 4567 cm³                                     |
| Engine cooling system                       | Water cooled                                     |
| Electric circuit                            |                                                  |
| Number of batteries / Battery voltage       | 2 x 12 V                                         |
| 12V Battery capacity                        | 120 Ah                                           |
| Battery starting current                    | (EN)850 A                                        |
| Transmission                                |                                                  |
| Transmission type                           | Hydrostatic with CVT                             |
| Gearbox                                     | Speedshift                                       |
| Max. travel speed                           | 40 km/h                                          |
| Drawbar pull                                | 9300 daN                                         |
| Parking brake                               | Automatic negative parking brake                 |
| Service brake                               | Oil-immersed multi-discs braking on front & re   |
|                                             | axles                                            |
| Performances                                |                                                  |
| Gradeability (laden / unladen)              | 29 % / 38.70 %                                   |
| Hydraulics                                  |                                                  |
| Hydraulic pump type                         | Variable displacement pump                       |
| Hydraulic flow                              | 172 l/min                                        |
| Hydraulic Pressure                          | 350 bar                                          |
| Tank capacities                             |                                                  |
| Engine oil                                  | 131                                              |
| Fuel tank                                   | 320 1                                            |
| Noise and vibration                         |                                                  |
| Noise at driving position (LpA)             | 68 dB                                            |
| Noise to environment (LwA)                  | 109 dB                                           |
| Vibration on hands/arms                     | < 2.60 m/s <sup>2</sup>                          |
| Miscellaneous                               |                                                  |
| Steering wheels (front / rear)              | 2/2                                              |
| Controls                                    | 2 Joysticks                                      |
| Cab certification                           | Cabin ROPS - FOPS level 2                        |
| Attachment recognition system (E-Reco)      | Standard                                         |

## MRT-X 3570 - Dimensional drawing

| Other data                                        |     | Metric  |
|---------------------------------------------------|-----|---------|
| Length of frame                                   | l14 | 6.80 m  |
| Wheelbase                                         | у   | 3.75 m  |
| Ground clearance                                  | m4  | 0.44 m  |
| Counterweight offset (turret at 90°)              | a7  | 3.75 m  |
| Tilt-up angle                                     | a4  | 13 °    |
| Tilt-down angle                                   | a5  | 108 °   |
| Overall length at stabilisers                     | I12 | 6.50 m  |
| External turning radius (over tyres)              | Wa1 | 5.06 m  |
| Overall width with stabilisers extended           | b7  | 7.42 m  |
| Overall height                                    | h17 | 3.26 m  |
| Frame leveling corrector                          | a9  | +/- 8 ° |
| Ground clearance under front tires on stabilizers | m5  | 0.40 m  |