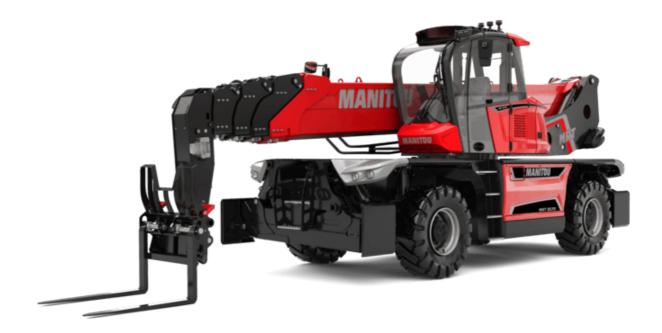

## MRT-X 3570 - Dimensional drawing

| Other data                                        |     | Metric  |
|---------------------------------------------------|-----|---------|
| Length of frame                                   | l14 | 6.80 m  |
| Wheelbase                                         | у   | 3.75 m  |
| Ground clearance                                  | m4  | 0.44 m  |
| Counterweight offset (turret at 90°)              | a7  | 3.75 m  |
| Tilt-up angle                                     | a4  | 13 °    |
| Tilt-down angle                                   | a5  | 108 °   |
| Overall length at stabilisers                     | I12 | 6.50 m  |
| External turning radius (over tyres)              | Wa1 | 5.06 m  |
| Overall width with stabilisers extended           | b7  | 7.42 m  |
| Overall height                                    | h17 | 3.26 m  |
| Frame leveling corrector                          | a9  | +/- 8 ° |
| Ground clearance under front tires on stabilizers | m5  | 0.40 m  |