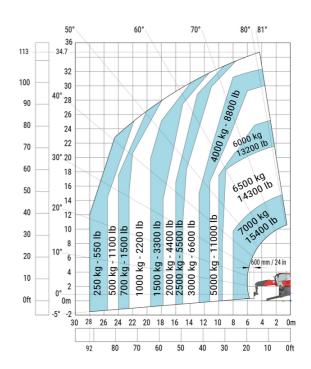

### MRT-X 3570 - Load chart

### Machine on lowered stabilisers with forks Metric

Machine on lowered stabilisers with winch 7200 kg (metric)

Machine on lowered stabilisers with 1500 kg jib Metric

Machine on lowered stabilisers with hook 9000 kg (Metric) Machine on lowered stabilisers with 365 kg platform Metric