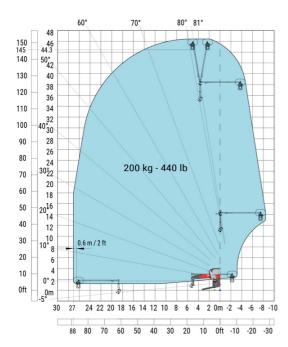

### MRT-X 3570 - Load chart

### Machine on lowered stabilisers with forks Metric

Machine on lowered stabilisers with winch 7200 kg (metric)

Machine on lowered stabilisers with 1500 kg jib Metric

Machine on lowered stabilisers with hook 9000 kg (Metric) Machine on lowered stabilisers with 365 kg platform Metric