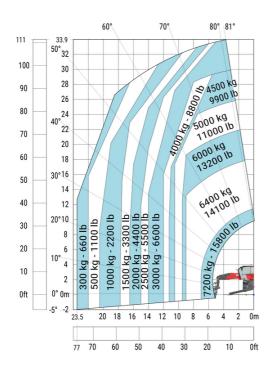

### MRT-X 3570 - Load chart

### Machine on lowered stabilisers with forks Metric

Machine on lowered stabilisers with winch 7200 kg (metric)

Machine on lowered stabilisers with 1500 kg jib Metric

Machine on lowered stabilisers with hook 9000 kg (Metric) Machine on lowered stabilisers with 365 kg platform Metric