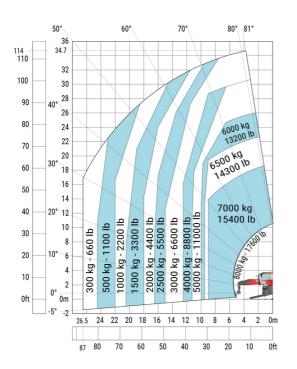

| 108 °   |
| Overall length at stabilisers                     | I12 | 6.50 m  |
| External turning radius (over tyres)              | Wa1 | 5.06 m  |
| Overall width with stabilisers extended           | b7  | 7.42 m  |
| Overall height                                    | h17 | 3.26 m  |
| Frame leveling corrector                          | a9  | +/- 8 ° |
| Ground clearance under front tires on stabilizers | m5  | 0.40 m  |

### MRT-X 3570 - Load chart

### Machine on tires with forks Metric



### Machine on lowered stabilisers with forks Metric



Machine on lowered stabilisers with winch 7200 kg (metric)

Machine on lowered stabilisers with 1500 kg jib Metric





Machine on lowered stabilisers with hook 9000 kg (Metric) Machine on lowered stabilisers with 365 kg platform Metric





# Machine on lowered stabilisers with 3D positive Metric







#### **Head Office**

B.P. 249 - 430 rue de l'Aubinière 44150 Ancenis Cedex - France Tel: +33 (0)2 40 09 10 11 - Fax: +33 (0)2 40 09 10 97 www.manitou.com



This publication provides a description of the configuration versions and options for Manitou products, which may differ for equipment. The equipment presented in this brochure may be part of a series, as an option, or it may not be available, depending on the versions. Manitou reserves the right, at any time and without notice, to amend the specifications described and represented. The specifications provided do not bind the manufacturer. For more details, please contact your Manitou agent. This is not a contractually binding document. The presentation of the product