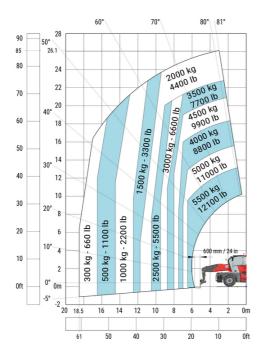

| у   | 3.75 m  |
| Ground clearance                                  | m4  | 0.44 m  |
| Counterweight offset (turret at 90°)              | a7  | 3.75 m  |
| Tilt-up angle                                     | a4  | 13 °    |
| Tilt-down angle                                   | a5  | 108 °   |
| Overall length at stabilisers                     | I12 | 6.50 m  |
| External turning radius (over tyres)              | Wa1 | 5.06 m  |
| Overall width with stabilisers extended           | b7  | 7.42 m  |
| Overall height                                    | h17 | 3.26 m  |
| Frame leveling corrector                          | a9  | +/- 8 ° |
| Ground clearance under front tires on stabilizers | m5  | 0.40 m  |

### MRT-X 3570 - Load chart

### Machine on tires with forks Metric



### Machine on lowered stabilisers with forks Metric



Machine on lowered stabilisers with winch 7200 kg (metric)

Machine on lowered stabilisers with 1500 kg jib Metric





Machine on lowered stabilisers with hook 9000 kg (Metric) Machine on lowered stabilisers with 365 kg platform Metric





# Machine on lowered stabilisers with 3D positive Metric







#### **Head Office**

B.P. 249 - 430 rue de l'Aubinière 44150 Ancenis Cedex - France Tel: +33 (0)2 40 09 10 11 - Fax: +33 (0)2 40 09 10 97 www.manitou.com



This publication provides a description of the configuration versions and options for Manitou products, which may differ for equipment. The equipment presented in this brochure may be part of a series, as an option, or it may not be available, depending on the versions. Manitou