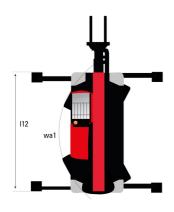

## MRT-X 3570 - Dimensional drawing

| Other data                                        |     | Metric  |
|---------------------------------------------------|-----|---------|
| Length of frame                                   | l14 | 6.80 m  |
| Wheelbase                                         | у   | 3.75 m  |
| Ground clearance                                  | m4  | 0.44 m  |
| Counterweight offset (turret at 90°)              | a7  | 3.75 m  |
| Tilt-up angle                                     | a4  | 13 °    |
| Tilt-down angle                                   | a5  | 108 °   |
| Overall length at stabilisers                     | I12 | 6.50 m  |
| External turning radius (over tyres)              | Wa1 | 5.06 m  |
| Overall width with stabilisers extended           | b7  | 7.42 m  |
| Overall height                                    | h17 | 3.26 m  |
| Frame leveling corrector                          | a9  | +/- 8 ° |
| Ground clearance under front tires on stabilizers | m5  | 0.40 m  |