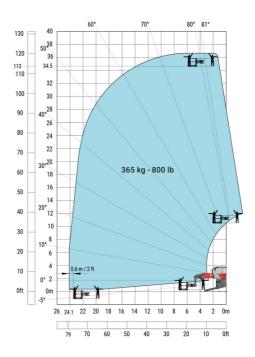

### MRT-X 3570 - Load chart

### Machine on lowered stabilisers with forks Metric

Machine on lowered stabilisers with winch 7200 kg (metric)

Machine on lowered stabilisers with 1500 kg jib Metric

Machine on lowered stabilisers with hook 9000 kg (Metric) Machine on lowered stabilisers with 365 kg platform Metric