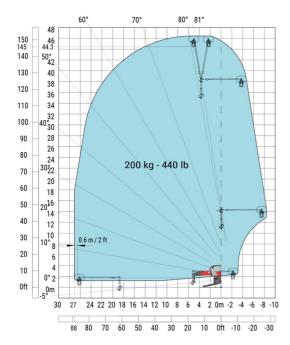

### MRT-X 3570 - Load chart

### Machine on lowered stabilisers with forks Metric

Machine on lowered stabilisers with winch 7200 kg (metric)

Machine on lowered stabilisers with 1500 kg jib Metric

Machine on lowered stabilisers with hook 9000 kg (Metric) Machine on lowered stabilisers with 365 kg platform Metric