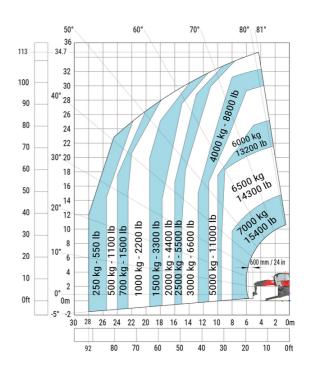

### MRT-X 3570 - Load chart

### Machine on lowered stabilisers with forks Metric

Machine on lowered stabilisers with winch 7200 kg (metric)

Machine on lowered stabilisers with 1500 kg jib Metric

Machine on lowered stabilisers with hook 9000 kg (Metric) Machine on lowered stabilisers with 365 kg platform Metric