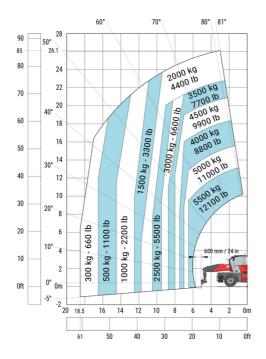

| у   | 3.75 m  |
| Ground clearance                                  | m4  | 0.44 m  |
| Counterweight offset (turret at 90°)              | a7  | 3.75 m  |
| Tilt-up angle                                     | a4  | 13 °    |
| Tilt-down angle                                   | a5  | 108 °   |
| Overall length at stabilisers                     | I12 | 6.50 m  |
| External turning radius (over tyres)              | Wa1 | 5.06 m  |
| Overall width with stabilisers extended           | b7  | 7.42 m  |
| Overall height                                    | h17 | 3.26 m  |
| Frame leveling corrector                          | a9  | +/- 8 ° |
| Ground clearance under front tires on stabilizers | m5  | 0.40 m  |

### MRT-X 3570 - Load chart

### Machine on tires with forks Metric



### Machine on lowered stabilisers with forks Metric



Machine on lowered stabilisers with winch 7200 kg (metric)

Machine on lowered stabilisers with 1500 kg jib Metric





Machine on lowered stabilisers with hook 9000 kg (Metric) Machine on lowered stabilisers with 365 kg platform Metric





# Machine on lowered stabilisers with 3D positive Metric







#### **Head Office**

B.P. 249 - 430 rue de l'Aubinière 44150 Ancenis Cedex - France Tel: +33 (0)2 40 09 10 11 - Fax: +33 (0)2 40 09 10 97 www.manitou.com



This publication provides a description of the configuration versions and options for Manitou products, which may differ for equipment. The equipment presented in this brochure may be part of a series, as an option, or it may not be available, depending on the versions. Manitou