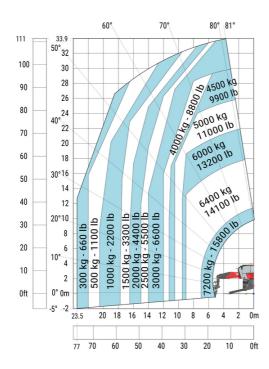

### MRT-X 3570 - Load chart

### Machine on lowered stabilisers with forks Metric

Machine on lowered stabilisers with winch 7200 kg (metric)

Machine on lowered stabilisers with 1500 kg jib Metric

Machine on lowered stabilisers with hook 9000 kg (Metric) Machine on lowered stabilisers with 365 kg platform Metric