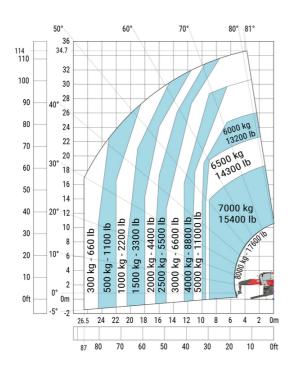

| 108 °   |
| Overall length at stabilisers                     | I12 | 6.50 m  |
| External turning radius (over tyres)              | Wa1 | 5.06 m  |
| Overall width with stabilisers extended           | b7  | 7.42 m  |
| Overall height                                    | h17 | 3.26 m  |
| Frame leveling corrector                          | a9  | +/- 8 ° |
| Ground clearance under front tires on stabilizers | m5  | 0.40 m  |

### MRT-X 3570 - Load chart

### Machine on tires with forks Metric



### Machine on lowered stabilisers with forks Metric



Machine on lowered stabilisers with winch 7200 kg (metric)

Machine on lowered stabilisers with 1500 kg jib Metric





Machine on lowered stabilisers with hook 9000 kg (Metric) Machine on lowered stabilisers with 365 kg platform Metric





# Machine on lowered stabilisers with 3D positive Metric







#### **Head Office**

B.P. 249 - 430 rue de l'Aubinière 44150 Ancenis Cedex - France Tel: +33 (0)2 40 09 10 11 - Fax: +33 (0)2 40 09 10 97 www.manitou.com



This publication provides a description of the configuration versions and options for Manitou products, which may differ for equipment. The equipment presented in this brochure may be part of a series, as an option, or it may not be available, depending on the versions. Manitou reserves the right, at any time and without notice, to amend the specifications described and represented. The specifications provided do not bind the manufacturer. For more details, please contact your Manitou agent. This is not a contractually binding document. The presentation of the product