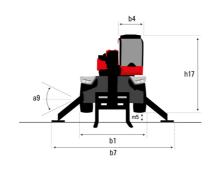

#### **VISION** +

|                                             | MRT-x 3570 Created on August 13, 2025 at 3:45 AM |
|---------------------------------------------|--------------------------------------------------|
| Capacities                                  | Metric                                           |
| Max. capacity                               | 7000 kg                                          |
| Max. lifting height                         | 34.70 m                                          |
| Maximum outreach                            | 28 m                                             |
| Veight and dimensions                       |                                                  |
| verall length (with forks)                  | l1 10.06 m                                       |
| ength to face of forks                      | 12 8.86 m                                        |
| verall width                                | b1 2.50 m                                        |
| Overall height                              | h17 3.26 m                                       |
| Overall cab width                           | b4 0.96 m                                        |
| Fround clearance                            | m4 0.44 m                                        |
| /heelbase                                   | y 3.75 m                                         |
| ïlt-up angle                                | a4 13 °                                          |
| ilt-down angle                              | a5 108°                                          |
| urret rotation                              | 360 °                                            |
| verall weight                               | 23800 kg                                         |
| orks length / width / section               | I / e / s 1200 mm x 125 mm x 60 mm               |
| /heels                                      |                                                  |
| tandard tires                               | 17,5-R25                                         |
| rive wheels (front / rear)                  | 2/2                                              |
| teering mode                                | 2 wheel steer, 4 wheel steer, Crab mode          |
| tabilisers                                  |                                                  |
| Stabilizers Type                            | Telescopic Triplex                               |
| Controls with stabs                         | Stabs Commands Individual or Simultaneou         |
| ingine                                      |                                                  |
| ngine brand                                 | Yanmar                                           |
| ngine norm                                  | Stage IIIA                                       |
| ingine model                                | 4TN107FTT-6SMU2                                  |
| C. Engine power rating / Power              | 211 Hp / 155 kW                                  |
| Max. torque / Engine rotation (min)         | 805 Nm @ 1500 rpm                                |
| lumber of cylinders - Capacity of cylinders | 4 - 4567 cm <sup>3</sup>                         |
| Engine cooling system                       | Water cooled                                     |
| Electric circuit                            |                                                  |
| lumber of batteries / Battery voltage       | 2 x 12 V                                         |
| 2V Battery capacity                         | 120 Ah                                           |
| Battery starting current                    | (EN)850 A                                        |
| ransmission                                 |                                                  |
| ransmission type                            | Hydrostatic with CVT                             |
| earbox                                      | Speedshift                                       |
| fax. travel speed                           | 40 km/h                                          |
| rawbar pull                                 | 9300 daN                                         |
| Parking brake                               | Automatic negative parking brake                 |
| ervice brake                                | Oil-immersed multi-discs braking on front &      |
| la famanaca                                 | axles                                            |
| erformances                                 | 20 % / 20 70 %                                   |
| radeability (laden / unladen)               | 29 % / 38.70 %                                   |
| lydraulics                                  | Variable displacement pump                       |
| lydraulic pump type                         |                                                  |
| ydraulic flow                               | 172 l/min                                        |
| ydraulic Pressure                           | 350 bar                                          |
| ank capacities                              | 10.1                                             |
| ngine oil                                   | 13                                               |
| uel tank                                    | 320 l                                            |
| loise and vibration                         |                                                  |
| oise at driving position (LpA)              | 68 dB                                            |
| oise to environment (LwA)                   | 109 dB                                           |
| ibration on hands/arms                      | < 2.60 m/s²                                      |
| Aiscellaneous                               |                                                  |
| Steering wheels (front / rear)              | 2/2                                              |
| Controls                                    | 2 Joysticks                                      |
| Cab certification                           | Cabin ROPS - FOPS level 2                        |

## MRT-X 3570 - Dimensional drawing

| Other data                                        |     | Metric  |
|---------------------------------------------------|-----|---------|
| Length of frame                                   | l14 | 6.80 m  |
| Wheelbase                                         | у   | 3.75 m  |
| Ground clearance                                  | m4  | 0.44 m  |
| Counterweight offset (turret at 90°)              | a7  | 3.75 m  |
| Tilt-up angle                                     | a4  | 13 °    |
| Tilt-down angle                                   | a5  | 108 °   |
| Overall length at stabilisers                     | I12 | 6.50 m  |
| External turning radius (over tyres)              | Wa1 | 5.06 m  |
| Overall width with stabilisers extended           | b7  | 7.42 m  |
| Overall height                                    | h17 | 3.26 m  |
| Frame leveling corrector                          | a9  | +/- 8 ° |
| Ground clearance under front tires on stabilizers | m5  | 0.40 m  |