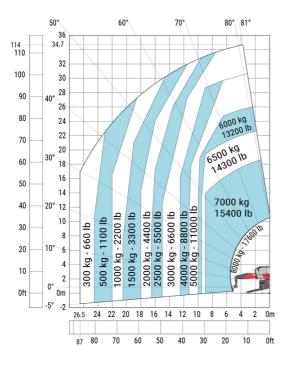

# MRT-X 3570 - Load chart

### Machine on lowered stabilisers with forks Metric

# Machine on lowered stabilisers with winch 7200 kg (metric)

Machine on lowered stabilisers with 1500 kg jib Metric

Machine on lowered stabilisers with hook 9000 kg (Metric) Machine on lowered stabilisers with 365 kg platform Metric