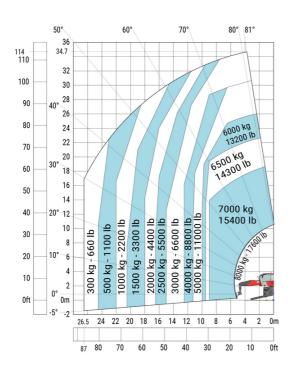

### MRT-X 3570 - Load chart

### Machine on tires with forks Metric

### Machine on lowered stabilisers with forks Metric

Machine on lowered stabilisers with winch 7200 kg (metric)

Machine on lowered stabilisers with 1500 kg jib Metric

Machine on lowered stabilisers with hook 9000 kg (Metric) Machine on lowered stabilisers with 365 kg platform Metric