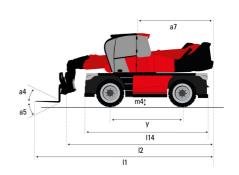

#### **VISION +**

|                                  | Metric<br>7000 kg<br>34.70 m                    |  |
|----------------------------------|-------------------------------------------------|--|
|                                  | 7000 kg                                         |  |
|                                  |                                                 |  |
|                                  |                                                 |  |
|                                  | 28 m                                            |  |
|                                  |                                                 |  |
| l1                               | 10.06 m                                         |  |
| 12                               | 8.86 m                                          |  |
|                                  | 2.50 m                                          |  |
|                                  | 3.26 m                                          |  |
|                                  | 0.96 m                                          |  |
|                                  | 0.44 m                                          |  |
|                                  | 3.75 m                                          |  |
|                                  | 13 °                                            |  |
|                                  | 108 °                                           |  |
| aJ                               | 360 °                                           |  |
|                                  |                                                 |  |
| 1/0/0                            | 23800 kg                                        |  |
| 1/e/s                            | 1200 mm x 125 mm x 60 mm                        |  |
|                                  | 17.5 005                                        |  |
|                                  | 17,5-R25                                        |  |
|                                  | 2 / 2                                           |  |
|                                  | 2 wheel steer, 4 wheel steer, Crab mode         |  |
|                                  |                                                 |  |
|                                  | Telescopic Triplex                              |  |
|                                  | Stabs Commands Individual or Simultaneous       |  |
|                                  |                                                 |  |
|                                  | Yanmar                                          |  |
|                                  | Stage IIIA                                      |  |
|                                  | 4TN107FTT-6SMU2                                 |  |
|                                  | 211 Hp / 155 kW                                 |  |
|                                  | 805 Nm @ 1500 rpm                               |  |
|                                  | 4 - 4567 cm³                                    |  |
|                                  | Water cooled                                    |  |
|                                  |                                                 |  |
|                                  | 2 x 12 V                                        |  |
|                                  | 120 Ah                                          |  |
|                                  | (EN)850 A                                       |  |
|                                  |                                                 |  |
|                                  | Hydrostatic with CVT                            |  |
|                                  | Speedshift                                      |  |
| 40 km/h                          |                                                 |  |
| 9300 daN                         |                                                 |  |
| Automatic negative parking brake |                                                 |  |
|                                  | Oil-immersed multi-discs braking on front & rea |  |
|                                  | uxies                                           |  |
|                                  | 29 % / 38.70 %                                  |  |
|                                  | 27 % / 30./0 %                                  |  |
|                                  | Variable displacement pump                      |  |
|                                  | variable displacement pump<br>172 l/min         |  |
|                                  |                                                 |  |
|                                  | 350 bar                                         |  |
|                                  | 101                                             |  |
|                                  | 13                                              |  |
|                                  | 320 l                                           |  |
|                                  |                                                 |  |
|                                  | 68 dB                                           |  |
|                                  | 109 dB                                          |  |
|                                  | < 2.60 m/s²                                     |  |
|                                  |                                                 |  |
|                                  | 2/2                                             |  |
|                                  | 2 Joysticks                                     |  |
|                                  | Cabin ROPS - FOPS level 2                       |  |
|                                  | b1 h17 b4 m4 y a4 a5                            |  |

## MRT-X 3570 - Dimensional drawing

| Other data                                        |     | Metric  |
|---------------------------------------------------|-----|---------|
| Length of frame                                   | l14 | 6.80 m  |
| Wheelbase                                         | у   | 3.75 m  |
| Ground clearance                                  | m4  | 0.44 m  |
| Counterweight offset (turret at 90°)              | a7  | 3.75 m  |
| Tilt-up angle                                     | a4  | 13 °    |
| Tilt-down angle                                   | a5  | 108°    |
| Overall length at stabilisers                     | l12 | 6.50 m  |
| External turning radius (over tyres)              | Wa1 | 5.06 m  |
| Overall width with stabilisers extended           | b7  | 7.42 m  |
| Overall height                                    | h17 | 3.26 m  |
| Frame leveling corrector                          | a9  | +/- 8 ° |
| Ground clearance under front tires on stabilizers | m5  | 0.40 m  |