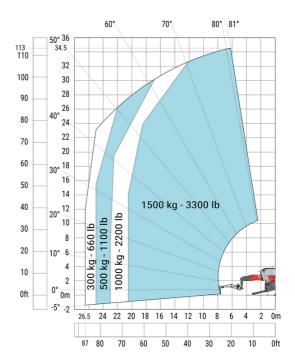

### MRT-X 3570 - Load chart

# Machine on lowered stabilisers with 3D positive Metric