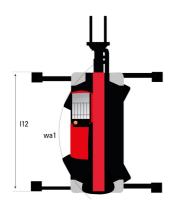

## MRT-X 3570 - Dimensional drawing

| Other data                                        |     | Metric  |
|---------------------------------------------------|-----|---------|
| Length of frame                                   | l14 | 6.80 m  |
| Wheelbase                                         | у   | 3.75 m  |
| Ground clearance                                  | m4  | 0.44 m  |
| Counterweight offset (turret at 90°)              | a7  | 3.75 m  |
| Tilt-up angle                                     | a4  | 13 °    |
| Tilt-down angle                                   | a5  | 108°    |
| Overall length at stabilisers                     | l12 | 6.50 m  |
| External turning radius (over tyres)              | Wa1 | 5.06 m  |
| Overall width with stabilisers extended           | b7  | 7.42 m  |
| Overall height                                    | h17 | 3.26 m  |
| Frame leveling corrector                          | a9  | +/- 8 ° |
| Ground clearance under front tires on stabilizers | m5  | 0.40 m  |