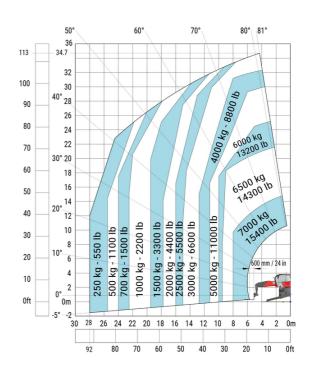

### MRT-X 3570 - Load chart

### Machine on lowered stabilisers with forks Metric

Machine on lowered stabilisers with winch 7200 kg (metric)

Machine on lowered stabilisers with 1500 kg jib Metric

Machine on lowered stabilisers with hook 9000 kg (Metric) Machine on lowered stabilisers with 365 kg platform Metric