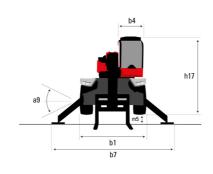

## MRT-X 3570 - Dimensional drawing

| Other data                                        |     | Metric  |
|---------------------------------------------------|-----|---------|
| Length of frame                                   | l14 | 6.80 m  |
| Wheelbase                                         | у   | 3.75 m  |
| Ground clearance                                  | m4  | 0.44 m  |
| Counterweight offset (turret at 90°)              | a7  | 3.75 m  |
| Tilt-up angle                                     | a4  | 13 °    |
| Tilt-down angle                                   | a5  | 108°    |
| Overall length at stabilisers                     | l12 | 6.50 m  |
| External turning radius (over tyres)              | Wa1 | 5.06 m  |
| Overall width with stabilisers extended           | b7  | 7.42 m  |
| Overall height                                    | h17 | 3.26 m  |
| Frame leveling corrector                          | a9  | +/- 8 ° |
| Ground clearance under front tires on stabilizers | m5  | 0.40 m  |