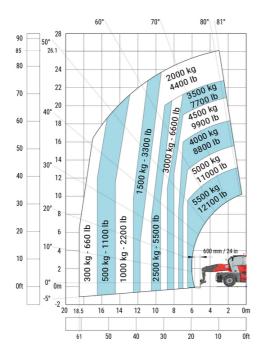

| у   | 3.75 m  |
| Ground clearance                                  | m4  | 0.44 m  |
| Counterweight offset (turret at 90°)              | a7  | 3.75 m  |
| Tilt-up angle                                     | a4  | 13 °    |
| Tilt-down angle                                   | a5  | 108°    |
| Overall length at stabilisers                     | l12 | 6.50 m  |
| External turning radius (over tyres)              | Wa1 | 5.06 m  |
| Overall width with stabilisers extended           | b7  | 7.42 m  |
| Overall height                                    | h17 | 3.26 m  |
| Frame leveling corrector                          | a9  | +/- 8 ° |
| Ground clearance under front tires on stabilizers | m5  | 0.40 m  |

### MRT-X 3570 - Load chart

### Machine on tires with forks Metric



### Machine on lowered stabilisers with forks Metric



Machine on lowered stabilisers with winch 7200 kg (metric)

Machine on lowered stabilisers with 1500 kg jib Metric





Machine on lowered stabilisers with hook 9000 kg (Metric) Machine on lowered stabilisers with 365 kg platform Metric





# Machine on lowered stabilisers with 3D positive Metric







#### **Head Office**

B.P. 249 - 430 rue de l'Aubinière 44150 Ancenis Cedex - France Tel: +33 (0)2 40 09 10 11 - Fax: +33 (0)2 40 09 10 97 www.manitou.com



This publication provides a description of the configuration versions and options for Manitou products, which may differ for equipment. The equipment presented in this brochure may be part of a series, as an option, or it may not be available, depending on the versions. Manitou