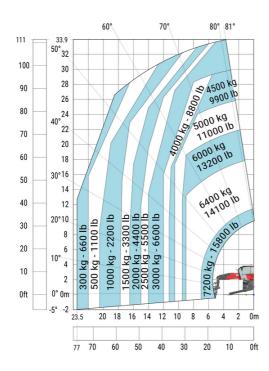

### MRT-X 3570 - Load chart

### Machine on lowered stabilisers with forks Metric

Machine on lowered stabilisers with winch 7200 kg (metric)

Machine on lowered stabilisers with 1500 kg jib Metric

Machine on lowered stabilisers with hook 9000 kg (Metric) Machine on lowered stabilisers with 365 kg platform Metric