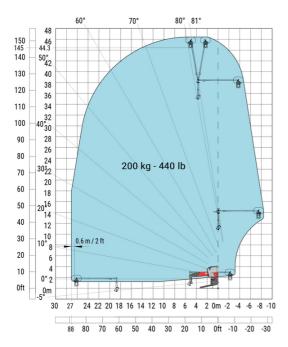

### MRT-X 3570 - Load chart

### Machine on lowered stabilisers with forks Metric

Machine on lowered stabilisers with winch 7200 kg (metric)

Machine on lowered stabilisers with 1500 kg jib Metric

Machine on lowered stabilisers with hook 9000 kg (Metric) Machine on lowered stabilisers with 365 kg platform Metric