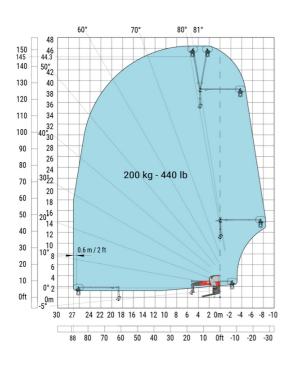

## MRT-X 3570 - Load chart

#### Machine on lowered stabilisers with winch 7200 kg (metric)

Machine on lowered stabilisers with 1500 kg jib Metric

Machine on lowered stabilisers with hook 9000 kg (Metric) Machine on lowered stabilisers with 365 kg platform Metric