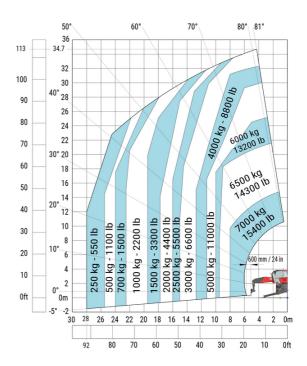

| m4  | 0.44 m  |
| Counterweight offset (turret at 90Ű)              | a7  | 3.75 m  |
| Tilt-up angle                                     | a4  | 13 °    |
| Tilt-down angle                                   | a5  | 108 °   |
| Overall length at stabilisers                     | 112 | 6.50 m  |
| External turning radius (over tyres)              | Wa1 | 5.06 m  |
| Overall width with stabilisers extended           | b7  | 7.42 m  |
| Overall height                                    | h17 | 3.26 m  |
| Frame leveling corrector                          | a9  | +/- 8 ° |
| Ground clearance under front tires on stabilizers | m5  | 0.40 m  |

## MRT-X 3570 - Load chart

#### Machine on tires with forks Metric



## Machine on lowered stabilisers with forks Metric



#### Machine on lowered stabilisers with winch 7200 kg (metric)

Machine on lowered stabilisers with 1500 kg jib Metric



Machine on lowered stabilisers with hook 9000 kg (Metric) Machine on lowered stabilisers with 365 kg platform Metric





# Machine on lowered stabilisers with 3D positive Metric





Head Office B.P. 249 - 430 rue de l'Aubinière 44150 Ancenis Cedex - France Tel: +33 (0)2 40 09 10 11 - Fax: +33 (0)2 40 09 10 97 www.manitou.com



This publication provides a description of the configuration versions and options for Manitou products, which may differ for equipment. The equipment presented in this brochure may be part of a series, as an option, or it may not be available, depending on the versions. Manitou reserves the right, at any time and without notice, to amend the