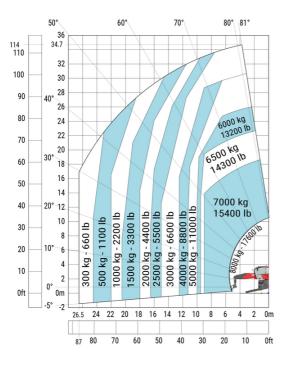

## MRT-X 3570 - Load chart

## Machine on lowered stabilisers with forks Metric

#### Machine on lowered stabilisers with winch 7200 kg (metric)

Machine on lowered stabilisers with 1500 kg jib Metric

Machine on lowered stabilisers with hook 9000 kg (Metric) Machine on lowered stabilisers with 365 kg platform Metric