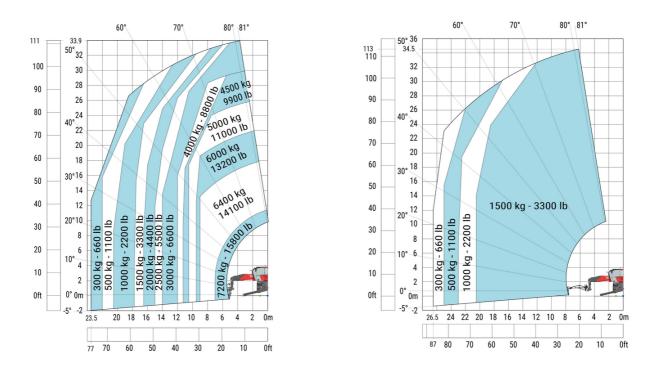

## MRT-X 3570 - Load chart

#### Machine on tires with forks Metric

## Machine on lowered stabilisers with forks Metric