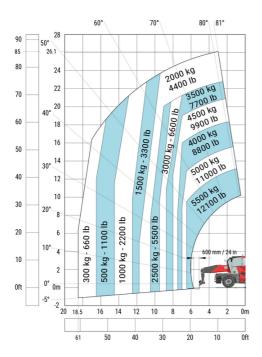

| у   | 3.75 m  |
| Ground clearance                                  | m4  | 0.44 m  |
| Counterweight offset (turret at 90Ű)              | a7  | 3.75 m  |
| Tilt-up angle                                     | a4  | 13 °    |
| Tilt-down angle                                   | a5  | 108 °   |
| Overall length at stabilisers                     | 112 | 6.50 m  |
| External turning radius (over tyres)              | Wa1 | 5.06 m  |
| Overall width with stabilisers extended           | b7  | 7.42 m  |
| Overall height                                    | h17 | 3.26 m  |
| Frame leveling corrector                          | a9  | +/- 8 ° |
| Ground clearance under front tires on stabilizers | m5  | 0.40 m  |

## MRT-X 3570 - Load chart

#### Machine on tires with forks Metric



## Machine on lowered stabilisers with forks Metric



#### Machine on lowered stabilisers with winch 7200 kg (metric)

Machine on lowered stabilisers with 1500 kg jib Metric



Machine on lowered stabilisers with hook 9000 kg (Metric) Machine on lowered stabilisers with 365 kg platform Metric





# Machine on lowered stabilisers with 3D positive Metric





Head Office B.P. 249 - 430 rue de l'Aubinière 44150 Ancenis Cedex - France Tel: +33 (0)2 40 09 10 11 - Fax: +33 (0)2 40 09 10 97 www.manitou.com



This publication provides a description of the configuration versions and options for Manitou products, which may differ for equipment. The equipment presented in this brochure may be part of a series, as an option, or it may not be available, depending on the versions. Manitou reserves