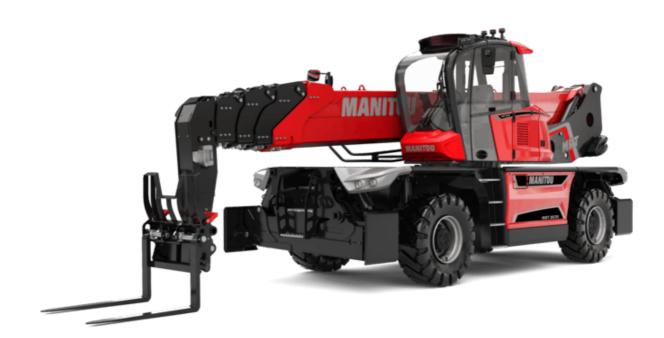

# **MRT-X 3570**

VISION +

| ADT-Y 2670 | Created on  | Δunust 12  | 2025 at | 10:38 PM UTC  |
|------------|-------------|------------|---------|---------------|
| 1KI-X 35/U | Greated Off | August 12, | 2025 αι | 10.30 F W 010 |