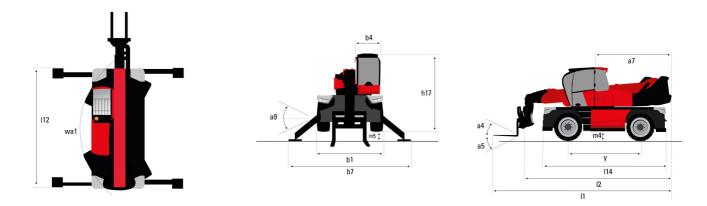

# MRT-X 3570 - Dimensional drawing

| Other data                                        |     | Metric  |
|---------------------------------------------------|-----|---------|
| Length of frame                                   | 114 | 6.80 m  |
| Wheelbase                                         | у   | 3.75 m  |
| Ground clearance                                  | m4  | 0.44 m  |
| Counterweight offset (turret at 90Ű)              | a7  | 3.75 m  |
| Tilt-up angle                                     | a4  | 13 °    |
| Tilt-down angle                                   | a5  | 108 °   |
| Overall length at stabilisers                     | 112 | 6.50 m  |
| External turning radius (over tyres)              | Wa1 | 5.06 m  |
| Overall width with stabilisers extended           | b7  | 7.42 m  |
| Overall height                                    | h17 | 3.26 m  |
| Frame leveling corrector                          | a9  | +/- 8 ° |
| Ground clearance under front tires on stabilizers | m5  | 0.40 m  |