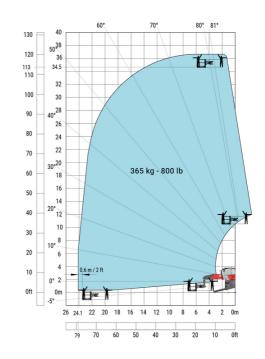

## MRT-X 3570 - Load chart

#### Machine on lowered stabilisers with winch 7200 kg (metric)

Machine on lowered stabilisers with 1500 kg jib Metric

Machine on lowered stabilisers with hook 9000 kg (Metric) Machine on lowered stabilisers with 365 kg platform Metric