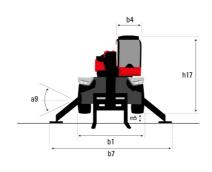

#### **VISION** +

|                                                            | <b>MRT-X 3570</b> Created on August 12, 2025 at 10:41 PM UT |
|------------------------------------------------------------|-------------------------------------------------------------|
| Capacities                                                 | Metric                                                      |
| Max. capacity                                              | 7000 kg                                                     |
| Max. lifting height                                        | 34.70 m                                                     |
| Maximum outreach                                           | 28 m                                                        |
| Weight and dimensions                                      |                                                             |
| Overall length (with forks)                                | l1 10.06 m                                                  |
| Length to face of forks                                    | 12 8.86 m                                                   |
| Overall width                                              | b1 2.50 m                                                   |
| Overall height                                             | h17 3.26 m                                                  |
| Overall cab width                                          | b4 0.96 m                                                   |
| Ground clearance                                           | m4 0.44 m                                                   |
| Wheelbase                                                  | y 3.75 m                                                    |
| Tilt-up angle                                              | a4 13 °                                                     |
| Tilt-down angle                                            | a5 108°                                                     |
| Turret rotation                                            | 360°                                                        |
| Overall weight                                             | 23800 kg                                                    |
| Forks length / width / section                             | I / e / s 1200 mm x 125 mm x 60 mm                          |
| Wheels                                                     |                                                             |
| Standard tires                                             | 17,5-R25                                                    |
| Drive wheels (front / rear)                                | 2/2                                                         |
| Steering mode                                              | 2 wheel steer, 4 wheel steer, Crab mode                     |
| Stabilisers                                                | 2 micel steel, 4 micel steel, olds mode                     |
| Stabilizers Type                                           | Telescopic Triplex                                          |
| Controls with stabs                                        | Stabs Commands Individual or Simultaneous                   |
| Engine                                                     | Stabs Commands individual of Simultaneous                   |
| Engine brand                                               | Yanmar                                                      |
| Engine norm                                                | Stage IIIA                                                  |
| Engine model                                               | 4TN107FTF6SMU2                                              |
| .C. Engine power rating / Power                            | 211 Hp / 155 kW                                             |
| Max. torque / Engine rotation (min)                        | 805 Nm @ 1500 rpm                                           |
| Number of cylinders - Capacity of cylinders                | 4 - 4567 cm³                                                |
| Engine cooling system                                      | Water cooled                                                |
| Electric circuit                                           | Water Cooled                                                |
| Number of batteries / Battery voltage                      | 2 x 12 V                                                    |
| 12V Battery capacity                                       | 120 Ah                                                      |
| Battery starting current                                   | (EN)850 A                                                   |
| Transmission                                               | (LN)030 A                                                   |
| Transmission type                                          | Hydrostatic with CVT                                        |
| Gearbox                                                    | Speedshift                                                  |
| Max. travel speed                                          | 40 km/h                                                     |
| Drawbar pull                                               | 9300 daN                                                    |
|                                                            |                                                             |
| Parking brake                                              | Automatic negative parking brake                            |
| Service brake                                              | Oil-immersed multi-discs braking on front & rear axles      |
| Performances                                               |                                                             |
| Gradeability (laden / unladen)                             | 29 % / 38.70 %                                              |
| lydraulics                                                 |                                                             |
| lydraulic pump type                                        | Variable displacement pump                                  |
| Hydraulic flow                                             | 172 l/min                                                   |
| Hydraulic Pressure                                         | 350 bar                                                     |
| Tank capacities                                            |                                                             |
| Engine oil                                                 | 131                                                         |
| Fuel tank                                                  | 3201                                                        |
| Voise and vibration                                        | 520 T                                                       |
| Noise and violation  Noise at driving position (LpA)       | 68 dB                                                       |
| Noise at anying position (LpA)  Noise to environment (LwA) | 109 dB                                                      |
| Vibration on hands/arms                                    | < 2.60 m/s <sup>2</sup>                                     |
|                                                            | < 2.00 III/S <sup>4</sup>                                   |
| Miscellaneous                                              | 0.10                                                        |
| Steering wheels (front / rear)                             | 2/2                                                         |
| Controls  Cab partification                                | 2 Joysticks                                                 |
| Cab certification                                          | Cabin ROPS - FOPS level 2                                   |

## MRT-X 3570 - Dimensional drawing

6.80 m 3.75 m 0.44 m 3.75 m 13° 108° 6.50 m 5.06 m 7.42 m 3.26 m +/-8°

| Other data                                        |     |  |
|---------------------------------------------------|-----|--|
| Length of frame                                   | l14 |  |
| Wheelbase                                         | у   |  |
| Ground clearance                                  | m4  |  |
| Counterweight offset (turret at 90°)              | a7  |  |
| Tilt-up angle                                     | a4  |  |
| Tilt-down angle                                   | a5  |  |
| Overall length at stabilisers                     | I12 |  |
| External turning radius (over tyres)              | Wa1 |  |
| Overall width with stabilisers extended           | b7  |  |
| Overall height                                    | h17 |  |
| Frame leveling corrector                          | a9  |  |
| Ground clearance under front tires on stabilizers | m5  |  |