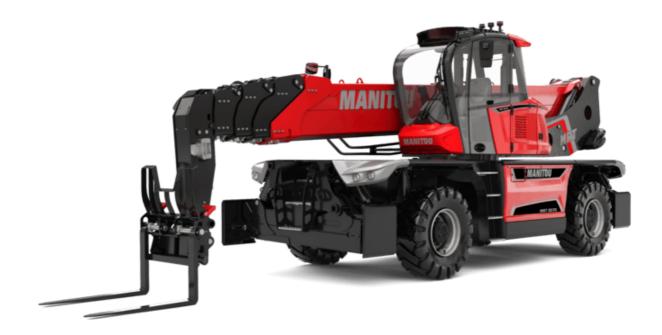

#### **VISION** +

|                                                            | <b>MRT-X 3570</b> Created on August 12, 2025 at 10:41 PM UT |
|------------------------------------------------------------|-------------------------------------------------------------|
| Capacities                                                 | Metric                                                      |
| Max. capacity                                              | 7000 kg                                                     |
| Max. lifting height                                        | 34.70 m                                                     |
| Maximum outreach                                           | 28 m                                                        |
| Weight and dimensions                                      |                                                             |
| Overall length (with forks)                                | l1 10.06 m                                                  |
| Length to face of forks                                    | 12 8.86 m                                                   |
| Overall width                                              | b1 2.50 m                                                   |
| Overall height                                             | h17 3.26 m                                                  |
| Overall cab width                                          | b4 0.96 m                                                   |
| Ground clearance                                           | m4 0.44 m                                                   |
| Wheelbase                                                  | y 3.75 m                                                    |
| Tilt-up angle                                              | a4 13 °                                                     |
| Tilt-down angle                                            | a5 108°                                                     |
| Turret rotation                                            | 360°                                                        |
| Overall weight                                             | 23800 kg                                                    |
| Forks length / width / section                             | I / e / s 1200 mm x 125 mm x 60 mm                          |
| Wheels                                                     |                                                             |
| Standard tires                                             | 17,5-R25                                                    |
| Drive wheels (front / rear)                                | 2/2                                                         |
| Steering mode                                              | 2 wheel steer, 4 wheel steer, Crab mode                     |
| Stabilisers                                                | 2 micel steel, 4 micel steel, olds mode                     |
| Stabilizers Type                                           | Telescopic Triplex                                          |
| Controls with stabs                                        | Stabs Commands Individual or Simultaneous                   |
| Engine                                                     | Stabs Commands individual of Simultaneous                   |
| Engine brand                                               | Yanmar                                                      |
| Engine norm                                                | Stage IIIA                                                  |
| Engine model                                               | 4TN107FTF6SMU2                                              |
| .C. Engine power rating / Power                            | 211 Hp / 155 kW                                             |
| Max. torque / Engine rotation (min)                        | 805 Nm @ 1500 rpm                                           |
| Number of cylinders - Capacity of cylinders                | 4 - 4567 cm³                                                |
| Engine cooling system                                      | Water cooled                                                |
| Electric circuit                                           | Water Cooled                                                |
| Number of batteries / Battery voltage                      | 2 x 12 V                                                    |
| 12V Battery capacity                                       | 120 Ah                                                      |
| Battery starting current                                   | (EN)850 A                                                   |
| Transmission                                               | (LN)030 A                                                   |
| Transmission type                                          | Hydrostatic with CVT                                        |
| Gearbox                                                    | Speedshift                                                  |
| Max. travel speed                                          | 40 km/h                                                     |
| Drawbar pull                                               | 9300 daN                                                    |
|                                                            |                                                             |
| Parking brake                                              | Automatic negative parking brake                            |
| Service brake                                              | Oil-immersed multi-discs braking on front & rear axles      |
| Performances                                               |                                                             |
| Gradeability (laden / unladen)                             | 29 % / 38.70 %                                              |
| lydraulics                                                 |                                                             |
| lydraulic pump type                                        | Variable displacement pump                                  |
| Hydraulic flow                                             | 172 l/min                                                   |
| Hydraulic Pressure                                         | 350 bar                                                     |
| Tank capacities                                            |                                                             |
| Engine oil                                                 | 131                                                         |
| Fuel tank                                                  | 3201                                                        |
| Voise and vibration                                        | 520 T                                                       |
| Noise and violation  Noise at driving position (LpA)       | 68 dB                                                       |
| Noise at anying position (LpA)  Noise to environment (LwA) | 109 dB                                                      |
| Vibration on hands/arms                                    | < 2.60 m/s <sup>2</sup>                                     |
|                                                            | < 2.00 III/S <sup>4</sup>                                   |
| Miscellaneous                                              | 0.10                                                        |
| Steering wheels (front / rear)                             | 2/2                                                         |
| Controls  Cab partification                                | 2 Joysticks                                                 |
| Cab certification                                          | Cabin ROPS - FOPS level 2                                   |

## MRT-X 3570 - Dimensional drawing

6.80 m 3.75 m 0.44 m 3.75 m 13° 108° 6.50 m 5.06 m 7.42 m 3.26 m +/-8°

| Other data                                        |     |  |
|---------------------------------------------------|-----|--|
| Length of frame                                   | l14 |  |
| Wheelbase                                         | у   |  |
| Ground clearance                                  | m4  |  |
| Counterweight offset (turret at 90°)              | a7  |  |
| Tilt-up angle                                     | a4  |  |
| Tilt-down angle                                   | a5  |  |
| Overall length at stabilisers                     | I12 |  |
| External turning radius (over tyres)              | Wa1 |  |
| Overall width with stabilisers extended           | b7  |  |
| Overall height                                    | h17 |  |
| Frame leveling corrector                          | a9  |  |
| Ground clearance under front tires on stabilizers | m5  |  |