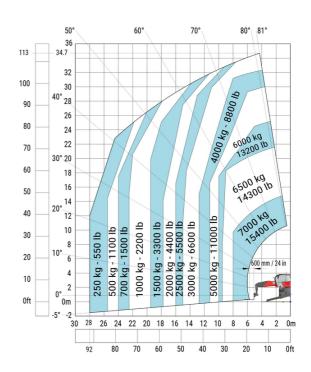

#### MRT-X 3570 - Load chart

### Machine on lowered stabilisers with forks Metric

Machine on lowered stabilisers with winch 7200 kg (metric)

Machine on lowered stabilisers with 1500 kg jib Metric

Machine on lowered stabilisers with hook 9000 kg (Metric) Machine on lowered stabilisers with 365 kg platform Metric