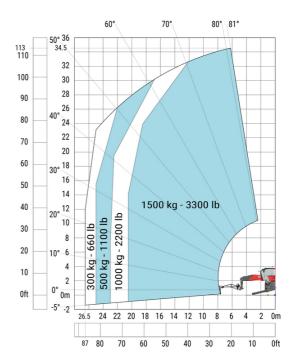

#### MRT-X 3570 - Load chart

### Machine on lowered stabilisers with forks Metric

Machine on lowered stabilisers with winch 7200 kg (metric)

Machine on lowered stabilisers with 1500 kg jib Metric

Machine on lowered stabilisers with hook 9000 kg (Metric) Machine on lowered stabilisers with 365 kg platform Metric