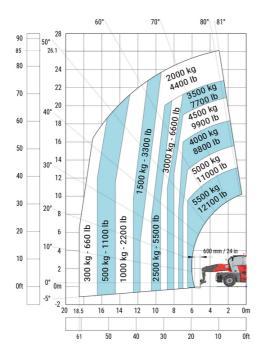

| l14 |  |
| Wheelbase                                         | у   |  |
| Ground clearance                                  | m4  |  |
| Counterweight offset (turret at 90°)              | a7  |  |
| Tilt-up angle                                     | a4  |  |
| Tilt-down angle                                   | a5  |  |
| Overall length at stabilisers                     | I12 |  |
| External turning radius (over tyres)              | Wa1 |  |
| Overall width with stabilisers extended           | b7  |  |
| Overall height                                    | h17 |  |
| Frame leveling corrector                          | a9  |  |
| Ground clearance under front tires on stabilizers | m5  |  |

#### MRT-X 3570 - Load chart

### Machine on tires with forks Metric



### Machine on lowered stabilisers with forks Metric



Machine on lowered stabilisers with winch 7200 kg (metric)

Machine on lowered stabilisers with 1500 kg jib Metric





Machine on lowered stabilisers with hook 9000 kg (Metric) Machine on lowered stabilisers with 365 kg platform Metric





# Machine on lowered stabilisers with 3D positive Metric







#### **Head Office**

B.P. 249 - 430 rue de l'Aubinière 44150 Ancenis Cedex - France Tel: +33 (0)2 40 09 10 11 - Fax: +33 (0)2 40 09 10 97 www.manitou.com



This publication provides a description of the configuration versions and options for Manitou products, which may differ for equipment. The equipment presented in this brochure may be part of a series, as an option, or it may not be available, depending on the versions. Manitou