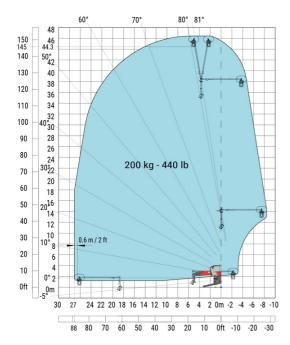

#### MRT-X 3570 - Load chart

### Machine on lowered stabilisers with forks Metric

Machine on lowered stabilisers with winch 7200 kg (metric)

Machine on lowered stabilisers with 1500 kg jib Metric

Machine on lowered stabilisers with hook 9000 kg (Metric) Machine on lowered stabilisers with 365 kg platform Metric