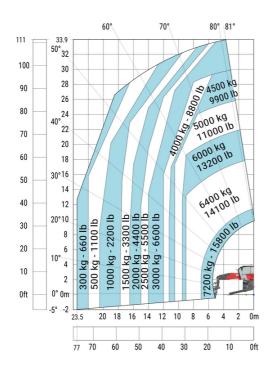

#### MRT-X 3570 - Load chart

### Machine on lowered stabilisers with forks Metric

Machine on lowered stabilisers with winch 7200 kg (metric)

Machine on lowered stabilisers with 1500 kg jib Metric

Machine on lowered stabilisers with hook 9000 kg (Metric) Machine on lowered stabilisers with 365 kg platform Metric