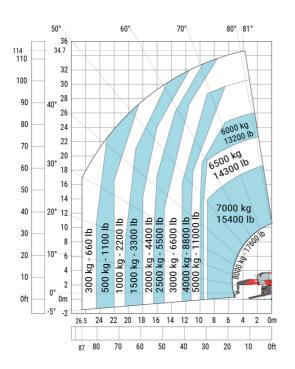

own angle                                   | a5  |  |
| Overall length at stabilisers                     | I12 |  |
| External turning radius (over tyres)              | Wa1 |  |
| Overall width with stabilisers extended           | b7  |  |
| Overall height                                    | h17 |  |
| Frame leveling corrector                          | a9  |  |
| Ground clearance under front tires on stabilizers | m5  |  |

#### MRT-X 3570 - Load chart

### Machine on tires with forks Metric



### Machine on lowered stabilisers with forks Metric



Machine on lowered stabilisers with winch 7200 kg (metric)

Machine on lowered stabilisers with 1500 kg jib Metric





Machine on lowered stabilisers with hook 9000 kg (Metric) Machine on lowered stabilisers with 365 kg platform Metric





# Machine on lowered stabilisers with 3D positive Metric







#### **Head Office**

B.P. 249 - 430 rue de l'Aubinière 44150 Ancenis Cedex - France Tel: +33 (0)2 40 09 10 11 - Fax: +33 (0)2 40 09 10 97 www.manitou.com



This publication provides a description of the configuration versions and options for Manitou products, which may differ for equipment. The equipment presented in this brochure may be part of a series, as an option, or it may not be available, depending on the versions. Manitou reserves the right, at any time and without notice, to amend the specifications described and represented. The specifications provided do not bind the manufacturer. For more details, please contact your Manitou agent. This is not a contractually binding document. The presentation of the product