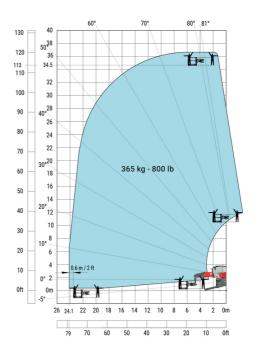

#### MRT-X 3570 - Load chart

### Machine on lowered stabilisers with forks Metric

Machine on lowered stabilisers with winch 7200 kg (metric)

Machine on lowered stabilisers with 1500 kg jib Metric

Machine on lowered stabilisers with hook 9000 kg (Metric) Machine on lowered stabilisers with 365 kg platform Metric