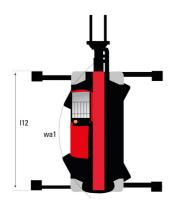

#### **VISION** +

|                                                            | <b>MRT-X 3570</b> Created on August 12, 2025 at 10:41 PM UT |
|------------------------------------------------------------|-------------------------------------------------------------|
| Capacities                                                 | Metric                                                      |
| Max. capacity                                              | 7000 kg                                                     |
| Max. lifting height                                        | 34.70 m                                                     |
| Maximum outreach                                           | 28 m                                                        |
| Weight and dimensions                                      |                                                             |
| Overall length (with forks)                                | l1 10.06 m                                                  |
| Length to face of forks                                    | 12 8.86 m                                                   |
| Overall width                                              | b1 2.50 m                                                   |
| Overall height                                             | h17 3.26 m                                                  |
| Overall cab width                                          | b4 0.96 m                                                   |
| Ground clearance                                           | m4 0.44 m                                                   |
| Wheelbase                                                  | y 3.75 m                                                    |
| Tilt-up angle                                              | a4 13 °                                                     |
| Tilt-down angle                                            | a5 108°                                                     |
| Turret rotation                                            | 360°                                                        |
| Overall weight                                             | 23800 kg                                                    |
| Forks length / width / section                             | I / e / s 1200 mm x 125 mm x 60 mm                          |
| Wheels                                                     |                                                             |
| Standard tires                                             | 17,5-R25                                                    |
| Drive wheels (front / rear)                                | 2/2                                                         |
| Steering mode                                              | 2 wheel steer, 4 wheel steer, Crab mode                     |
| Stabilisers                                                | 2 micel steel, 4 micel steel, olds mode                     |
| Stabilizers Type                                           | Telescopic Triplex                                          |
| Controls with stabs                                        | Stabs Commands Individual or Simultaneous                   |
| Engine                                                     | Stabs Commands individual of Simultaneous                   |
| Engine brand                                               | Yanmar                                                      |
| Engine norm                                                | Stage IIIA                                                  |
| Engine model                                               | 4TN107FTF6SMU2                                              |
| .C. Engine power rating / Power                            | 211 Hp / 155 kW                                             |
| Max. torque / Engine rotation (min)                        | 805 Nm @ 1500 rpm                                           |
| Number of cylinders - Capacity of cylinders                | 4 - 4567 cm³                                                |
| Engine cooling system                                      | Water cooled                                                |
| Electric circuit                                           | Water Cooled                                                |
| Number of batteries / Battery voltage                      | 2 x 12 V                                                    |
| 12V Battery capacity                                       | 120 Ah                                                      |
| Battery starting current                                   | (EN)850 A                                                   |
| Transmission                                               | (LN)030 A                                                   |
| Transmission type                                          | Hydrostatic with CVT                                        |
| Gearbox                                                    | Speedshift                                                  |
| Max. travel speed                                          | 40 km/h                                                     |
| Drawbar pull                                               | 9300 daN                                                    |
|                                                            |                                                             |
| Parking brake                                              | Automatic negative parking brake                            |
| Service brake                                              | Oil-immersed multi-discs braking on front & rear axles      |
| Performances                                               |                                                             |
| Gradeability (laden / unladen)                             | 29 % / 38.70 %                                              |
| lydraulics                                                 |                                                             |
| lydraulic pump type                                        | Variable displacement pump                                  |
| Hydraulic flow                                             | 172 l/min                                                   |
| Hydraulic Pressure                                         | 350 bar                                                     |
| Tank capacities                                            |                                                             |
| Engine oil                                                 | 131                                                         |
| Fuel tank                                                  | 3201                                                        |
| Voise and vibration                                        | 520 T                                                       |
| Noise and violation  Noise at driving position (LpA)       | 68 dB                                                       |
| Noise at anying position (LpA)  Noise to environment (LwA) | 109 dB                                                      |
| Vibration on hands/arms                                    | < 2.60 m/s <sup>2</sup>                                     |
|                                                            | < 2.00 III/S <sup>4</sup>                                   |
| Miscellaneous                                              | 0.10                                                        |
| Steering wheels (front / rear)                             | 2/2                                                         |
| Controls  Cab partification                                | 2 Joysticks                                                 |
| Cab certification                                          | Cabin ROPS - FOPS level 2                                   |

## MRT-X 3570 - Dimensional drawing

6.80 m 3.75 m 0.44 m 3.75 m 13° 108° 6.50 m 5.06 m 7.42 m 3.26 m +/-8°

| Other data                                        |     |  |
|---------------------------------------------------|-----|--|
| Length of frame                                   | l14 |  |
| Wheelbase                                         | у   |  |
| Ground clearance                                  | m4  |  |
| Counterweight offset (turret at 90°)              | a7  |  |
| Tilt-up angle                                     | a4  |  |
| Tilt-down angle                                   | a5  |  |
| Overall length at stabilisers                     | I12 |  |
| External turning radius (over tyres)              | Wa1 |  |
| Overall width with stabilisers extended           | b7  |  |
| Overall height                                    | h17 |  |
| Frame leveling corrector                          | a9  |  |
| Ground clearance under front tires on stabilizers | m5  |  |