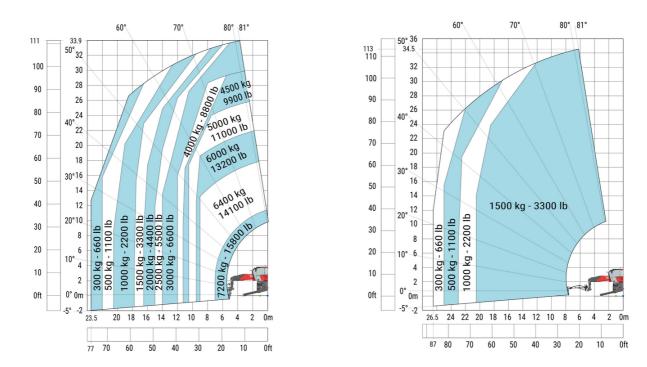

## MRT-X 3570 - Load chart

#### Machine on tires with forks Metric

# Machine on lowered stabilisers with forks Metric