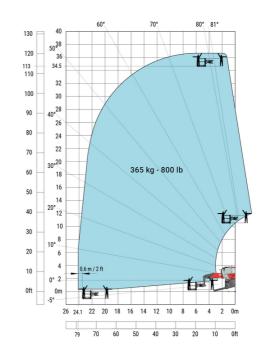

## MRT-X 3570 - Load chart

# Machine on lowered stabilisers with winch 7200 kg (metric)

Machine on lowered stabilisers with 1500 kg jib Metric

Machine on lowered stabilisers with hook 9000 kg (Metric) Machine on lowered stabilisers with 365 kg platform Metric