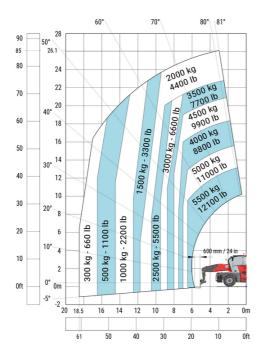

| у   | 3.75 m  |
| Ground clearance                                  | m4  | 0.44 m  |
| Counterweight offset (turret at 90°)              | а7  | 3.75 m  |
| Tilt-up angle                                     | a4  | 13 °    |
| Tilt-down angle                                   | а5  | 108 °   |
| Overall length at stabilisers                     | 112 | 6.50 m  |
| External turning radius (over tyres)              | Wa1 | 5.06 m  |
| Overall width with stabilisers extended           | b7  | 7.42 m  |
| Overall height                                    | h17 | 3.26 m  |
| Frame leveling corrector                          | a9  | +/- 8 ° |
| Ground clearance under front tires on stabilizers | m5  | 0.40 m  |

## MRT-X 3570 - Load chart

#### Machine on tires with forks Metric



# Machine on lowered stabilisers with forks Metric



# Machine on lowered stabilisers with winch 7200 kg (metric)

Machine on lowered stabilisers with 1500 kg jib Metric



Machine on lowered stabilisers with hook 9000 kg (Metric) Machine on lowered stabilisers with 365 kg platform Metric





# Machine on lowered stabilisers with 3D positive Metric





Head Office B.P. 249 - 430 rue de l'Aubinière 44150 Ancenis Cedex - France Tel: +33 (0)2 40 09 10 11 - Fax: +33 (0)2 40 09 10 97 www.manitou.com



This publication provides a description of the configuration versions and options for Manitou products, which may differ for equipment. The equipment presented in this brochure may be part of a series, as an option, or it may not be available, depending on the versions. Manitou reserves the