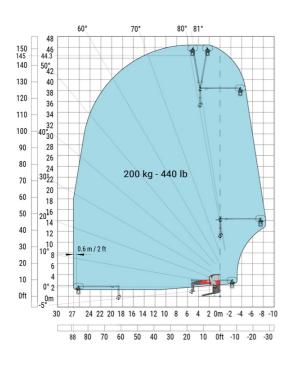

## MRT-X 3570 - Load chart

# Machine on lowered stabilisers with winch 7200 kg (metric)

Machine on lowered stabilisers with 1500 kg jib Metric

Machine on lowered stabilisers with hook 9000 kg (Metric) Machine on lowered stabilisers with 365 kg platform Metric