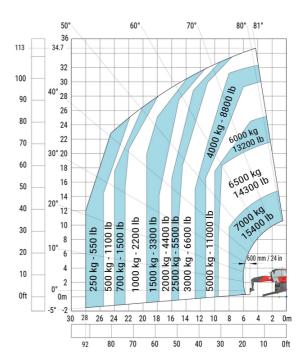

| m4  | 0.44 m  |
| Counterweight offset (turret at 90°)              | а7  | 3.75 m  |
| Tilt-up angle                                     | a4  | 13 °    |
| Tilt-down angle                                   | а5  | 108 °   |
| Overall length at stabilisers                     | 112 | 6.50 m  |
| External turning radius (over tyres)              | Wa1 | 5.06 m  |
| Overall width with stabilisers extended           | b7  | 7.42 m  |
| Overall height                                    | h17 | 3.26 m  |
| Frame leveling corrector                          | a9  | +/- 8 ° |
| Ground clearance under front tires on stabilizers | m5  | 0.40 m  |

## MRT-X 3570 - Load chart

#### Machine on tires with forks Metric



# Machine on lowered stabilisers with forks Metric



# Machine on lowered stabilisers with winch 7200 kg (metric)

Machine on lowered stabilisers with 1500 kg jib Metric



Machine on lowered stabilisers with hook 9000 kg (Metric) Machine on lowered stabilisers with 365 kg platform Metric





# Machine on lowered stabilisers with 3D positive Metric





Head Office B.P. 249 - 430 rue de l'Aubinière 44150 Ancenis Cedex - France Tel: +33 (0)2 40 09 10 11 - Fax: +33 (0)2 40 09 10 97 www.manitou.com



This publication provides a description of the configuration versions and options for Manitou products, which may differ for equipment. The equipment presented in this brochure may be part of a series, as an option, or it may not be available, depending on the versions. Manitou reserves the right, at any time and without notice, to amend the sp