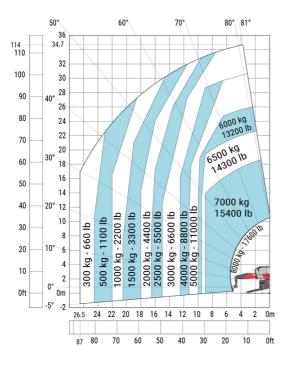

## MRT-X 3570 - Load chart

# Machine on lowered stabilisers with winch 7200 kg (metric)

Machine on lowered stabilisers with 1500 kg jib Metric

Machine on lowered stabilisers with hook 9000 kg (Metric) Machine on lowered stabilisers with 365 kg platform Metric