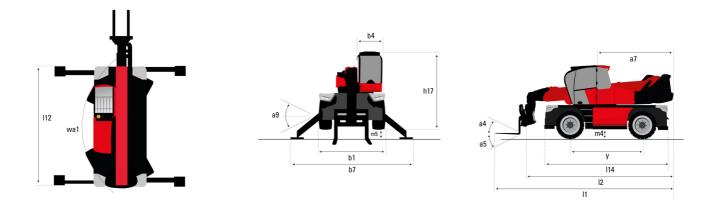

# MRT-X 3570 - Dimensional drawing

| Other data                                        |     | Metric  |
|---------------------------------------------------|-----|---------|
| Length of frame                                   | 114 | 6.80 m  |
| Wheelbase                                         | у   | 3.75 m  |
| Ground clearance                                  | m4  | 0.44 m  |
| Counterweight offset (turret at 90°)              | a7  | 3.75 m  |
| Tilt-up angle                                     | a4  | 13 °    |
| Tilt-down angle                                   | a5  | 108 °   |
| Overall length at stabilisers                     | 112 | 6.50 m  |
| External turning radius (over tyres)              | Wa1 | 5.06 m  |
| Overall width with stabilisers extended           | b7  | 7.42 m  |
| Overall height                                    | h17 | 3.26 m  |
| Frame leveling corrector                          | a9  | +/- 8 ° |
| Ground clearance under front tires on stabilizers | m5  | 0.40 m  |