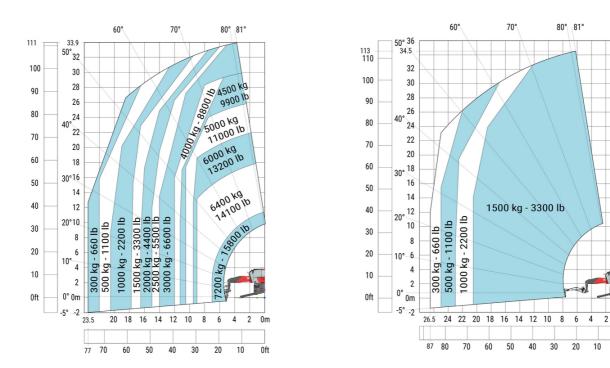

# MRT-X 3570 - Load chart

#### Machine on tires with forks Metric

# Machine on lowered stabilisers with forks Metric

0m

0ft