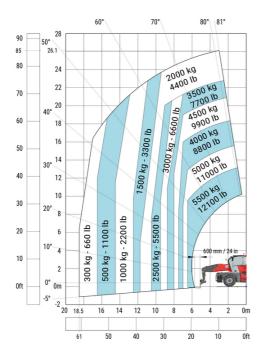

| у   | 3.75 m  |
| Ground clearance                                  | m4  | 0.44 m  |
| Counterweight offset (turret at 90°)              | a7  | 3.75 m  |
| Tilt-up angle                                     | a4  | 13 °    |
| Tilt-down angle                                   | a5  | 108 °   |
| Overall length at stabilisers                     | 112 | 6.50 m  |
| External turning radius (over tyres)              | Wa1 | 5.06 m  |
| Overall width with stabilisers extended           | b7  | 7.42 m  |
| Overall height                                    | h17 | 3.26 m  |
| Frame leveling corrector                          | a9  | +/- 8 ° |
| Ground clearance under front tires on stabilizers | m5  | 0.40 m  |

# MRT-X 3570 - Load chart

#### Machine on tires with forks Metric



# Machine on lowered stabilisers with forks Metric



0m

0ft

# Machine on lowered stabilisers with winch 7200 kg (metric)

Machine on lowered stabilisers with 1500 kg jib Metric



Machine on lowered stabilisers with hook 9000 kg (Metric) Machine on lowered stabilisers with 365 kg platform Metric





# Machine on lowered stabilisers with 3D positive Metric





Head Office B.P. 249 - 430 rue de l'Aubinière 44150 Ancenis Cedex - France Tel: +33 (0)2 40 09 10 11 - Fax: +33 (0)2 40 09 10 97 www.manitou.com



This publication provides a description of the configuration versions and options for Manitou products, which may differ for equipment. The equipment presented in this brochure may be part of a series, as an option, or it may not be available, depending on the versions. Manitou rese