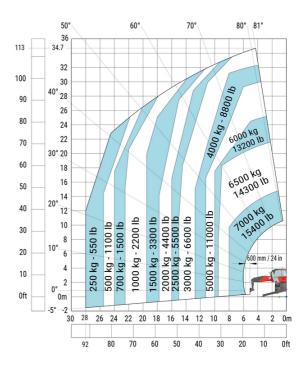

# MRT-X 3570 - Load chart

# Machine on lowered stabilisers with forks Metric

0m

0ft