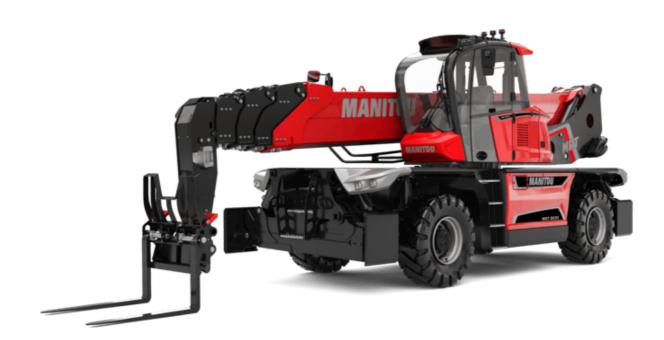

# **MRT-X 3570**

VISION +

| MRT-X 3570 Created on August 2, 2025 at 2:39 AM UT |
|----------------------------------------------------|
|----------------------------------------------------|

|                                             | MRT-X 3570 ( | Created on August 2, 2025 at 2:39 AM UT                   |
|---------------------------------------------|--------------|-----------------------------------------------------------|
| Capacities                                  |              | Metric                                                    |
| Max. capacity                               |              | 7000 kg                                                   |
| Max. lifting height                         |              | 34.70 m                                                   |
| Maximum outreach                            |              | 28 m                                                      |
| Weight and dimensions                       |              |                                                           |
| Overall length (with forks)                 | 11           | 10.06 m                                                   |
| Length to face of forks                     | 12           | 8.86 m                                                    |
| Overall width                               | b1           | 2.50 m                                                    |
| Overall height                              | h17          | 3.26 m                                                    |
| Overall cab width                           | b4           | 0.96 m                                                    |
| Ground clearance                            | m4           | 0.44 m                                                    |
| Wheelbase                                   | у            | 3.75 m                                                    |
| Tilt-up angle                               | a4           | 13 °                                                      |
| Tilt-down angle                             | а5           | 108 °                                                     |
| Turret rotation                             |              | 360 °                                                     |
| Overall weight                              |              | 23800 kg                                                  |
| Forks length / width / section              | l / e / s    | 1200 mm x 125 mm x 60 mm                                  |
| Wheels                                      |              |                                                           |
| Standard tires                              |              | 17,5-R25                                                  |
| Drive wheels (front / rear)                 |              | 2 / 2                                                     |
| Steering mode                               |              | 2 wheel steer, 4 wheel steer, Crab mode                   |
| Stabilisers                                 |              |                                                           |
| Stabilizers Type                            |              | Telescopic Triplex                                        |
| Controls with stabs                         |              | Stabs Commands Individual or Simultaneous                 |
| Engine                                      |              |                                                           |
| Engine brand                                |              | Yanmar                                                    |
| Engine norm                                 |              | Stage IIIA                                                |
| Engine model                                |              | 4TN107FTT-6SMU2                                           |
| I.C. Engine power rating / Power            |              | 211 Hp / 155 kW                                           |
| Max. torque / Engine rotation (min)         |              | 805 Nm @ 1500 rpm                                         |
| Number of cylinders - Capacity of cylinders |              | 4 - 4567 cm <sup>3</sup>                                  |
| Engine cooling system                       |              | Water cooled                                              |
| Electric circuit                            |              |                                                           |
| Number of batteries / Battery voltage       |              | 2 x 12 V                                                  |
| 12V Battery capacity                        |              | 120 Ah                                                    |
| Battery starting current                    |              | (EN)850 A                                                 |
| Transmission                                |              |                                                           |
| Transmission type                           |              | Hydrostatic with CVT                                      |
| Gearbox                                     |              | Speedshift                                                |
| Max. travel speed                           |              | 40 km/h                                                   |
| Drawbar pull                                |              | 9300 daN                                                  |
| Parking brake                               |              | Automatic negative parking brake                          |
| Service brake                               |              | Oil-immersed multi-discs braking on front & rear<br>axles |
| Performances                                |              | uxies                                                     |
| Gradeability (laden / unladen)              |              | 29 % / 38.70 %                                            |
| Hydraulics                                  |              | 23 /07 30.70 /0                                           |
| Hydraulic pump type                         |              | Variable displacement pump                                |
| Hydraulic flow                              |              | 172 l/min                                                 |
| Hydraulic Pressure                          |              | 350 bar                                                   |
| Tank capacities                             |              | 000 541                                                   |
| Engine oil                                  |              | 13                                                        |
| Fuel tank                                   |              | 320 1                                                     |
| Noise and vibration                         |              | 5201                                                      |
| Noise at driving position (LpA)             |              | 68 dB                                                     |
| Noise to environment (LWA)                  |              | 109 dB                                                    |
| Vibration on hands/arms                     |              | < 2.60 m/s <sup>2</sup>                                   |
| Miscellaneous                               |              | × 2.00 III/5                                              |
| Steering wheels (front / rear)              |              | 2/2                                                       |
| Controls                                    |              | 2 Joysticks                                               |
| Cab certification                           |              | Cabin ROPS - FOPS level 2                                 |
| Attachment recognition system (E-Reco)      |              | Standard                                                  |
|                                             |              | Statualu                                                  |