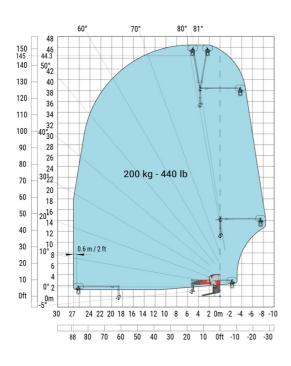

# MRT-X 3570 - Load chart

# Machine on lowered stabilisers with 3D positive Metric

Head Office B.P. 249 - 430 rue de l'Aubinière 44150 Ancenis Cedex - France Tel: +33 (0)2 40 09 10 11 - Fax: +33 (0)2 40 09 10 97 www.manitou.com