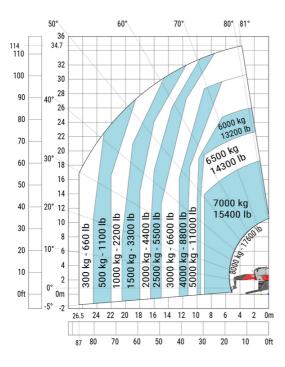

# MRT-X 3570 - Load chart

# Machine on lowered stabilisers with winch 7200 kg (metric)

Machine on lowered stabilisers with 1500 kg jib Metric

Machine on lowered stabilisers with hook 9000 kg (Metric) Machine on lowered stabilisers with 365 kg platform Metric