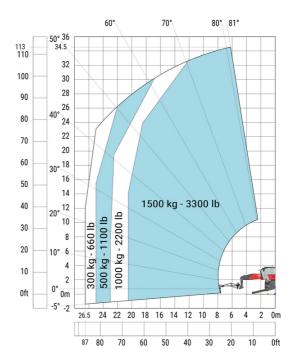

### MRT-X 3570 - Load chart

# Machine on lowered stabilisers with 3D positive Metric