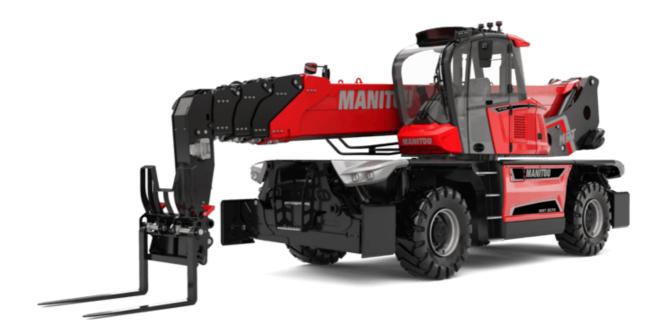

## MRT-X 3570 - Dimensional drawing

| Other data                                        |     | Metric  |
|---------------------------------------------------|-----|---------|
| Length of frame                                   | 114 | 6.80 m  |
| Wheelbase                                         | у   | 3.75 m  |
| Ground clearance                                  | m4  | 0.44 m  |
| Counterweight offset (turret at 90°)              | a7  | 3.75 m  |
| Tilt-up angle                                     | a4  | 13 °    |
| Tilt-down angle                                   | a5  | 108 °   |
| Overall length at stabilisers                     | 112 | 6.50 m  |
| External turning radius (over tyres)              | Wa1 | 5.06 m  |
| Overall width with stabilisers extended           | b7  | 7.42 m  |
| Overall height                                    | h17 | 3.26 m  |
| Frame leveling corrector                          | a9  | +/- 8 ° |
| Ground clearance under front tires on stabilizers | m5  | 0.40 m  |