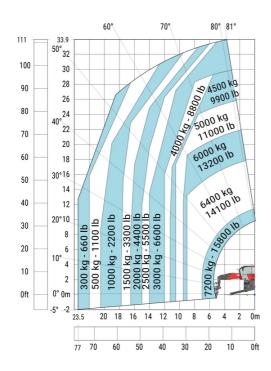

### MRT-X 3570 - Load chart

### Machine on lowered stabilisers with forks Metric

Machine on lowered stabilisers with winch 7200 kg (metric)

Machine on lowered stabilisers with 1500 kg jib Metric

Machine on lowered stabilisers with hook 9000 kg (Metric) Machine on lowered stabilisers with 365 kg platform Metric