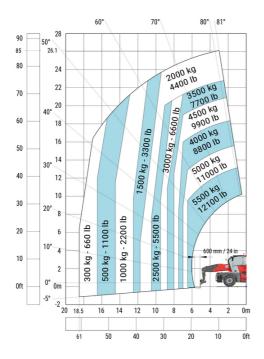

| у   | 3.75 m  |
| Ground clearance                                  | m4  | 0.44 m  |
| Counterweight offset (turret at 90°)              | a7  | 3.75 m  |
| Tilt-up angle                                     | a4  | 13 °    |
| Tilt-down angle                                   | a5  | 108 °   |
| Overall length at stabilisers                     | 112 | 6.50 m  |
| External turning radius (over tyres)              | Wa1 | 5.06 m  |
| Overall width with stabilisers extended           | b7  | 7.42 m  |
| Overall height                                    | h17 | 3.26 m  |
| Frame leveling corrector                          | a9  | +/- 8 ° |
| Ground clearance under front tires on stabilizers | m5  | 0.40 m  |

### MRT-X 3570 - Load chart

### Machine on tires with forks Metric



### Machine on lowered stabilisers with forks Metric



Machine on lowered stabilisers with winch 7200 kg (metric)

Machine on lowered stabilisers with 1500 kg jib Metric





Machine on lowered stabilisers with hook 9000 kg (Metric) Machine on lowered stabilisers with 365 kg platform Metric





# Machine on lowered stabilisers with 3D positive Metric







#### **Head Office**

B.P. 249 - 430 rue de l'Aubinière 44150 Ancenis Cedex - France Tel: +33 (0)2 40 09 10 11 - Fax: +33 (0)2 40 09 10 97 www.manitou.com



This publication provides a description of the configuration versions and options for Manitou products, which may differ for equipment. The equipment presented in this brochure may be part of a series, as an option, or it may not be available, depending on the versions. Manitou