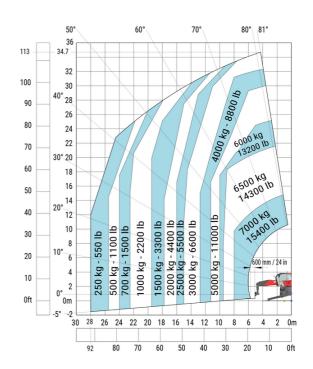

### MRT-X 3570 - Load chart

### Machine on lowered stabilisers with forks Metric

Machine on lowered stabilisers with winch 7200 kg (metric)

Machine on lowered stabilisers with 1500 kg jib Metric

Machine on lowered stabilisers with hook 9000 kg (Metric) Machine on lowered stabilisers with 365 kg platform Metric