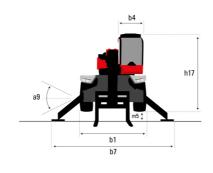

#### **VISION +**

|                                             | mrt-x 3570 Created on August 12, 2025 at 4:52 PM |
|---------------------------------------------|--------------------------------------------------|
| Capacities                                  | Metric                                           |
| Max. capacity                               | 7000 kg                                          |
| Max. lifting height                         | 34.70 m                                          |
| Maximum outreach                            | 28 m                                             |
| Weight and dimensions                       |                                                  |
| Overall length (with forks)                 | l1 10.06 m                                       |
| Length to face of forks                     | 12 8.86 m                                        |
| Overall width                               | b1 2.50 m                                        |
| Overall height                              | h17 3.26 m                                       |
| Overall cab width                           | b4 0.96 m                                        |
| Ground clearance                            | m4 0.44 m                                        |
| Wheelbase                                   | y 3.75 m                                         |
| Tilt-up angle                               | a4 13 °                                          |
| Tilt-down angle                             | a5 108°                                          |
| Turret rotation                             | 360 °                                            |
| Overall weight                              | 23800 kg                                         |
| Forks length / width / section              | I / e / s 1200 mm x 125 mm x 60 mm               |
| Wheels                                      |                                                  |
| Standard tires                              | 17,5-R25                                         |
| Drive wheels (front / rear)                 | 2/2                                              |
| Steering mode                               | 2 wheel steer, 4 wheel steer, Crab mode          |
| Stabilisers                                 |                                                  |
| Stabilizers Type                            | Telescopic Triplex                               |
| Controls with stabs                         | Stabs Commands Individual or Simultaneou         |
| Engine                                      |                                                  |
| Engine brand                                | Yanmar                                           |
| Engine norm                                 | Stage IIIA                                       |
| Engine model                                | 4TN107FTT-6SMU2                                  |
| I.C. Engine power rating / Power            | 211 Hp / 155 kW                                  |
| Max. torque / Engine rotation (min)         | 805 Nm @ 1500 rpm                                |
| Number of cylinders - Capacity of cylinders | 4 - 4567 cm³                                     |
| Engine cooling system                       | Water cooled                                     |
| Electric circuit                            |                                                  |
| Number of batteries / Battery voltage       | 2 x 12 V                                         |
| 12V Battery capacity                        | 120 Ah                                           |
| Battery starting current                    | (EN)850 A                                        |
| Transmission                                |                                                  |
| Transmission type                           | Hydrostatic with CVT                             |
| Gearbox                                     | Speedshift                                       |
| Max. travel speed                           | 40 km/h                                          |
| Drawbar pull                                | 9300 daN                                         |
| Parking brake                               | Automatic negative parking brake                 |
| Service brake                               | Oil-immersed multi-discs braking on front & re   |
|                                             | axles                                            |
| Performances                                |                                                  |
| Gradeability (laden / unladen)              | 29 % / 38.70 %                                   |
| Hydraulics                                  |                                                  |
| Hydraulic pump type                         | Variable displacement pump                       |
| Hydraulic flow                              | 172 l/min                                        |
| Hydraulic Pressure                          | 350 bar                                          |
| Tank capacities                             |                                                  |
| Engine oil                                  | 131                                              |
| Fuel tank                                   | 320 1                                            |
| Noise and vibration                         |                                                  |
| Noise at driving position (LpA)             | 68 dB                                            |
| Noise to environment (LwA)                  | 109 dB                                           |
| Vibration on hands/arms                     | < 2.60 m/s <sup>2</sup>                          |
| Miscellaneous                               |                                                  |
| Steering wheels (front / rear)              | 2/2                                              |
| Controls                                    | 2 Joysticks                                      |
| Cab certification                           | Cabin ROPS - FOPS level 2                        |
| Attachment recognition system (E-Reco)      | Standard                                         |

## MRT-X 3570 - Dimensional drawing

| Other data                                        |     | Metric  |
|---------------------------------------------------|-----|---------|
| Length of frame                                   | 114 | 6.80 m  |
| Wheelbase                                         | у   | 3.75 m  |
| Ground clearance                                  | m4  | 0.44 m  |
| Counterweight offset (turret at 90°)              | a7  | 3.75 m  |
| Tilt-up angle                                     | a4  | 13 °    |
| Tilt-down angle                                   | a5  | 108 °   |
| Overall length at stabilisers                     | 112 | 6.50 m  |
| External turning radius (over tyres)              | Wa1 | 5.06 m  |
| Overall width with stabilisers extended           | b7  | 7.42 m  |
| Overall height                                    | h17 | 3.26 m  |
| Frame leveling corrector                          | a9  | +/- 8 ° |
| Ground clearance under front tires on stabilizers | m5  | 0.40 m  |