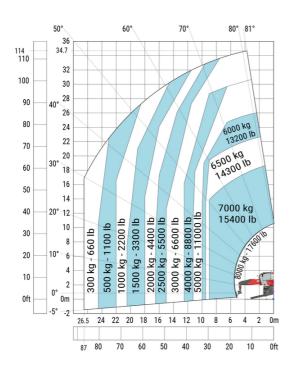

| 108 °   |
| Overall length at stabilisers                     | 112 | 6.50 m  |
| External turning radius (over tyres)              | Wa1 | 5.06 m  |
| Overall width with stabilisers extended           | b7  | 7.42 m  |
| Overall height                                    | h17 | 3.26 m  |
| Frame leveling corrector                          | a9  | +/- 8 ° |
| Ground clearance under front tires on stabilizers | m5  | 0.40 m  |

### MRT-X 3570 - Load chart

### Machine on tires with forks Metric



### Machine on lowered stabilisers with forks Metric



Machine on lowered stabilisers with winch 7200 kg (metric)

Machine on lowered stabilisers with 1500 kg jib Metric





Machine on lowered stabilisers with hook 9000 kg (Metric) Machine on lowered stabilisers with 365 kg platform Metric





# Machine on lowered stabilisers with 3D positive Metric







#### **Head Office**

B.P. 249 - 430 rue de l'Aubinière 44150 Ancenis Cedex - France Tel: +33 (0)2 40 09 10 11 - Fax: +33 (0)2 40 09 10 97 www.manitou.com



This publication provides a description of the configuration versions and options for Manitou products, which may differ for equipment. The equipment presented in this brochure may be part of a series, as an option, or it may not be available, depending on the versions. Manitou reserves the right, at any time and without notice, to amend the specifications described and represented. The specifications provided do not bind the manufacturer. For more details, please contact your Manitou agent. This is not a contractually binding document. The presentation of the product