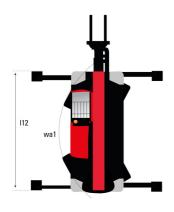

## MRT-X 3570 - Dimensional drawing

| Other data                                        |     | Metric  |
|---------------------------------------------------|-----|---------|
| Length of frame                                   | 114 | 6.80 m  |
| Wheelbase                                         | у   | 3.75 m  |
| Ground clearance                                  | m4  | 0.44 m  |
| Counterweight offset (turret at 90°)              | a7  | 3.75 m  |
| Tilt-up angle                                     | a4  | 13 °    |
| Tilt-down angle                                   | a5  | 108 °   |
| Overall length at stabilisers                     | 112 | 6.50 m  |
| External turning radius (over tyres)              | Wa1 | 5.06 m  |
| Overall width with stabilisers extended           | b7  | 7.42 m  |
| Overall height                                    | h17 | 3.26 m  |
| Frame leveling corrector                          | a9  | +/- 8 ° |
| Ground clearance under front tires on stabilizers | m5  | 0.40 m  |