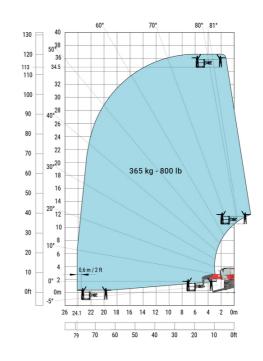

## MRT-X 3570 - Load chart

#### Machine on lowered stabilisers with winch 7200 kg (metric)

Machine on lowered stabilisers with 1500 kg jib Metric

Machine on lowered stabilisers with hook 9000 kg (Metric) Machine on lowered stabilisers with 365 kg platform Metric