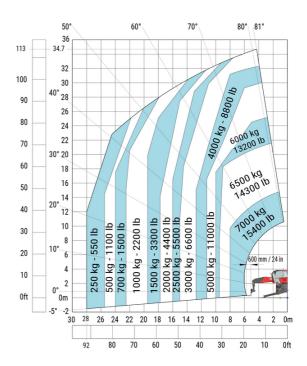

## MRT-X 3570 - Load chart

### Machine on lowered stabilisers with forks Metric