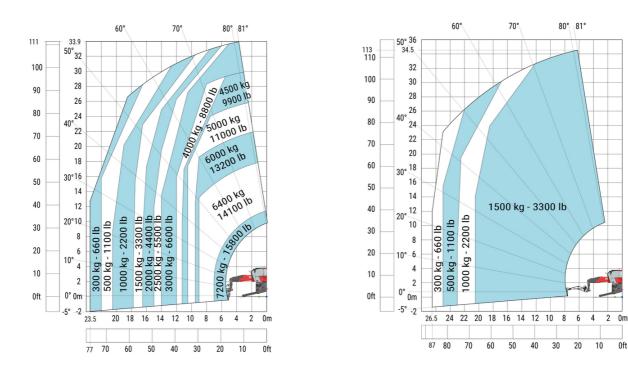

## MRT-X 3570 - Load chart

#### Machine on tires with forks Metric

### Machine on lowered stabilisers with forks Metric

#### Machine on lowered stabilisers with winch 7200 kg (metric)

Machine on lowered stabilisers with 1500 kg jib Metric

Machine on lowered stabilisers with hook 9000 kg (Metric) Machine on lowered stabilisers with 365 kg platform Metric