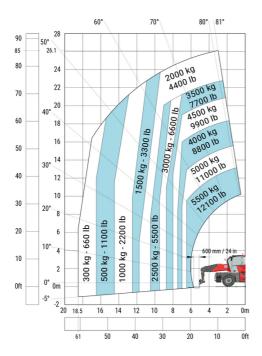

| у   | 3.75 m  |
| Ground clearance                                  | m4  | 0.44 m  |
| Counterweight offset (turret at 90Ű)              | a7  | 3.75 m  |
| Tilt-up angle                                     | a4  | 13 °    |
| Tilt-down angle                                   | a5  | 108 °   |
| Overall length at stabilisers                     | 112 | 6.50 m  |
| External turning radius (over tyres)              | Wa1 | 5.06 m  |
| Overall width with stabilisers extended           | b7  | 7.42 m  |
| Overall height                                    | h17 | 3.26 m  |
| Frame leveling corrector                          | a9  | +/- 8 ° |
| Ground clearance under front tires on stabilizers | m5  | 0.40 m  |

## MRT-X 3570 - Load chart

#### Machine on tires with forks Metric



### Machine on lowered stabilisers with forks Metric



#### Machine on lowered stabilisers with winch 7200 kg (metric)

Machine on lowered stabilisers with 1500 kg jib Metric



Machine on lowered stabilisers with hook 9000 kg (Metric) Machine on lowered stabilisers with 365 kg platform Metric





# Machine on lowered stabilisers with 3D positive Metric





Head Office B.P. 249 - 430 rue de l'Aubinière 44150 Ancenis Cedex - France Tel: +33 (0)2 40 09 10 11 - Fax: +33 (0)2 40 09 10 97 www.manitou.com



This publication provides a description of the configuration versions and options for Manitou products, which may differ for equipment. The equipment presented in this brochure may be part of a series, as an option, or it may not be available, depending on the versions. Manitou reserves