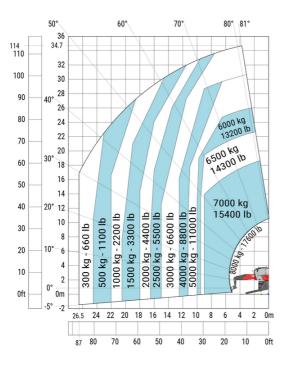

## MRT-X 3570 - Load chart

### Machine on lowered stabilisers with forks Metric

#### Machine on lowered stabilisers with winch 7200 kg (metric)

Machine on lowered stabilisers with 1500 kg jib Metric

Machine on lowered stabilisers with hook 9000 kg (Metric) Machine on lowered stabilisers with 365 kg platform Metric