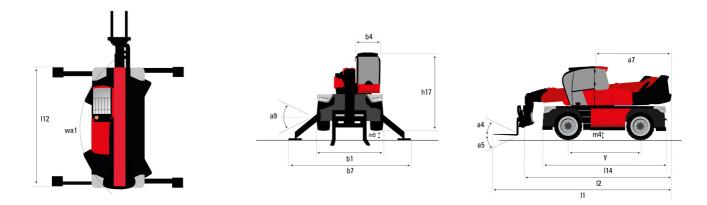

# MRT-X 3570 - Dimensional drawing

| Other data                                        |     | Metric  |
|---------------------------------------------------|-----|---------|
| Length of frame                                   | 114 | 6.80 m  |
| Wheelbase                                         | у   | 3.75 m  |
| Ground clearance                                  | m4  | 0.44 m  |
| Counterweight offset (turret at 90Ű)              | a7  | 3.75 m  |
| Tilt-up angle                                     | a4  | 13 °    |
| Tilt-down angle                                   | a5  | 108 °   |
| Overall length at stabilisers                     | 112 | 6.50 m  |
| External turning radius (over tyres)              | Wa1 | 5.06 m  |
| Overall width with stabilisers extended           | b7  | 7.42 m  |
| Overall height                                    | h17 | 3.26 m  |
| Frame leveling corrector                          | a9  | +/- 8 ° |
| Ground clearance under front tires on stabilizers | m5  | 0.40 m  |