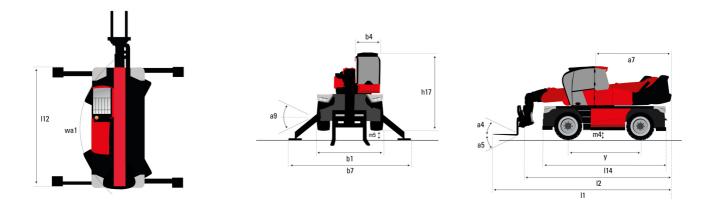

# MRT-X 3570 - Dimensional drawing

| Other data                                        |     | Metric  |
|---------------------------------------------------|-----|---------|
| Length of frame                                   | 114 | 6.80 m  |
| Wheelbase                                         | у   | 3.75 m  |
| Ground clearance                                  | m4  | 0.44 m  |
| Counterweight offset (turret at 90°)              | а7  | 3.75 m  |
| Tilt-up angle                                     | a4  | 13 °    |
| Tilt-down angle                                   | a5  | 108 °   |
| Overall length at stabilisers                     | 112 | 6.50 m  |
| External turning radius (over tyres)              | Wa1 | 5.06 m  |
| Overall width with stabilisers extended           | b7  | 7.42 m  |
| Overall height                                    | h17 | 3.26 m  |
| Frame leveling corrector                          | a9  | +/- 8 ° |
| Ground clearance under front tires on stabilizers | m5  | 0.40 m  |