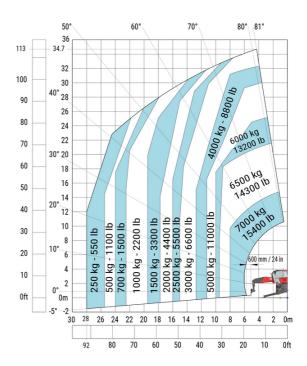

| m4  | 0.44 m  |
| Counterweight offset (turret at 90°)              | а7  | 3.75 m  |
| Tilt-up angle                                     | a4  | 13 °    |
| Tilt-down angle                                   | a5  | 108 °   |
| Overall length at stabilisers                     | 112 | 6.50 m  |
| External turning radius (over tyres)              | Wa1 | 5.06 m  |
| Overall width with stabilisers extended           | b7  | 7.42 m  |
| Overall height                                    | h17 | 3.26 m  |
| Frame leveling corrector                          | a9  | +/- 8 ° |
| Ground clearance under front tires on stabilizers | m5  | 0.40 m  |

## MRT-X 3570 - Load chart

#### Machine on tires with forks Metric



## Machine on lowered stabilisers with forks Metric



#### Machine on lowered stabilisers with winch 7200 kg (metric)

Machine on lowered stabilisers with 1500 kg jib Metric



Machine on lowered stabilisers with hook 9000 kg (Metric) Machine on lowered stabilisers with 365 kg platform Metric





# Machine on lowered stabilisers with 3D positive Metric





Head Office B.P. 249 - 430 rue de l'Aubinière 44150 Ancenis Cedex - France Tel: +33 (0)2 40 09 10 11 - Fax: +33 (0)2 40 09 10 97 www.manitou.com



This publication provides a description of the configuration versions and options for Manitou products, which may differ for equipment. The equipment presented in this brochure may be part of a series, as an option, or it may not be available, depending on the versions. Manitou reserves the right, at any time and without notice, to amend the