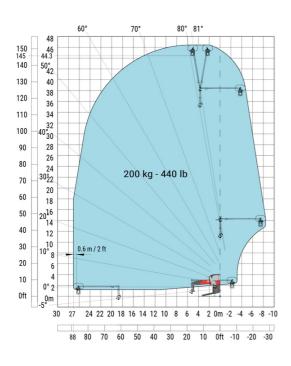

## MRT-X 3570 - Load chart

#### Machine on lowered stabilisers with winch 7200 kg (metric)

Machine on lowered stabilisers with 1500 kg jib Metric

Machine on lowered stabilisers with hook 9000 kg (Metric) Machine on lowered stabilisers with 365 kg platform Metric