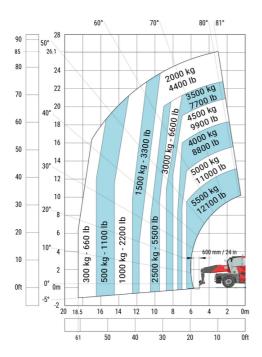

| у   | 3.75 m  |
| Ground clearance                                  | m4  | 0.44 m  |
| Counterweight offset (turret at 90°)              | а7  | 3.75 m  |
| Tilt-up angle                                     | a4  | 13 °    |
| Tilt-down angle                                   | a5  | 108 °   |
| Overall length at stabilisers                     | 112 | 6.50 m  |
| External turning radius (over tyres)              | Wa1 | 5.06 m  |
| Overall width with stabilisers extended           | b7  | 7.42 m  |
| Overall height                                    | h17 | 3.26 m  |
| Frame leveling corrector                          | a9  | +/- 8 ° |
| Ground clearance under front tires on stabilizers | m5  | 0.40 m  |

## MRT-X 3570 - Load chart

#### Machine on tires with forks Metric



## Machine on lowered stabilisers with forks Metric



#### Machine on lowered stabilisers with winch 7200 kg (metric)

Machine on lowered stabilisers with 1500 kg jib Metric



Machine on lowered stabilisers with hook 9000 kg (Metric) Machine on lowered stabilisers with 365 kg platform Metric





# Machine on lowered stabilisers with 3D positive Metric





Head Office B.P. 249 - 430 rue de l'Aubinière 44150 Ancenis Cedex - France Tel: +33 (0)2 40 09 10 11 - Fax: +33 (0)2 40 09 10 97 www.manitou.com



This publication provides a description of the configuration versions and options for Manitou products, which may differ for equipment. The equipment presented in this brochure may be part of a series, as an option, or it may not be available, depending on the versions. Manitou reserves