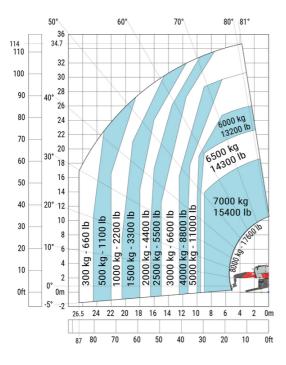

## MRT-X 3570 - Load chart

#### Machine on lowered stabilisers with winch 7200 kg (metric)

Machine on lowered stabilisers with 1500 kg jib Metric

Machine on lowered stabilisers with hook 9000 kg (Metric) Machine on lowered stabilisers with 365 kg platform Metric