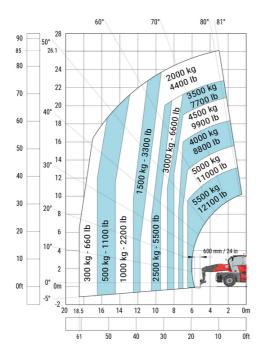

| у   | 3.75 m  |
| Ground clearance                                  | m4  | 0.44 m  |
| Counterweight offset (turret at 90°)              | a7  | 3.75 m  |
| Tilt-up angle                                     | a4  | 13 °    |
| Tilt-down angle                                   | a5  | 108 °   |
| Overall length at stabilisers                     | l12 | 6.50 m  |
| External turning radius (over tyres)              | Wa1 | 5.06 m  |
| Overall width with stabilisers extended           | b7  | 7.42 m  |
| Overall height                                    | h17 | 3.26 m  |
| Frame leveling corrector                          | a9  | +/- 8 ° |
| Ground clearance under front tires on stabilizers | m5  | 0.40 m  |

### MRT-X 3570 - Load chart

### Machine on tires with forks Metric



### Machine on lowered stabilisers with forks Metric



Machine on lowered stabilisers with winch 7200 kg (metric)

Machine on lowered stabilisers with 1500 kg jib Metric





Machine on lowered stabilisers with hook 9000 kg (Metric) Machine on lowered stabilisers with 365 kg platform Metric





# Machine on lowered stabilisers with 3D positive Metric







#### **Head Office**

B.P. 249 - 430 rue de l'Aubinière 44150 Ancenis Cedex - France Tel: +33 (0)2 40 09 10 11 - Fax: +33 (0)2 40 09 10 97 www.manitou.com



This publication provides a description of the configuration versions and options for Manitou products, which may differ for equipment. The equipment presented in this brochure may be part of a series, as an option, or it may not be available, depending on the versions. Manitou