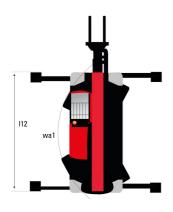

## MRT-X 3570 - Dimensional drawing

| Other data                                        |     | Metric  |
|---------------------------------------------------|-----|---------|
| Length of frame                                   | l14 | 6.80 m  |
| Wheelbase                                         | у   | 3.75 m  |
| Ground clearance                                  | m4  | 0.44 m  |
| Counterweight offset (turret at 90°)              | a7  | 3.75 m  |
| Tilt-up angle                                     | a4  | 13 °    |
| Tilt-down angle                                   | a5  | 108 °   |
| Overall length at stabilisers                     | l12 | 6.50 m  |
| External turning radius (over tyres)              | Wa1 | 5.06 m  |
| Overall width with stabilisers extended           | b7  | 7.42 m  |
| Overall height                                    | h17 | 3.26 m  |
| Frame leveling corrector                          | a9  | +/- 8 ° |
| Ground clearance under front tires on stabilizers | m5  | 0.40 m  |