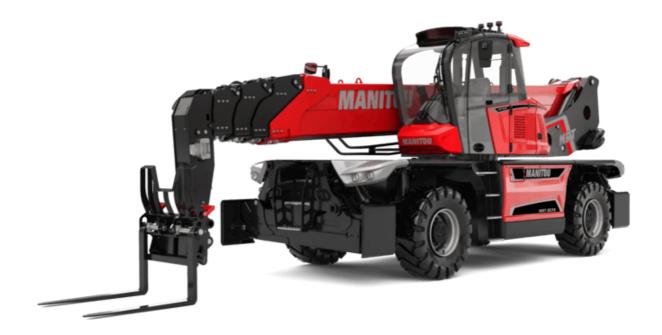

Technical sheet:

# **MRT-X 3570**

#### **VISION +**





|       | Metric                                            |
|-------|---------------------------------------------------|
|       | 7000 kg                                           |
|       | 34.70 m                                           |
|       | 28 m                                              |
|       |                                                   |
| I1    | 10.06 m                                           |
| 12    | 8.86 m                                            |
| b1    | 2.50 m                                            |
| h17   | 3.26 m                                            |
| b4    | 0.96 m                                            |
| m4    | 0.44 m                                            |
| у     | 3.75 m