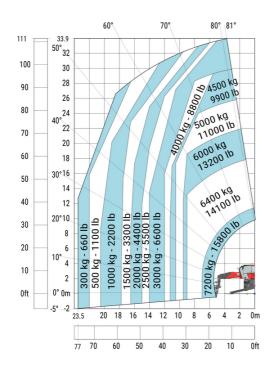

### MRT-X 3570 - Load chart

### Machine on lowered stabilisers with forks Metric

Machine on lowered stabilisers with winch 7200 kg (metric)

Machine on lowered stabilisers with 1500 kg jib Metric

Machine on lowered stabilisers with hook 9000 kg (Metric) Machine on lowered stabilisers with 365 kg platform Metric