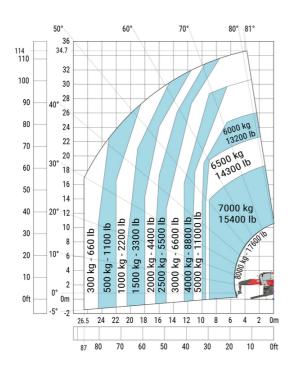

### MRT-X 3570 - Load chart

### Machine on tires with forks Metric

### Machine on lowered stabilisers with forks Metric

Machine on lowered stabilisers with winch 7200 kg (metric)

Machine on lowered stabilisers with 1500 kg jib Metric

Machine on lowered stabilisers with hook 9000 kg (Metric) Machine on lowered stabilisers with 365 kg platform Metric