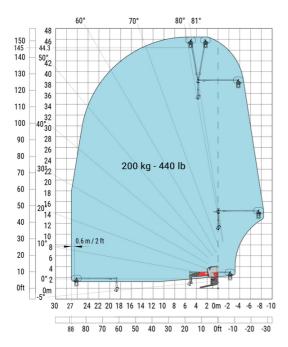

### MRT-X 3570 - Load chart

# Machine on lowered stabilisers with 3D positive Metric