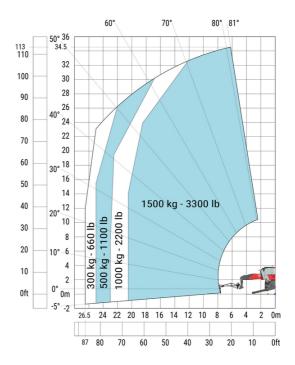

### MRT-X 3570 - Load chart

# Machine on lowered stabilisers with 3D positive Metric