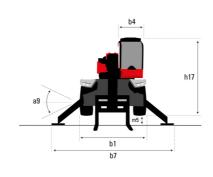

## MRT-X 3570 - Dimensional drawing

| Other data                                        |     | Metric  |
|---------------------------------------------------|-----|---------|
| Length of frame                                   | l14 | 6.80 m  |
| Wheelbase                                         | у   | 3.75 m  |
| Ground clearance                                  | m4  | 0.44 m  |
| Counterweight offset (turret at 90°)              | a7  | 3.75 m  |
| Tilt-up angle                                     | a4  | 13 °    |
| Tilt-down angle                                   | a5  | 108 °   |
| Overall length at stabilisers                     | l12 | 6.50 m  |
| External turning radius (over tyres)              | Wa1 | 5.06 m  |
| Overall width with stabilisers extended           | b7  | 7.42 m  |
| Overall height                                    | h17 | 3.26 m  |
| Frame leveling corrector                          | a9  | +/- 8 ° |
| Ground clearance under front tires on stabilizers | m5  | 0.40 m  |