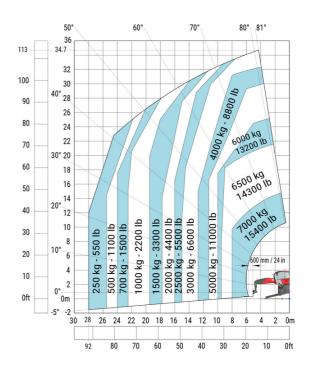

### MRT-X 3570 - Load chart

### Machine on lowered stabilisers with forks Metric

Machine on lowered stabilisers with winch 7200 kg (metric)

Machine on lowered stabilisers with 1500 kg jib Metric

Machine on lowered stabilisers with hook 9000 kg (Metric) Machine on lowered stabilisers with 365 kg platform Metric