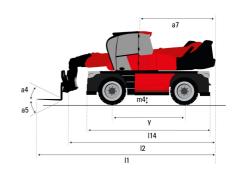

#### **VISION +**

|       | Metric                                            |
|-------|---------------------------------------------------|
|       | 7000 kg                                           |
|       | 34.70 m                                           |
|       | 28 m                                              |
|       |                                                   |
| I1    | 10.06 m                                           |
| 12    | 8.86 m                                            |
| b1    | 2.50 m                                            |
| h17   | 3.26 m                                            |
| b4    | 0.96 m                                            |
| m4    | 0.44 m                                            |
| у     | 3.75 m                                            |
| a4    | 13 °                                              |
| a5    | 108 °                                             |
|       | 360 °                                             |
|       | 23800 kg                                          |
| l/e/s | 1200 mm x 125 mm x 60 mm                          |
|       |                                                   |
|       | 17,5-R25                                          |
|       | 2/2                                               |
|       | 2 wheel steer, 4 wheel steer, Crab mode           |
|       | 2 micel dicel, 4 micel dicel, diab fillude        |
|       | Telescopic Triplex                                |
|       | Stabs Commands Individual or Simultaneous         |
|       | Stabs Commands individual of Simultaneous         |
|       | Yanmar                                            |
|       |                                                   |
|       | Stage IIIA                                        |
|       | 4TN107FTT-6SMU2                                   |
|       | 211 Hp / 155 kW                                   |
|       | 805 Nm @ 1500 rpm                                 |
|       | 4 - 4567 cm³                                      |
|       | Water cooled                                      |
|       | 0. 40 //                                          |
|       | 2 x 12 V                                          |
|       | 120 Ah                                            |
|       | (EN)850 A                                         |
|       |                                                   |
|       | Hydrostatic with CVT                              |
|       | Speedshift                                        |
|       | 40 km/h                                           |
|       | 9300 daN                                          |
|       | Automatic negative parking brake                  |
|       | Oil-immersed multi-discs braking on front & rea   |
|       | uxies                                             |
|       | 29 % / 38.70 %                                    |
| _     | 25 % / 30.70 %                                    |
|       | Veriable displacement numn                        |
|       | Variable displacement pump<br>172 l/min           |
|       |                                                   |
|       | 350 bar                                           |
|       | 101                                               |
|       | 13                                                |
|       | 320 l                                             |
|       |                                                   |
|       | 68 dB                                             |
|       | 109 dB                                            |
|       | < 2.60 m/s²                                       |
|       |                                                   |
|       |                                                   |
|       | 2/2                                               |
|       | 2 / 2<br>2 Joysticks<br>Cabin ROPS - FOPS level 2 |
|       | 12<br>b1<br>h17<br>b4<br>m4<br>y                  |

## MRT-X 3570 - Dimensional drawing

| Other data                                        |     | Metric  |
|---------------------------------------------------|-----|---------|
| Length of frame                                   | l14 | 6.80 m  |
| Wheelbase                                         | у   | 3.75 m  |
| Ground clearance                                  | m4  | 0.44 m  |
| Counterweight offset (turret at 90°)              | a7  | 3.75 m  |
| Tilt-up angle                                     | a4  | 13 °    |
| Tilt-down angle                                   | a5  | 108 °   |
| Overall length at stabilisers                     | l12 | 6.50 m  |
| External turning radius (over tyres)              | Wa1 | 5.06 m  |
| Overall width with stabilisers extended           | b7  | 7.42 m  |
| Overall height                                    | h17 | 3.26 m  |
| Frame leveling corrector                          | a9  | +/- 8 ° |
| Ground clearance under front tires on stabilizers | m5  | 0.40 m  |