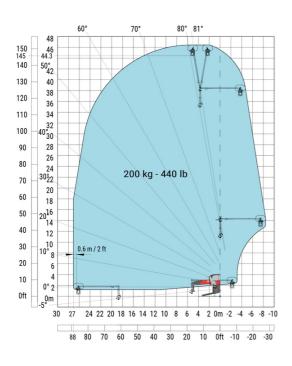

# MRT-X 3570 - Load chart

# Machine on lowered stabilisers with winch 7200 kg (metric)

Machine on lowered stabilisers with 1500 kg jib Metric

Machine on lowered stabilisers with hook 9000 kg (Metric) Machine on lowered stabilisers with 365 kg platform Metric