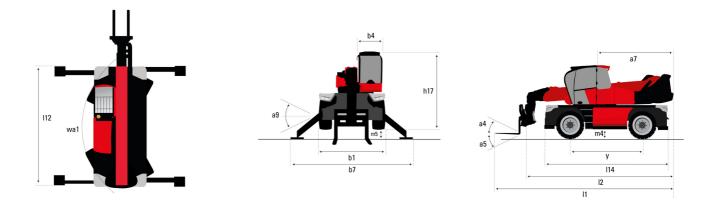

# MRT-X 3570 - Dimensional drawing

| Other data                                        |     | Metric  |
|---------------------------------------------------|-----|---------|
| Length of frame                                   | 114 | 6.80 m  |
| Wheelbase                                         | у   | 3.75 m  |
| Ground clearance                                  | m4  | 0.44 m  |
| Counterweight offset (turret at 90°)              | а7  | 3.75 m  |
| Tilt-up angle                                     | a4  | 13 °    |
| Tilt-down angle                                   | а5  | 108 °   |
| Overall length at stabilisers                     | 112 | 6.50 m  |
| External turning radius (over tyres)              | Wa1 | 5.06 m  |
| Overall width with stabilisers extended           | b7  | 7.42 m  |
| Overall height                                    | h17 | 3.26 m  |
| Frame leveling corrector                          | a9  | +/- 8 ° |
| Ground clearance under front tires on stabilizers | m5  | 0.40 m  |