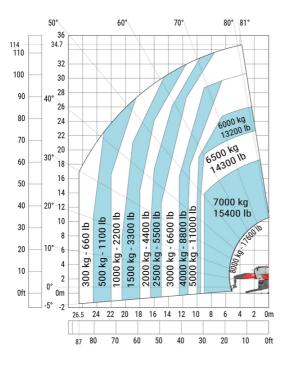

а5  | 108 °   |
| Overall length at stabilisers                     | 112 | 6.50 m  |
| External turning radius (over tyres)              | Wa1 | 5.06 m  |
| Overall width with stabilisers extended           | b7  | 7.42 m  |
| Overall height                                    | h17 | 3.26 m  |
| Frame leveling corrector                          | a9  | +/- 8 ° |
| Ground clearance under front tires on stabilizers | m5  | 0.40 m  |

# MRT-X 3570 - Load chart

#### Machine on tires with forks Metric



# Machine on lowered stabilisers with forks Metric



# Machine on lowered stabilisers with winch 7200 kg (metric)

Machine on lowered stabilisers with 1500 kg jib Metric



Machine on lowered stabilisers with hook 9000 kg (Metric) Machine on lowered stabilisers with 365 kg platform Metric





# Machine on lowered stabilisers with 3D positive Metric





Head Office B.P. 249 - 430 rue de l'Aubinière 44150 Ancenis Cedex - France Tel: +33 (0)2 40 09 10 11 - Fax: +33 (0)2 40 09 10 97 www.manitou.com



This publication provides a description of the configuration versions and options for Manitou products, which may differ for equipment. The equipment presented in this brochure may be part of a series, as an option, or it may not be available, depending on the versions. Manitou reserves the right, at any time and without notice, to amend the specifications described and represented. The specifications provided do not bind the manufacturer. For more details, please contact your Manitou agent. This is not a contractually binding document. The presentation of the products is not con