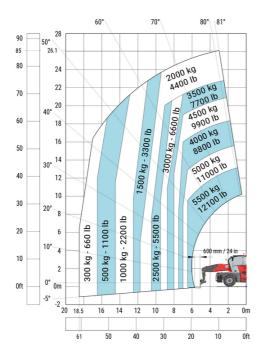

| у   | 3.75 m  |
| Ground clearance                                  | m4  | 0.44 m  |
| Counterweight offset (turret at 90°)              | а7  | 3.75 m  |
| Tilt-up angle                                     | a4  | 13 °    |
| Tilt-down angle                                   | а5  | 108 °   |
| Overall length at stabilisers                     | 112 | 6.50 m  |
| External turning radius (over tyres)              | Wa1 | 5.06 m  |
| Overall width with stabilisers extended           | b7  | 7.42 m  |
| Overall height                                    | h17 | 3.26 m  |
| Frame leveling corrector                          | a9  | +/- 8 ° |
| Ground clearance under front tires on stabilizers | m5  | 0.40 m  |

# MRT-X 3570 - Load chart

#### Machine on tires with forks Metric



# Machine on lowered stabilisers with forks Metric



# Machine on lowered stabilisers with winch 7200 kg (metric)

Machine on lowered stabilisers with 1500 kg jib Metric



Machine on lowered stabilisers with hook 9000 kg (Metric) Machine on lowered stabilisers with 365 kg platform Metric





# Machine on lowered stabilisers with 3D positive Metric





Head Office B.P. 249 - 430 rue de l'Aubinière 44150 Ancenis Cedex - France Tel: +33 (0)2 40 09 10 11 - Fax: +33 (0)2 40 09 10 97 www.manitou.com



This publication provides a description of the configuration versions and options for Manitou products, which may differ for equipment. The equipment presented in this brochure may be part of a series, as an option, or it may not be available, depending on the versions. Manitou reserves the