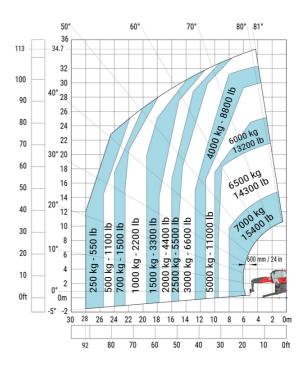

| m4  | 0.44 m  |
| Counterweight offset (turret at 90°)              | а7  | 3.75 m  |
| Tilt-up angle                                     | a4  | 13 °    |
| Tilt-down angle                                   | а5  | 108 °   |
| Overall length at stabilisers                     | 112 | 6.50 m  |
| External turning radius (over tyres)              | Wa1 | 5.06 m  |
| Overall width with stabilisers extended           | b7  | 7.42 m  |
| Overall height                                    | h17 | 3.26 m  |
| Frame leveling corrector                          | a9  | +/- 8 ° |
| Ground clearance under front tires on stabilizers | m5  | 0.40 m  |

# MRT-X 3570 - Load chart

#### Machine on tires with forks Metric



# Machine on lowered stabilisers with forks Metric



# Machine on lowered stabilisers with winch 7200 kg (metric)

Machine on lowered stabilisers with 1500 kg jib Metric



Machine on lowered stabilisers with hook 9000 kg (Metric) Machine on lowered stabilisers with 365 kg platform Metric





# Machine on lowered stabilisers with 3D positive Metric





Head Office B.P. 249 - 430 rue de l'Aubinière 44150 Ancenis Cedex - France Tel: +33 (0)2 40 09 10 11 - Fax: +33 (0)2 40 09 10 97 www.manitou.com



This publication provides a description of the configuration versions and options for Manitou products, which may differ for equipment. The equipment presented in this brochure may be part of a series, as an option, or it may not be available, depending on the versions. Manitou reserves the right, at any time and without notice, to amend the sp