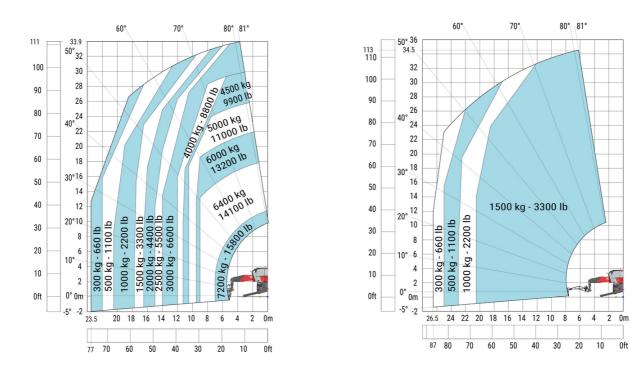

# MRT-X 3570 - Load chart

#### Machine on tires with forks Metric

# Machine on lowered stabilisers with forks Metric