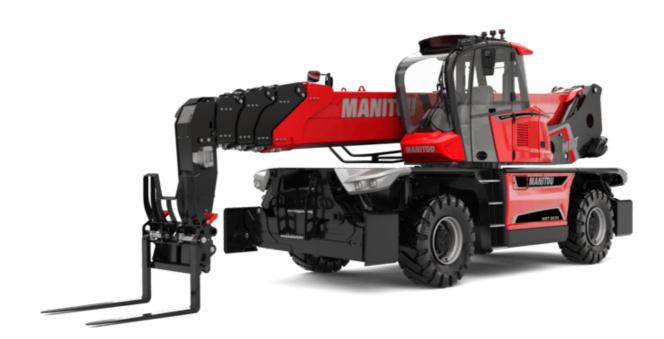

# **MRT-X 3570**

VISION +

MRT-X 3570 Created on September 13, 2025 at 8:11 AM UTC

|                                             | <b>MRT-X 3570</b> Creat | ed on September 13, 2025 at 8:11 AM UT           |
|---------------------------------------------|-------------------------|--------------------------------------------------|
| Capacities                                  |                         | Metric                                           |
| Max. capacity                               |                         | 7000 kg                                          |
| Max. lifting height                         |                         | 34.70 m                                          |
| Maximum outreach                            |                         | 28 m                                             |
| Weight and dimensions                       |                         |                                                  |
| Overall length (with forks)                 | 1                       | 10.06 m                                          |
| Length to face of forks                     | 12                      | 8.86 m                                           |
| Overall width                               | b1                      | 2.50 m                                           |
| Overall height                              | h17                     | 3.26 m                                           |
| Overall cab width                           | b4                      | 0.96 m                                           |
| Ground clearance                            | m4                      | 0.44 m                                           |
| Wheelbase                                   | у                       | 3.75 m                                           |
| Tilt-up angle                               | a4                      | 13 °                                             |
| Tilt-down angle                             | a5                      | 108 °                                            |
| Turret rotation                             |                         | 360 °                                            |
| Overall weight                              |                         | 23800 kg                                         |
| Forks length / width / section              | l / e / s               | 1200 mm x 125 mm x 60 mm                         |
| Wheels                                      |                         |                                                  |
| Standard tires                              |                         | 17,5-R25                                         |
| Drive wheels (front / rear)                 |                         | 2/2                                              |
| Steering mode                               |                         | 2 wheel steer, 4 wheel steer, Crab mode          |
| Stabilisers                                 |                         |                                                  |
| Stabilizers Type                            |                         | Telescopic Triplex                               |
| Controls with stabs                         |                         | Stabs Commands Individual or Simultaneous        |
| Engine                                      |                         |                                                  |
| Engine brand                                |                         | Yanmar                                           |
| Engine norm                                 |                         | Stage IIIA                                       |
| Engine model                                |                         | 4TN107FTT-6SMU2                                  |
| I.C. Engine power rating / Power            |                         | 211 Hp / 155 kW                                  |
| Max. torque / Engine rotation (min)         |                         | 805 Nm @ 1500 rpm                                |
| Number of cylinders - Capacity of cylinders |                         | 4 - 4567 cm <sup>3</sup>                         |
| Engine cooling system                       |                         | Water cooled                                     |
| Electric circuit                            |                         | Water cooled                                     |
| Number of batteries / Battery voltage       |                         | 2 x 12 V                                         |
| 12V Battery capacity                        |                         | 120 Ah                                           |
| Battery starting current                    |                         | (EN)850 A                                        |
| Transmission                                |                         |                                                  |
| Transmission type                           |                         | Hydrostatic with CVT                             |
| Gearbox                                     |                         | Speedshift                                       |
| Max. travel speed                           |                         | 40 km/h                                          |
| Drawbar pull                                |                         | 9300 daN                                         |
| Parking brake                               |                         | Automatic negative parking brake                 |
| Faiking blake                               |                         | Oil-immersed multi-discs braking on front & rear |
| Service brake                               |                         | axles                                            |
| Performances                                |                         |                                                  |
| Gradeability (laden / unladen)              |                         | 29 % / 38.70 %                                   |
| Hydraulics                                  |                         |                                                  |
| Hydraulic pump type                         |                         | Variable displacement pump                       |
| Hydraulic flow                              |                         | 172 l/min                                        |
| Hydraulic Pressure                          |                         | 350 bar                                          |
| Tank capacities                             |                         |                                                  |
| Engine oil                                  |                         | 13                                               |
| Fuel tank                                   |                         | 320 1                                            |
| Noise and vibration                         |                         |                                                  |
| Noise at driving position (LpA)             |                         | 68 dB                                            |
| Noise to environment (LwA)                  |                         | 109 dB                                           |
| Vibration on hands/arms                     |                         | < 2.60 m/s <sup>2</sup>                          |
| Miscellaneous                               |                         | × 2.00 III/ 5                                    |
| Steering wheels (front / rear)              |                         | 2/2                                              |
| Controls                                    |                         | 2 / Z<br>2 Joysticks                             |
| Cab certification                           |                         | Cabin ROPS - FOPS level 2                        |
| Attachment recognition system (E-Reco)      |                         | Standard                                         |
| Automical recognition system (LTRECO)       |                         | Stanuaru                                         |