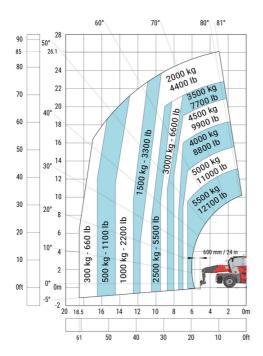

| у   | 3.75 m  |
| Ground clearance                                  | m4  | 0.44 m  |
| Counterweight offset (turret at 90°)              | a7  | 3.75 m  |
| Tilt-up angle                                     | a4  | 13 °    |
| Tilt-down angle                                   | a5  | 108 °   |
| Overall length at stabilisers                     | 112 | 6.50 m  |
| External turning radius (over tyres)              | Wa1 | 5.06 m  |
| Overall width with stabilisers extended           | b7  | 7.42 m  |
| Overall height                                    | h17 | 3.26 m  |
| Frame leveling corrector                          | a9  | +/- 8 ° |
| Ground clearance under front tires on stabilizers | m5  | 0.40 m  |

# MRT-X 3570 - Load chart

#### Machine on tires with forks Metric



## Machine on lowered stabilisers with forks Metric



## Machine on lowered stabilisers with winch 7200 kg (metric)

Machine on lowered stabilisers with 1500 kg jib Metric



Machine on lowered stabilisers with hook 9000 kg (Metric) Machine on lowered stabilisers with 365 kg platform Metric





# Machine on lowered stabilisers with 3D positive Metric





Head Office B.P. 249 - 430 rue de l'Aubinière 44150 Ancenis Cedex - France Tel: +33 (0)2 40 09 10 11 - Fax: +33 (0)2 40 09 10 97 www.manitou.com



This publication provides a description of the configuration versions and options for Manitou products, which may differ for equipment. The equipment presented in this brochure may be part of a series, as an option, or it may not be available, depending on the versions. Manitou reserves th