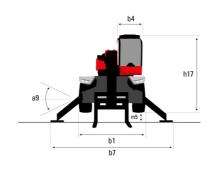

| Attachment recognition system (E-Reco)      | Standard                                           |

## MRT-X 3570 - Dimensional drawing







| Other data                                        |     | Metric  |
|---------------------------------------------------|-----|---------|
| Length of frame                                   | 114 | 6.80 m  |
| Wheelbase                                         | у   | 3.75 m  |
| Ground clearance                                  | m4  | 0.44 m  |
| Counterweight offset (turret at 90°)              | a7  | 3.75 m  |
| Tilt-up angle                                     | a4  | 13 °    |
| Tilt-down angle                                   | a5  | 108 °   |
| Overall length at stabilisers                     | l12 | 6.50 m  |
| External turning radius (over tyres)              | Wa1 | 5.06 m  |
| Overall width with stabilisers extended           | b7  | 7.42 m  |
| Overall height