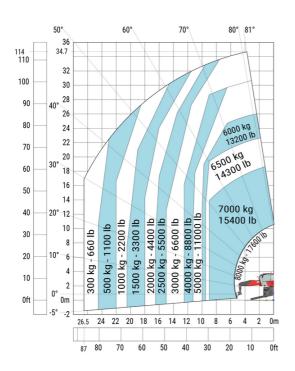

| 108 °   |
| Overall length at stabilisers                     | l12 | 6.50 m  |
| External turning radius (over tyres)              | Wa1 | 5.06 m  |
| Overall width with stabilisers extended           | b7  | 7.42 m  |
| Overall height                                    | h17 | 3.26 m  |
| Frame leveling corrector                          | a9  | +/- 8 ° |
| Ground clearance under front tires on stabilizers | m5  | 0.45 m  |

#### MRT-X 3570 - Load chart

### Machine on tyres with forks Metric



#### Machine on lowered stabilisers with forks Metric



Machine on lowered stabilisers with winch 7200 kg (metric)

Machine on lowered stabilisers with 1500 kg jib Metric





Machine on lowered stabilisers with hook 9000 kg (Metric) Machine on lowered stabilisers with 365 kg platform Metric





# Machine on lowered stabilisers with 3D positive Metric







#### **Head Office**

B.P. 249 - 430 rue de l'Aubinière 44150 Ancenis Cedex - France Tel: +33 (0)2 40 09 10 11 - Fax: +33 (0)2 40 09 10 97 www.manitou.com



This publication provides a description of the configuration versions and options for Manitou products, which may differ for equipment. The equipment presented in this brochure may be part of a series, as an option, or it may not be available, depending on the versions. Manitou reserves the right, at any time and without notice, to amend the specifications described and represented. The specifications provided do not bind the manufacturer. For more details, please contact your Manitou agent. This is not a contractually binding document. The presentation of the product