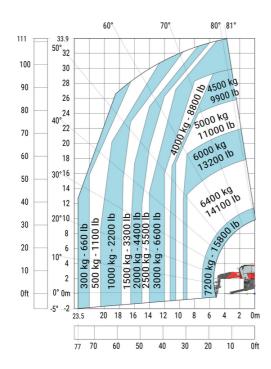

-up angle                                     | a4  | 13 °    |
| Tilt-down angle                                   | a5  | 108 °   |
| Overall length at stabilisers                     | l12 | 6.50 m  |
| External turning radius (over tyres)              | Wa1 | 5.06 m  |
| Overall width with stabilisers extended           | b7  | 7.42 m  |
| Overall height                                    | h17 | 3.26 m  |
| Frame leveling corrector                          | a9  | +/- 8 ° |
| Ground clearance under front tires on stabilizers | m5  | 0.45 m  |

#### MRT-X 3570 - Load chart

### Machine on tyres with forks Metric



#### Machine on lowered stabilisers with forks Metric



Machine on lowered stabilisers with winch 7200 kg (metric)

Machine on lowered stabilisers with 1500 kg jib Metric





Machine on lowered stabilisers with hook 9000 kg (Metric) Machine on lowered stabilisers with 365 kg platform Metric





# Machine on lowered stabilisers with 3D positive Metric







#### **Head Office**

B.P. 249 - 430 rue de l'Aubinière 44150 Ancenis Cedex - France Tel: +33 (0)2 40 09 10 11 - Fax: +33 (0)2 40 09 10 97 www.manitou.com



This publication provides a description of the configuration versions and options for Manitou products, which may differ for equipment. The equipment presented in this brochure may be part of a series, as an option, or it may not be available, depending on the versions. Manitou reserves the right, at any time and without notice, to amend the specifications described and represented. The specifications provided do not bind the manufacturer. For more