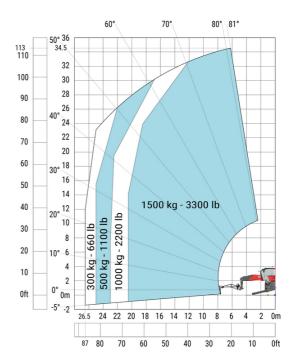

p angle                                     | a4  | 13 °    |
| Tilt-down angle                                   | a5  | 108 °   |
| Overall length at stabilisers                     | l12 | 6.50 m  |
| External turning radius (over tyres)              | Wa1 | 5.06 m  |
| Overall width with stabilisers extended           | b7  | 7.42 m  |
| Overall height                                    | h17 | 3.26 m  |
| Frame leveling corrector                          | a9  | +/- 8 ° |
| Ground clearance under front tires on stabilizers | m5  | 0.45 m  |

#### MRT-X 3570 - Load chart

### Machine on tyres with forks Metric



#### Machine on lowered stabilisers with forks Metric



Machine on lowered stabilisers with winch 7200 kg (metric)

Machine on lowered stabilisers with 1500 kg jib Metric





Machine on lowered stabilisers with hook 9000 kg (Metric) Machine on lowered stabilisers with 365 kg platform Metric





# Machine on lowered stabilisers with 3D positive Metric







#### **Head Office**

B.P. 249 - 430 rue de l'Aubinière 44150 Ancenis Cedex - France Tel: +33 (0)2 40 09 10 11 - Fax: +33 (0)2 40 09 10 97 www.manitou.com



This publication provides a description of the configuration versions and options for Manitou products, which may differ for equipment. The equipment presented in this brochure may be part of a series, as an option, or it may not be available, depending on the versions. Manitou reserves the right, at any time and without notice, to amend the specifications described and represented. The specifications provided do not bind the manufacturer. For more d