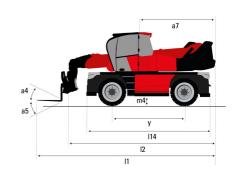

| Attachment recognition system (E-Reco)      | Standard                                           |

## MRT-X 3570 - Dimensional drawing







| Other data                                        |     | Metric  |
|---------------------------------------------------|-----|---------|
| Length of frame                                   | 114 | 6.80 m  |
| Wheelbase                                         | у   | 3.75 m  |
| Ground clearance                                  | m4  | 0.44 m  |
| Counterweight offset (turret at 90°)              | a7  | 3.75 m  |
| Tilt-up angle                                     | a4  | 13 °    |
| Tilt-down angle                                   | a5  | 108 °   |
| Overall length at stabilisers                     | l12 | 6.50 m  |
| External turning radius (over tyres)              | Wa1 | 5.06 m  |
| Overall width with stabilisers extended           | b7  | 7.42 m  |
| Overall height