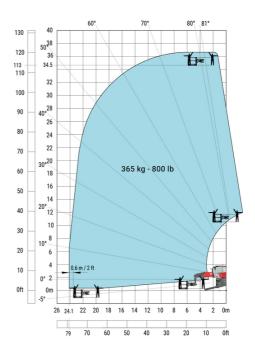

108 °   |
| Overall length at stabilisers                     | l12 | 6.50 m  |
| External turning radius (over tyres)              | Wa1 | 5.06 m  |
| Overall width with stabilisers extended           | b7  | 7.42 m  |
| Overall height                                    | h17 | 3.26 m  |
| Frame leveling corrector                          | a9  | +/- 8 ° |
| Ground clearance under front tires on stabilizers | m5  | 0.45 m  |

#### MRT-X 3570 - Load chart

### Machine on tyres with forks Metric



#### Machine on lowered stabilisers with forks Metric



Machine on lowered stabilisers with winch 7200 kg (metric)

Machine on lowered stabilisers with 1500 kg jib Metric





Machine on lowered stabilisers with hook 9000 kg (Metric) Machine on lowered stabilisers with 365 kg platform Metric





# Machine on lowered stabilisers with 3D positive Metric







#### **Head Office**

B.P. 249 - 430 rue de l'Aubinière 44150 Ancenis Cedex - France Tel: +33 (0)2 40 09 10 11 - Fax: +33 (0)2 40 09 10 97 www.manitou.com



This publication provides a description of the configuration versions and options for Manitou products, which may differ for equipment. The equipment presented in this brochure may be part of a series, as an option, or it may not be available, depending on the versions. Manitou reserves the right, at any time and without notice, to amend the specifications described and represented. The specifications provided do not bind the manufacturer. For more details, please contact your Manitou agent. This is not a contractually binding document. The presentation of the products