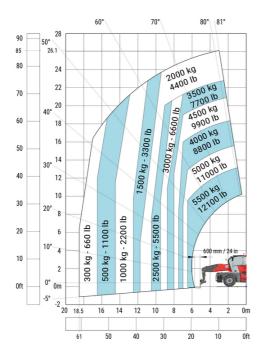

| у   | 3.75 m  |
| Ground clearance                                  | m4  | 0.44 m  |
| Counterweight offset (turret at 90°)              | a7  | 3.75 m  |
| Tilt-up angle                                     | a4  | 13 °    |
| Tilt-down angle                                   | a5  | 108 °   |
| Overall length at stabilisers                     | l12 | 6.50 m  |
| External turning radius (over tyres)              | Wa1 | 5.06 m  |
| Overall width with stabilisers extended           | b7  | 7.42 m  |
| Overall height                                    | h17 | 3.26 m  |
| Frame leveling corrector                          | a9  | +/- 8 ° |
| Ground clearance under front tires on stabilizers | m5  | 0.45 m  |

#### MRT-X 3570 - Load chart

### Machine on tyres with forks Metric



#### Machine on lowered stabilisers with forks Metric



Machine on lowered stabilisers with winch 7200 kg (metric)

Machine on lowered stabilisers with 1500 kg jib Metric





Machine on lowered stabilisers with hook 9000 kg (Metric) Machine on lowered stabilisers with 365 kg platform Metric





# Machine on lowered stabilisers with 3D positive Metric







#### **Head Office**

B.P. 249 - 430 rue de l'Aubinière 44150 Ancenis Cedex - France Tel: +33 (0)2 40 09 10 11 - Fax: +33 (0)2 40 09 10 97 www.manitou.com



This publication provides a description of the configuration versions and options for Manitou products, which may differ for equipment. The equipment presented in this brochure may be part of a series, as an option, or it may not be available, depending on the versions. Manito