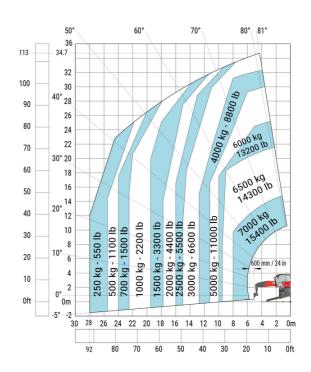

| m4  | 0.44 m  |
| Counterweight offset (turret at 90°)              | a7  | 3.75 m  |
| Tilt-up angle                                     | a4  | 13 °    |
| Tilt-down angle                                   | a5  | 108 °   |
| Overall length at stabilisers                     | l12 | 6.50 m  |
| External turning radius (over tyres)              | Wa1 | 5.06 m  |
| Overall width with stabilisers extended           | b7  | 7.42 m  |
| Overall height                                    | h17 | 3.26 m  |
| Frame leveling corrector                          | a9  | +/- 8 ° |
| Ground clearance under front tires on stabilizers | m5  | 0.45 m  |

#### MRT-X 3570 - Load chart

### Machine on tyres with forks Metric



#### Machine on lowered stabilisers with forks Metric



Machine on lowered stabilisers with winch 7200 kg (metric)

Machine on lowered stabilisers with 1500 kg jib Metric





Machine on lowered stabilisers with hook 9000 kg (Metric) Machine on lowered stabilisers with 365 kg platform Metric





# Machine on lowered stabilisers with 3D positive Metric







#### **Head Office**

B.P. 249 - 430 rue de l'Aubinière 44150 Ancenis Cedex - France Tel: +33 (0)2 40 09 10 11 - Fax: +33 (0)2 40 09 10 97 www.manitou.com



This publication provides a description of the configuration versions and options for Manitou products, which may differ for equipment. The equipment presented in this brochure may be part of a series, as an option, or it may not be available, depending on the versions. Manitou reserves the right, at any time and without notice, to