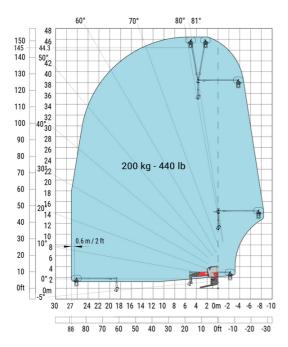

| l12 | 6.50 m  |
| External turning radius (over tyres)              | Wa1 | 5.06 m  |
| Overall width with stabilisers extended           | b7  | 7.42 m  |
| Overall height                                    | h17 | 3.26 m  |
| Frame leveling corrector                          | a9  | +/- 8 ° |
| Ground clearance under front tires on stabilizers | m5  | 0.45 m  |

#### MRT-X 3570 - Load chart

### Machine on tyres with forks Metric



#### Machine on lowered stabilisers with forks Metric



Machine on lowered stabilisers with winch 7200 kg (metric)

Machine on lowered stabilisers with 1500 kg jib Metric





Machine on lowered stabilisers with hook 9000 kg (Metric) Machine on lowered stabilisers with 365 kg platform Metric





# Machine on lowered stabilisers with 3D positive Metric







#### **Head Office**

B.P. 249 - 430 rue de l'Aubinière 44150 Ancenis Cedex - France Tel: +33 (0)2 40 09 10 11 - Fax: +33 (0)2 40 09 10 97 www.manitou.com



This publication provides a description of the configuration versions and options for Manitou products, which may differ for equipment. The equipment presented in this brochure may be part of a series, as an option, or it may not be available, depending on the versions. Manitou reserves the right, at any time and without notice, to amend the specifications described and represented. The specifications provided do not bind the manufacturer. For more details, please contact your Manitou agent. This is not a contractually binding document. The presentation of the products is not contractually binding. List of specifications non-exh