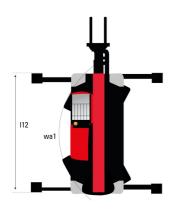

| Attachment recognition system (E-Reco)      | Standard                                           |

## MRT-X 3570 - Dimensional drawing







| Other data                                        |     | Metric  |
|---------------------------------------------------|-----|---------|
| Length of frame                                   | 114 | 6.80 m  |
| Wheelbase                                         | у   | 3.75 m  |
| Ground clearance                                  | m4  | 0.44 m  |
| Counterweight offset (turret at 90°)              | a7  | 3.75 m  |
| Tilt-up angle                                     | a4  | 13 °    |
| Tilt-down angle                                   | a5  | 108 °   |
| Overall length at stabilisers                     | l12 | 6.50 m  |
| External turning radius (over tyres)              | Wa1 | 5.06 m  |
| Overall width with stabilisers extended           | b7  | 7.42 m  |
| Overall height