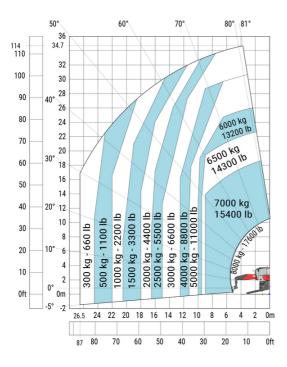

#### Machine on lowered stabilisers with winch 7200 kg (metric)

Machine on lowered stabilisers with 1500 kg jib Metric

Machine on lowered stabilisers with hook 9000 kg (Metric) Machine on lowered stabilisers with 365 kg platform Metric