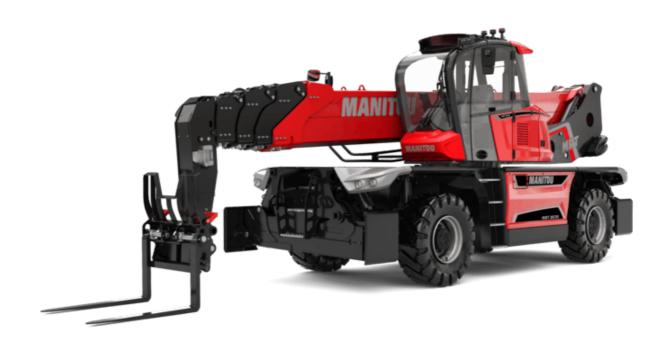

# **MRT-X 3570**

VISION +

| 1 2 2024 | at 9:37:13 | PMIITO             |
|----------|------------|--------------------|
| ı        | 2 2024     | 2, 2024 at 9:37:13 |

|                                             | <b>MRT-X 3570</b> Created on May 2, 2024 at 9:37:13 P |
|---------------------------------------------|-------------------------------------------------------|
| Capacities                                  | Metric                                                |
| Max. capacity                               | 7000 kg                                               |
| Max. lifting height                         | 34.70 m                                               |
| Max. outreach                               | 28 m                                                  |
| Weight and dimensions                       |                                                       |
| Overall length (with forks)                 | l1 10.06 m                                            |
|                                             | 12 8.86 m                                             |
| Length to face of forks                     |                                                       |
| Overall width                               | b1 2.50 m                                             |
| Overall height                              | h17 3.26 m                                            |
| Overall cab width                           | b4 0.96 m                                             |
| Ground clearance                            | m4 0.44 m                                             |
| Wheelbase                                   | y 3.75 m                                              |
| Tilt-up angle                               | a4 13 °                                               |
| Tilt-down angle                             | a5 108 °                                              |
| Turret rotation                             | 360 °                                                 |
| Overall weight                              | 23800 kg                                              |
| Forks length / width / section              | l / e / s 1200 mm x 125 mm x 60 mm                    |
| Wheels                                      |                                                       |
| Standard tires                              | 17,5-R25                                              |
| Drive wheels (front / rear)                 | 2/2                                                   |
| Steering mode                               | 2 wheel steer, 4 wheel steer, Crab mod                |
| Stabilisers                                 |                                                       |
| Stabs Type                                  | Telescopic Triplex                                    |
| Controls with stabs                         | Stabs Commands Individual or Simultane                |
| Engine                                      |                                                       |
|                                             | Vermer                                                |
| Engine brand                                | Yanmar                                                |
| Engine norm                                 | Stage IIIA                                            |
| Engine model                                | 4TN107FTF6SMU2                                        |
| I.C. Engine power rating / Power            | 211 Hp / 155 kW                                       |
| Max. torque / Engine rotation (min)         | 805 Nm @ 1500 rpm                                     |
| Number of cylinders - Capacity of cylinders | 4 - 4567 cm³                                          |
| Engine cooling system                       | Water cooled                                          |
| Electric circuit                            |                                                       |
| Number of batteries / Battery voltage       | 2 x 12 V                                              |
| 12V Battery capacity                        | 120 Ah                                                |
| Battery starting current                    | (EN)850 A                                             |
| Transmission                                |                                                       |
| Transmission type                           | Hydrostatic with CVT                                  |
| Gearbox                                     | Speedshift                                            |
| Max. travel speed                           | 40 km/h                                               |
| Drawbar pull                                | 9300 daN                                              |
| Parking brake                               | Automatic negative parking brake                      |
|                                             | Oil-immersed multi-discs braking on front &           |
| Service brake                               | axles                                                 |
| Performances                                |                                                       |
| Gradeability (laden / unladen)              | 29 % / 38.70 %                                        |
| Hydraulics                                  |                                                       |
| Hydraulic pump type                         | Variable displacement pump                            |
| Hydraulic flow                              | 185 l/min                                             |
|                                             | 350 bar                                               |
| Hydraulic Pressure                          | 530 bai                                               |
| Tank capacities                             |                                                       |
| Engine oil                                  | 13                                                    |
| Hydraulic oil                               | 300 I                                                 |
| Fuel tank                                   | 320                                                   |
| Noise and vibration                         |                                                       |
| Noise at driving position (LpA)             | 68 dB                                                 |
| Noise to environment (LwA)                  | 109 dB                                                |
| Vibration to whole hand/arm                 | < 2.60 m/s²                                           |
| Miscellaneous                               |                                                       |
| Steering wheels (front / rear)              | 2/2                                                   |
| Controls                                    | 2 Joysticks                                           |
|                                             | 2 00/08/08/3                                          |
| Safety cab homologation                     | ROPS - FOPS level 2 cab                               |