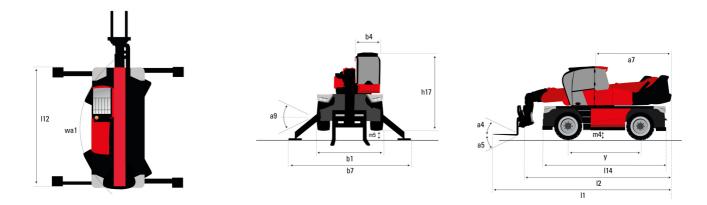

# MRT-X 3570 - Dimensional drawing

| Other data                                        |     | Metric  |
|---------------------------------------------------|-----|---------|
| Length of frame                                   | 114 | 6.80 m  |
| Wheelbase                                         | у   | 3.75 m  |
| Ground clearance                                  | m4  | 0.44 m  |
| Counterweight offset (turret at 90°)              | a7  | 3.75 m  |
| Tilt-up angle                                     | a4  | 13 °    |
| Tilt-down angle                                   | a5  | 108 °   |
| Overall length at stabilisers                     | 112 | 6.50 m  |
| External turning radius (over tyres)              | Wa1 | 5.06 m  |
| Overall width with stabilisers extended           | b7  | 7.42 m  |
| Overall height                                    | h17 | 3.26 m  |
| Frame leveling corrector                          | a9  | +/- 8 ° |
| Ground clearance under front tires on stabilizers | m5  | 0.45 m  |