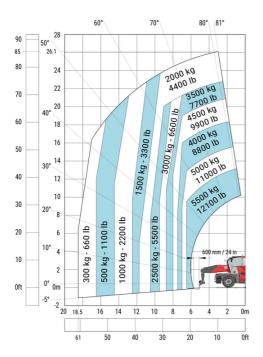

| у   | 3.75 m  |
| Ground clearance                                  | m4  | 0.44 m  |
| Counterweight offset (turret at 90°)              | a7  | 3.75 m  |
| Tilt-up angle                                     | a4  | 13 °    |
| Tilt-down angle                                   | a5  | 108 °   |
| Overall length at stabilisers                     | 112 | 6.50 m  |
| External turning radius (over tyres)              | Wa1 | 5.06 m  |
| Overall width with stabilisers extended           | b7  | 7.42 m  |
| Overall height                                    | h17 | 3.26 m  |
| Frame leveling corrector                          | a9  | +/- 8 ° |
| Ground clearance under front tires on stabilizers | m5  | 0.45 m  |

## MRT-X 3570 - Load chart

#### Machine on tyres with forks Metric



### Machine on lowered stabilisers with forks Metric



#### Machine on lowered stabilisers with winch 7200 kg (metric)

Machine on lowered stabilisers with 1500 kg jib Metric



Machine on lowered stabilisers with hook 9000 kg (Metric) Machine on lowered stabilisers with 365 kg platform Metric





# Machine on lowered stabilisers with 3D positive Metric





Head Office B.P. 249 - 430 rue de l'Aubinière 44150 Ancenis Cedex - France Tel: +33 (0)2 40 09 10 11 - Fax: +33 (0)2 40 09 10 97 www.manitou.com



This publication provides a description of the configuration versions and options for Manitou products, which may differ for equipment. The equipment presented in this brochure may be part of a series, as an option, or it may not be available, depending on the versions. Manitou reserves