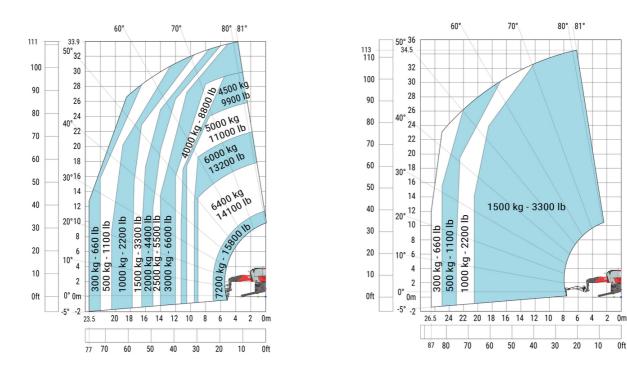

#### Machine on tyres with forks Metric

### Machine on lowered stabilisers with forks Metric