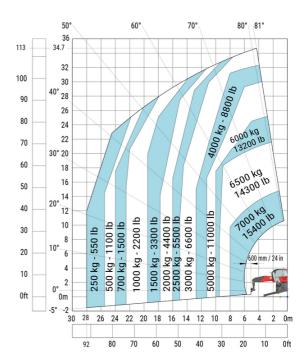

## MRT-X 3570 - Load chart

### Machine on lowered stabilisers with forks Metric