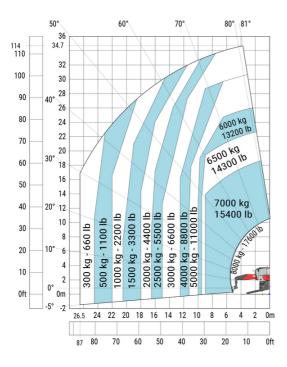

## MRT-X 3570 - Load chart

#### Machine on lowered stabilisers with winch 7200 kg (metric)

Machine on lowered stabilisers with 1500 kg jib Metric

Machine on lowered stabilisers with hook 9000 kg (Metric) Machine on lowered stabilisers with 365 kg platform Metric