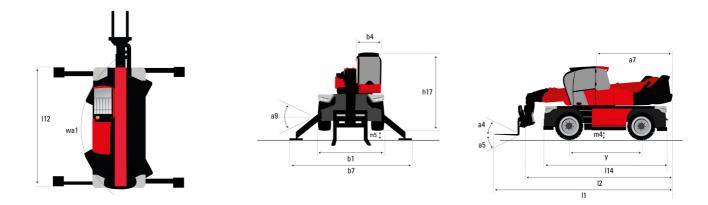

# MRT-X 3570 - Dimensional drawing

| Other data                                        |     | Metric  |
|---------------------------------------------------|-----|---------|
| Length of frame                                   | 114 | 6.80 m  |
| Wheelbase                                         | у   | 3.75 m  |
| Ground clearance                                  | m4  | 0.44 m  |
| Counterweight offset (turret at 90°)              | a7  | 3.75 m  |
| Tilt-up angle                                     | a4  | 13 °    |
| Tilt-down angle                                   | a5  | 108 °   |
| Overall length at stabilisers                     | 112 | 6.50 m  |
| External turning radius (over tyres)              | Wa1 | 5.06 m  |
| Overall width with stabilisers extended           | b7  | 7.42 m  |
| Overall height                                    | h17 | 3.26 m  |
| Frame leveling corrector                          | a9  | +/- 8 ° |
| Ground clearance under front tires on stabilizers | m5  | 0.45 m  |