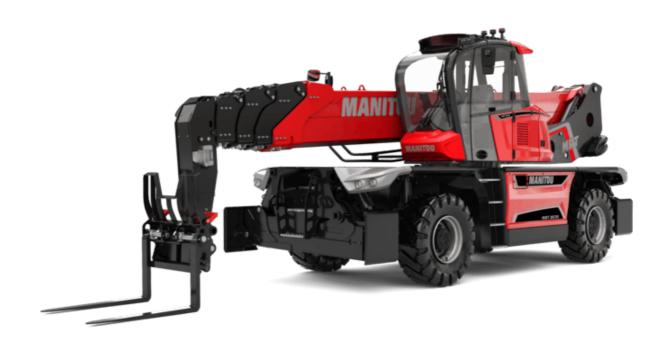

# **MRT-X 3570**

VISION +

| MRT-X 3570 | Created on | May 2, | 2024 | at | 6:42:13 | AM | UT | ( |
|------------|------------|--------|------|----|---------|----|----|---|
|------------|------------|--------|------|----|---------|----|----|---|