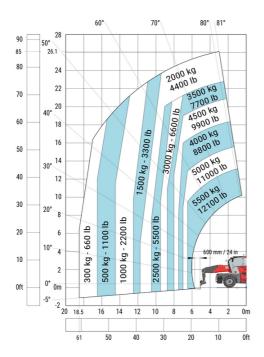

| у   | 3.75 m  |
| Ground clearance                                  | m4  | 0.44 m  |
| Counterweight offset (turret at 90°)              | a7  | 3.75 m  |
| Tilt-up angle                                     | a4  | 13 °    |
| Tilt-down angle                                   | a5  | 108 °   |
| Overall length at stabilisers                     | 112 | 6.50 m  |
| External turning radius (over tyres)              | Wa1 | 5.06 m  |
| Overall width with stabilisers extended           | b7  | 7.42 m  |
| Overall height                                    | h17 | 3.26 m  |
| Frame leveling corrector                          | a9  | +/- 8 ° |
| Ground clearance under front tires on stabilizers | m5  | 0.45 m  |

## MRT-X 3570 - Load chart

#### Machine on tyres with forks Metric



### Machine on lowered stabilisers with forks Metric



#### Machine on lowered stabilisers with winch 7200 kg (metric)

Machine on lowered stabilisers with 1500 kg jib Metric



Machine on lowered stabilisers with hook 9000 kg (Metric) Machine on lowered stabilisers with 365 kg platform Metric





# Machine on lowered stabilisers with 3D positive Metric





Head Office B.P. 249 - 430 rue de l'Aubinière 44150 Ancenis Cedex - France Tel: +33 (0)2 40 09 10 11 - Fax: +33 (0)2 40 09 10 97 www.manitou.com



This publication provides a description of the configuration versions and options for Manitou products, which may differ for equipment. The equipment presented in this brochure may be part of a series, as an option, or it may not be available, depending on the versions. Manitou reserves