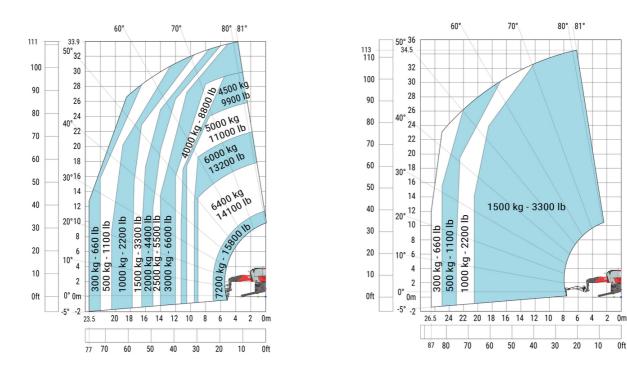

## MRT-X 3570 - Load chart

#### Machine on tyres with forks Metric

### Machine on lowered stabilisers with forks Metric