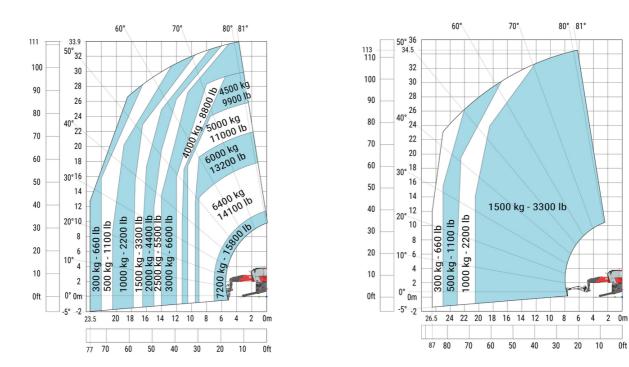

#### Machine on tyres with forks Metric

### Machine on lowered stabilisers with forks Metric